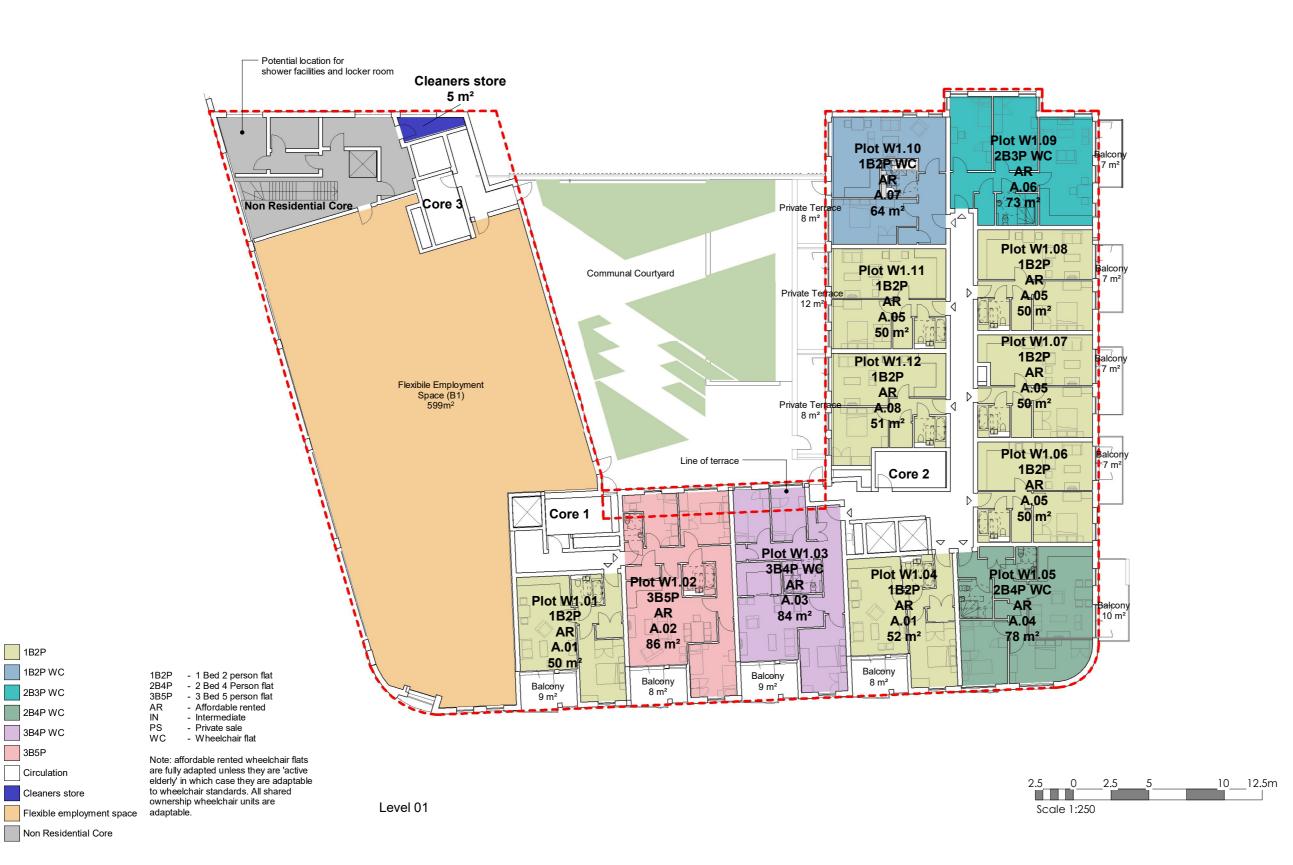

### Revision Schedule

156 WEST END LANE WEST HAMPSTEAD

FIRST FLOOR PLAN - WEST BUILDING

| drawing status DEMOLITIOI contract no. | N   | scale As indicated @ A3  date 26/02/19  checked by Checker |               |
|----------------------------------------|-----|------------------------------------------------------------|---------------|
| client ref. A2 DOMINIC drawn by Author | N   |                                                            |               |
| project no.<br>P18-048                 | ' ' |                                                            | revision<br>B |