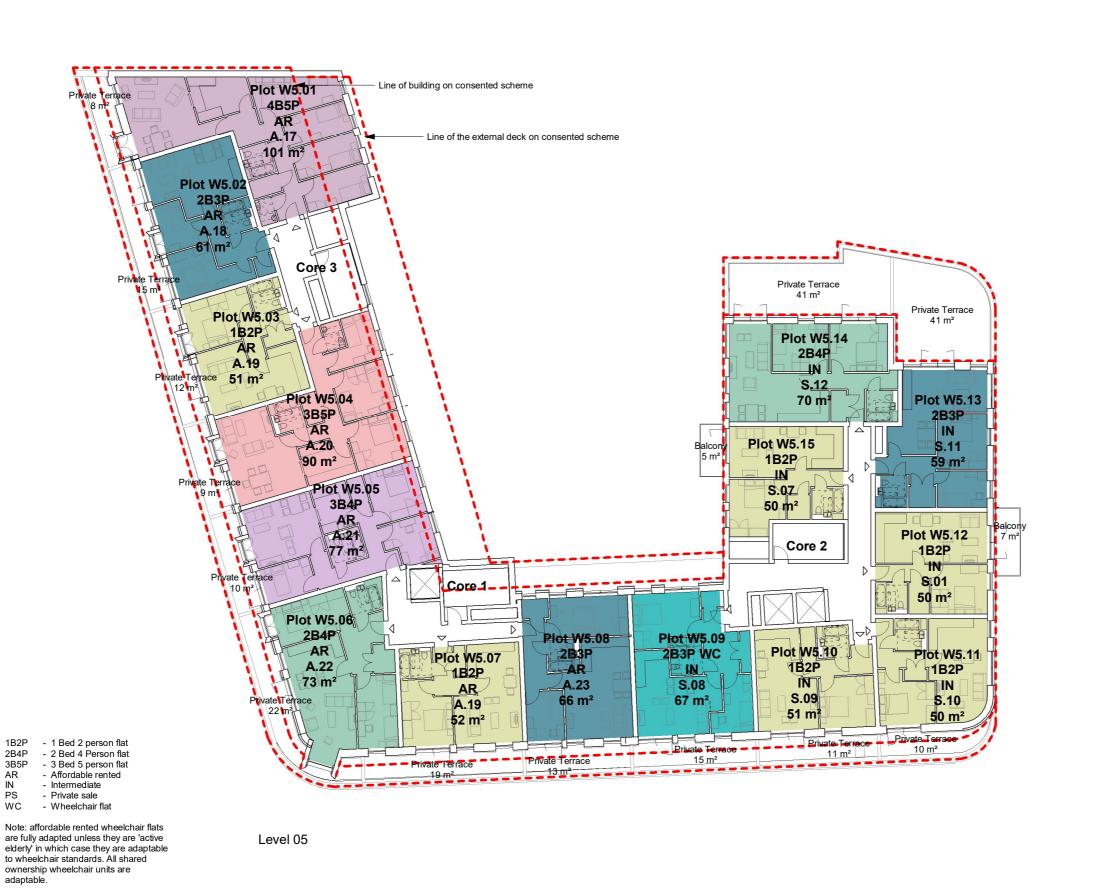

#### Revision Schedule

156 WEST END LANE WEST HAMPSTEAD

FIFTH FLOOR PLAN - WEST BUILDING

| ľ | drawing status DEMOLITIOI | N                   |                       |               |
|---|---------------------------|---------------------|-----------------------|---------------|
| 1 | contract no.              |                     | As indicated          | @ A3          |
|   | client ref.<br>A2 DOMINIC | N                   | date<br>26/02/19      |               |
|   | drawn by<br>Author        |                     | checked by<br>Checker |               |
|   | project no.<br>P18-048    | drawing num<br>SK21 |                       | revision<br>B |