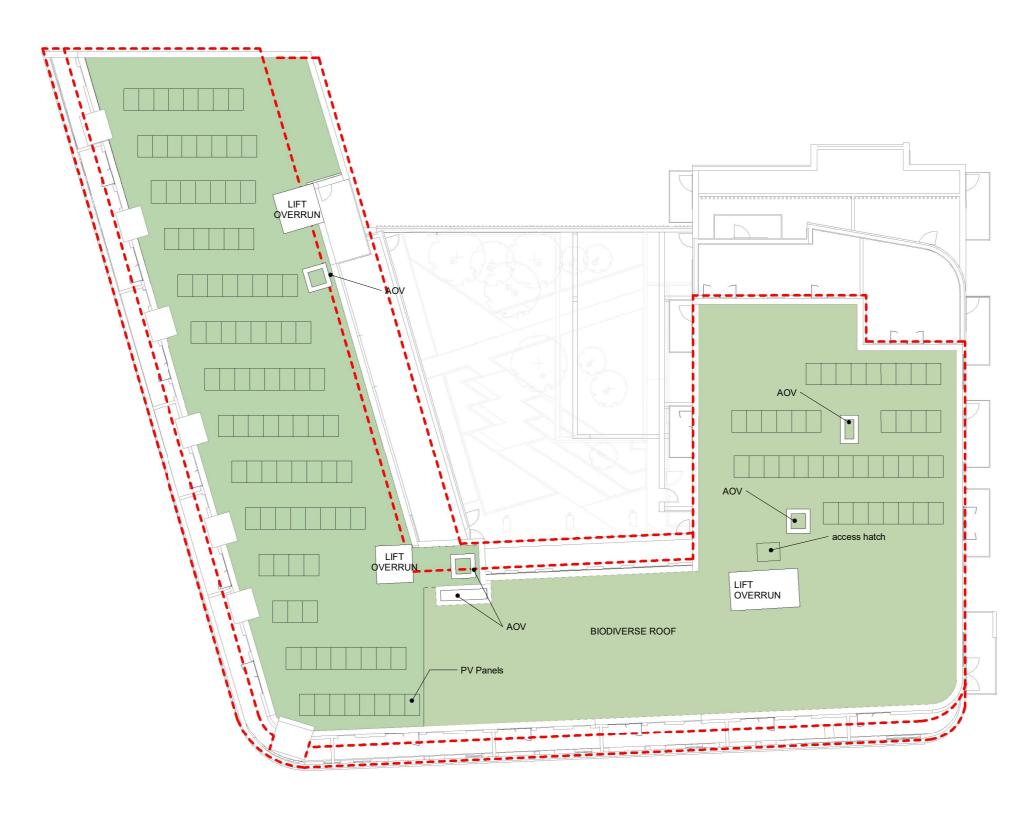

Circulation

2B3P WC

Roof Plan - West Building
1: 250

2.5 0 2.5 5 10 12.5m Scale 1:250

# NOTES

Do not scale from this drawing, except for planning purposes.
Check all dimensions on site.
Subject to survey.
Subject to site inspection.
Site boundary lines are indicative only.

#### KE

Outline of consented Scheme

| В   | 13.10.2020 | DK  | Green Roof Area        |  |
|-----|------------|-----|------------------------|--|
| Α   | 12/07/19   | AJL | Section 73-As proposed |  |
| -   | 26/02/19   | GA  | First Issue            |  |
| Rev | Date       | Bv  | Description            |  |

# Revision Schedule

noject 156 WEST END LANE WEST HAMPSTEAD

ROOF PLAN - WEST BUILDING

| drawing status DEMOLITION |             |                       |          |  |  |  |
|---------------------------|-------------|-----------------------|----------|--|--|--|
| contract no.              |             | As indicated @ A3     |          |  |  |  |
| client ref.<br>A2 DOMINIC | N           | date<br>26/02/19      |          |  |  |  |
| drawn by<br>Author        |             | checked by<br>Checker |          |  |  |  |
| project no.               | drawing num | ber                   | revision |  |  |  |
| P18-048                   | SK21        | 07                    | В        |  |  |  |