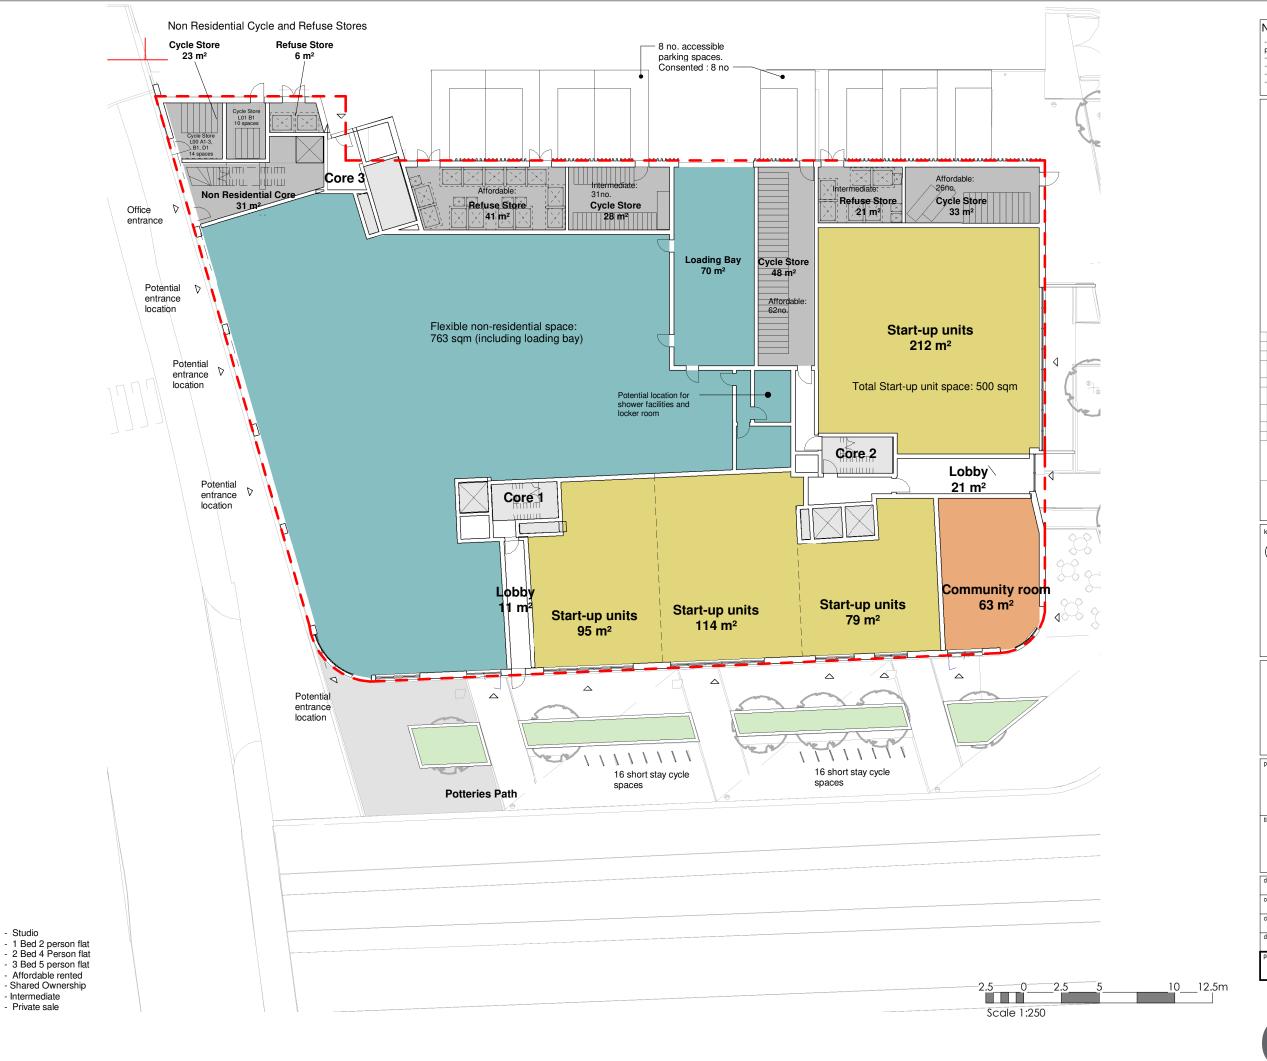

#### Revision Schedule

156 WEST END LANE WEST HAMPSTEAD

GROUND FLOOR PLAN - WEST BUILDING

| PLANNING contract no.                     |   | scale<br>As indicated @ A3 |          |
|-------------------------------------------|---|----------------------------|----------|
| client ref.<br>A2 DOMINIC                 | N | date<br>26/02/19           |          |
| drawn by<br>Author                        |   | checked by<br>Checker      |          |
| project no. drawing numb<br>P18-048 SK210 |   | ber                        | revision |
|                                           |   | 01                         | С        |