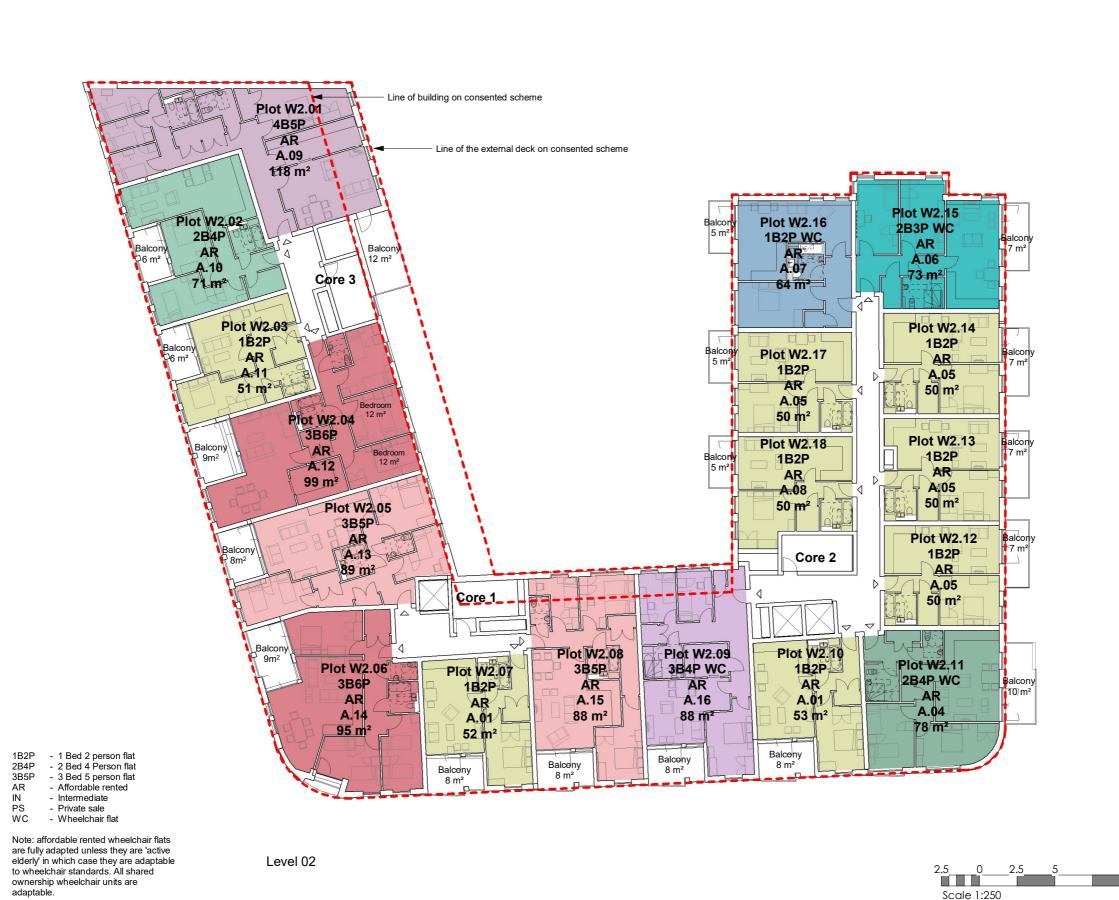

### Revision Schedule

156 WEST END LANE WEST HAMPSTEAD

FOURTH FLOOR PLAN - WEST BUILDING

| drawing status DEMOLITIO | N                   |                       |               |
|--------------------------|---------------------|-----------------------|---------------|
| contract no.             |                     | As indicated          | @ A3          |
| client ref. A2 DOMINIC   | N                   | date<br>26/02/19      |               |
| drawn by<br>Author       |                     | checked by<br>Checker |               |
| project no.<br>P18-048   | drawing num<br>SK21 |                       | revision<br>B |

Child Graddon Lewis architects & designers Studio1 155 Commercial Street Spitalfields London E1 6BJ T: +44 (0) 20 7539 1200 F: +44 (0) 20 7539 1201 E: hq@cgluk.com

1B2P

2B4P

3B5P

3B6P

4B5P

Circulation

2B4P WC

-Do not scale from this drawing, except for planning purposes.
-Check all dimensions on site.
-Subject to survey.
-Subject to site inspection.
-Site boundary lines are indicative only.

#### KEY

Outline of consented Scheme

| Γ | В   | 13.10.2020 | DK  | SO to IN Tenure Change                                 |
|---|-----|------------|-----|--------------------------------------------------------|
|   | Α   | 12/07/19   | AJL | Section 73-As proposed                                 |
|   | 3   | 17/04/19   | AB  | Issued with draft pre-app                              |
|   | 2   | 13/03/19   | AJL | Amended following feedback<br>from meeting on 06.03.19 |
|   | 1   | 05/03/19   | GA  | Amended following feedback from meeting on 27.02.19    |
|   | -   | 26/02/19   | GA  | First Issue                                            |
|   | Rev | Date       | Bv  | Description                                            |