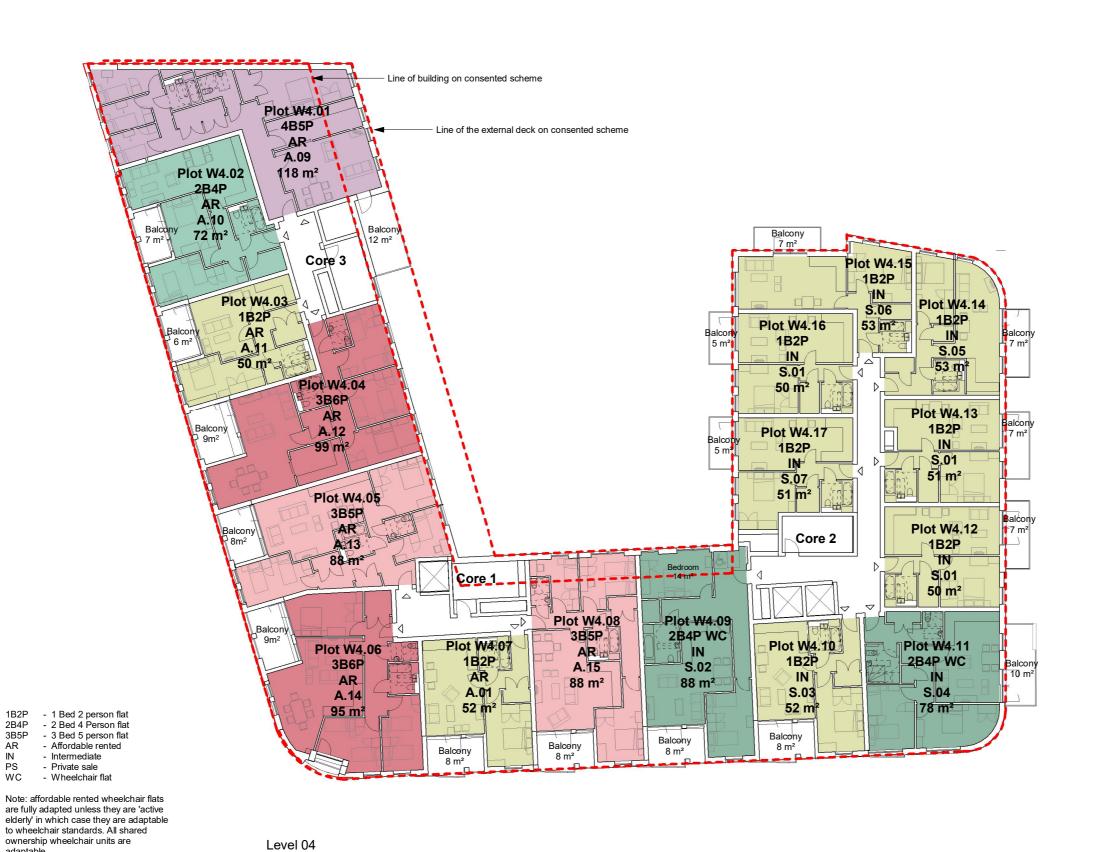

### Revision Schedule

156 WEST END LANE WEST HAMPSTEAD

FOURTH FLOOR PLAN - WEST BUILDING

| drawing status DEMOLITIO | N                   |                       |               |
|--------------------------|---------------------|-----------------------|---------------|
| contract no.             |                     | As indicated          | @ A3          |
| client ref. A2 DOMINIC   | N                   | date<br>26/02/19      |               |
| drawn by<br>Author       |                     | checked by<br>Checker |               |
| project no.<br>P18-048   | drawing num<br>SK21 |                       | revision<br>B |