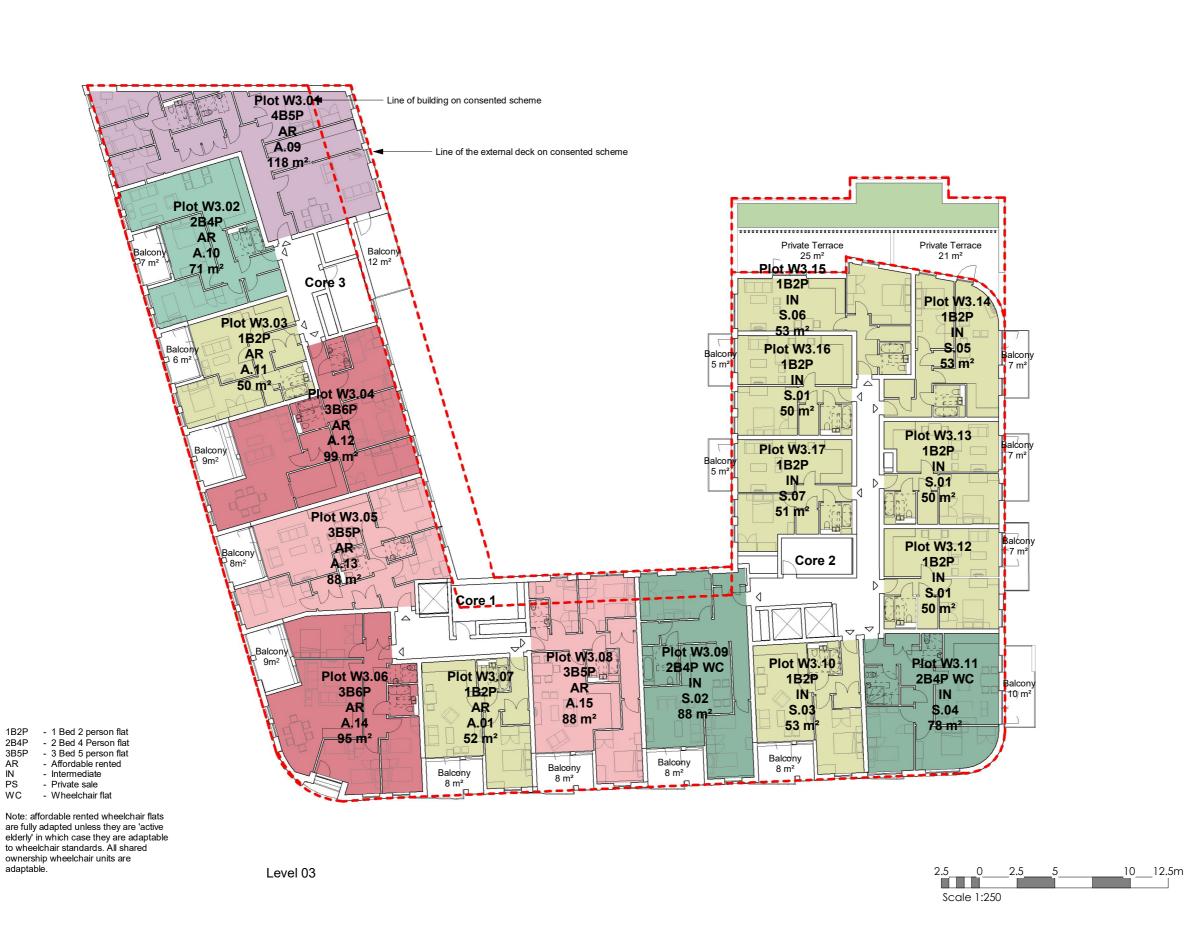

#### Revision Schedule

156 WEST END LANE WEST HAMPSTEAD

FIFTH FLOOR PLAN - WEST BUILDING

| ľ | drawing status DEMOLITIOI | N                   |                       |               |
|---|---------------------------|---------------------|-----------------------|---------------|
| 1 | contract no.              |                     | As indicated          | @ A3          |
|   | client ref.<br>A2 DOMINIC | N                   | date<br>26/02/19      |               |
|   | drawn by<br>Author        |                     | checked by<br>Checker |               |
|   | project no.<br>P18-048    | drawing num<br>SK21 |                       | revision<br>B |

Child Graddon Lewis architects & designers

Studio1 155 Commercial Street Spitalfields London E1 6BJ T: +44 (0) 20 7539 1200 F: +44 (0) 20 7539 1201

1B2P

2B3P

2B4P

3B4P

3B5P

4B5P