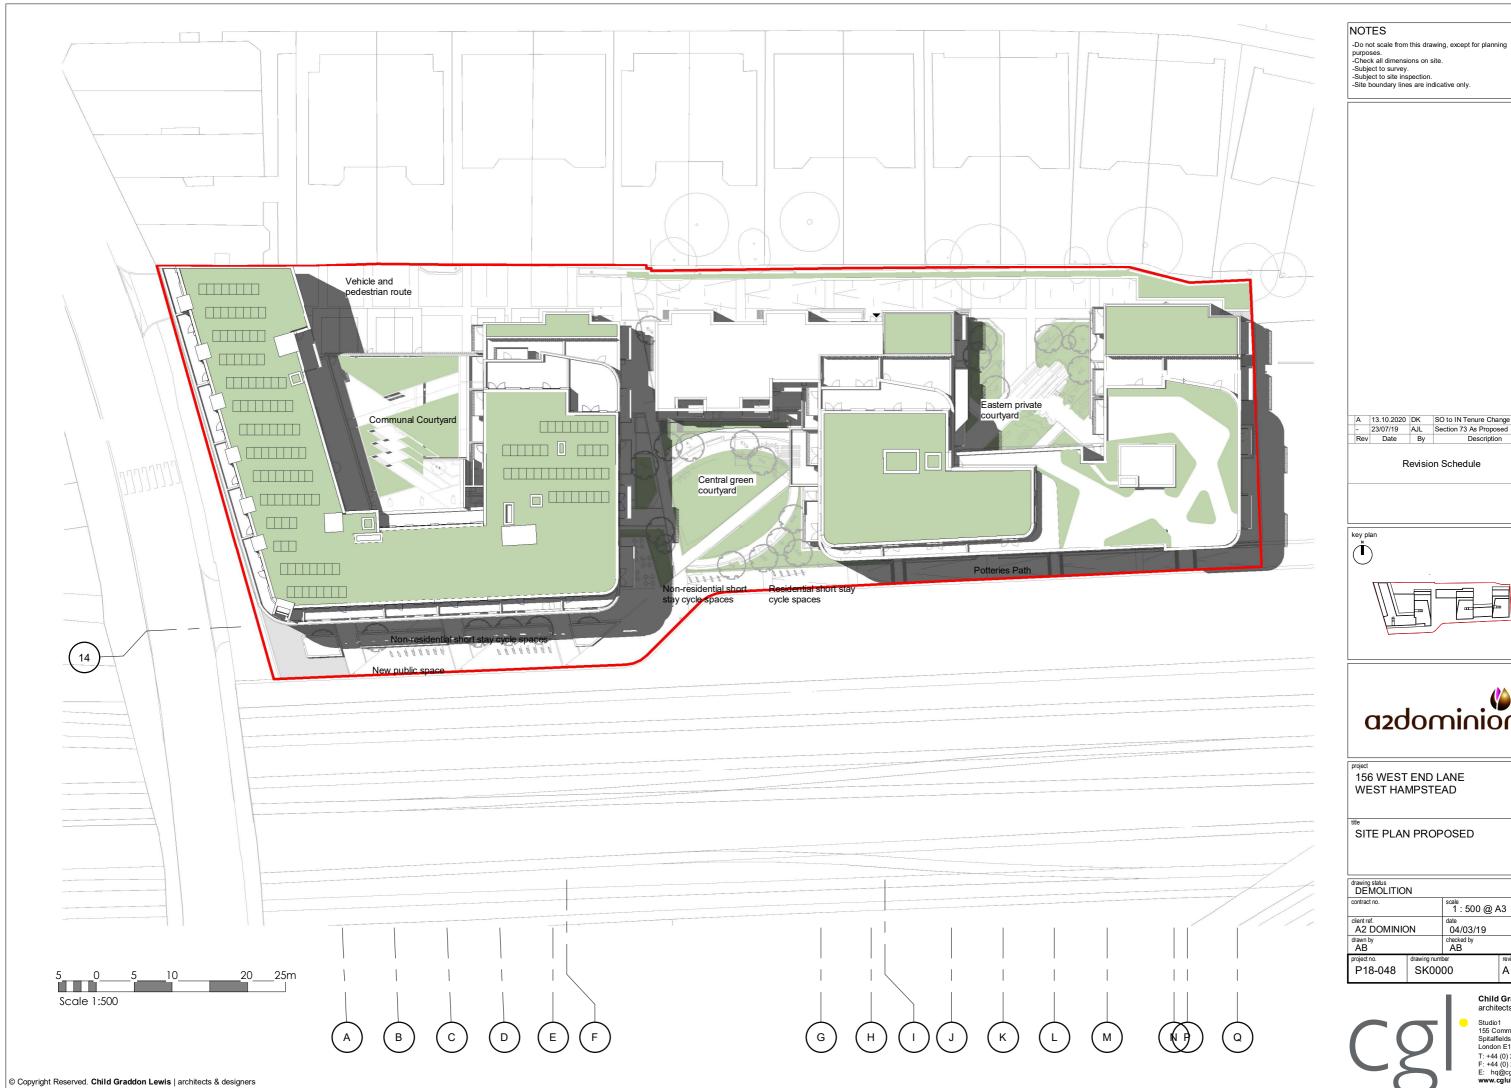

| A | 13.10.2020 | DK | SO to IN Tenure Change | - 23/07/19 | AJL | Section 73 As Proposed | Rev | Date | By | Description |

Revision Schedule

156 WEST END LANE WEST HAMPSTEAD

SITE PLAN PROPOSED

|  | drawing status DEMOLITION |             |                  |          |
|--|---------------------------|-------------|------------------|----------|
|  | client ref. A2 DOMINION   |             | 1 : 500 @ A3     |          |
|  |                           |             | date<br>04/03/19 |          |
|  | drawn by AB               |             | checked by<br>AB |          |
|  | project no.               | drawing num | ber              | revision |
|  | P18-048                   | SK00        | 00               | Α        |