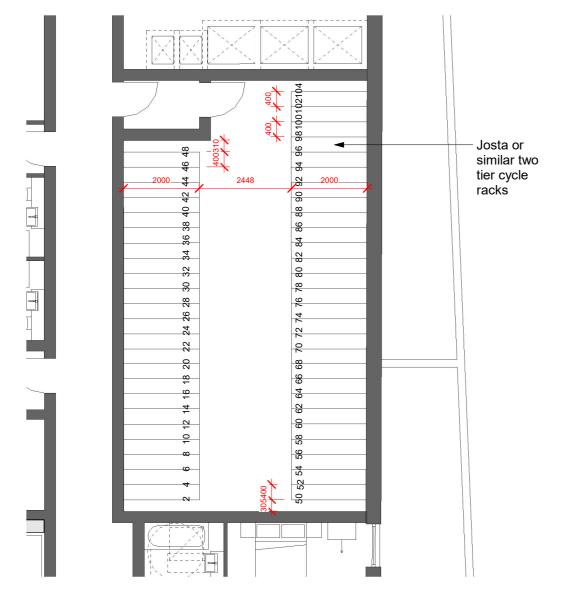

NOTES

-Do not scale from this drawing, except for planning purposes.
-Check all dimensions on site.
-Subject to survey.
-Subject to site inspection.
-Site boundary lines are indicative only.

| В   | 23/07/19 | AJL | Section 73 As Proposed  |
|-----|----------|-----|-------------------------|
| Α   | 02/12/16 | AB  | Cycle spaces rearranged |
| -   | 24/11/16 | AB  | First Issue             |
| Rev | Date     | By  | Description             |

Revision Schedule

project 156 WEST END LANE WEST HAMPSTEAD

CYCLE STORE PLANS PRIVATE AND SHARED OWNERSHIP

| contract no.               |             | scale<br>1: 100 @ A3  |          |
|----------------------------|-------------|-----------------------|----------|
| client ref.<br>A2 DOMINION |             | date<br>11/25/16      |          |
| drawn by<br>Author         |             | checked by<br>Checker |          |
| project no.                | drawing num |                       | revision |
| P18-048                    | SK(G        | E)P231                | В        |