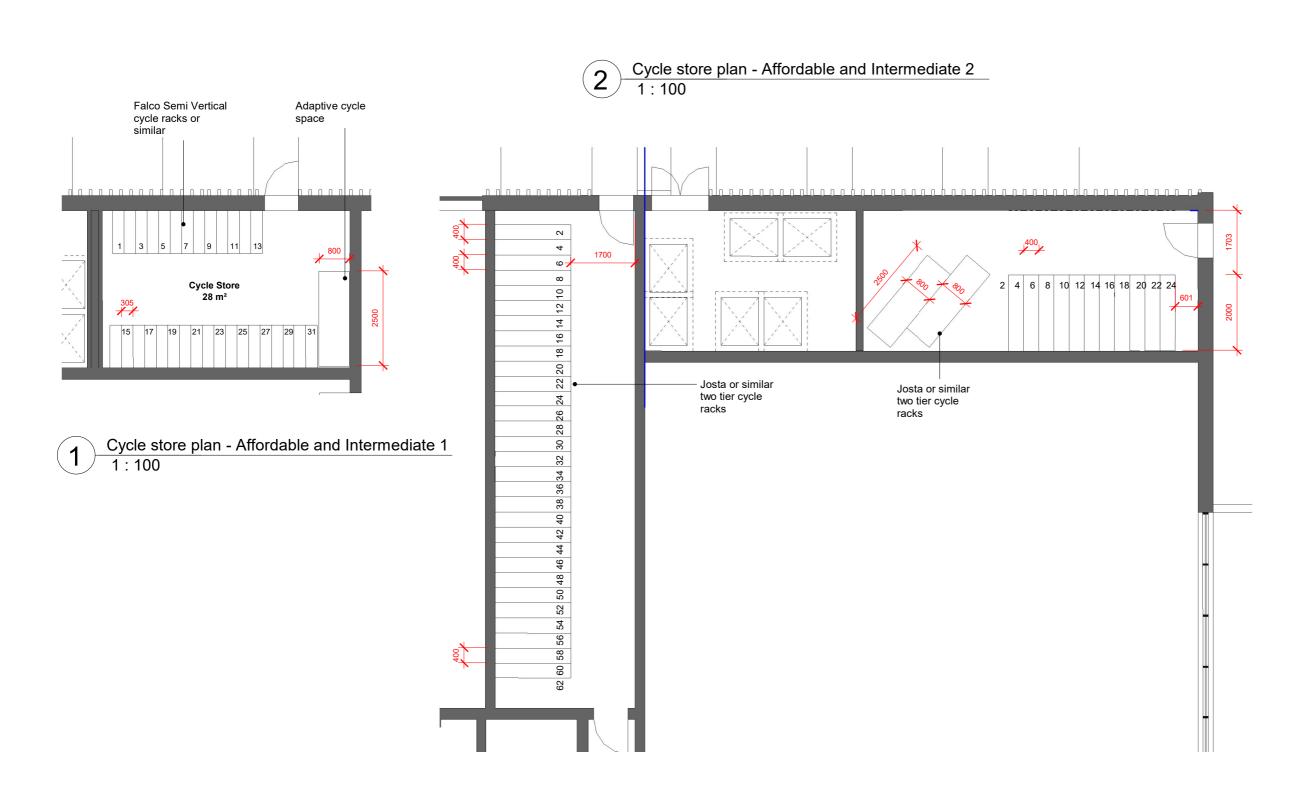

NOTES

-Do not scale from this drawing, except for planning purposes.
-Check all dimensions on site.
-Subject to survey.
-Subject to site inspection.
-Site boundary lines are indicative only.

| B | 23/07/19 | AJL | Section 73 As Proposed | A | 02/12/16 | AB | Cycle spaces rearranged | - 24/11/16 | AB | First Issue | Rev | Date | By | Description |

Revision Schedule

156 WEST END LANE WEST HAMPSTEAD

CYCLE STORE PLANS AFFORDABLE AND INTERMEDIATE

| PLANNING               |             |                      |               |
|------------------------|-------------|----------------------|---------------|
| contract no.           |             | scale<br>1 : 100 @ A | 43            |
| client ref. A2 DOMINIC | N           | date<br>11/25/16     |               |
| drawn by<br>AB         |             | checked by<br>AB     |               |
| project no.<br>P18-048 | drawing num | ber<br>E)P230        | revision<br>B |