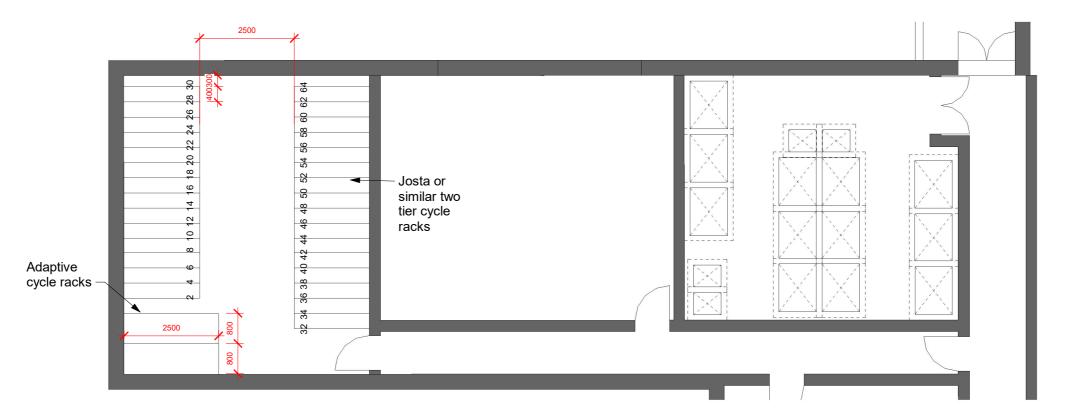

NOTES

-Do not scale from this drawing, except for planning purposes.
-Check all dimensions on site.
-Subject to survey.
-Subject to site inspection.
-Site boundary lines are indicative only.

| В   | 23/07/19 | AJL | Section 73 As Proposed  |
|-----|----------|-----|-------------------------|
| Α   | 02/12/16 | AB  | Cycle spaces rearranged |
| -   | 24/11/16 | AB  | First Issue             |
| Rev | Date     | By  | Description             |

Revision Schedule

project 156 WEST END LANE WEST HAMPSTEAD

CYCLE STORE PLANS PRIVATE AND SHARED OWNERSHIP

| contract no.               |             | scale<br>1: 100 @ A3  |          |
|----------------------------|-------------|-----------------------|----------|
| client ref.<br>A2 DOMINION |             | date<br>11/25/16      |          |
| drawn by<br>Author         |             | checked by<br>Checker |          |
| project no.                | drawing num |                       | revision |
| P18-048                    | SK(G        | E)P231                | В        |