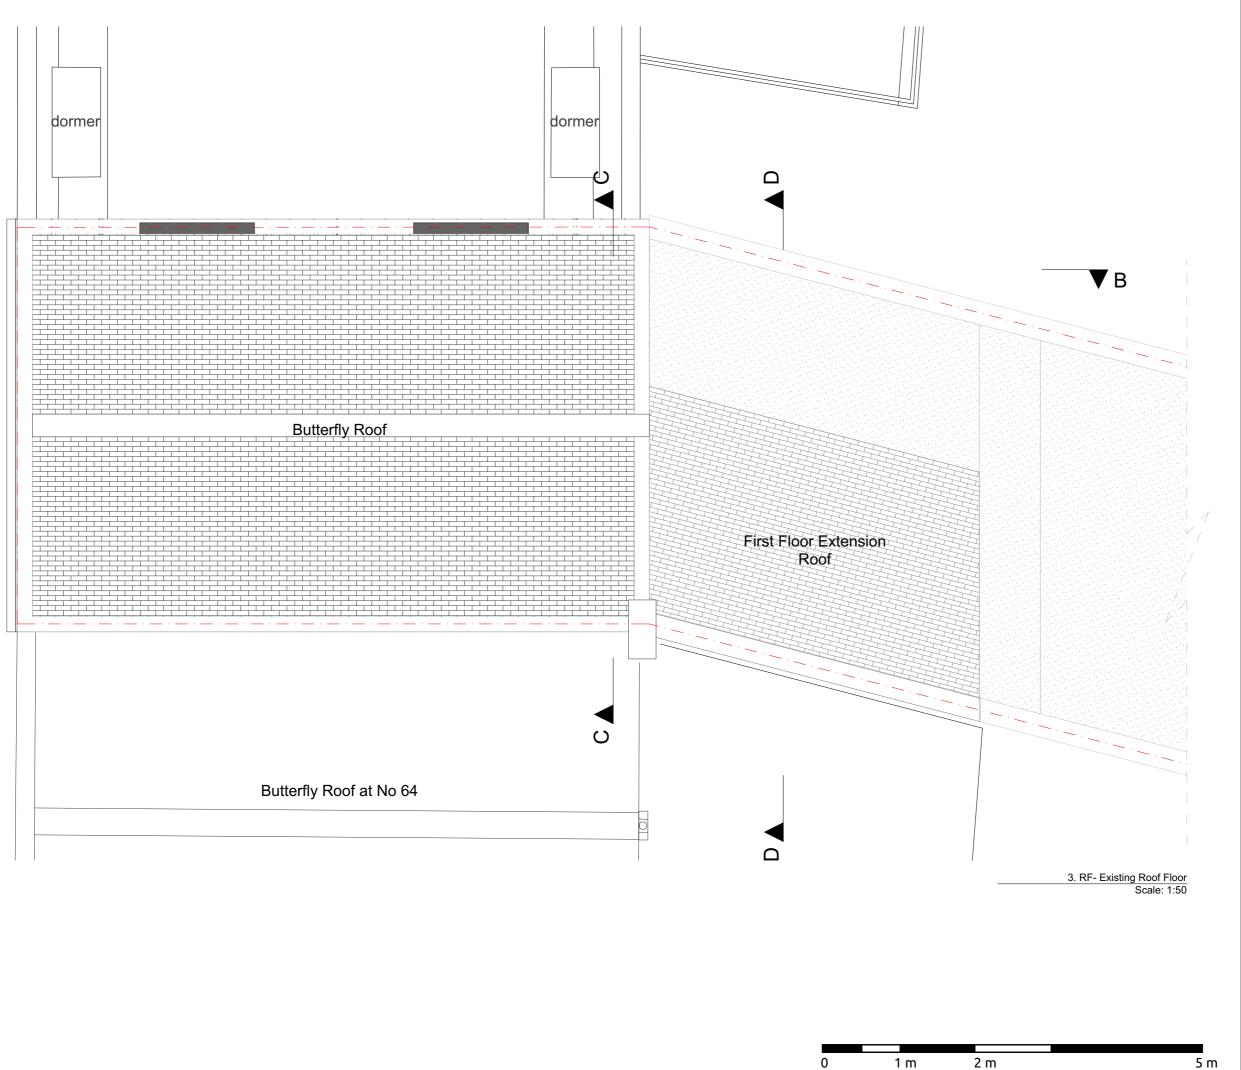

#### Drawing Name

Plans Existing
3. RF- Existing Roof Floor

Drawing Status: In Progress

Scale: 1/50 @A3 Drawn: MA Date: 28 May 2021 Checked: IA