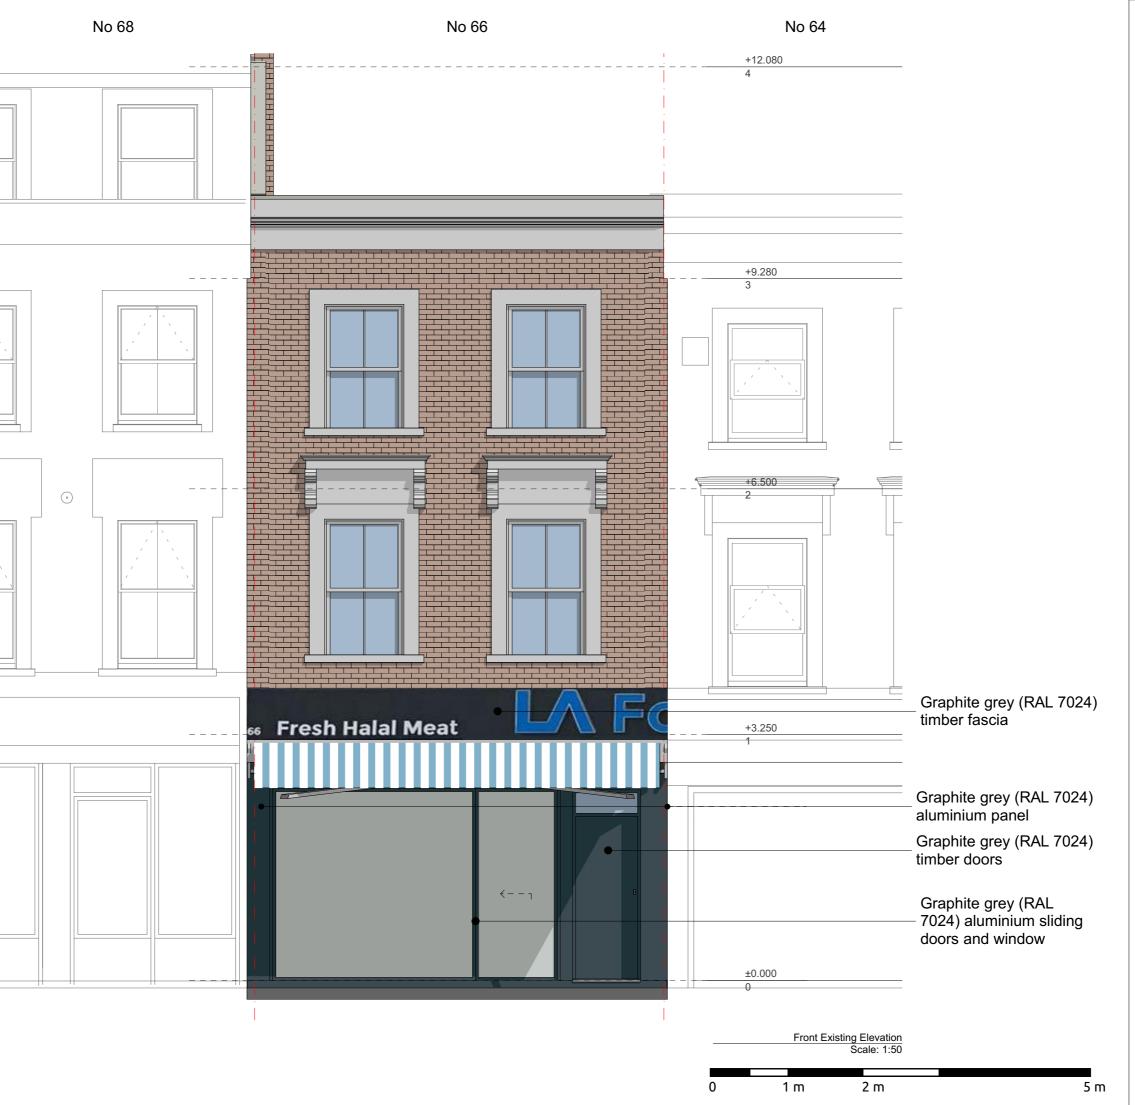

#### Drawing Name

**Elevations Existing** Front Existing Elevation

Drawing Status: In Progress

Scale: 1:50 @A3 Drawn: MA Date: 28 May 2021 Checked: IA

Drawing no