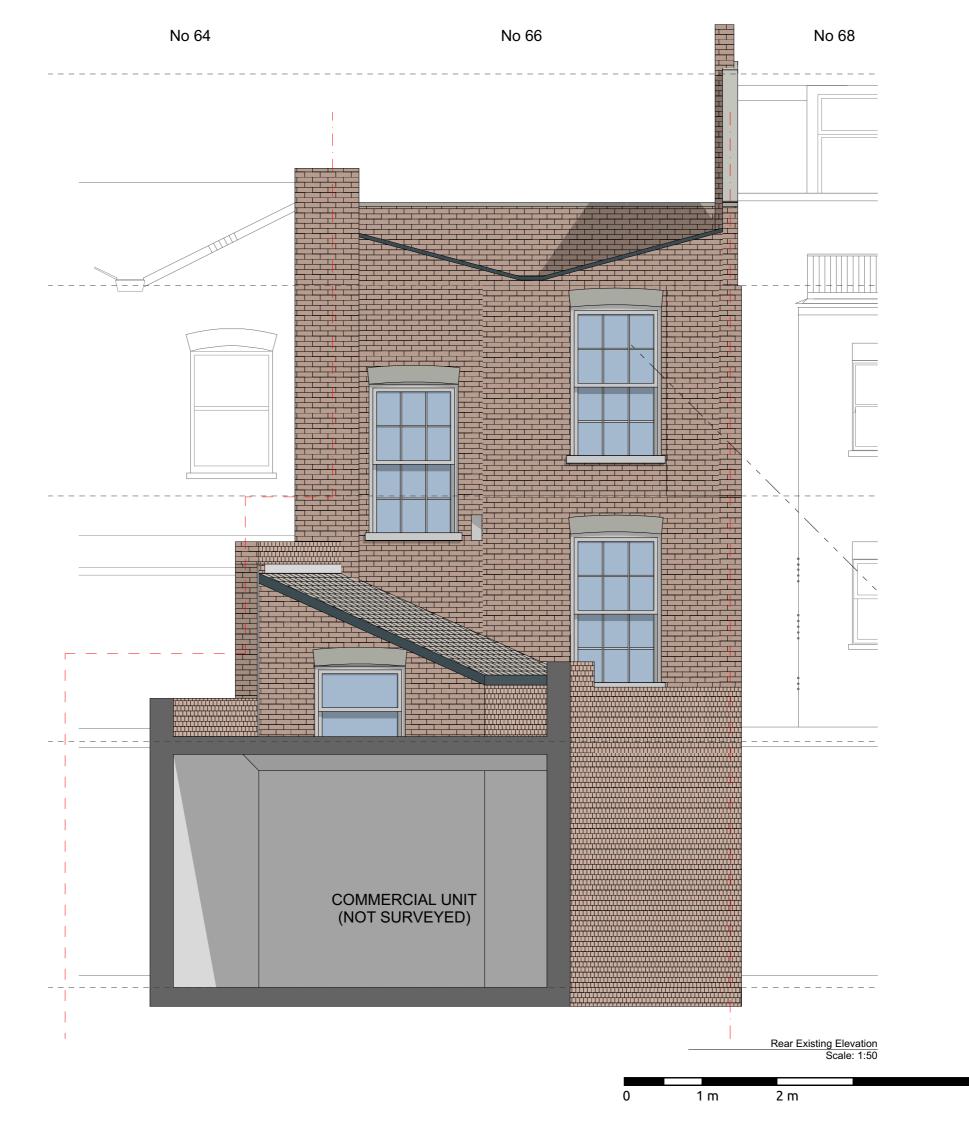

#### **Urbanist Architecture**

2 Little Thames Walk London SE8 3FB Tel: 0203 793 7878 info@urbanistarchitecture.co.uk www.urbanistarchitecture.co.uk

### Project Description

Erection of a mansard extension and a part one part two storey rear extension at first and second floor level to convert the property into 1 x 1 bed and 1 x 2 bed self-contained flats

#### Site Address

66 Queens Crescent London NW5 4EE

#### Drawing Name

Elevations Existing Rear Existing Elevation

Drawing Status: In Progress

Scale: 1:50 @A3 Drawn: MA Date: 28 May 2021 Checked: IA