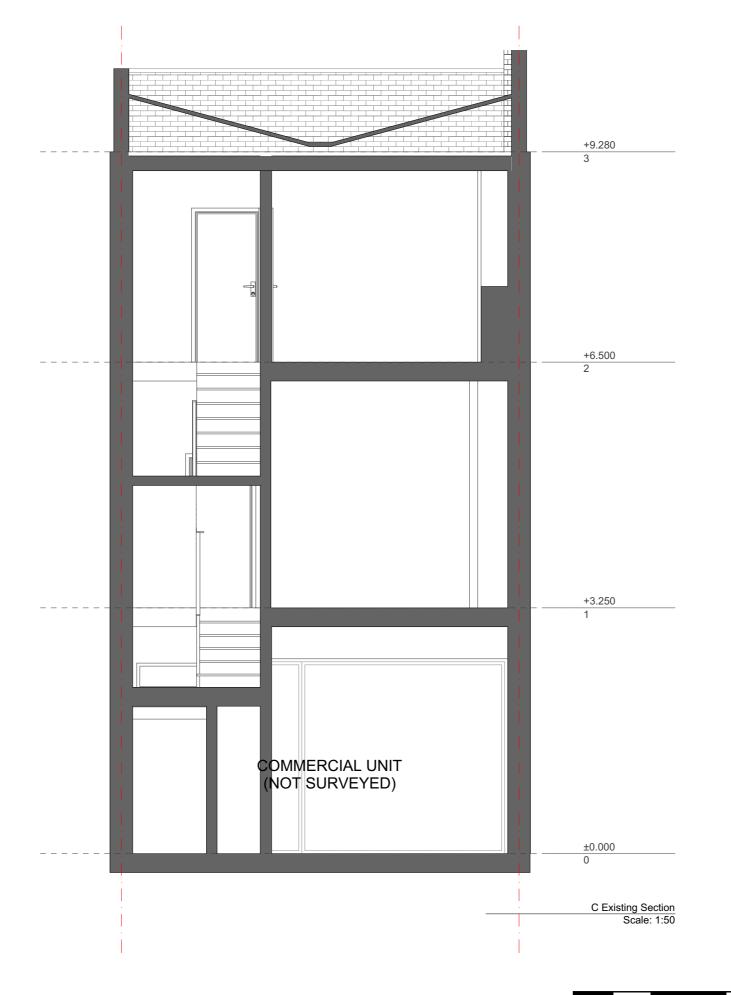

### **Urbanist Architecture**

2 Little Thames Walk London SE8 3FB Tel: 0203 793 7878 info@urbanistarchitecture.co.uk www.urbanistarchitecture.co.uk

### Project Description

Erection of a mansard extension and a part one part two storey rear extension at first and second floor level to convert the property into 1 x 1 bed and 1 x 2 bed self-contained flats

#### Site Address

66 Queens Crescent London NW5 4EE

#### Drawing Name

Sections Existing C Existing Section

Drawing Status: In Progress

Scale: 1:50 @A3 Drawn: MA Date: 28 May 2021 Checked: IA

Drawing no project originator zone level type role no. rev 092- - URB - ZZ - SB - DR - A -002302-NW54EE