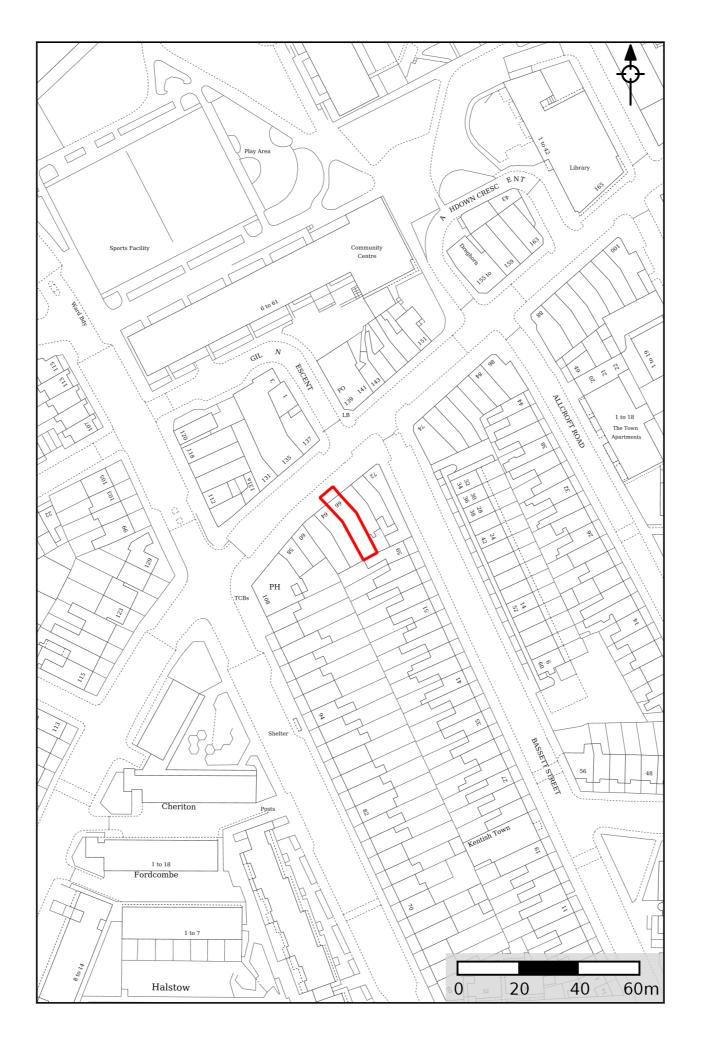

#### Site Address

66 Queens Crescent London NW5 4EE

### **Drawing Name**

Site Plans

Location Plan - OS Map

Drawing Status: In Progress

 Scale: 1:1250 @A3
 Drawn: MA

 Date: 28 May 2021
 Checked: IA