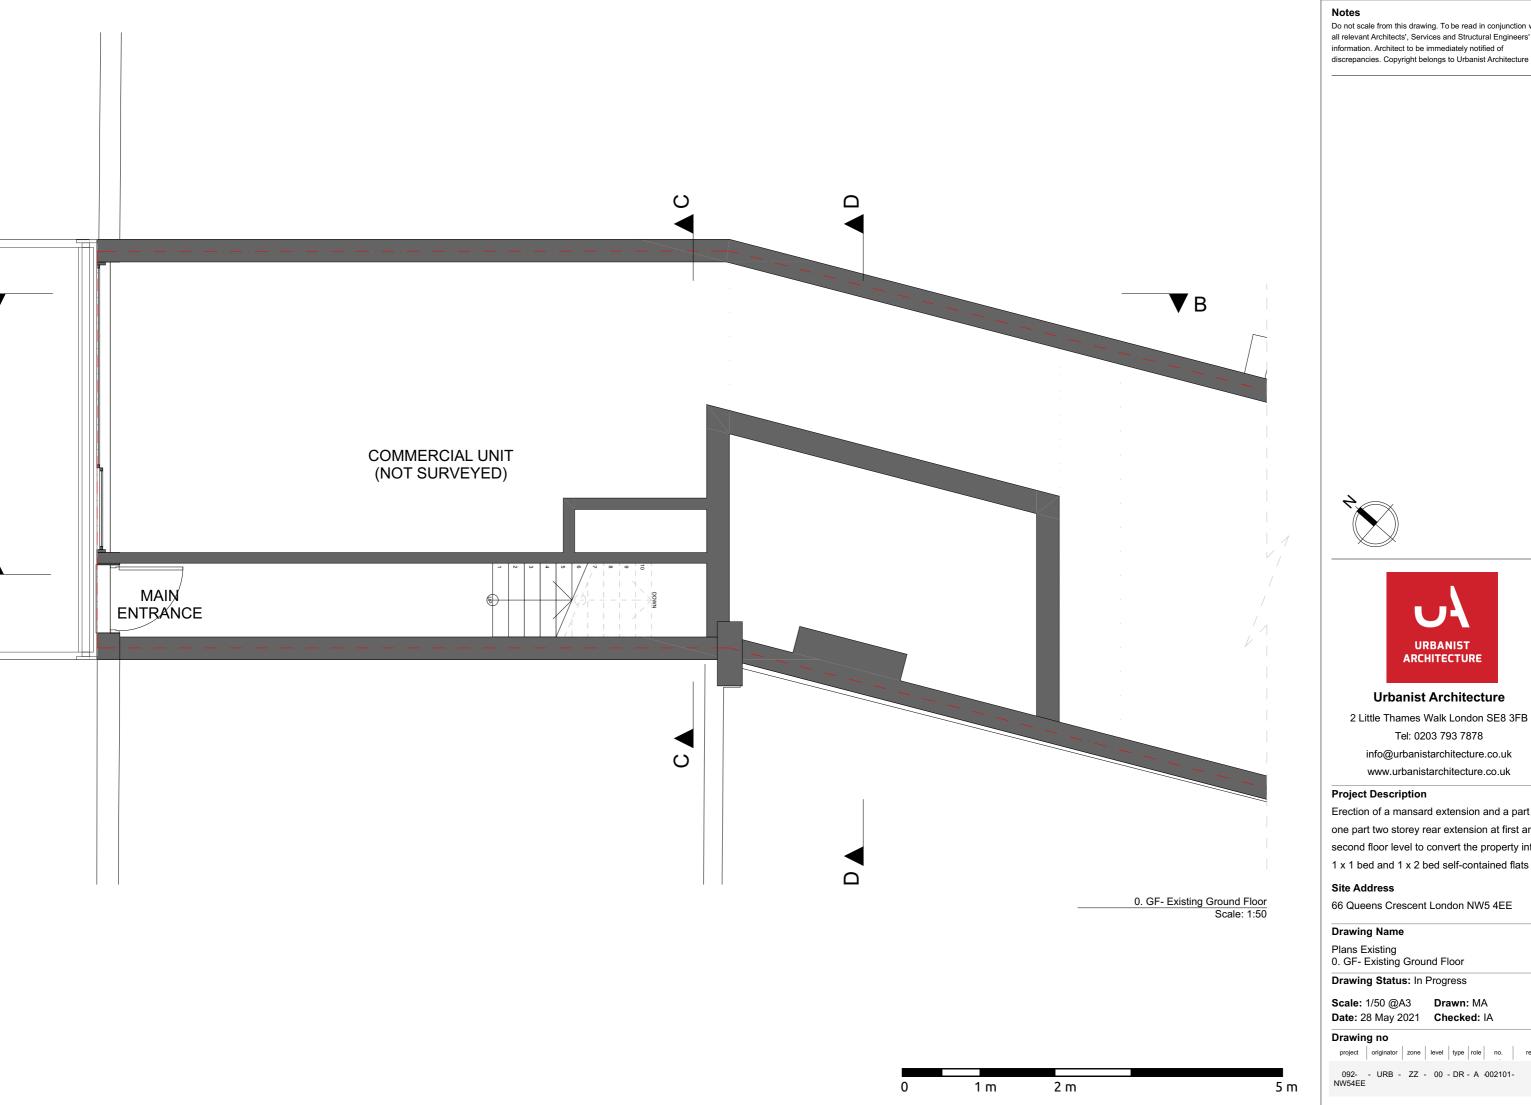

### Project Description

Erection of a mansard extension and a part one part two storey rear extension at first and second floor level to convert the property into 1 x 1 bed and 1 x 2 bed self-contained flats

## Site Address

66 Queens Crescent London NW5 4EE

#### Drawing Name

Plans Existing 1. 01- Existing First Floor

Drawing Status: In Progress

Scale: 1/50 @A3 Drawn: MA Date: 28 May 2021 Checked: IA

## Drawing no

project originator zone level type role no. rev

092- - URB - ZZ - 01 - DR - A -002102-NW54EE

2. 01- Existing Second Floor Scale: 1:50

1 m 2 m

Do not scale from this drawing. To be read in conjunction with all relevant Architects', Services and Structural Engineers' information. Architect to be immediately notified of discrepancies. Copyright belongs to Urbanist Architecture Ltd.