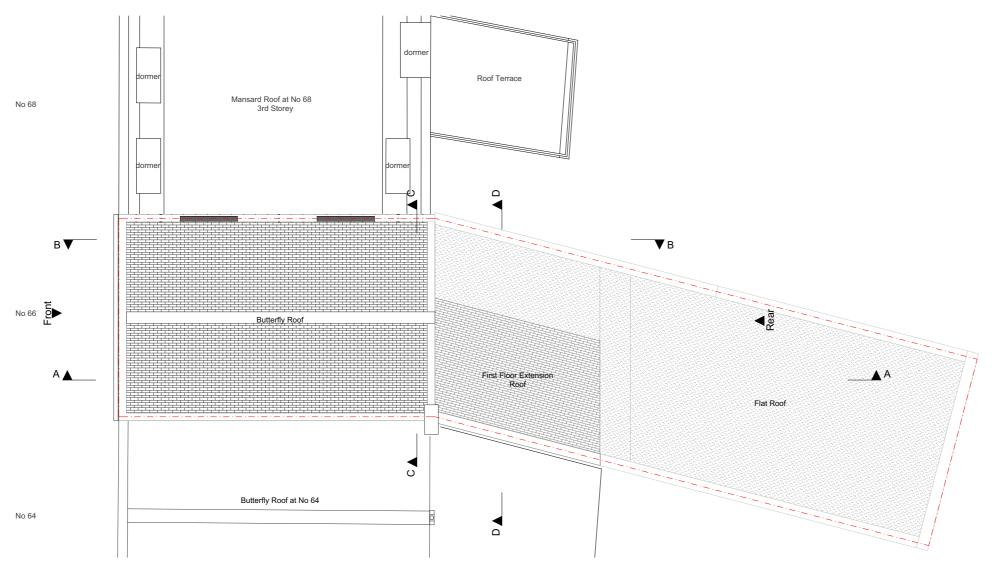

#### Site Address

66 Queens Crescent London NW5 4EE

#### Drawing Name

Plans Existing
3. RF- Existing Roof Floor

Drawing Status: In Progress

Scale: 1/50 @A3 Drawn: MA Date: 28 May 2021 Checked: IA

#### Drawing no

092- - URB - ZZ - 04 - DR - A -002104-NW54EE