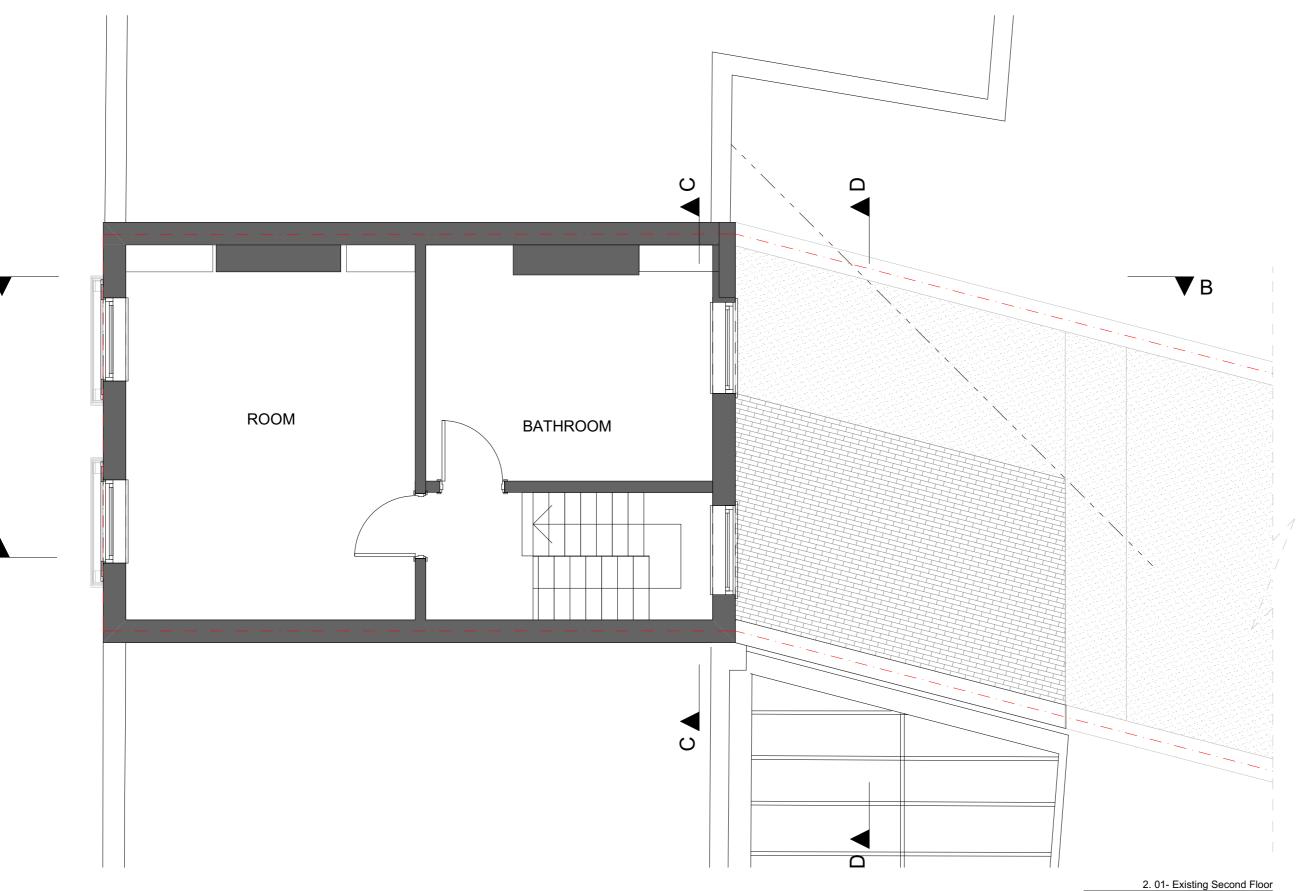

## Drawing no

project originator zone level type role no. rev

092- - URB - ZZ - 01 - DR - A -002102-NW54EE

2. 01- Existing Second Floor Scale: 1:50

1 m 2 m

Do not scale from this drawing. To be read in conjunction with all relevant Architects', Services and Structural Engineers' information. Architect to be immediately notified of discrepancies. Copyright belongs to Urbanist Architecture Ltd.

#### Drawing Name

Plans Existing 2. 01- Existing Second Floor

Drawing Status: In Progress

Scale: 1/50 @A3 Drawn: MA Date: 28 May 2021 Checked: IA