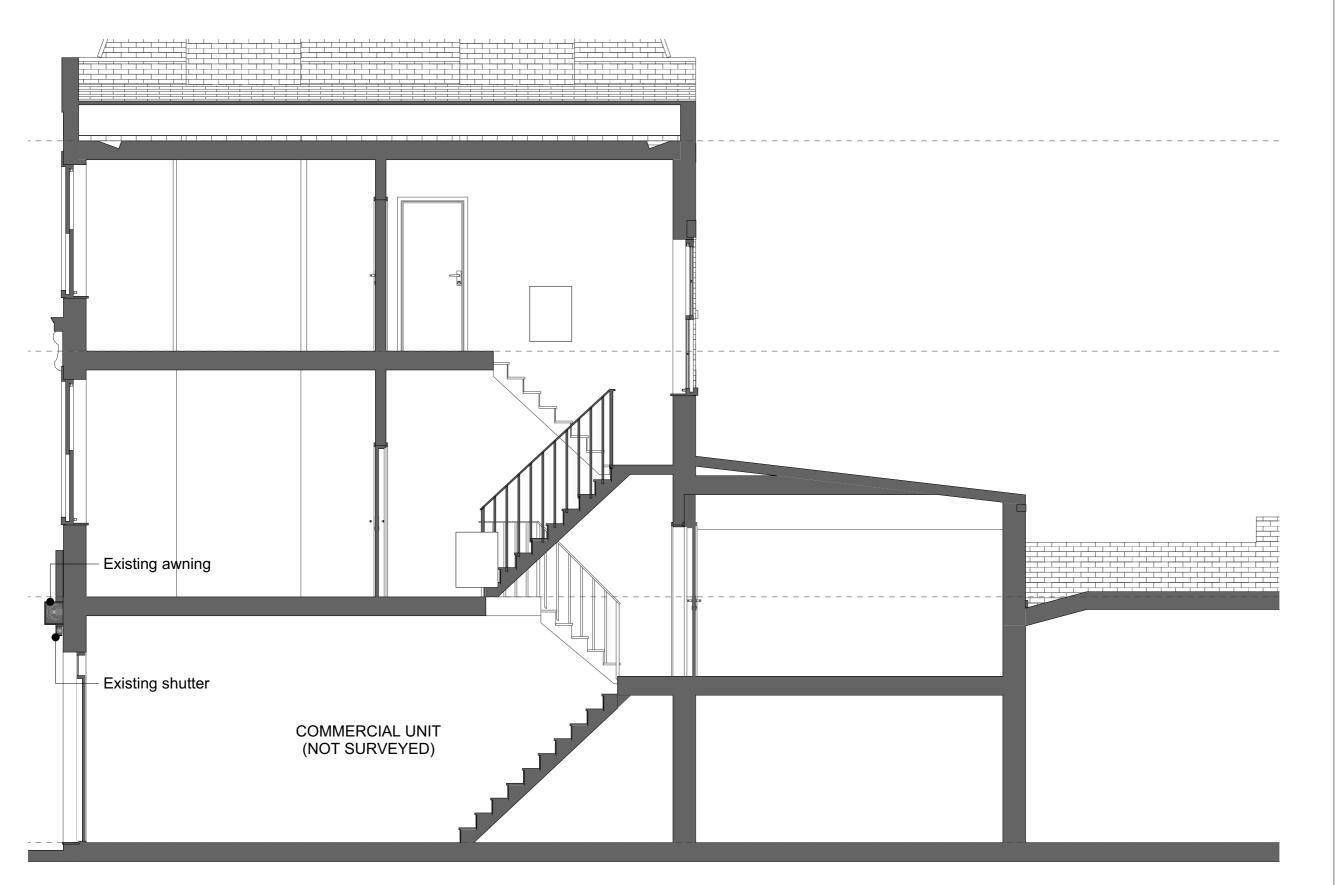

### **Urbanist Architecture**

2 Little Thames Walk London SE8 3FB Tel: 0203 793 7878 info@urbanistarchitecture.co.uk www.urbanistarchitecture.co.uk

### Project Description

Erection of a mansard extension and a part one part two storey rear extension at first and second floor level to convert the property into 1 x 1 bed and 1 x 2 bed self-contained flats

#### Site Address

66 Queens Crescent London NW5 4EE

#### Drawing Name

Sections Existing C Existing Section

Drawing Status: In Progress

Scale: 1:50 @A3 Drawn: MA Date: 28 May 2021 Checked: IA

Drawing no project originator zone level type role no. rev 092- - URB - ZZ - SB - DR - A -002302-NW54EE