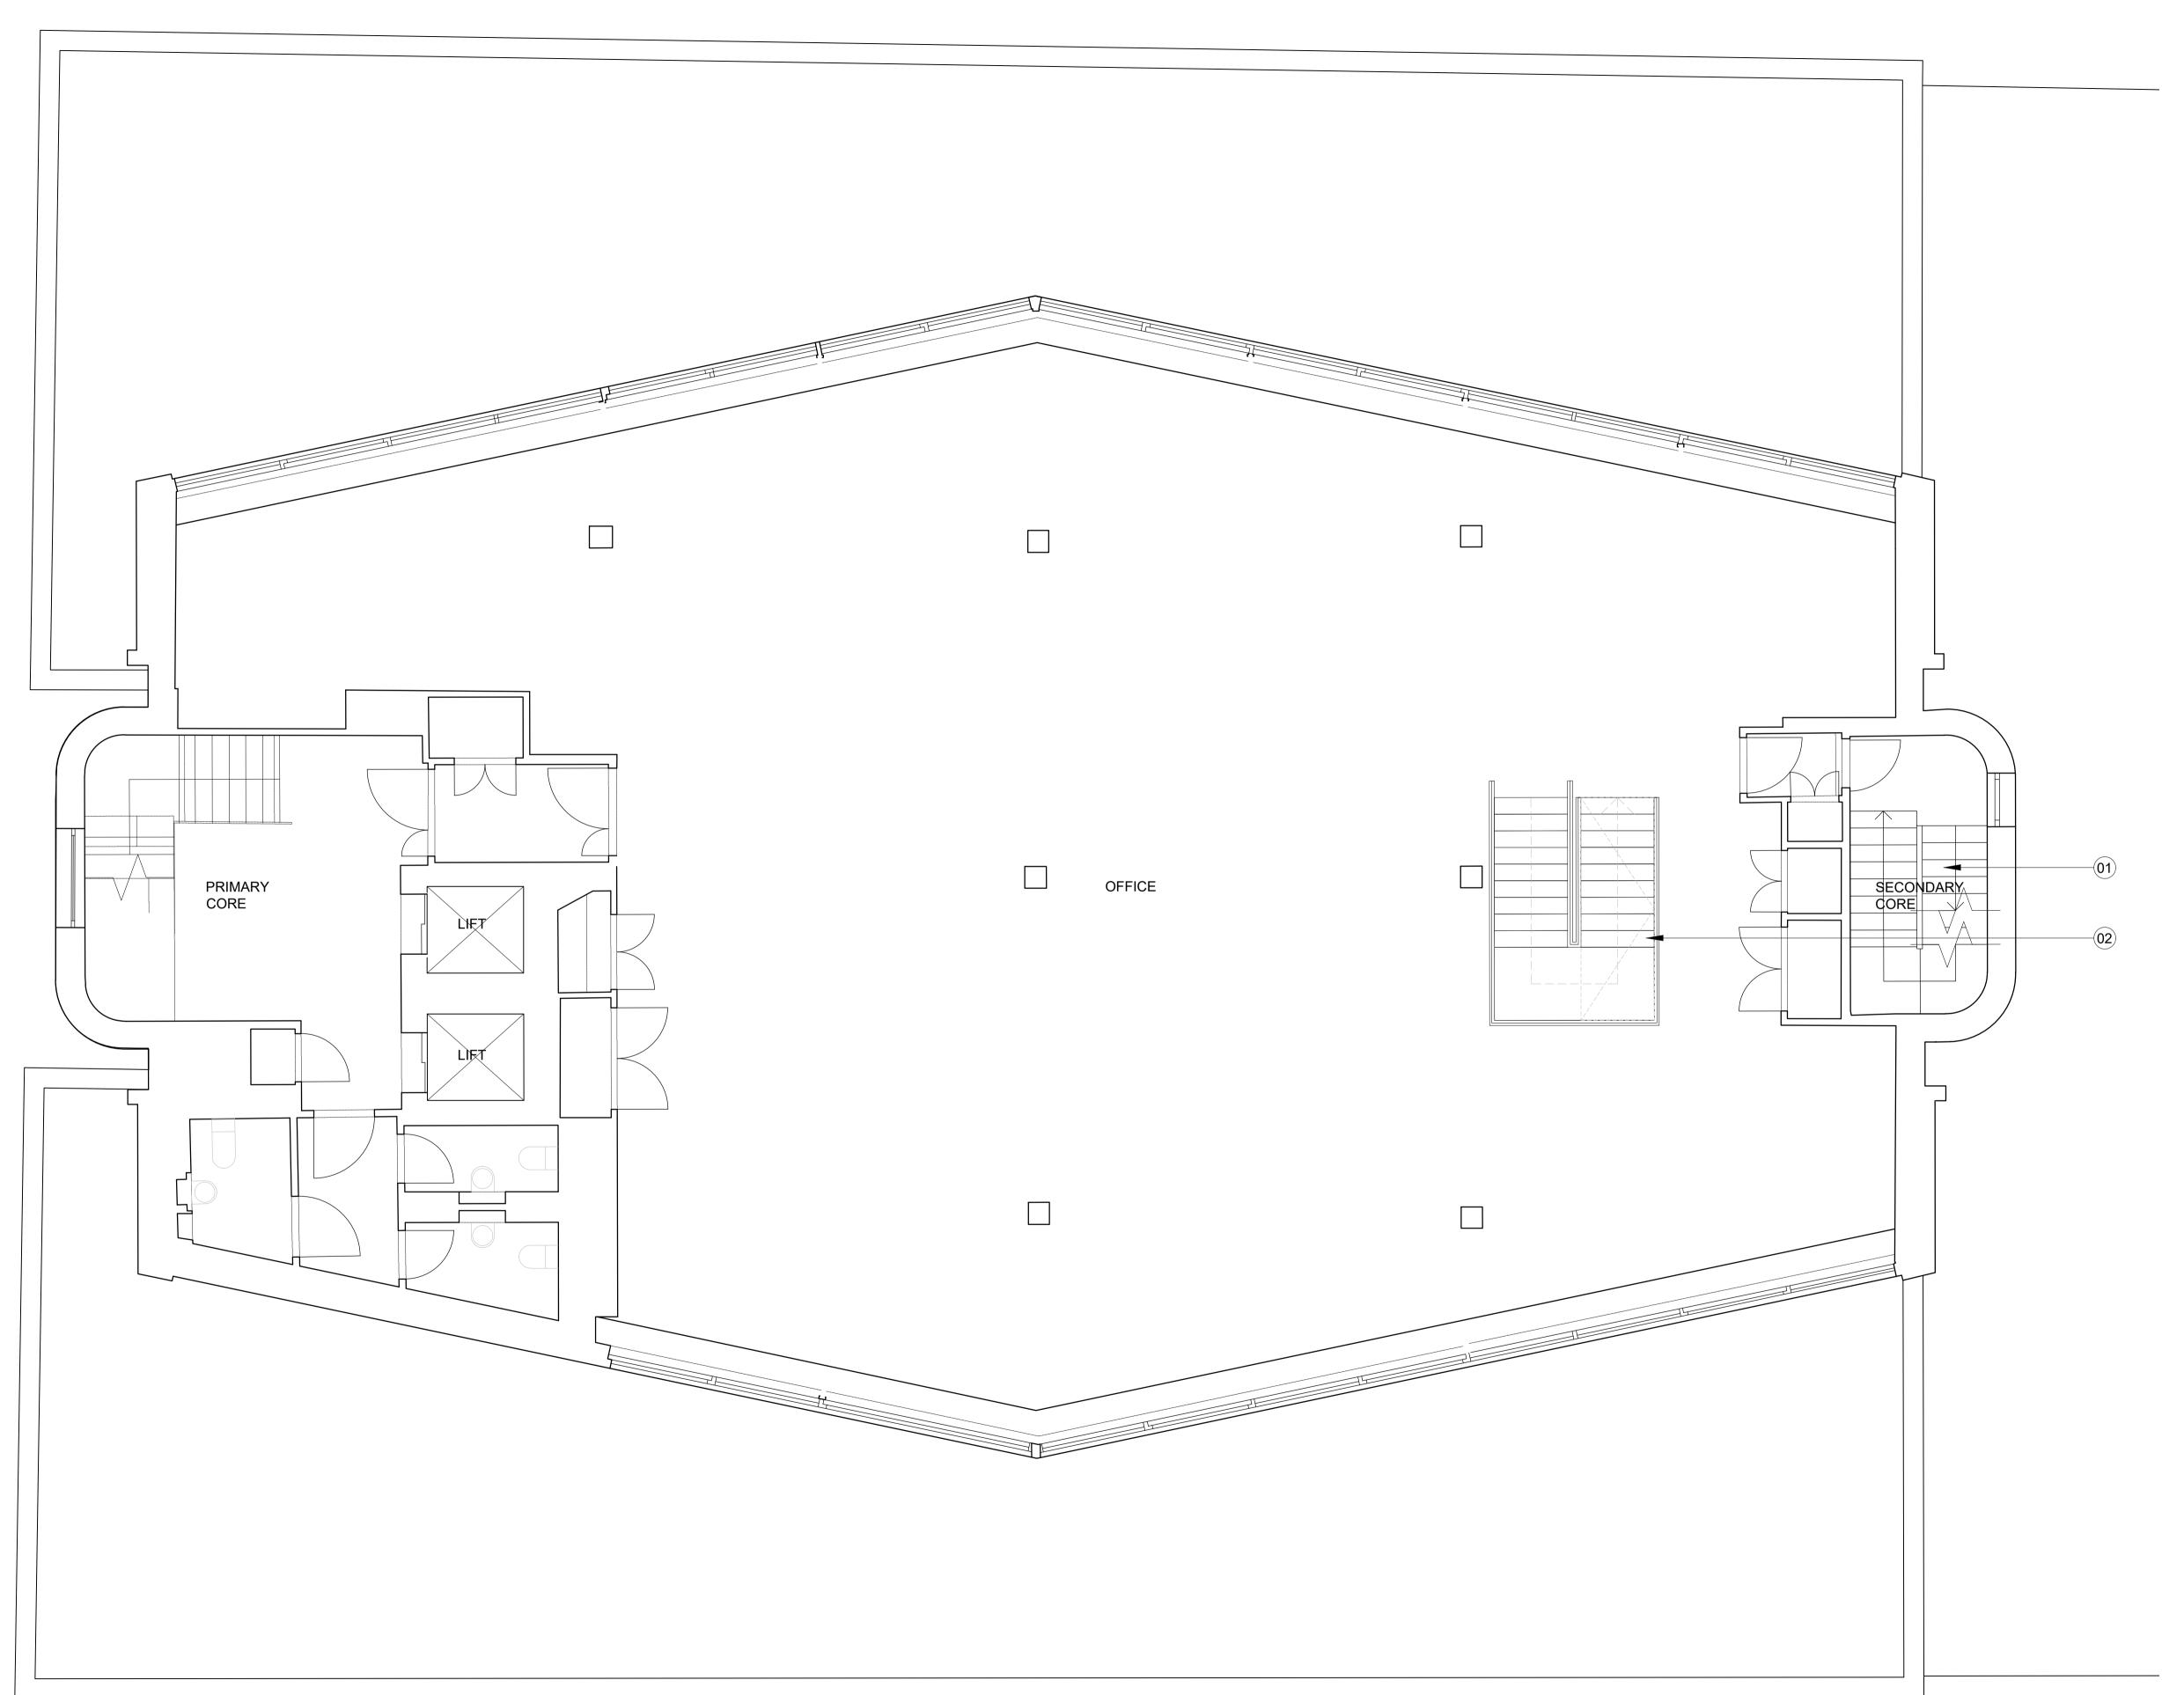

## BARR GAZETAS Note:

New feature stair to roof with glazed roof hatch above.

## Title Proposed Seventh Floor Plan

| Purpose of issue |                     |                             | RIBA stage                                   |
|------------------|---------------------|-----------------------------|----------------------------------------------|
| For Planning     |                     | 02                          |                                              |
| Drawn            | Checked             | Scale                       | Rev.                                         |
| SS               | TL                  | 1:50 @ A1<br>1:100 @ A3     | P1                                           |
|                  | For Planni<br>Drawn | For Planning  Drawn Checked | For Planning  Drawn Checked Scale  1:50 @ A1 |