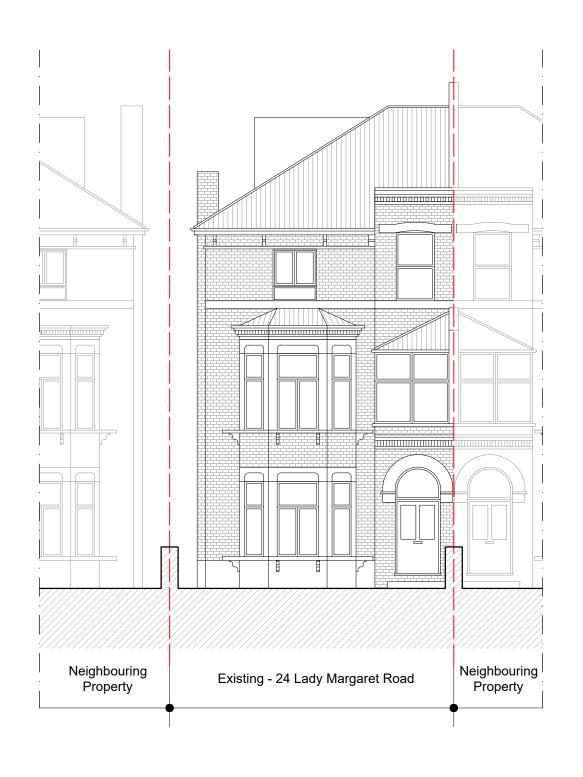

## **Front Elevation**

## **Rear Elevation**



| Dimensions Written dimensions to be taken in preference to scaled dimensions. The Contractor is         | REVISIONS |      |             |    | PROJECT TITLE |             | DRAWING TITLE |                                 |            |                            |
|---------------------------------------------------------------------------------------------------------|-----------|------|-------------|----|---------------|-------------|---------------|---------------------------------|------------|----------------------------|
| responsible for checking all dimensions before work starts.                                             | REV       | DATE | DESCRIPTION | BY | СН            | 24 Lady Mar | garet Road    | Existing-Front & Re