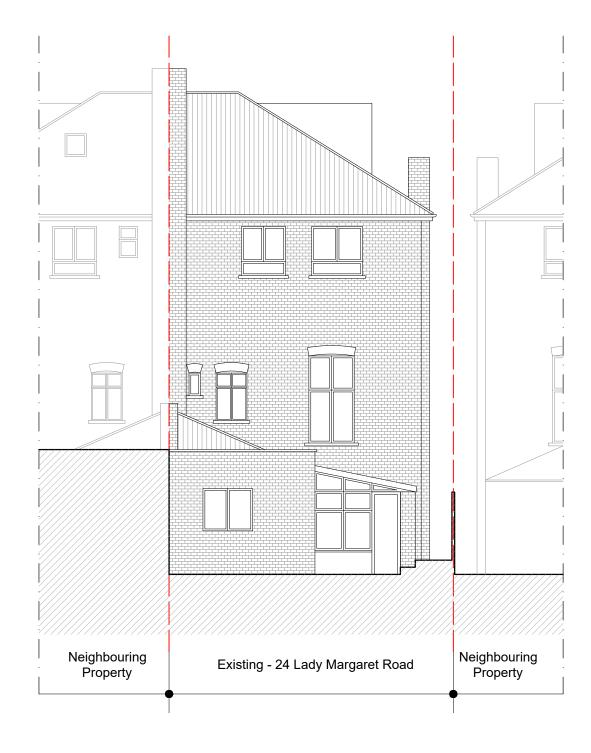

## **Rear Elevation**

| Dimensions Written dimensions to be taken in preference to scaled dimensions. The Contractor is         | REVISIONS |      |             |    | PROJECT TITLE |             | DRAWING TITLE |                                 |            |                            |
|---------------------------------------------------------------------------------------------------------|-----------|------|-------------|----|---------------|-------------|---------------|---------------------------------|------------|----------------------------|
| responsible for checking all dimensions before work starts.                                             | REV       | DATE | DESCRIPTION | BY | СН            | 24 Lady Mar | garet Road    | Existing-Front & Rear Elevation |            |                            |
| Local Authority All work is to be carried out to the requirements, and to the satisfaction of the Local |           |      |             |    |               |             |               | CLIENT<br>Harry Angelides       |            |                            |
| Authority. These drawings are for planning purposes only.                                               |           |      |             |    |               |             |               |                                 |            | DRAWINGANDPI ANNING        |
| Discrepancies Any discrepancies to be brought to                                                        |           |      |             |    |               | DATE        | REVISION      | DRAWING No.                     | SCALE @ A3 | www.drawingandplanning.com |
| the attention of Drawing And Planning Ltd. Immediately.                                                 |           |      |             |    |               | Apr 2021    | /             | LAMAR-E001                      | 1:100      | 0208 202 3665              |