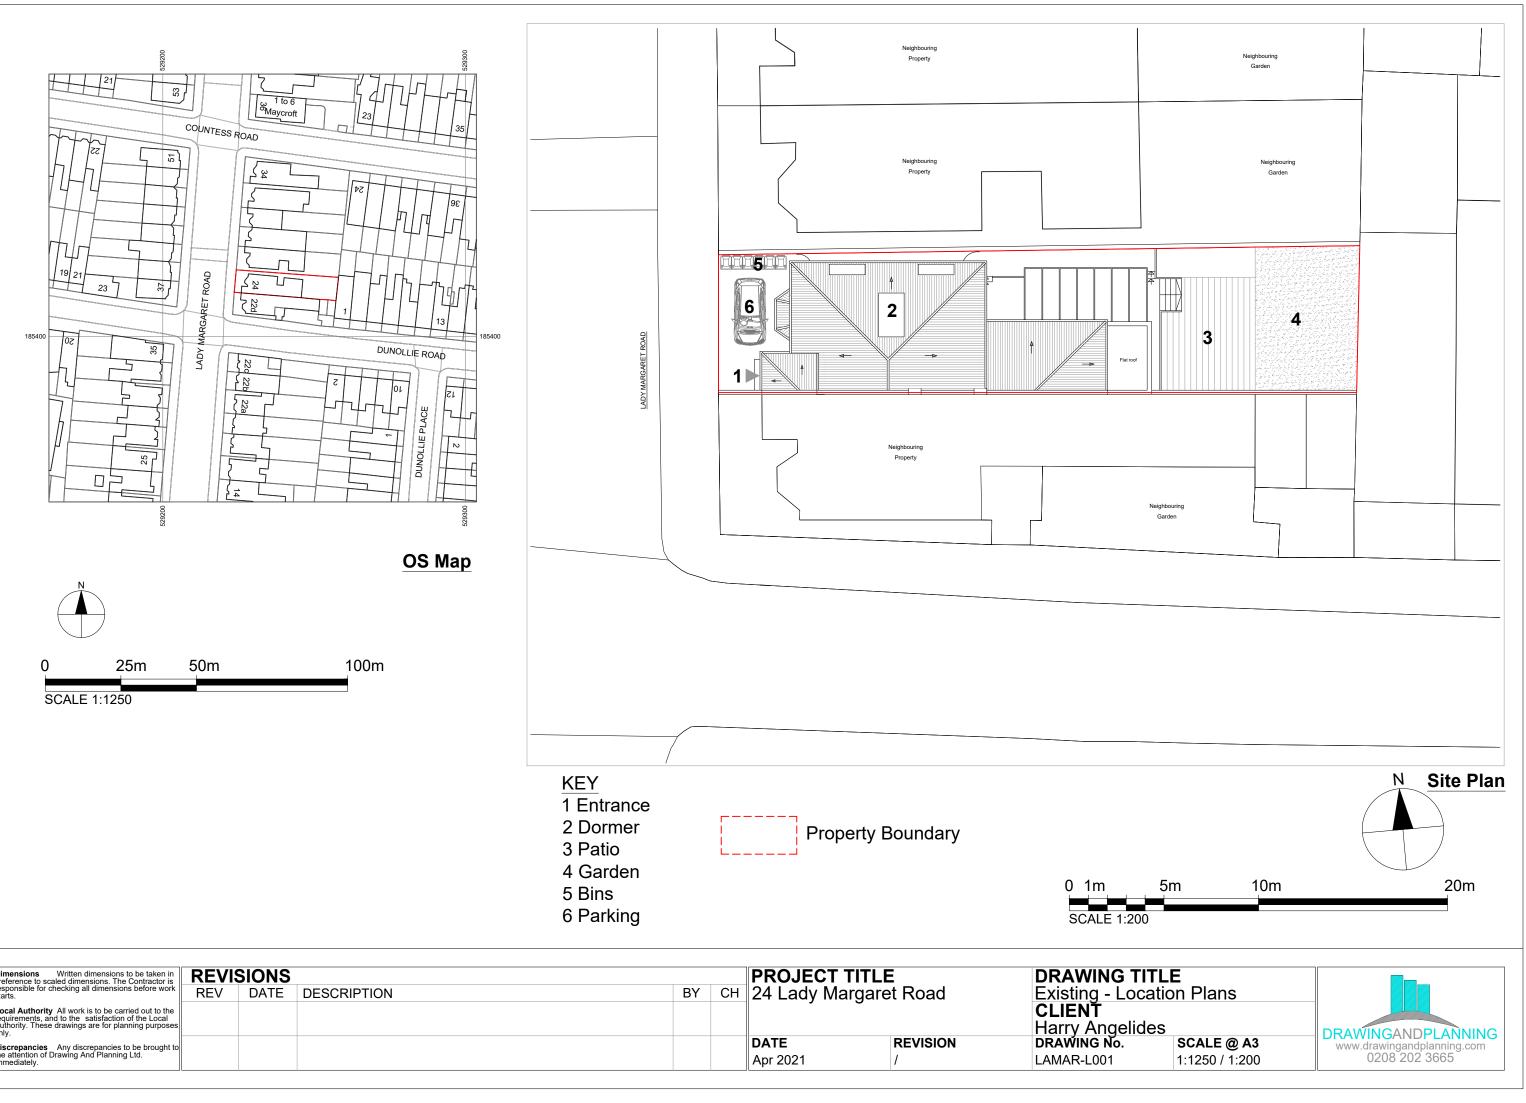

| Dimensions Written dimensions to be taken in<br>preference to scaled dimensions. The Contractor is<br>responsible for checking all dimensions before work<br>starts.   Local Authority All work is to be carried out to the<br>requirements, and to the satisfaction of the Local<br>Authority. These drawings are for planning purposes<br>only.   Discrepancies Any discrepancies to be brought to<br>the attention of Drawing And Planning Ltd. |     |      |             |    | PROJECT TITLE |                       | DRAWING TITL |                                  |
|----------------------------------------------------------------------------------------------------------------------------------------------------------------------------------------------------------------------------------------------------------------------------------------------------------------------------------------------------------------------------------------------------------------------------------------------------|-----|------|-------------|----|---------------|-----------------------|--------------|----------------------------------|
|                                                                                                                                                                                                                                                                                                                                                                                                                                                    | REV | DATE | DESCRIPTION | BY | CH            | 24 Lady Margaret Road |              | Existing - Location              |
|                                                                                                                                                                                                                                                                                                                                                                                                                                                    |     |      |             |    |               |                       |              | <b>CLIENŤ</b><br>Harry Angelides |
|                                                                                                                                                                                                                                                                                                                                                                                                                                                    |     |      |             |    |               | DATE                  | REVISION     | DRAWING No.                      |
|                                                                                                                                                                                                                                                                                                                                                                                                                                                    |     |      |             |    |               | Apr 2021              | 1            | LAMAR-L001                       |