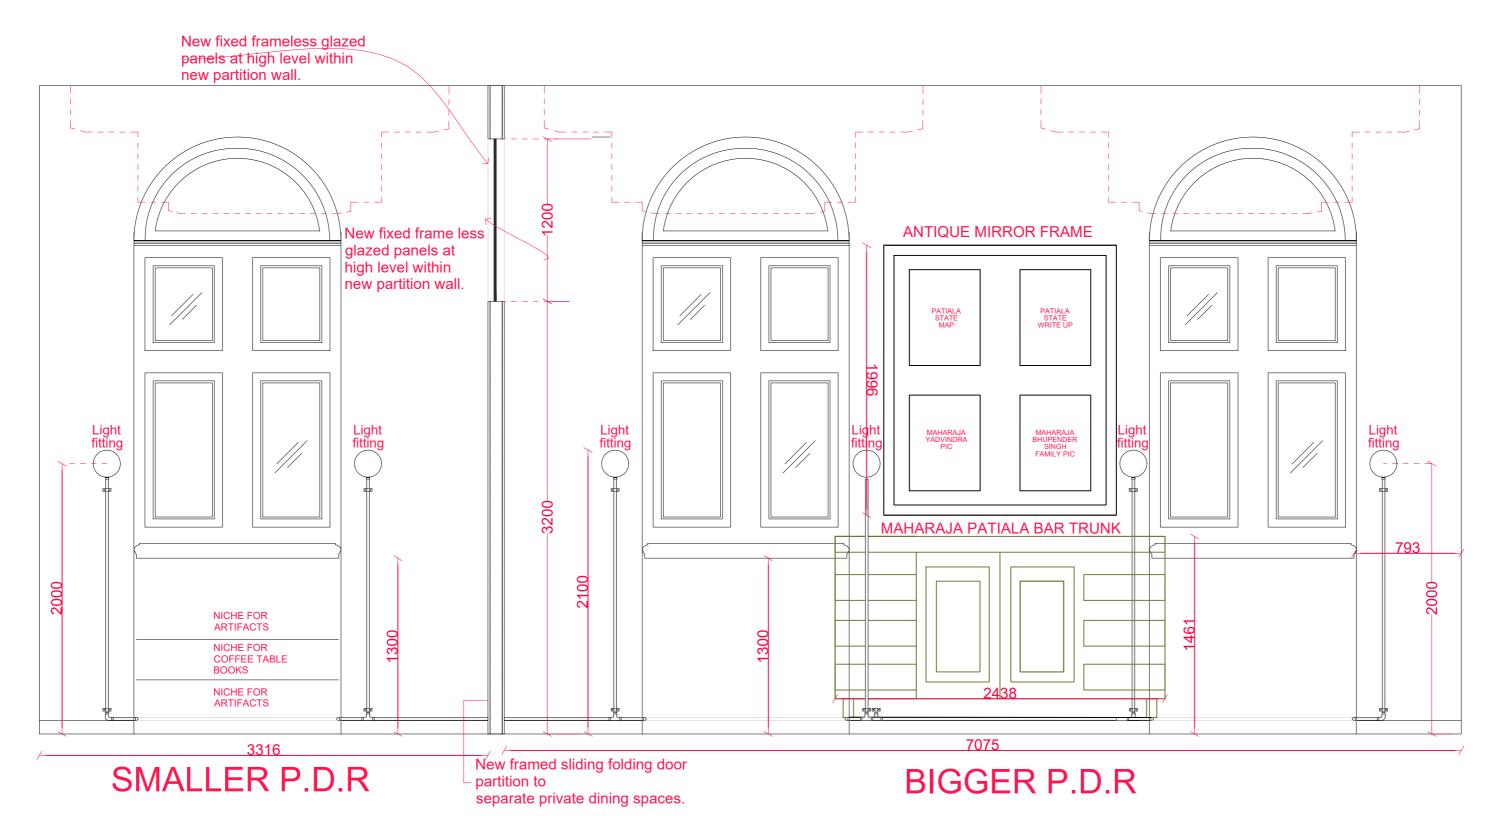

## SECTIONAL ELEVATION OF WALL B-B' WINDOW SIDE WALL INSIDE FROM BOTH THE P.D.R AREAS

SHEET CONTENT:

PROPOSED PDR AREA WINDOW WALL ELEVATION

|  | Scale :      | Sheet Size :     | Drawing Date : |  |  |
|--|--------------|------------------|----------------|--|--|
|  | 1:20         | A1               | 26-02-2021     |  |  |
|  | Drawing No : | DRAWN BY: TUSHAR | REMARK:        |  |  |
|  | 01           | RK               | REVISION -01   |  |  |
|  |              |                  |                |  |  |