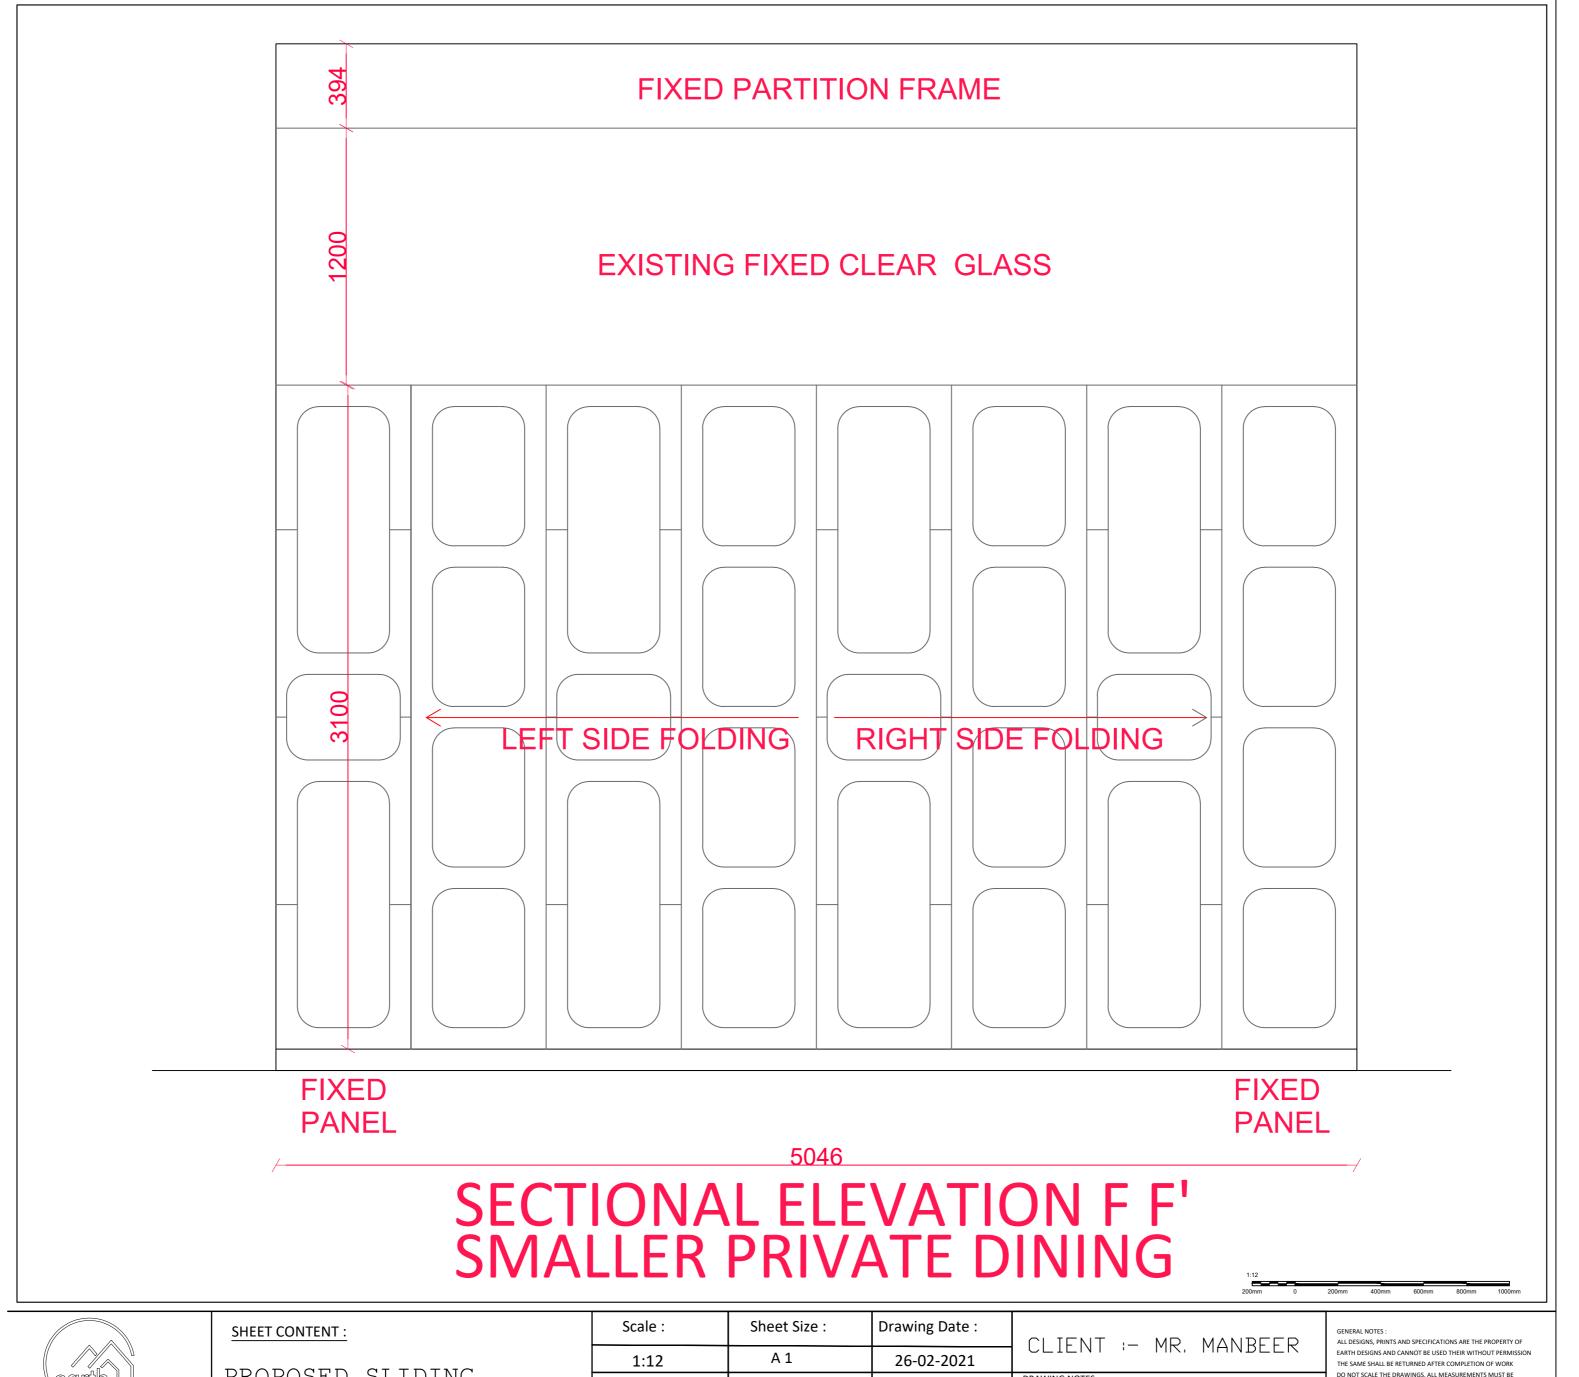

PROPOSED SLIDING FOLDING DOOR ELEVATION FOR PDR SECTION

| Scale :      | Sheet Size :     | Drawing Date : | CLIENT :- MR. MANBEE                                                                                                                          |
|--------------|------------------|----------------|-----------------------------------------------------------------------------------------------------------------------------------------------|
| 1:12         | A 1              | 26-02-2021     | CLIENT :- MR. MANDEL                                                                                                                          |
| Drawing No : | DRAWN BY: TUSHAR | REMARK:        | DRAWING NOTES:- 1.All Drawing dimensions are in Feet & Inches unless otherwise 2.All dimensions are to be checked on site before continuing a |
| 01           | RK               | REVISION -01   | 3.Any inconsistency is to be brought to attention resolved by t architect/designer.                                                           |
|              |                  |                | 4. This drawing is to be coordinated with the lead consultant                                                                                 |