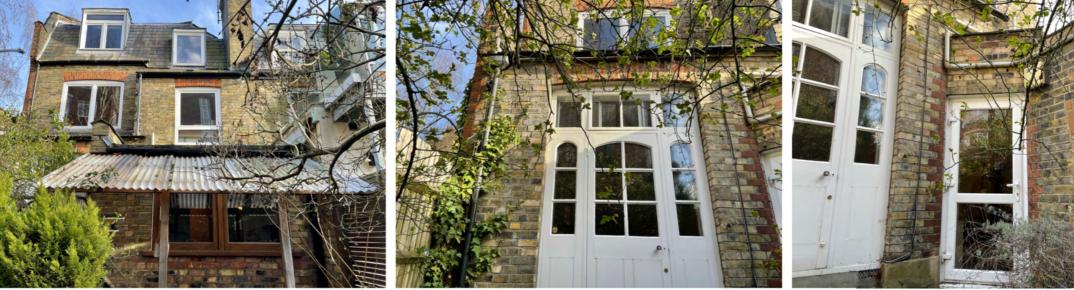

Rear elevation - view from garden showing 1970s kitchen extension and neighbour's rear extension.

Living room patio doors into garden

External doors to garden from living and dining rooms showing 510mm change in floor level between the two rooms.