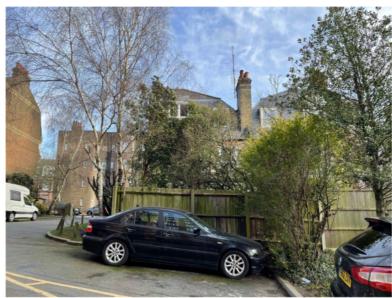

Front elevation No. 18 Glenloch Road (end of terrace) - burnt lava bricks and slate mansard roof

Side elevation - soft red / orange bricks and timber fencing. View from private access road to Hillfield Court.