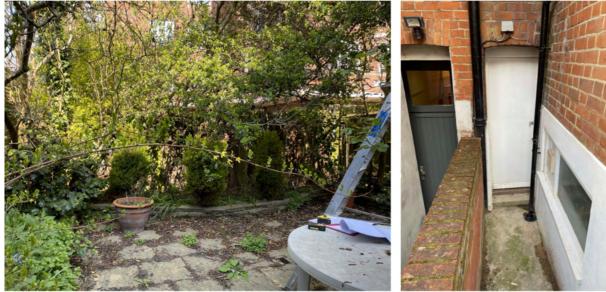

End of rear garden. Trees and shrubs provide privacy from Hillfield Court.

Secondary entrance to lower ground floor. Bathroom window to right.

Alinda Barua Architect

36B Sec London

Date 11.06.21 Revision -