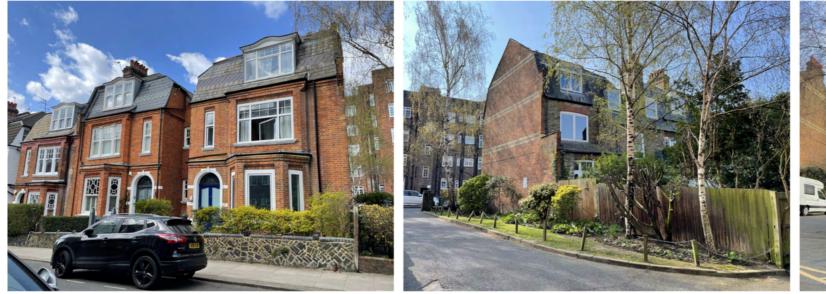

Front elevation No. 18 Glenloch Road (end of terrace) - burnt lava bricks and slate mansard roof

Side elevation - soft red / orange bricks and timber fencing. View from private access road to Hillfield Court.