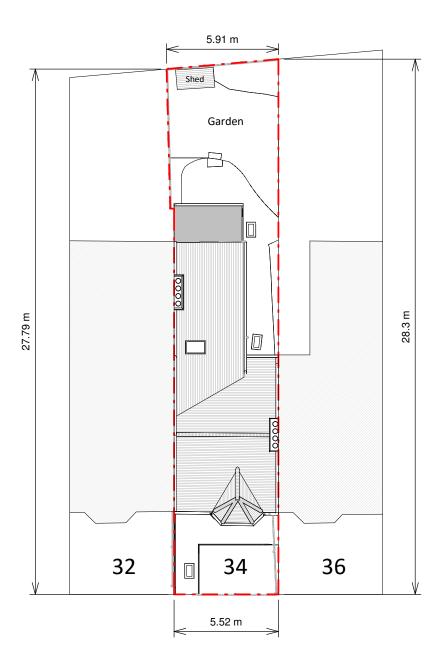

Existing Block Plan

Proposed Block Plan

CONTACT www.resi.co.uk hello@resi.co.uk

Print out to actual scale. For planning purposes only. All dimensions to be cross checked on site prior to construction and ordering of products. Any discrepancies to be reported to RESI immediately.

| KEY                  |               |
|----------------------|---------------|
| Neighbouring context | Boundary line |
|                      |               |
|                      |               |

## JOB TITLE

Proposed demolition of existing extension, ground floor rear extension, excavation works, facade alterations, floor plan redesign and all associated works at 34 Agamemnon Road Ground Floor Flat, NW6 1EN

## DRAWING TITLE

Block Plans