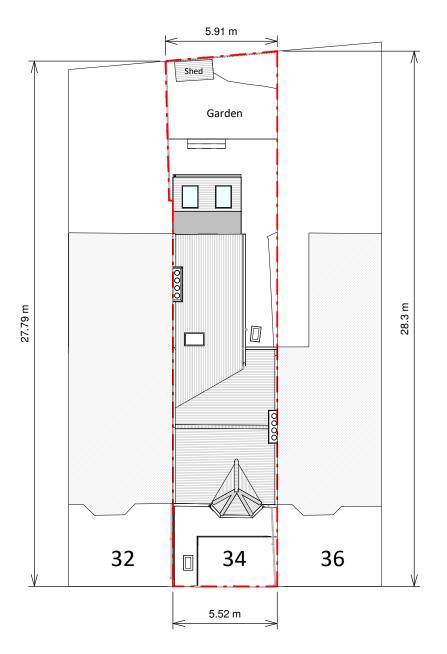

Existing Block Plan

Proposed Block Plan

CONTACT www.resi.co.uk hello@resi.co.uk

Print out to actual scale. For planning purposes only. All dimensions to be cross checked on site prior to construction and ordering of products. Any discrepancies to be reported to RESI immediately.

| KEY                  |               |
|----------------------|---------------|
| Neighbouring context | Boundary line |
|                      |               |
|                      |               |

## JOB TITLE

Proposed demolition of existing extension, ground floor rear extension, excavation works, facade alterations, floor plan redesign and all associated works at 34 Agamemnon Road Ground Floor Flat, NW6 1EN

## DRAWING TITLE

Block Plans