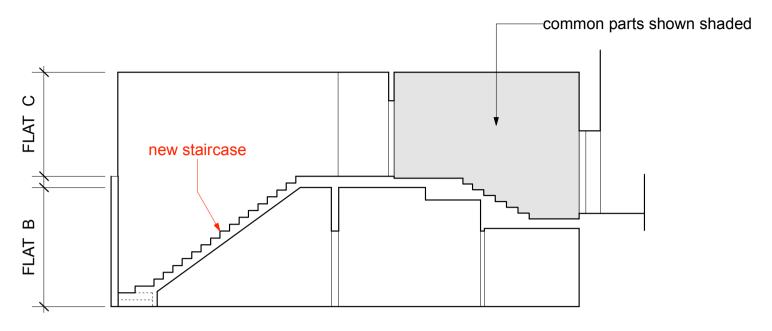

## 17B+C Langland Gardens London NW3 6QE

www.brodwight.co.uk office@brodwight.co.uk
Tel 020 7722 0810 This drawing is copyright

Drawing Title:

Proposed Section A - A

| Drawing Ref |  |
|-------------|--|

| 116-AP04 |                 |
|----------|-----------------|
| Pate     | Scale           |
| une 2021 | 1:100@A3/1:50@A |
| UNE 2021 | 1.100@A3/1.30   |