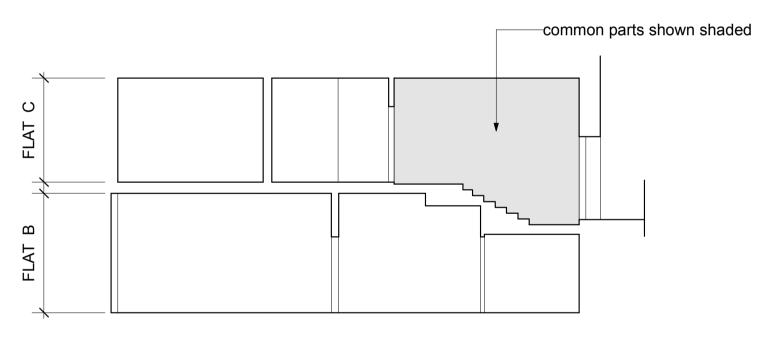

Proposed Ground Floor Plan



**Existing Ground Floor Plan** 



## 17B+C Langland Gardens London NW3 6QE

www.brodwight.co.uk office@brodwight.co.uk
Tel 020 7722 0810 This drawing is copyright

Drawing Title:

Proposed Section A - A

| Drawing Ref |  |
|-------------|--|

| 116-AP04 |                 |
|----------|-----------------|
| Pate     | Scale           |
| une 2021 | 1:100@A3/1:50@A |
| UNE 2021 | 1.100@A3/1.30   |

| scale bar - metric |         |         |      |      |   |      |    |   |      |  |  |
|--------------------|---------|---------|------|------|---|------|----|---|------|--|--|
| mli                |         | 1111    | 1111 | 1111 |   | 1111 | Ш  | Ш |      |  |  |
| 0                  | 1       | 2       | 3    | 4    | 5 | 6    | 7  | 8 | 9m   |  |  |
|                    |         |