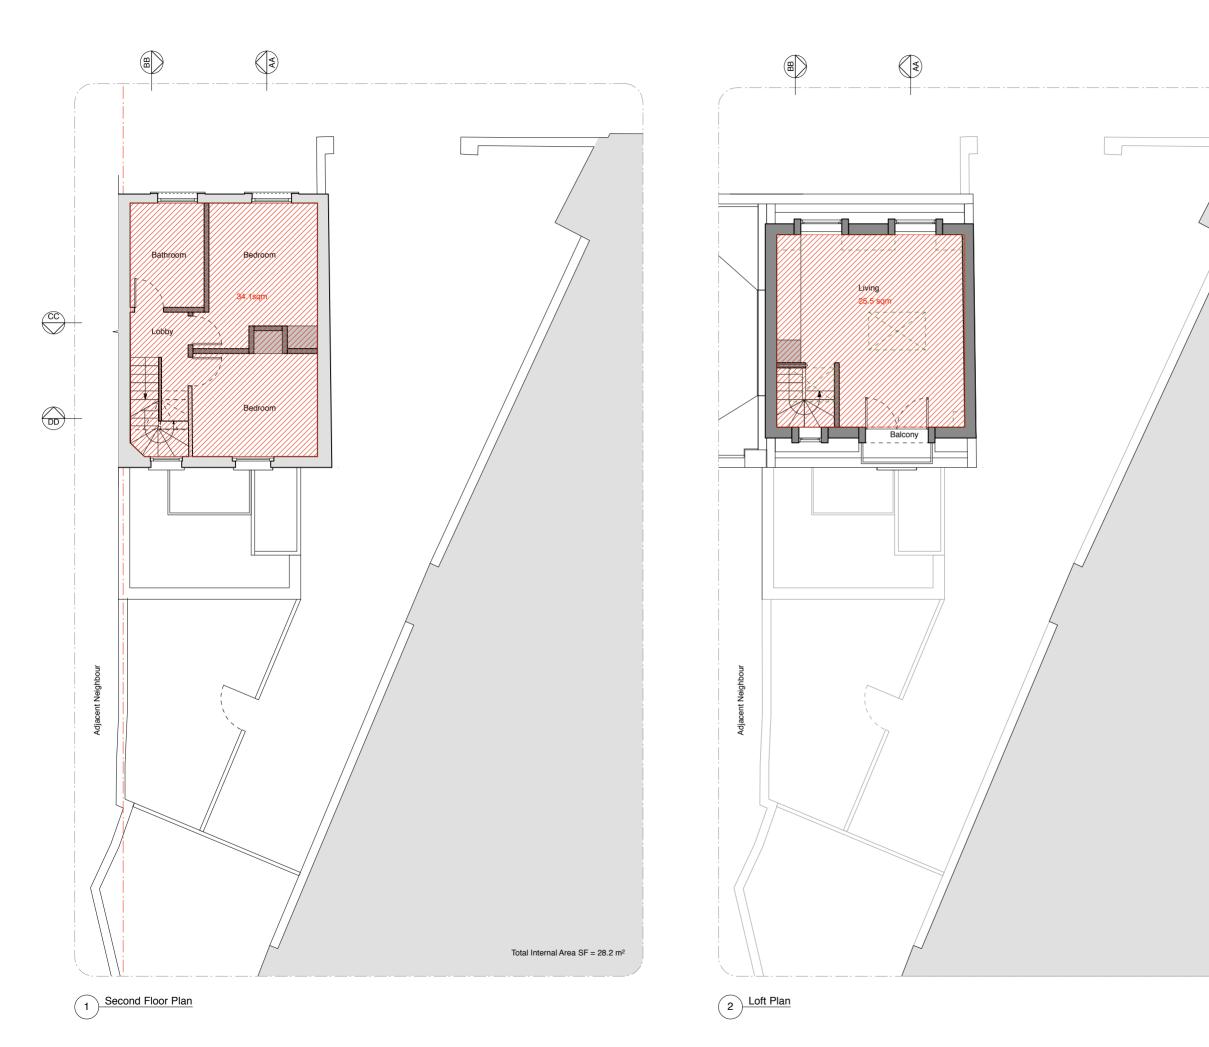

C) Trevor Brown Architect Ltd. All rights decsribed in chapter V of the Copyright Designs and Patents Act 1988 have been isserted.

Job Hartland Road

Address 32 Hartland Road NW1 8DD

Status Planning

Drawing title Proposed Second Floor & Loft Plans