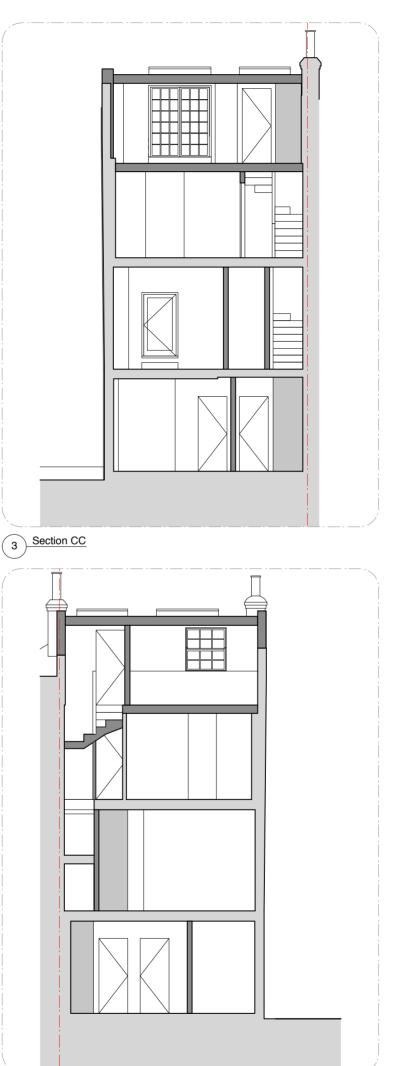

Job Hartland Road

Address 32 Hartland Road NW1 8DD

Status **Planning** 

Drawing title Proposed Sections

rench timber windows

5m

| Α   | 04/06/2021 | Issued for Planning  | CA / TB            |
|-----|------------|----------------------|--------------------|
| -   | 24/12/2020 | Issued for Planning  | MN / TB            |
| Rev | Issued     | Status & Description | Drawn /<br>Checked |