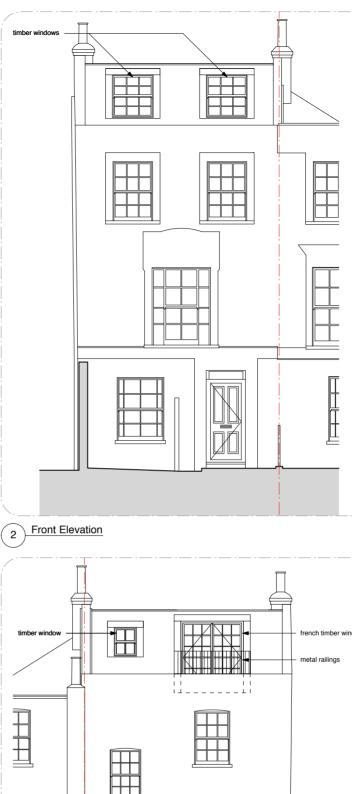

Job Hartland Road

Address 32 Hartland Road NW1 8DD

Status **Planning** 

Drawing title Proposed Elevations