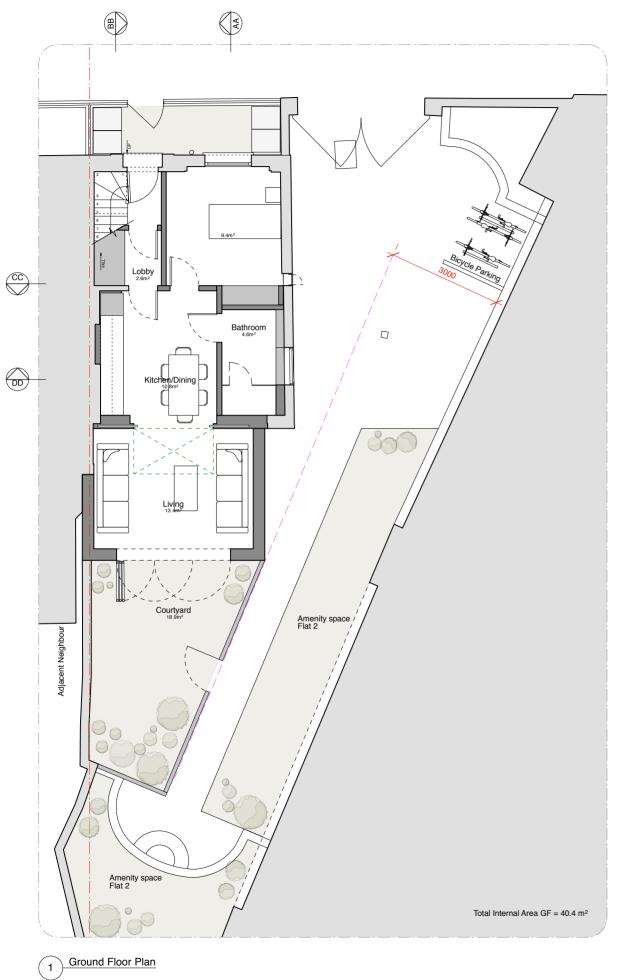

Drawing title Proposed Ground & First Floor Plans

|        | SCALE BAR<br>1<br>N<br>Existing<br>Propose<br>Propose<br>Propose                                                                                                                                                                                                              |
|--------|-------------------------------------------------------------------------------------------------------------------------------------------------------------------------------------------------------------------------------------------------------------------------------|
| <br>6  |                                                                                                                                                                                                                                                                               |
| <br>DD |                                                                                                                                                                                                                                                                               |
|        | A 04/06<br>- 24/12<br>Rev Issued<br>Notes:<br>All dimensional<br>dimensional<br>commencing<br>This drawing<br>information.<br>Elements of<br>For full servity<br>and specifica<br>Elements of<br>For full struc<br>drawings and<br>(C) Trevor BI<br>V of the Cop<br>asserted. |
|        | Job<br>Hartlan<br>Address<br>32 Hart<br>Status<br>Plannin<br>Drawing title<br>Propos<br>Scale<br>1:100@<br>Drawing nun<br>155                                                                                                                                                 |
|        |                                                                                                                                                                                                                                                                               |