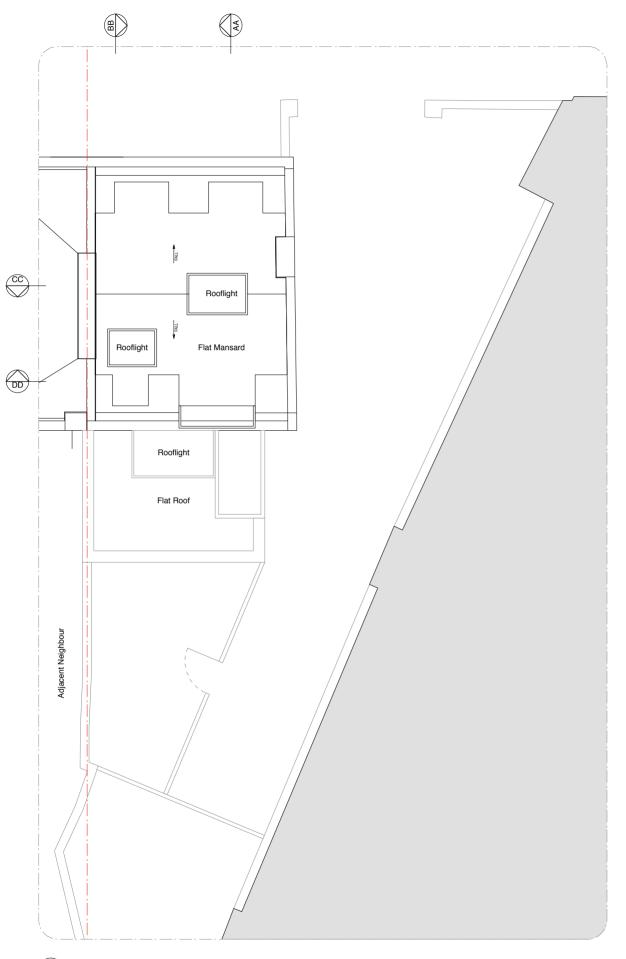

Job Hartland Road

Address 32 Hartland Road NW1 8DD

Status **Planning** 

Drawing title Proposed Roof Plan

4 Section DD

2 Section BB

| SCALE | EBAR |   |    |
|-------|------|---|----|
| 0     | 1    | 2 | 5m |
|       | 1    |   |    |
|       |      |   |    |
|       |      |   |    |