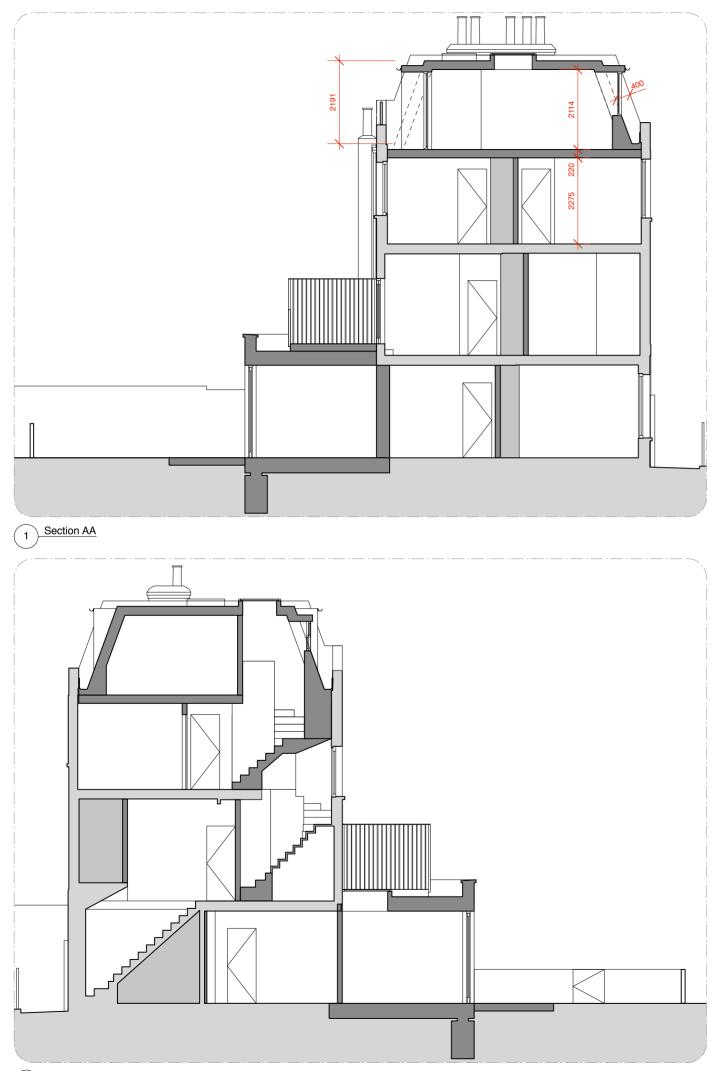

Job Hartland Road

Address 32 Hartland Road NW1 8DD

Status **Planning** 

Drawing title Proposed Roof Plan

4 Section DD

2 Section BB

| SCALE | EBAR |   |    |
|-------|------|---|----|
| 0     | 1    | 2 | 5m |
|       | 1    |   |    |
|       |      |   |    |
|       |      |   |    |

Job Hartland Road

Address 32 Hartland Road NW1 8DD

Status **Planning** 

Drawing title Proposed Sections

rench timber windows

5m

| Α   | 04/06/2021 | Issued for Planning  | CA / TB            |
|-----|------------|----------------------|--------------------|
| -   | 24/12/2020 | Issued for Planning  | MN / TB            |
| Rev | Issued     | Status & Description | Drawn /<br>Checked |