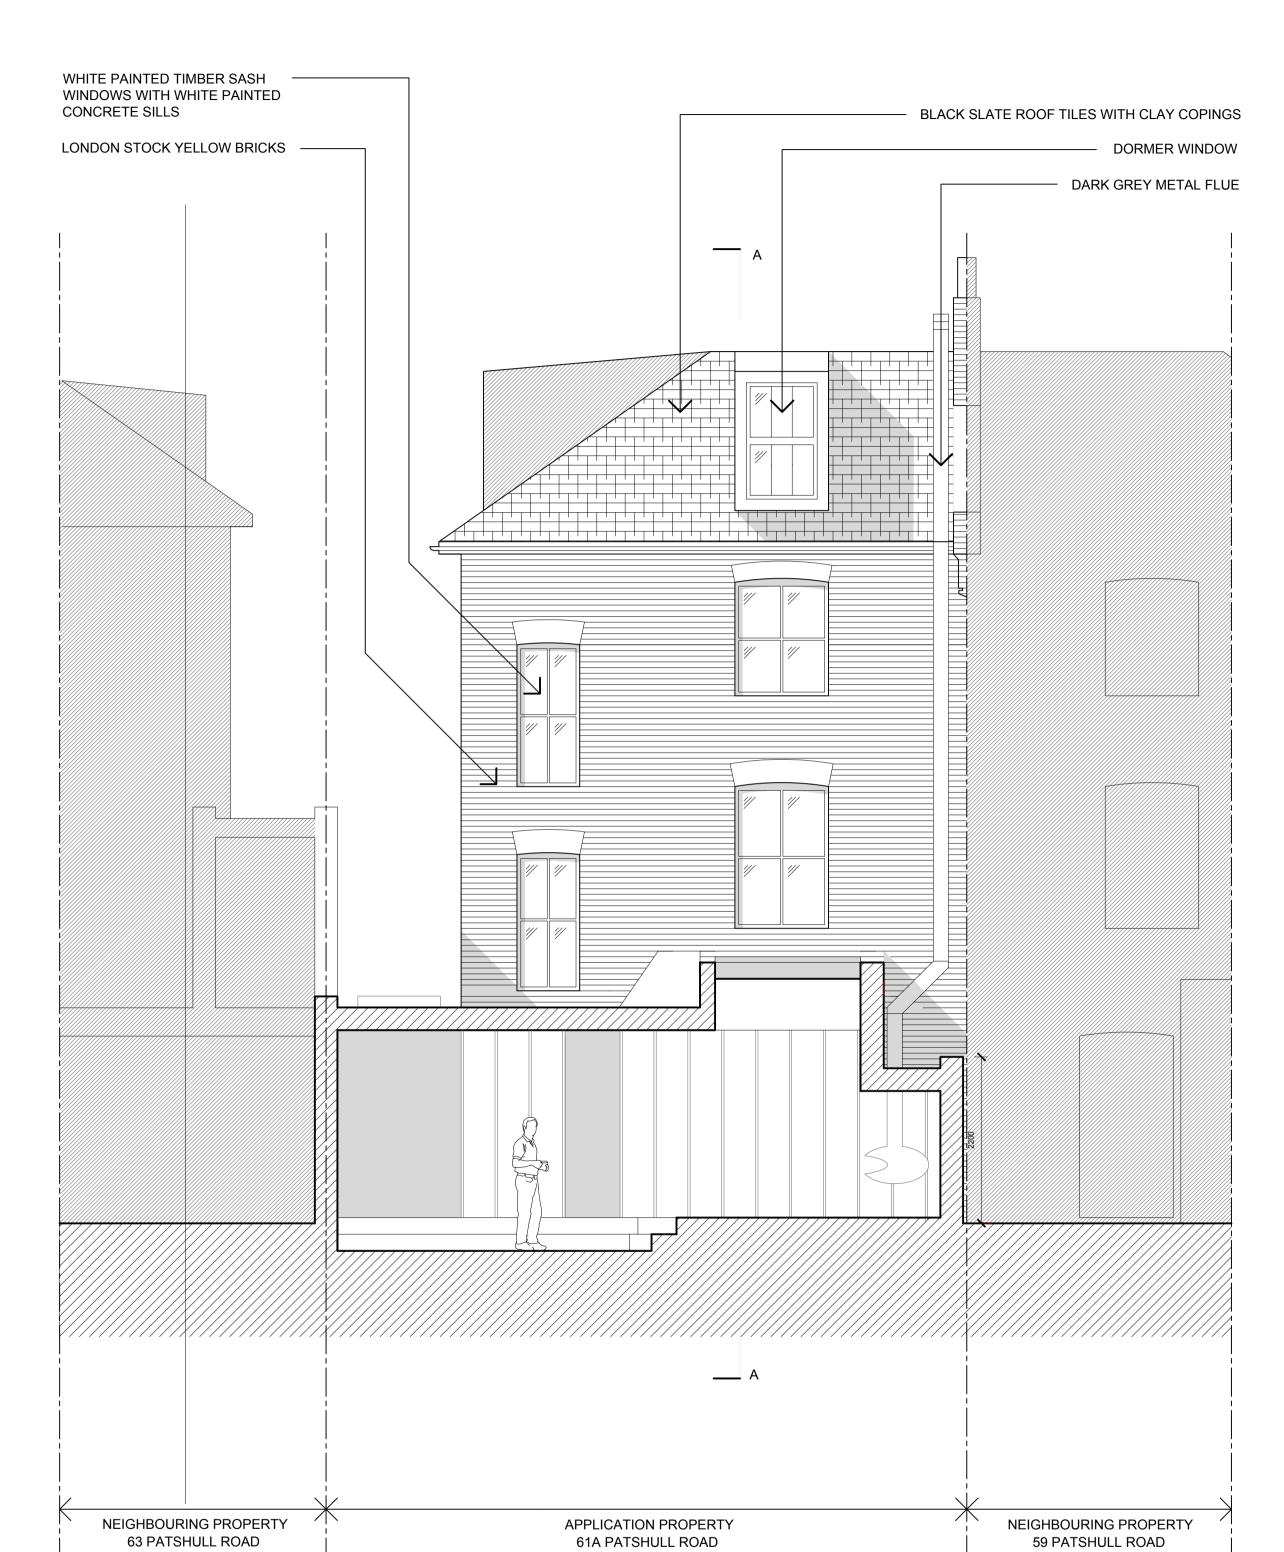

PROPOSED REAR ELEVATION [NORTH FACING]

PROPOSED SHORT SECTIONAL ELEVATION BB [NORTH FACING] | A 13.06.21

CLIENT Jasmin Crilly

| CLIENT        | Jasmin Crilly            |         |          |
|---------------|--------------------------|---------|----------|
| JOB TITLE     | Patshull Road            |         |          |
| DRAWING TITLE | Proposed Rear Elevations |         |          |
| DRAWING NO.   | 02-21                    |         |          |
| SCALE         | 1:50@ A1                 | DATE    | Feb 2021 |
| DRAWN         | SJM                      | CHECKED | SJM      |
|               |                          |         |          |

All dimensions are indicative for planning purposes only. All dimensions to be measured on site prior to purchasing and construction.

© copyright The Mill | Architecture and Intrior Design Limited all rights reserved