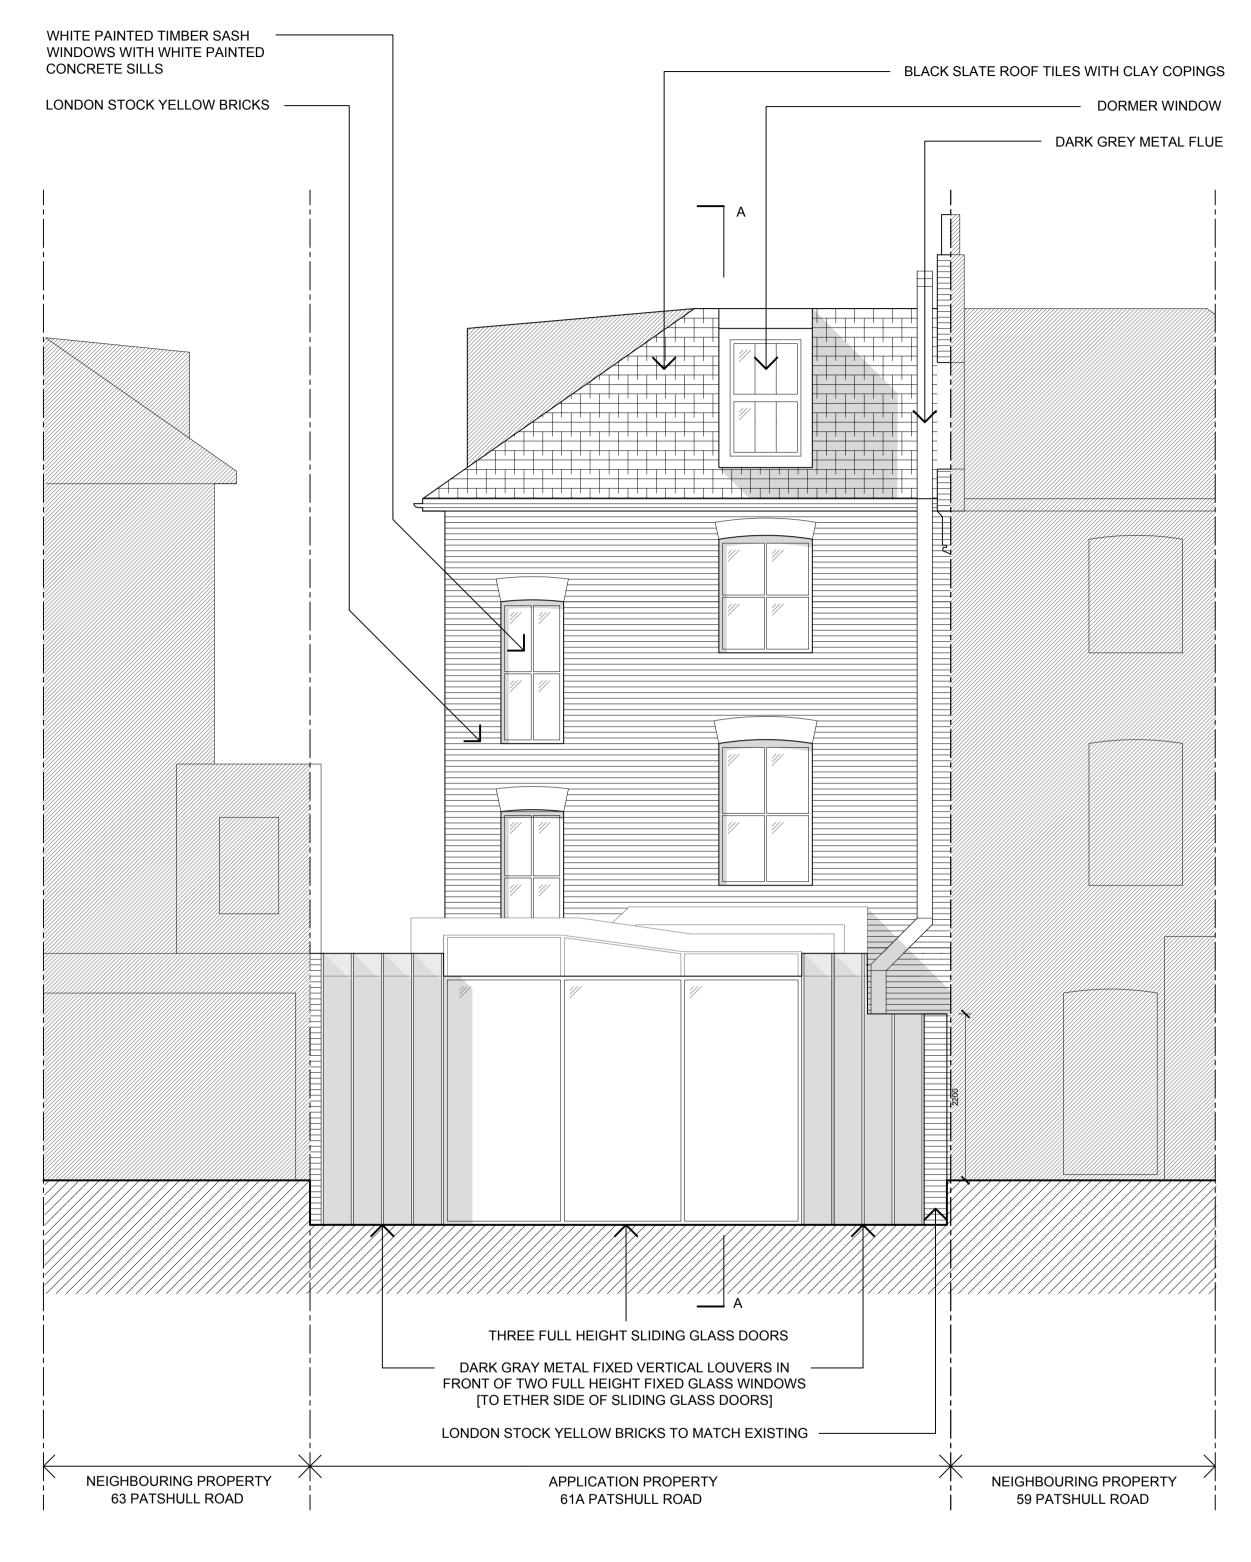

PROPOSED REAR ELEVATION [NORTH FACING]

PROPOSED SHORT SECTIONAL ELEVATION BB [NORTH FACING] | A 13.06.21

CLIENT Jasmin Crilly

| CLIENT        | Jasmin Crilly            |         |          |
|---------------|--------------------------|---------|----------|
| JOB TITLE     | Patshull Road            |         |          |
| DRAWING TITLE | Proposed Rear Elevations |         |          |
| DRAWING NO.   | 02-21                    |         |          |
| SCALE         | 1:50@ A1                 | DATE    | Feb 2021 |
| DRAWN         | SJM                      | CHECKED | SJM      |
|               |                          |         |          |

All dimensions are indicative for planning purposes only. All dimensions to be measured on site prior to purchasing and construction.

© copyright The Mill | Architecture and Intrior Design Limited all rights reserved