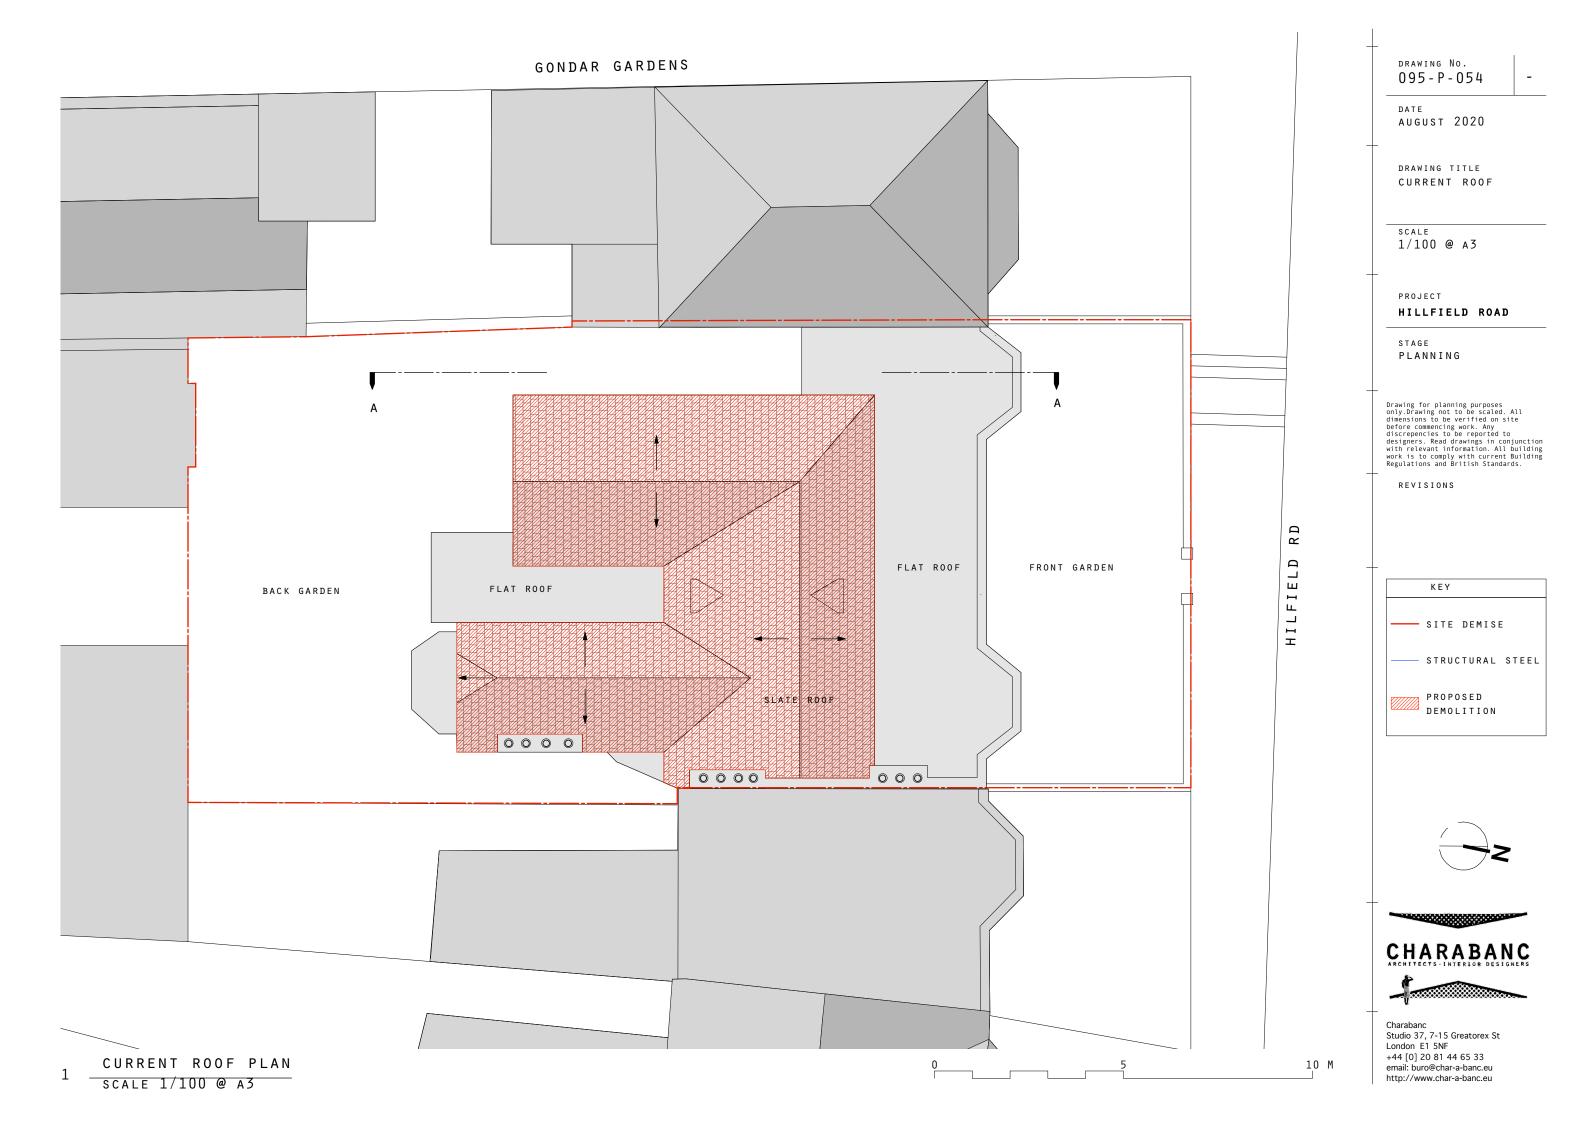

DRAWING NO.

095-P-050

AUGUST 2020

DRAWING TITLE
CURRENT
SITE LAYOUT

scale 1/200 @ A3

PROJECT

STAGE PLANNING

REVISIONS

HILLFIELD ROAD

Drawing for planning purposes only.Drawing not to be scaled. All dimensions to be verified on site before commencing work. Any discrepencies to be reported to designers. Read drawings in conjunction with relevant information. All building work is to comply with current Building Regulations and British Standards.







Charabanc Studio 37, 7-15 Greatorex St London E1 5NF +44 [0] 20 81 44 65 33 email: buro@char-a-banc.eu http://www.char-a-banc.eu

0000  $H_{IL_{F_{IEL_{D}}}}$  RD

1 CURRENT SITE LAYOUT
SCALE 1/200 @ A3

0 5 1<u>0</u> 15 20 M









SITE CURRENT STREET ELEVATION 2 HILFIELD RD SCALE 1/100 @ A3

DRAWING No. 095-P-055

AUGUST 2020

DRAWING TITLE CURRENT

STREET ELEVATION

scale 1/100 @ A3

PROJECT

## HILLFIELD ROAD

STAGE PLANNING

Drawing for planning purposes only.Drawing not to be scaled. All dimensions to be verified on site before commencing work. Any discrepencies to be reported to designers. Read drawings in conjunction with relevant information. All building work is to comply with current Building Regulations and British Standards.

REVISIONS





Charabanc Studio 37, 7-15 Greatorex St London E1 5NF +44 [0] 20 81 44 65 33 email: buro@char-a-banc.eu http://www.char-a-banc.eu

0 5 10 M



DRAWING NO. 095-P-056

DATE AUGUST 2020

DRAWING TITLE CURRENT

REAR ELEVATION

scale 1/100 @ A3

PROJECT

HILLFIELD ROAD

ST