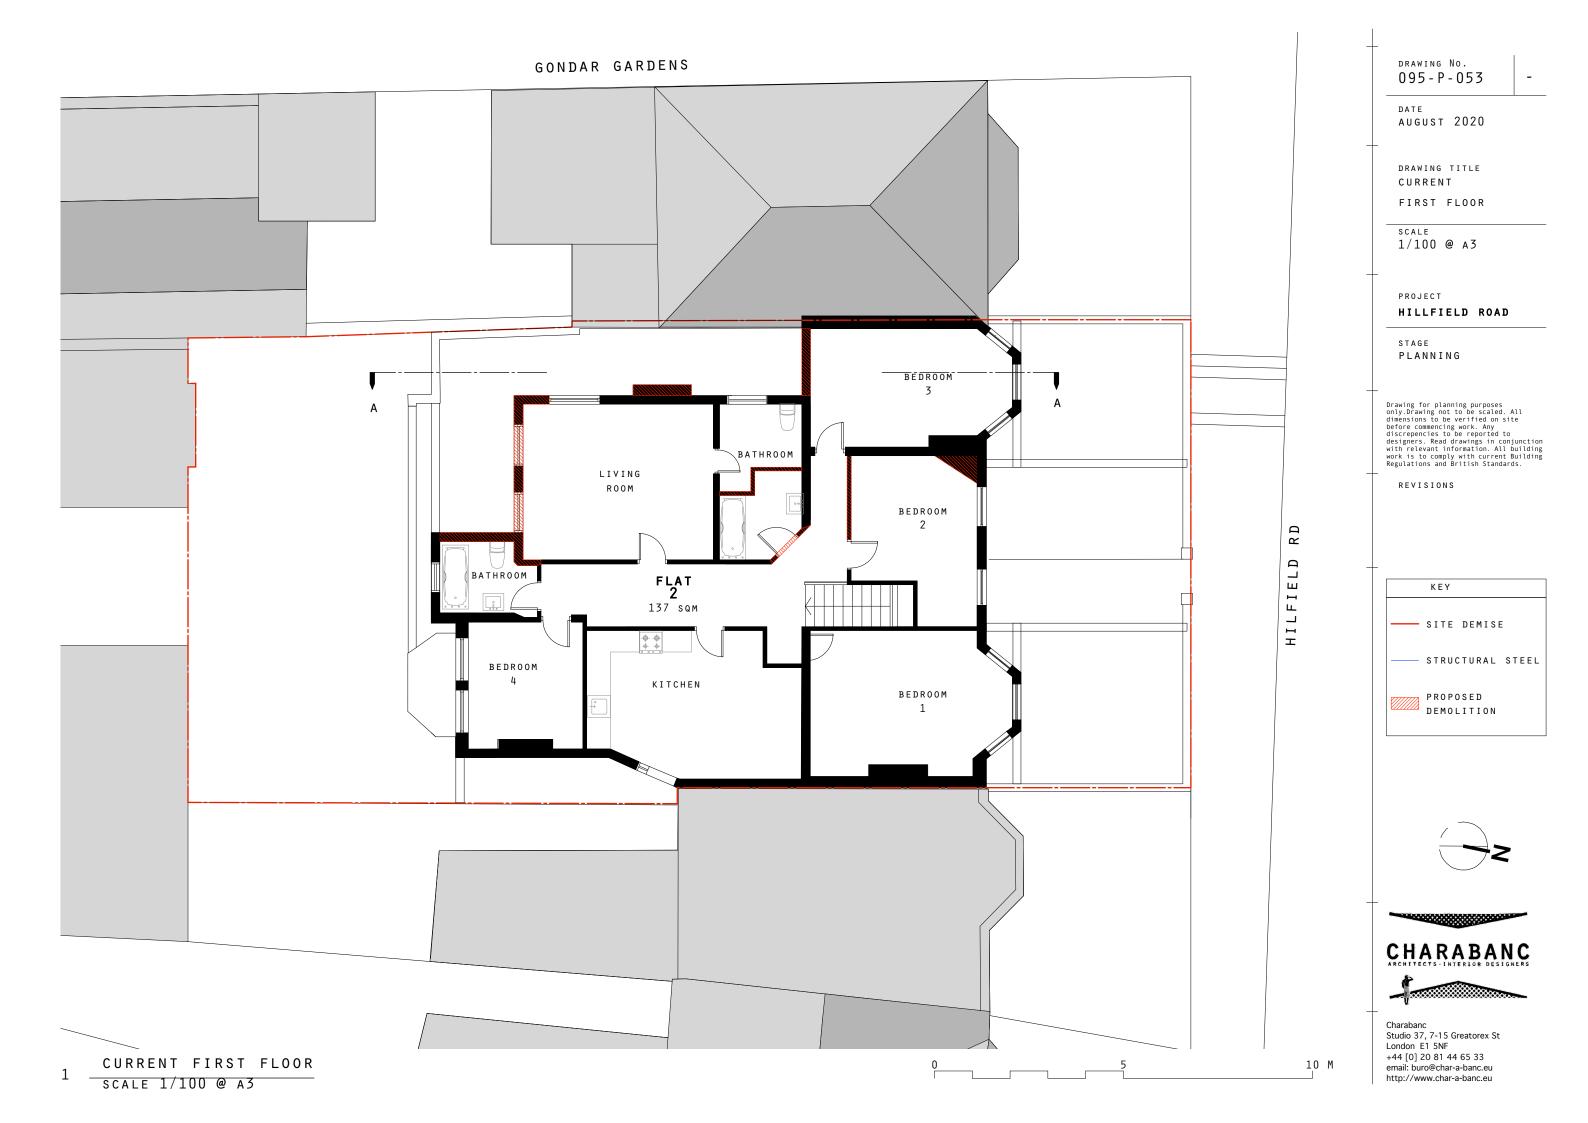

DRAWING NO.

095-P-050

AUGUST 2020

DRAWING TITLE
CURRENT
SITE LAYOUT

scale 1/200 @ A3

PROJECT

STAGE PLANNING

REVISIONS

HILLFIELD ROAD

Drawing for planning purposes only.Drawing not to be scaled. All dimensions to be verified on site before commencing work. Any discrepencies to be reported to designers. Read drawings in conjunction with relevant information. All building work is to comply with current Building Regulations and British Standards.







Charabanc Studio 37, 7-15 Greatorex St London E1 5NF +44 [0] 20 81 44 65 33 email: buro@char-a-banc.eu http://www.char-a-banc.eu

0000  $H_{IL_{F_{IEL_{D}}}}$  RD

1 CURRENT SITE LAYOUT
SCALE 1/200 @ A3

0 5 1<u>0</u> 15 20 M









SITE CURRENT STREET ELEVATION 2 HILFIELD RD SCALE 1/100 @ A3

DRAWING No. 095-P-055

AUGUST 2020

DRAWING TITLE CURRENT

STREET ELEVATION

scale 1/100 @ A3

PROJECT

## HILLFIELD ROAD

STAGE PLANNING

Drawing for planning purposes only.Drawing not to be scaled. All dimensions to be verified on site before commencing work. Any discrepencies to be reported to designers. Read drawings in conjunction with relevant information. All building work is to comply with current Building Regulations and British Standards.

REVISIONS





Charabanc Studio 37, 7-15 Greatorex St London E1 5NF +44 [0] 20 81 44 65 33 email: buro@char-a-banc.eu http://www.char-a-banc.eu

0 5 10 M



DRAWING NO. 095-P-056

DATE AUGUST 2020

DRAWING TITLE CURRENT

REAR ELEVATION

scale 1/100 @ A3

PROJECT

HILLFIELD ROAD