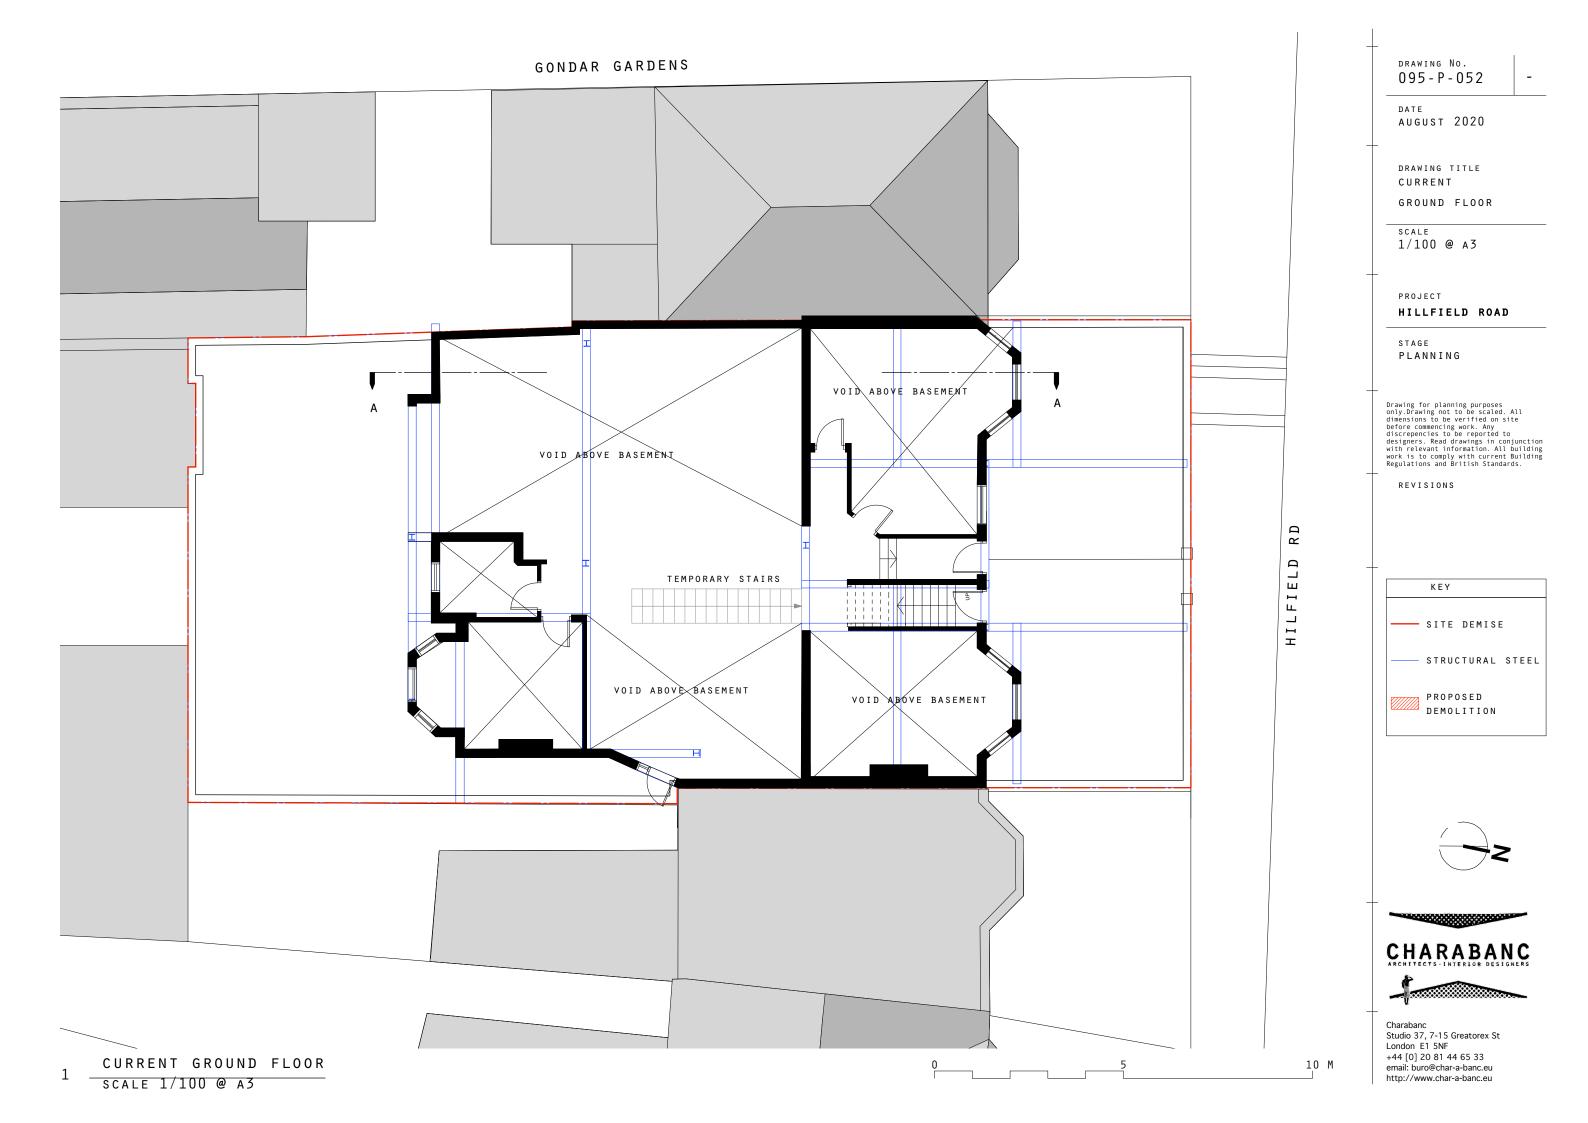

SITE CURRENT STREET ELEVATION 2 HILFIELD RD SCALE 1/100 @ A3

DRAWING No. 095-P-055

AUGUST 2020

DRAWING TITLE CURRENT

STREET ELEVATION

scale 1/100 @ A3

PROJECT

## HILLFIELD ROAD

STAGE PLANNING

Drawing for planning purposes only.Drawing not to be scaled. All dimensions to be verified on site before commencing work. Any discrepencies to be reported to designers. Read drawings in conjunction with relevant information. All building work is to comply with current Building Regulations and British Standards.

REVISIONS

Charabanc Studio 37, 7-15 Greatorex St London E1 5NF +44 [0] 20 81 44 65 33 email: buro@char-a-banc.eu http://www.char-a-banc.eu

0 5 10 M

DRAWING NO. 095-P-056

DATE AUGUST 2020

DRAWING TITLE CURRENT