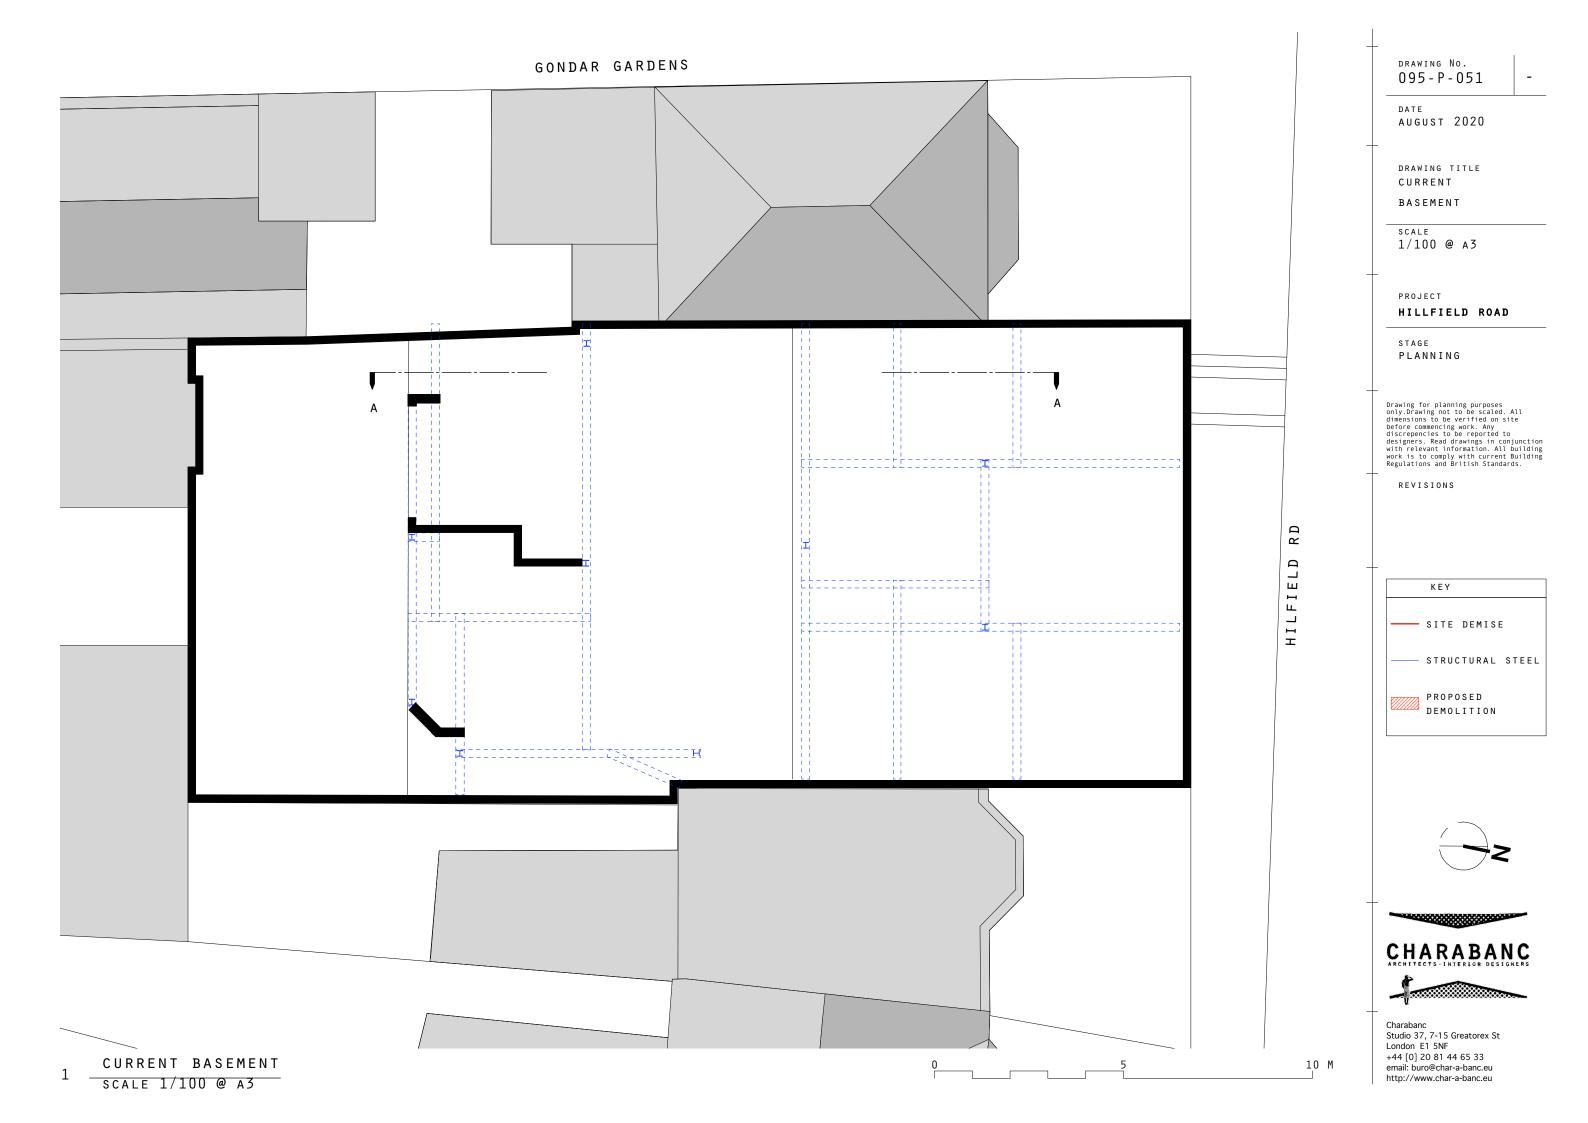

DRAWING NO.

095-P-050

AUGUST 2020

DRAWING TITLE
CURRENT
SITE LAYOUT

scale 1/200 @ A3

PROJECT

STAGE PLANNING

REVISIONS

HILLFIELD ROAD

Drawing for planning purposes only.Drawing not to be scaled. All dimensions to be verified on site before commencing work. Any discrepencies to be reported to designers. Read drawings in conjunction with relevant information. All building work is to comply with current Building Regulations and British Standards.

Charabanc Studio 37, 7-15 Greatorex St London E1 5NF +44 [0] 20 81 44 65 33 email: buro@char-a-banc.eu http://www.char-a-banc.eu

0000  $H_{IL_{F_{IEL_{D}}}}$  RD

1 CURRENT SITE LAYOUT
SCALE 1/200 @ A3

0 5 1<u>0</u> 15 20 M