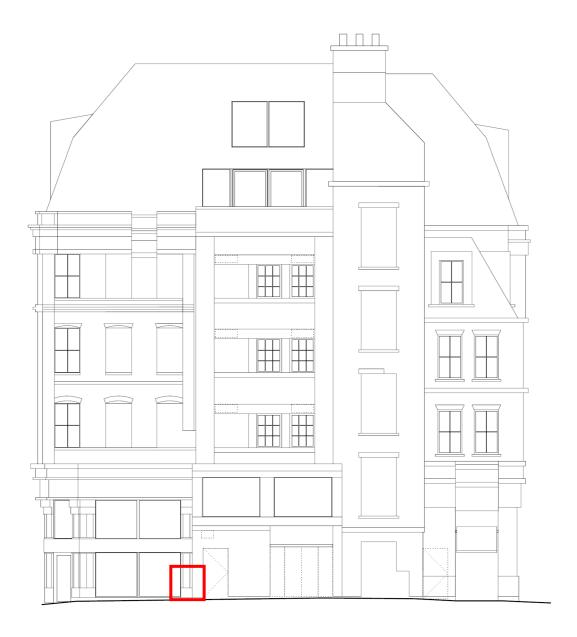

# **Technical Note**

Project Greville Street

Title Planning Condition 3D

Ref. 248

Rev. A

Date 07.06.21

#### Introduction

The purpose of this technical note is to provide information to accompany the physical on-site sample panel, erected on the west elevation.

The sample panel has been taken from a section of the west elevation to include a window section, flat panels and folded panels. The sample panel shows façade fixings, substructure, insulation and breather membrane. It also shows the proposed window manufacturer and finish.



Location of sample panel from wider west façade elevation.

# Sample Images

The following images show an on-site 1m2 façade sample panel with window and window sill section showing typical bending radius, fixings, panelisation, colour, pre-patination, breather membrane, insulation and subframe.



Front elevation



Fixing detail at façade panel and window



Fixing detail at façade panel