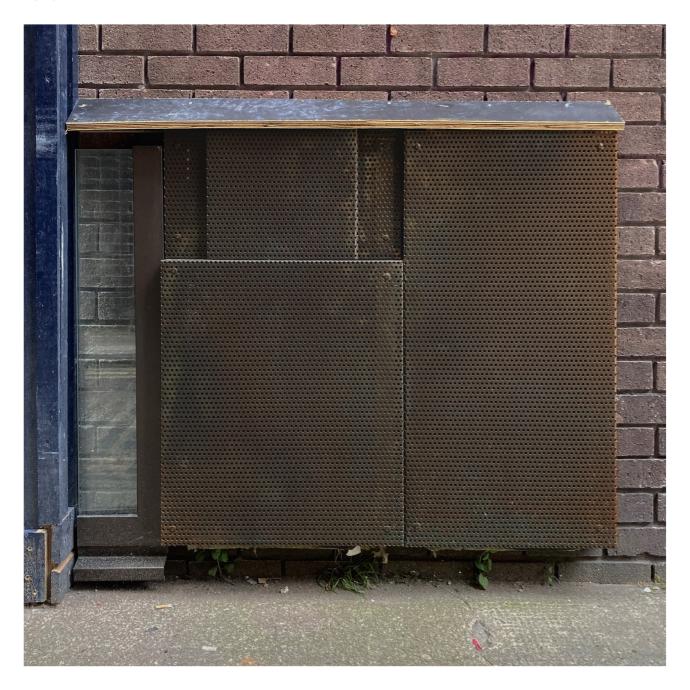

# Sample Images

The following images show an on-site 1m2 façade sample panel with window and window sill section showing typical bending radius, fixings, panelisation, colour, pre-patination, breather membrane, insulation and subframe.

Front elevation

Fixing detail at façade panel and window

Fixing detail at façade panel