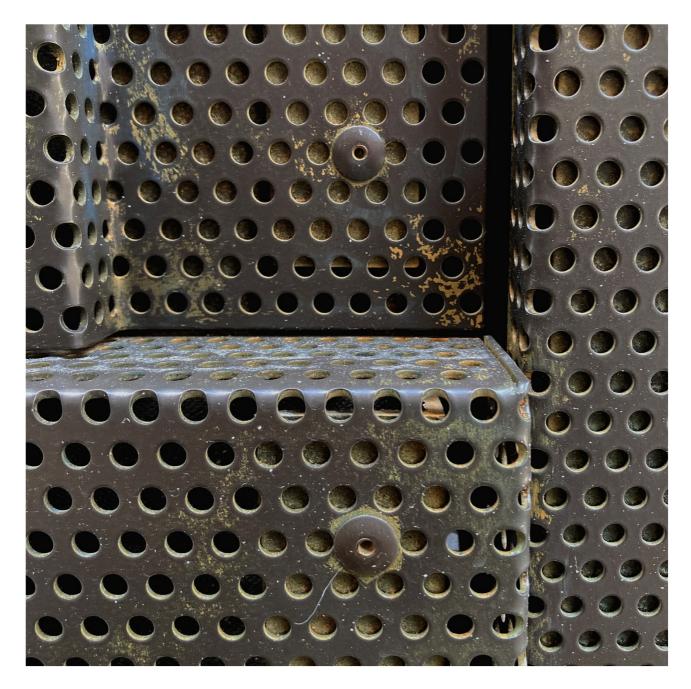

# Sample Images

The following images show an on-site 1m2 façade sample panel with window and window sill section showing typical bending radius, fixings, panelisation, colour, pre-patination, breather membrane, insulation and subframe.

Front elevation

Fixing detail at façade panel and window

Fixing detail at façade panel