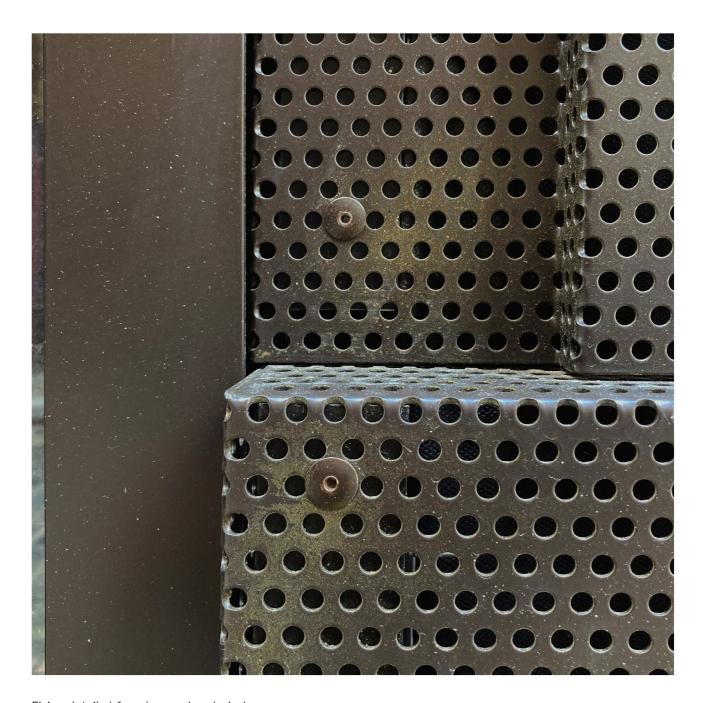

# Sample Images

The following images show an on-site 1m2 façade sample panel with window and window sill section showing typical bending radius, fixings, panelisation, colour, pre-patination, breather membrane, insulation and subframe.

Front elevation

Fixing detail at façade panel and window

Fixing detail at façade panel