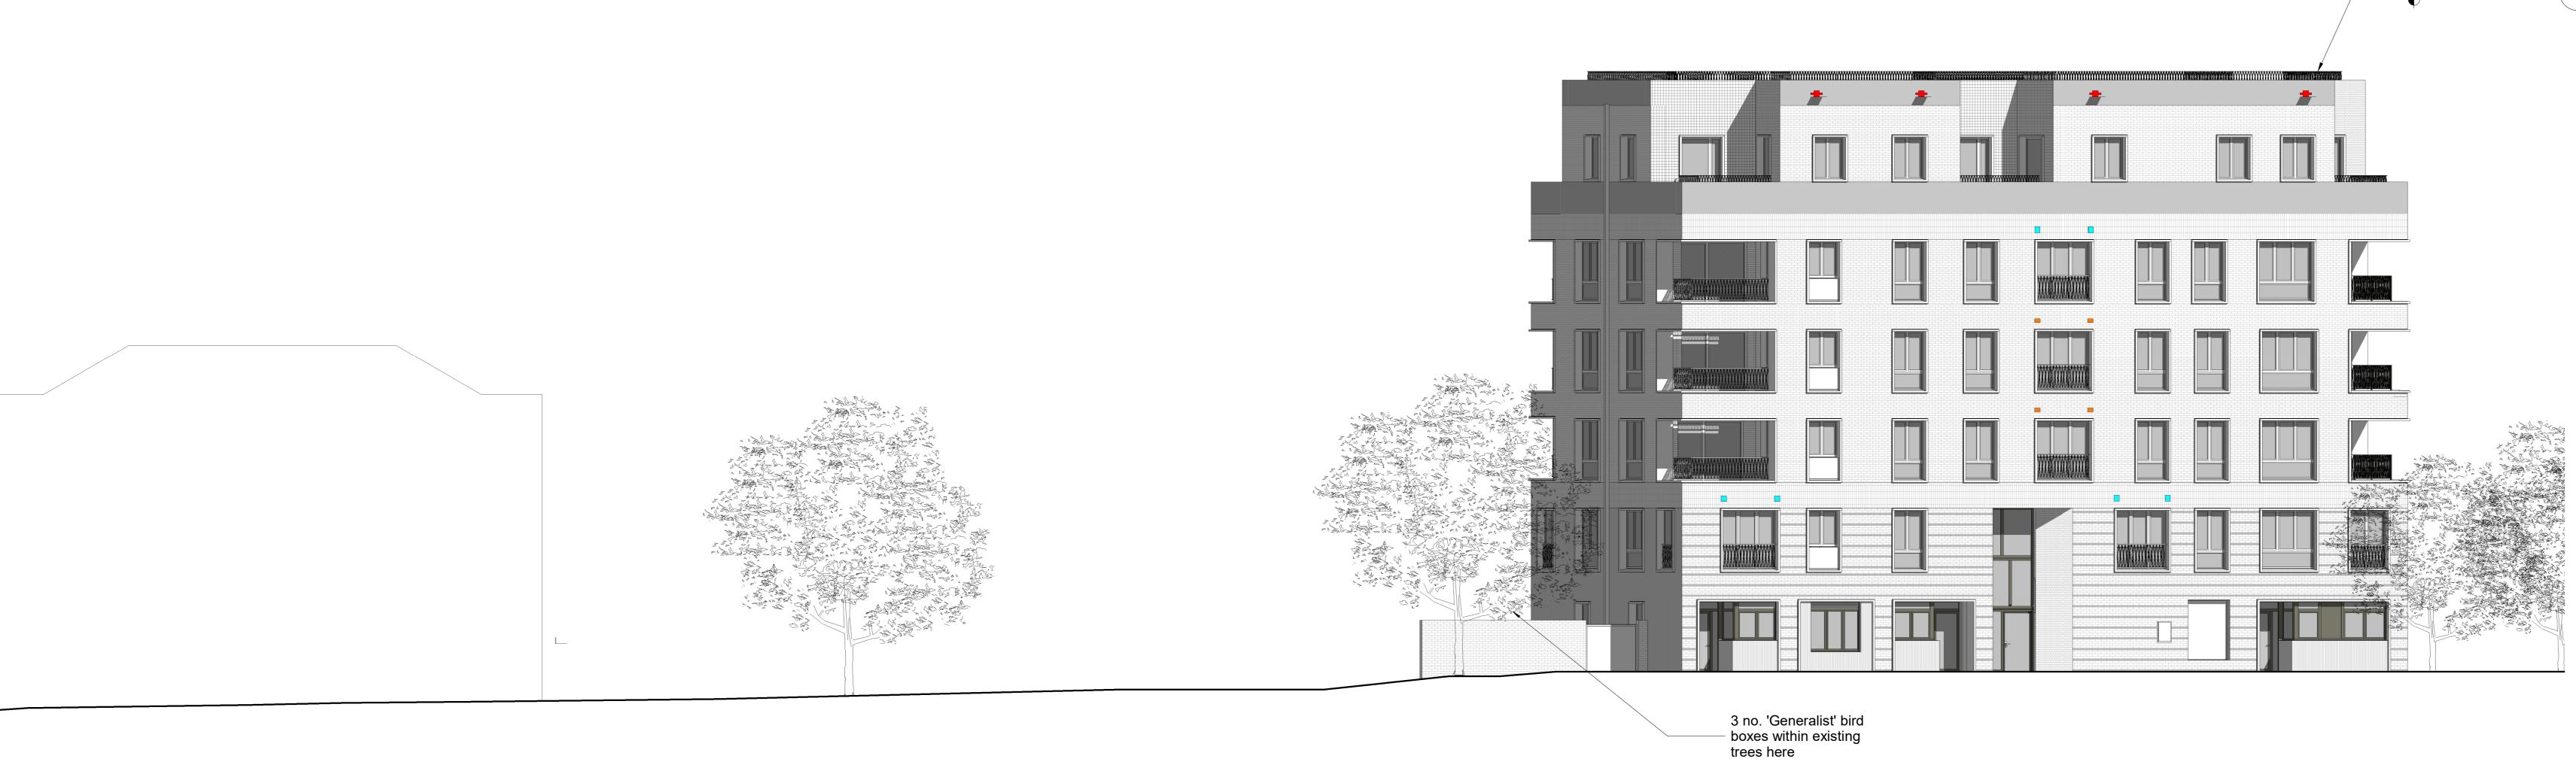

Key Plan - East & North

East Elevation - Planning
1:100

North Elevation - Planning

1: 100

Copyright Hawkins\Brown Architects
No implied licence exists. This drawing should
not be used to calculate areas for the purposes
of valuation. Do not scale this drawing. All
dimensions to be checked on the site by the
contractor and such dimensions to be their
responsibility. All work must comply with
relevant British Standards and Building
Regulations requirements. Drawing errors and
omissions to be reported to the architect. To be
read in
conjunction with Architect's specification and
other consultant information.

Rev Description
P1 Issued for Planning Condition Discharge

MVHR Penetration (Drawing Ref: 080404)

MVHR Penetration (Drawing Ref: 080403)

MVHR Penetration (Drawing Ref: 080403)

Swift Box

Sparrow Box

Black Redstart Box