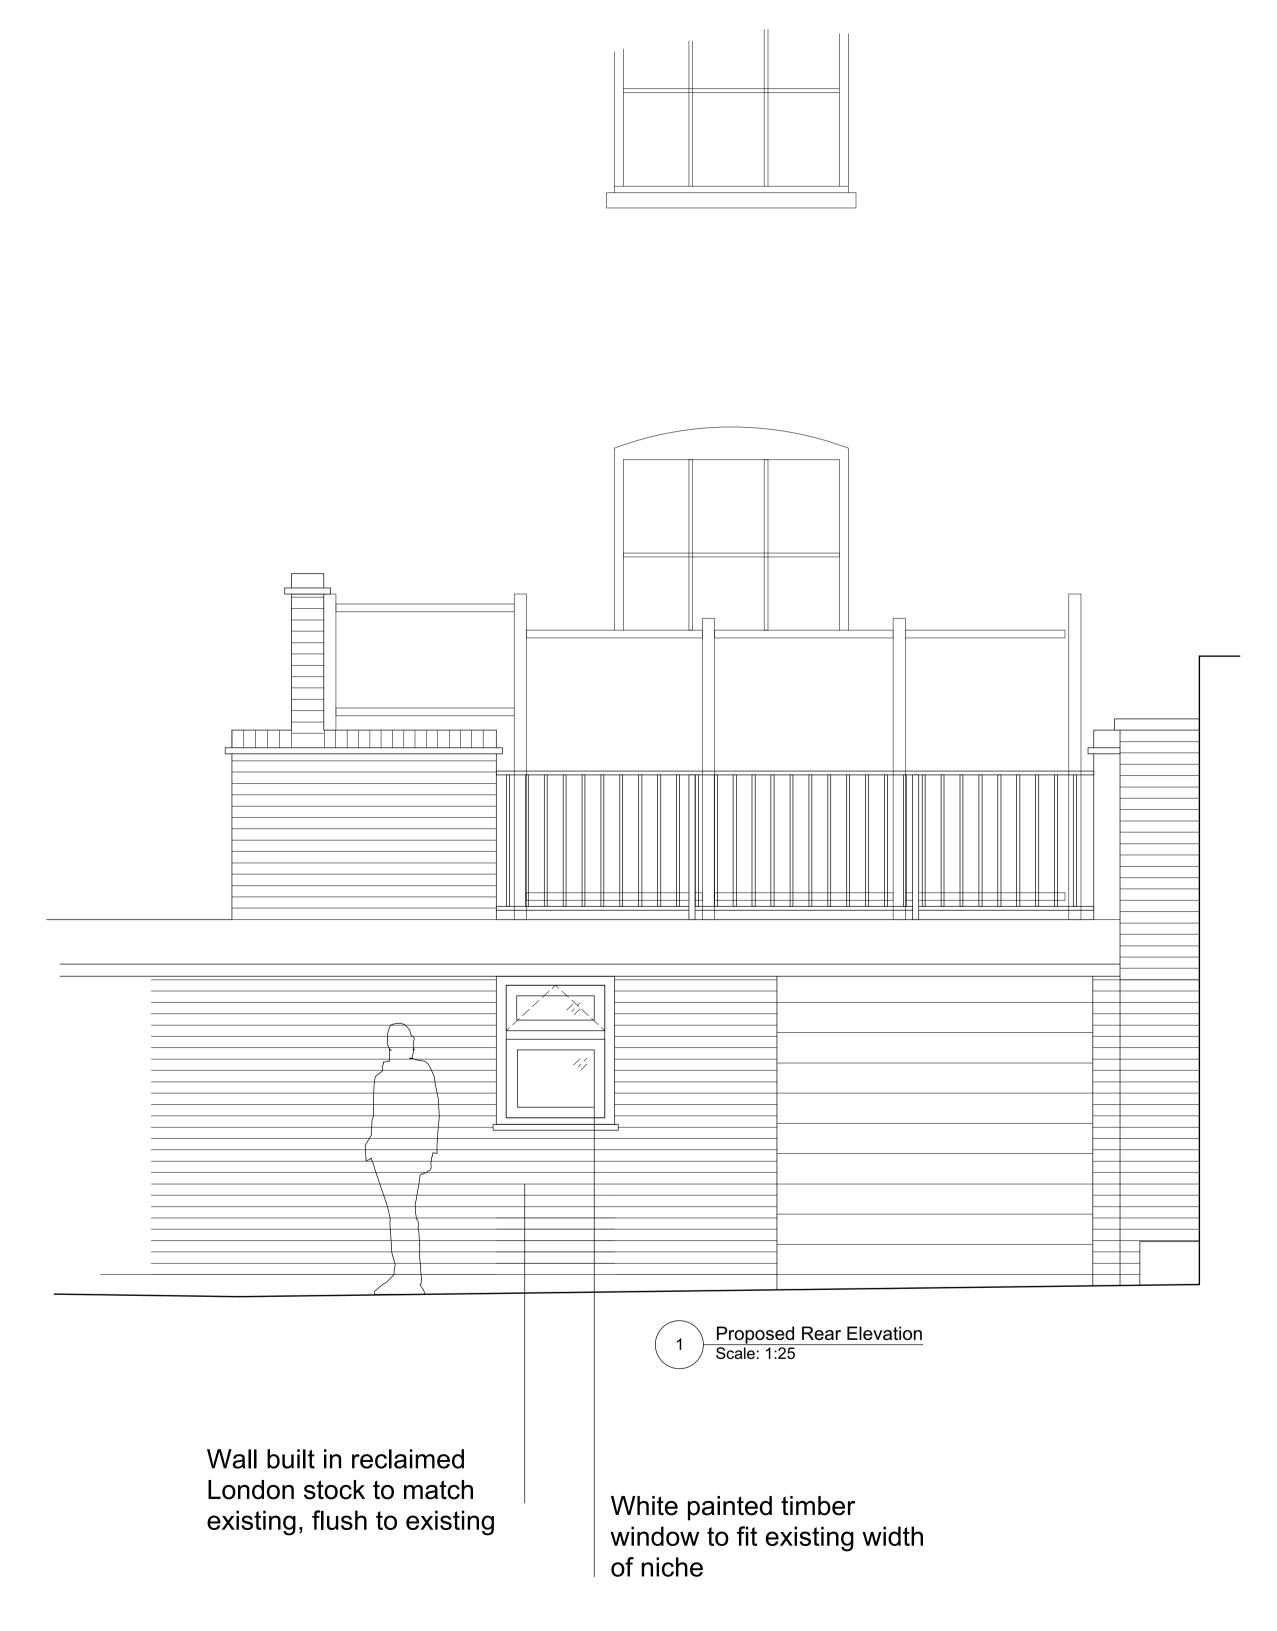

- Do not scale from this drawing

General Notes
 All dimensions to be verified on site
 To be read in conjunction with all relevant documents
 In the event of discrepancy notify the Architect immediately
 All steel structural elements to be finished with intumescent coating.
 30 minutes fire resistance. For all structural elements and connection

see SE drawings.

This document is copyright of Hugh Cullum Architects Ltd

Issue Status - SK Sketch - T Tender - P Permissions - D Design - E Existing Condition - C Contract

HUGHCULLUM 9 Sandwich Street ARCHITECTS LTD

Bloomsbury Design Proposed 61b Judd Street General Arrangement
London WC1H 9QT Rear Elevation
t 020 7383 7647 1:25@A1, 1:50@A3
f 020 7387 7645 May 2021
mail@hughcullum.com SS009 - P200 (A)