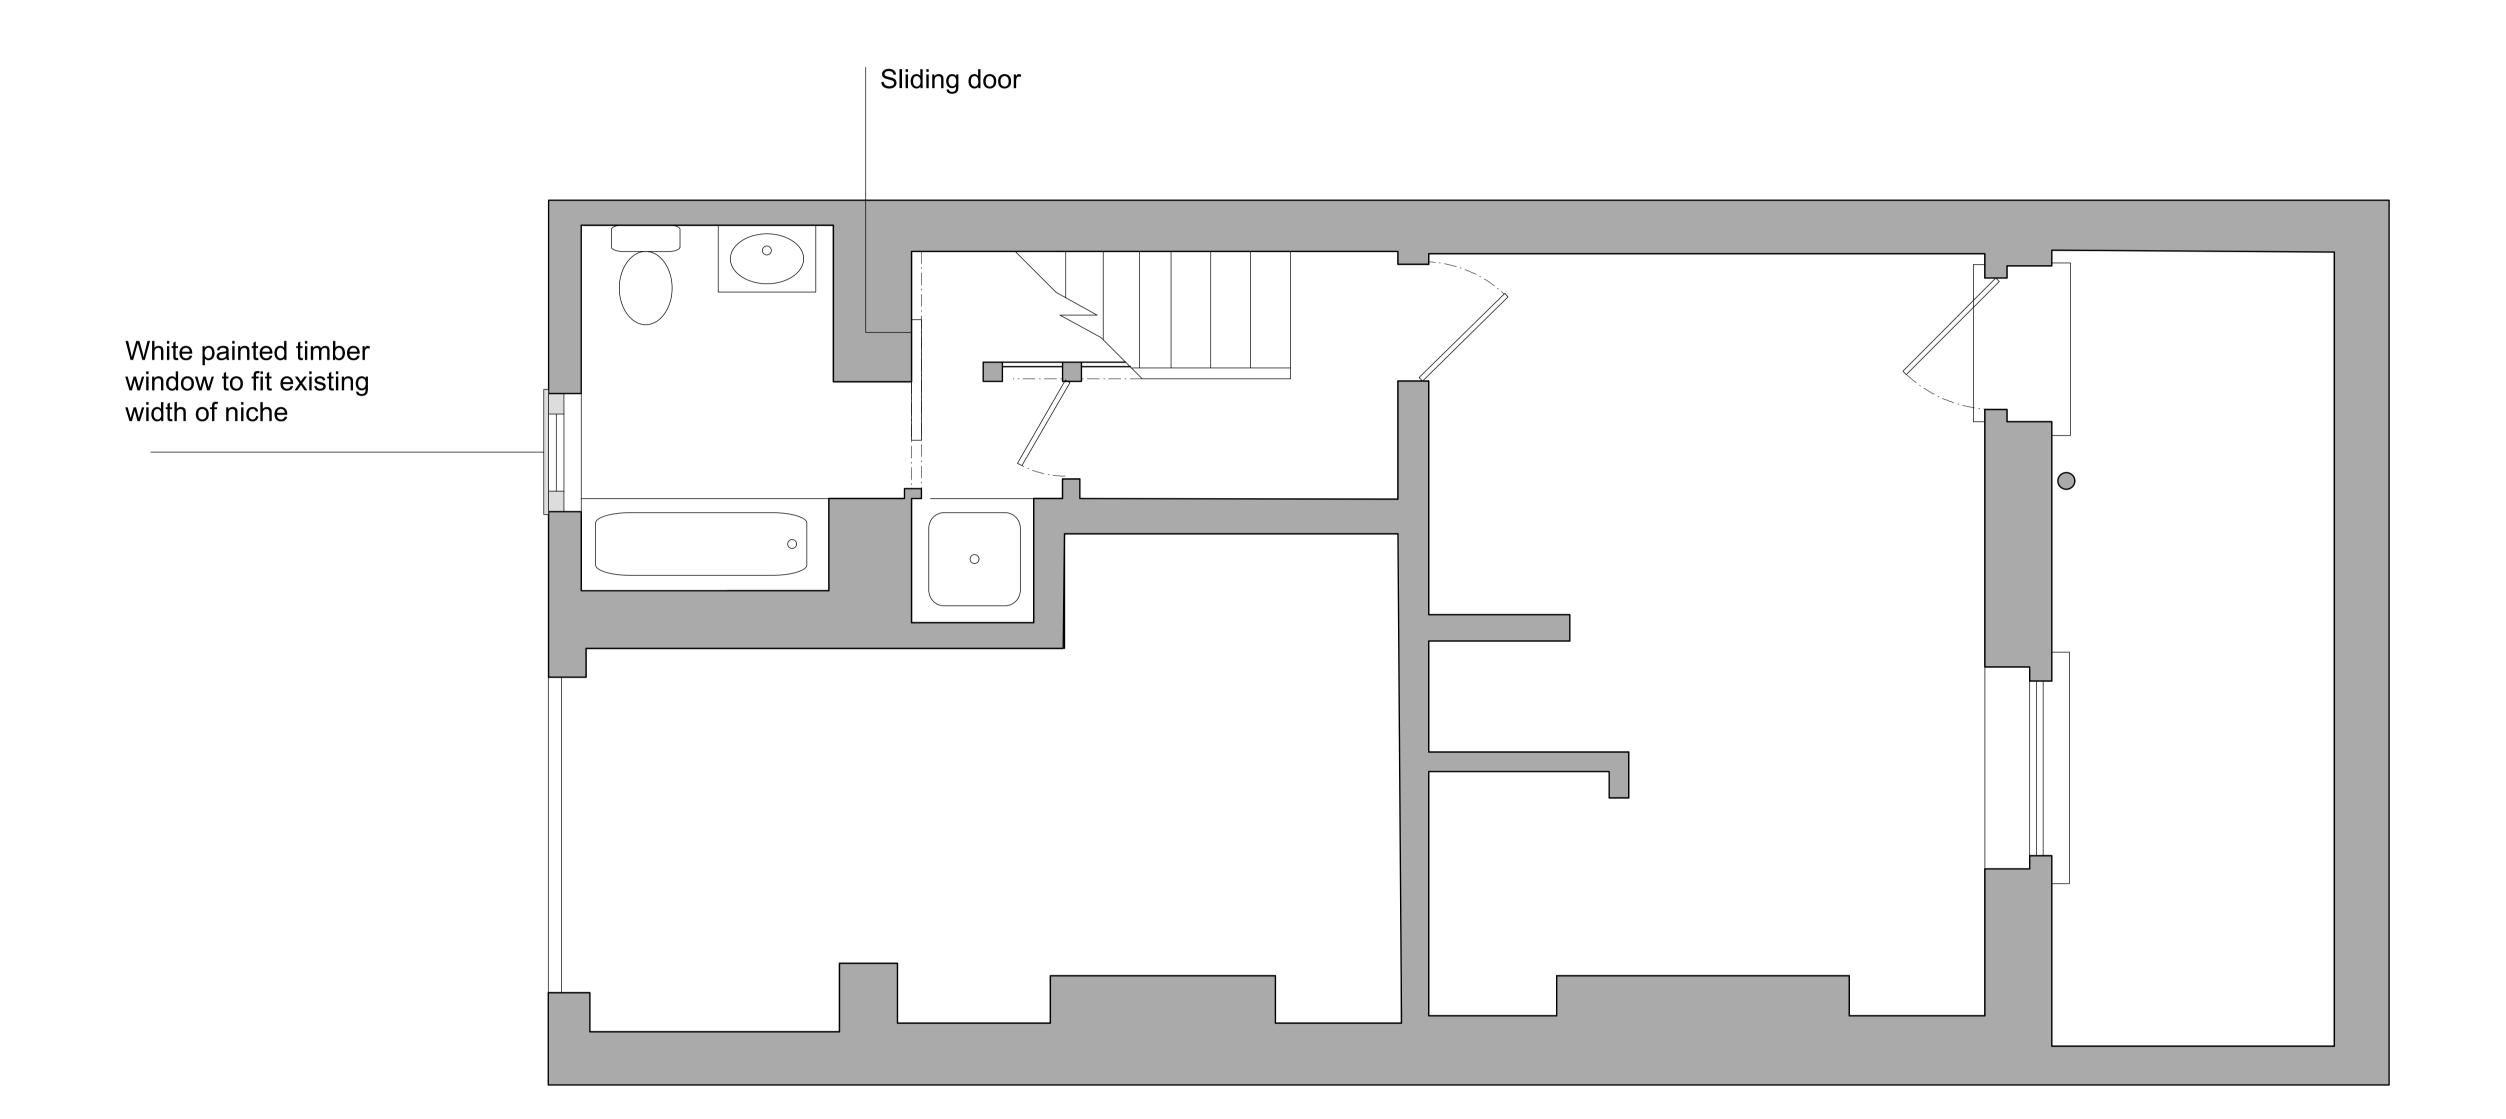

## 

\_\_\_\_

\_\_\_\_

\_\_\_\_\_

\_\_\_\_\_

\_\_\_\_\_

\_\_\_\_

Proposed Lower Ground Floor Scale: 1:25

- Do not scale from this drawing

- General Notes
  All dimensions to be verified on site
  To be read in conjunction with all relevant documents
  In the event of discrepancy notify the Architect immediately
  All steel structural elements to be finished with intumescent coating. 30 minutes fire resistance. For all structural elements and connection see SE drawings.
  This document is copyright of Hugh Cullum Architects Ltd

## HUGHCULLUM 9 Sandwich Street ARCHITECTS LTD

Bloomsbury Design Proposed 61b Judd Street General Arrangement 

 London
 WC1H9QT
 Lower Ground Floor Plan

 t
 02073837647
 1:25@A1, 1:50@A3

 f
 02073877645
 May 2021