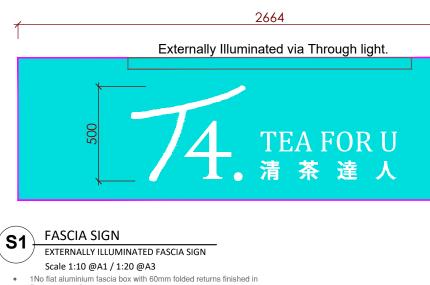

PROPOSED FRONT ELEVATION Scale 1:25 @A1 / 1:50@A3

- 1No flat aluminium fascia box with 60mm folded returns finished in Pantone 3265C
  Fascia signage to be fixed back to existing ply background full details TBC by signage manufacturer. All fixings to be hidden.
  Externally illuminated 'T4' individual built up letters in white acrylic.
  65 mm projection. As shown in drawings.
  10mm thick "TEA FOR U and Taiwan text" white acrylic, externally illuminated. As shown in drawings.
  External illuminated slimitne trough-light with LED lights. Maximum luminance 200 candelas/m<sup>2</sup>
  Sub-Contractor to ensure even illumination with no diodes visible.
  All cabling and Fixing details to be concealed.

- . All cabling and Fixing details to be concealed. All finishes to be sealed and weathered.

- Detail design by signage sub contractor.
  All dimension needs TBC on site.
  Detail design by signage sub contractor to approval of T4 prior manufacture.