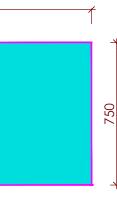

PROPOSED FRONT ELEVATION Scale 1:25 @A1 / 1:50@A3

- 1No flat aluminium fascia box with 60mm folded returns finished in Pantone 3265C
  Fascia signage to be fixed back to existing ply background full details TBC by signage manufacturer. All fixings to be hidden.
  Externally illuminated 'T4' individual built up letters in white acrylic.
  65 mm projection. As shown in drawings.
  10mm thick "TEA FOR U and Taiwan text" white acrylic, externally illuminated. As shown in drawings.
  External illuminated slimitne trough-light with LED lights. Maximum luminance 200 candelas/m<sup>2</sup>
  Sub-Contractor to ensure even illumination with no diodes visible.
  All cabling and Fixing details to be concealed.