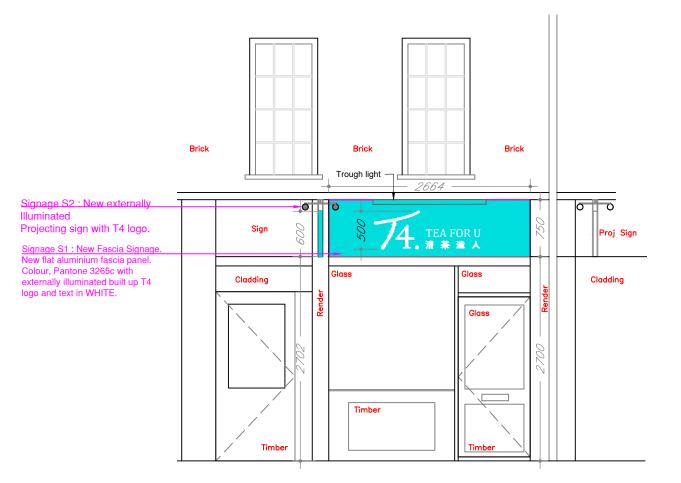

PROPOSED FRONT ELEVATION Scale 1:25 @A1 / 1:50@A3

- 1No flat aluminium fascia box with 60mm folded returns finished in Pantone 3265C
  Fascia signage to be fixed back to existing ply background full details TBC by signage manufacturer. All fixings to be hidden.
  Externally illuminated 'T4' individual built up letters in white acrylic.
  65 mm projection. As shown in drawings.
  10mm thick "TEA FOR U and Taiwan text" white acrylic, externally illuminated. As shown in drawings.
  External illuminated slimitne trough-light with LED lights. Maximum luminance 200 candelas/m<sup>2</sup>
  Sub-Contractor to ensure even illumination with no diodes visible.
  All cabling and Fixing details to be concealed.

- . All cabling and Fixing details to be concealed. All finishes to be sealed and weathered.

- Detail design by signage sub contractor.
  All dimension needs TBC on site.
  Detail design by signage sub contractor to approval of T4 prior manufacture.