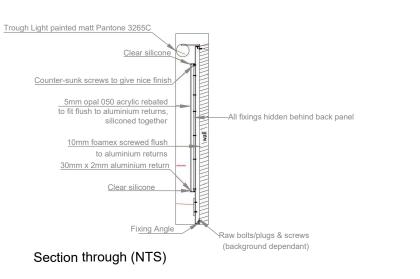

PROPOSED FRONT ELEVATION Scale 1:25 @A1 / 1:50@A3

- 1No flat aluminium fascia box with 60mm folded returns finished in Pantone 3265C
  Fascia signage to be fixed back to existing ply background full details TBC by signage manufacturer. All fixings to be hidden.
  Externally illuminated 'T4' individual built up letters in white acrylic.
  65 mm projection. As shown in drawings.
  10mm thick "TEA FOR U and Taiwan text" white acrylic, externally illuminated. As shown in drawings.
  External illuminated slimitne trough-light with LED lights. Maximum luminance 200 candelas/m<sup>2</sup>
  Sub-Contractor to ensure even illumination with no diodes visible.
  All cabling and Fixing details to be concealed.

- . All cabling and Fixing details to be concealed. All finishes to be sealed and weathered.

- Detail design by signage sub contractor.
  All dimension needs TBC on site.
  Detail design by signage sub contractor to approval of T4 prior manufacture.