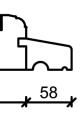

| PROPOSED<br>Front Facade - Front Timber | Bay Window Detail |
|-----------------------------------------|-------------------|
| Scale 1:20@A3                           | PA-05             |

PROPOSED

Front Facade - Side Timber Bay Window Detail

92

PROPOSED

PROPOSED Front Facade - Bay Window Section Detail Scale 1:5@A3 PA-05

100mm 200mm 300mm 400mn 0

| revisions | date     | rev |
|-----------|----------|-----|
| Planning  | 05/05/21 | 00  |

Front Facade - Bay Window Section Detail PA-05 architect