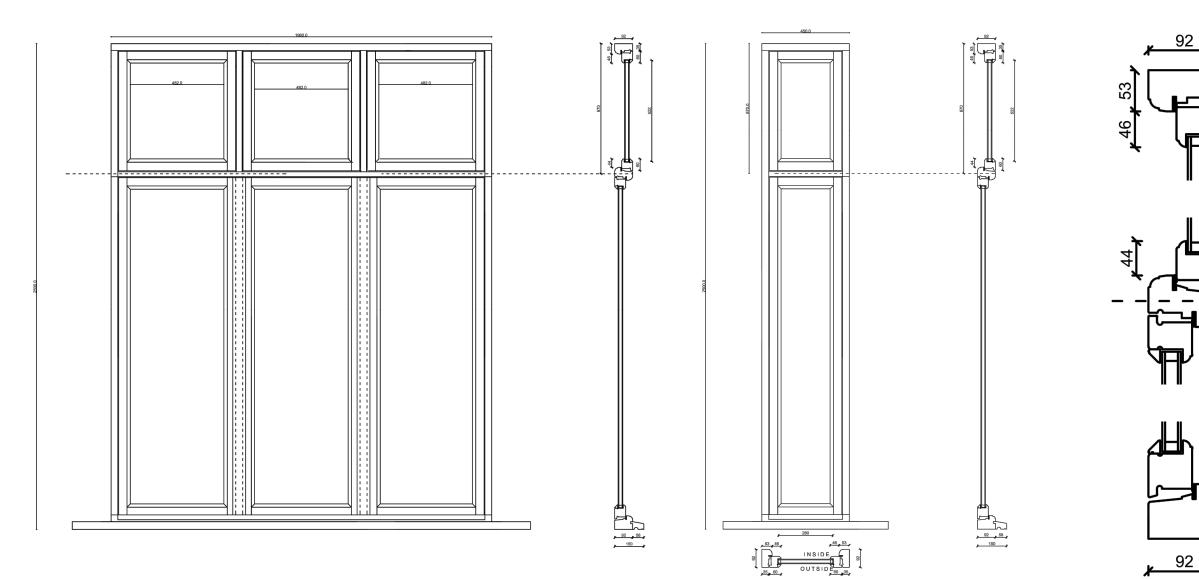

| PROPOSED<br>Front Facade - Front Timber | Bay Window Detail |
|-----------------------------------------|-------------------|
| Scale 1:20@A3                           | PA-05             |

PROPOSED

Front Facade - Side Timber Bay Window Detail

## project

Flat 3, 36 Fitzjohn's Avenue London NW3 5NB

client

Private Client

drawing title

PROPOSED Front Facade Timber Bay Window Detail

| scale at A1 | scale at A3 | date     |
|-------------|-------------|----------|
|             | 1:20 / 1:5  | 05.05.21 |
|             |             |          |
| job no.     | drawing     | rev.     |
| 2040        | PA-05       | 00       |