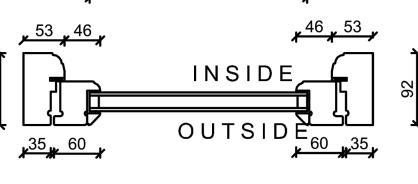

92

PROPOSED

PROPOSED Front Facade - Bay Window Section Detail Scale 1:5@A3 PA-05

100mm 200mm 300mm 400mn 0

| revisions | date     | rev |
|-----------|----------|-----|
| Planning  | 05/05/21 | 00  |

Front Facade - Bay Window Section Detail PA-05 architect