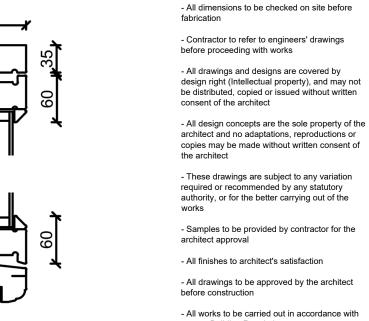

| PROPOSED<br>Front Facade - Front Timber | Bay Window Detail |
|-----------------------------------------|-------------------|
| Scale 1:20@A3                           | PA-05             |

PROPOSED

Front Facade - Side Timber Bay Window Detail

92

PROPOSED

PROPOSED Front Facade - Bay Window Section Detail Scale 1:5@A3 PA-05

100mm 200mm 300mm 400mn 0

| revisions | date     | rev |
|-----------|----------|-----|
| Planning  | 05/05/21 | 00  |

Front Facade - Bay Window Section Detail PA-05 architect