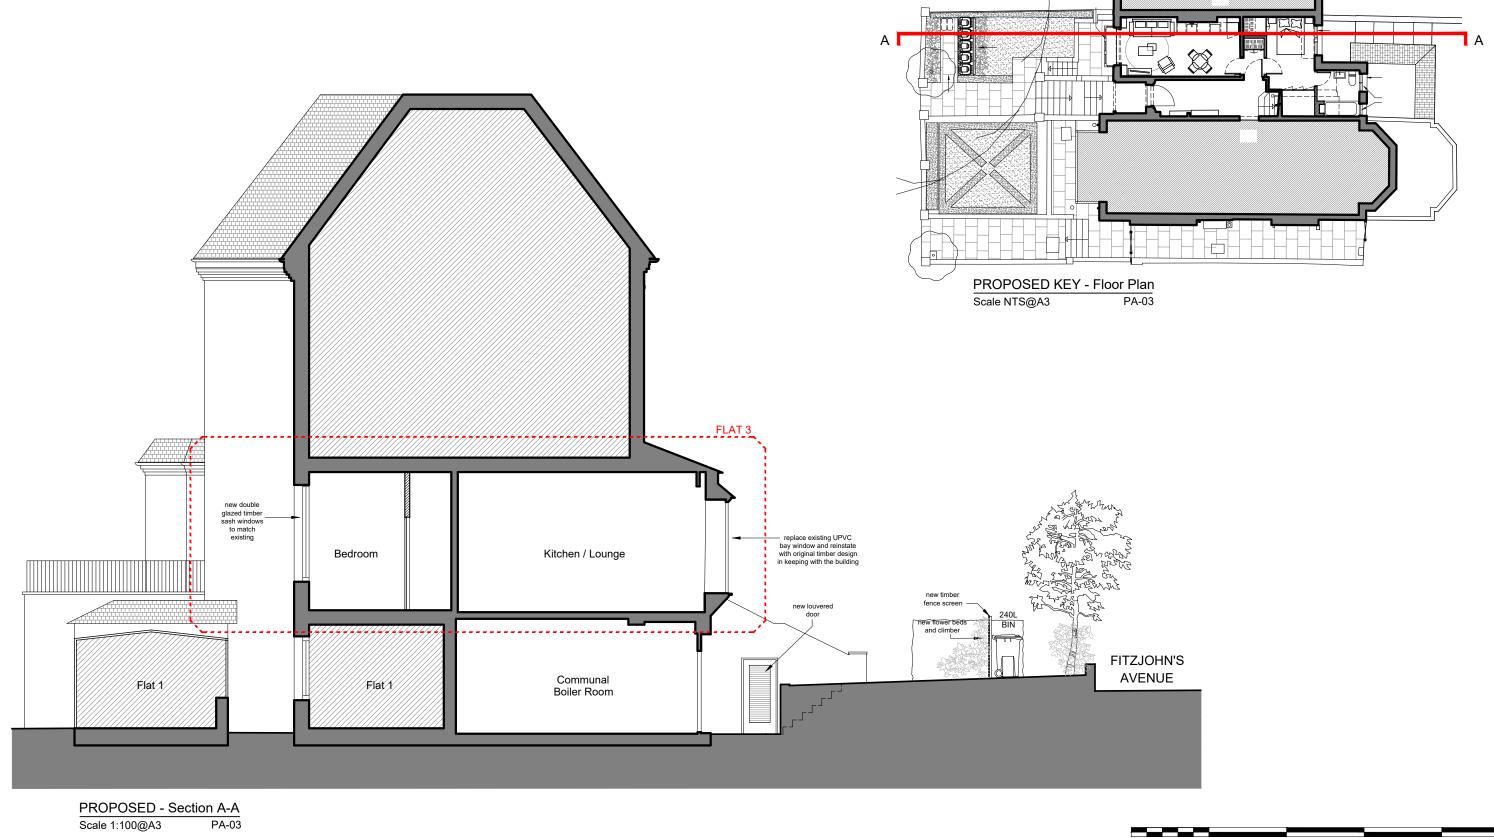

6m 8m 2m 4m

Flat 3, 36 Fitzjohn's Avenue London NW3 5NB

client Private Client

drawing title **PROPOSED** Section A-A

PA-03

00

scale at A3 scale at A1 date 05.05.21 1:100 job no. drawing rev.

2040