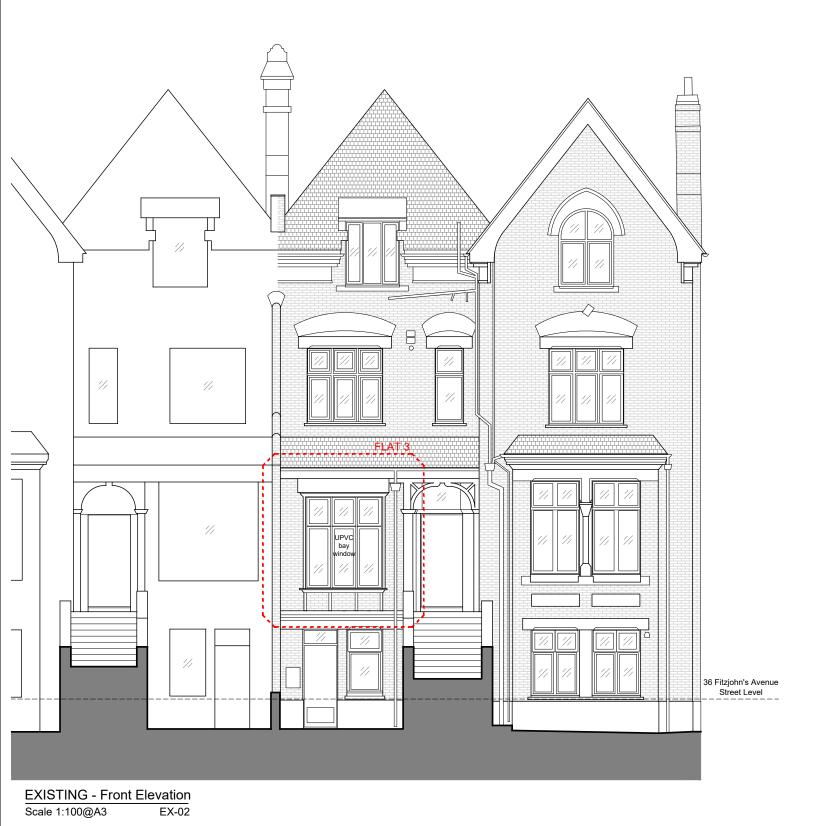

**EXISTING - Rear Elevation** Scale 1:100@A3 EX-02

architect notes revisions date rev project 25.01.21 00 Flat 3, 36 Fitzjohn's Avenue - All dimensions to be checked on site before fabrication Planning - Contractor to refer to engineers' drawings before proceeding with works London NW3 5NB All drawings and designs are covered by design right (Intellectual property), and may not be distributed, copied or issued without written consent of the architect CCASA - All design concepts are the sole property of the architect and no adaptations, reproductions or copies may be made without written consent ARCHITECTS of the architect client These drawings are subject to any variation required or recommended by any statutory authority, or for the better carrying out of the works
Samples to be provided by contractor for the architect approval Private Client CCASA Architects Ltd info@ccasa.co.uk - All finishes to architect's satisfaction 175 Graham Road www.ccasa.co.uk