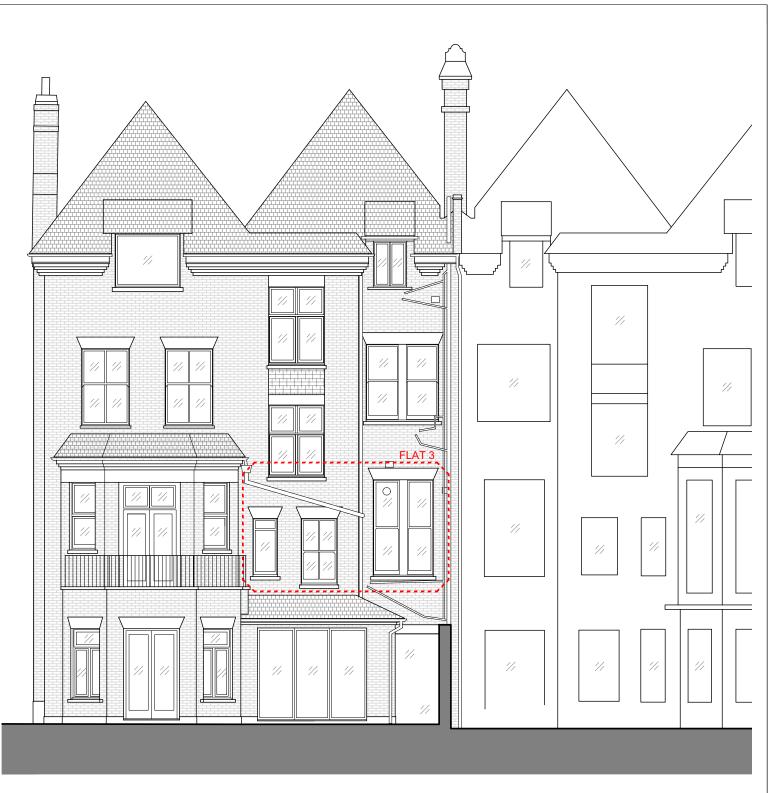

**EXISTING - Rear Elevation** Scale 1:100@A3 EX-02

architect notes revisions date rev project 25.01.21 00 Flat 3, 36 Fitzjohn's Avenue - All dimensions to be checked on site before fabrication Planning - Contractor to refer to engineers' drawings before proceeding with works London NW3 5NB All drawings and designs are covered by design right (Intellectual property), and may not be distributed, copied or issued without written consent of the architect CCASA - All design concepts are the sole property of the architect and no adaptations, reproductions or copies may be made without written consent ARCHITECTS of the architect client These drawings are subject to any variation required or recommended by any statutory authority, or for the better carrying out of the works
Samples to be provided by contractor for the architect approval Private Client CCASA Architects Ltd info@ccasa.co.uk - All finishes to architect's satisfaction 175 Graham Road www.ccasa.co.uk