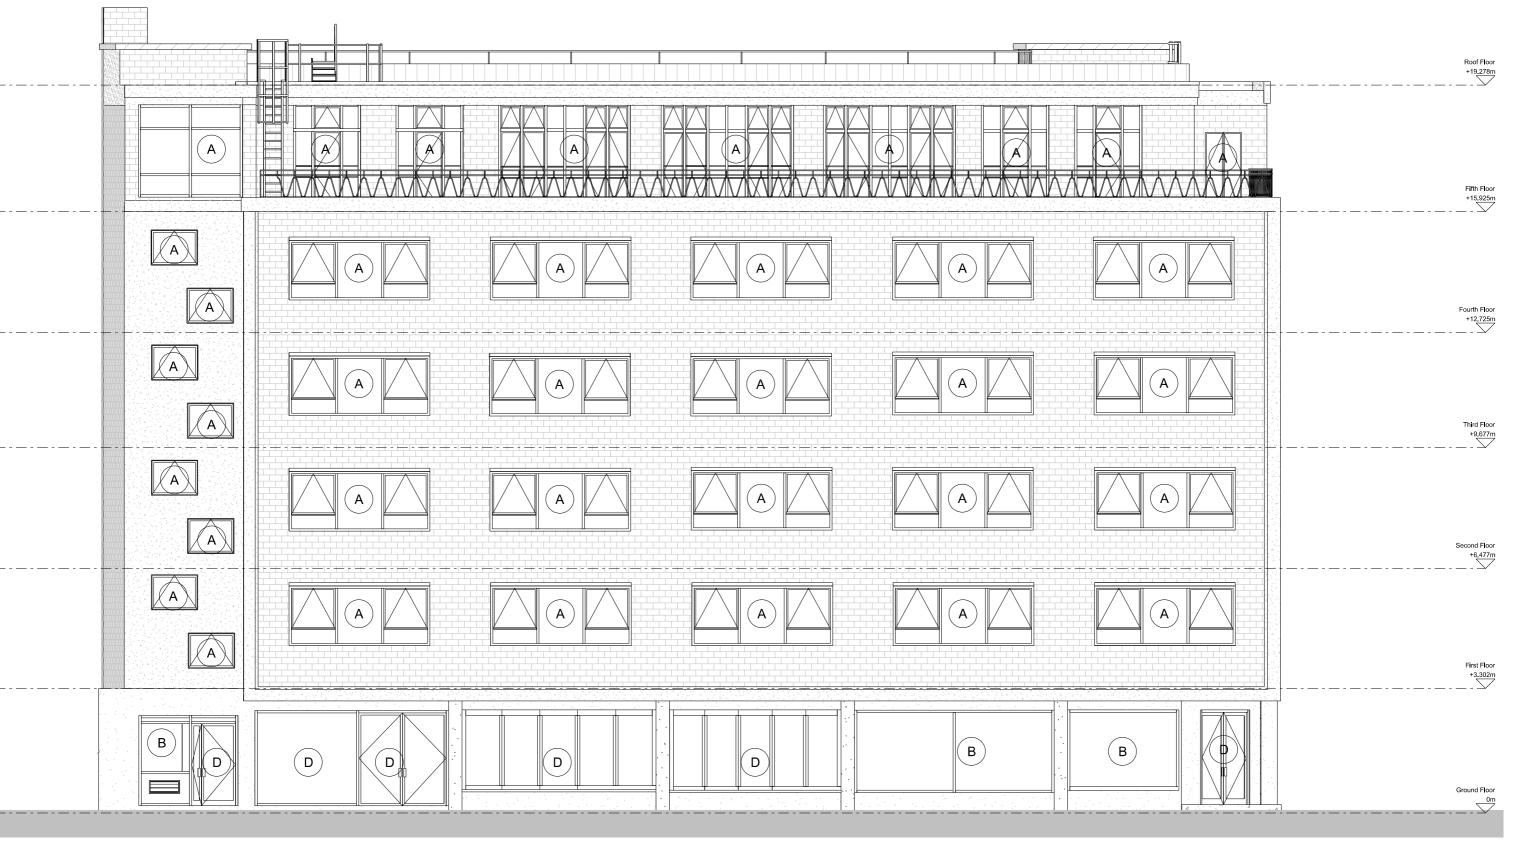

## GLAZED SCREEN / WINDOW / DOOR KEY

- Proposed new screen/ window/ door. Opening and window profile to match existing
- Proposed new glazed screen. Aluminium frame. Grey colour to match existing
- Proposed new stair glazed screen. Aluminium frame
- ( D ) Retained as existing

P01 Issued for Planning Amendment FeildenCleggBradleyStudios LLP 43 WHITFIELD STREET, W1T 4HD PROPOSED EAST ELEVATION t 020 73235737 e london@fcbstudios.com All dimensions to be checked on site Do not scale