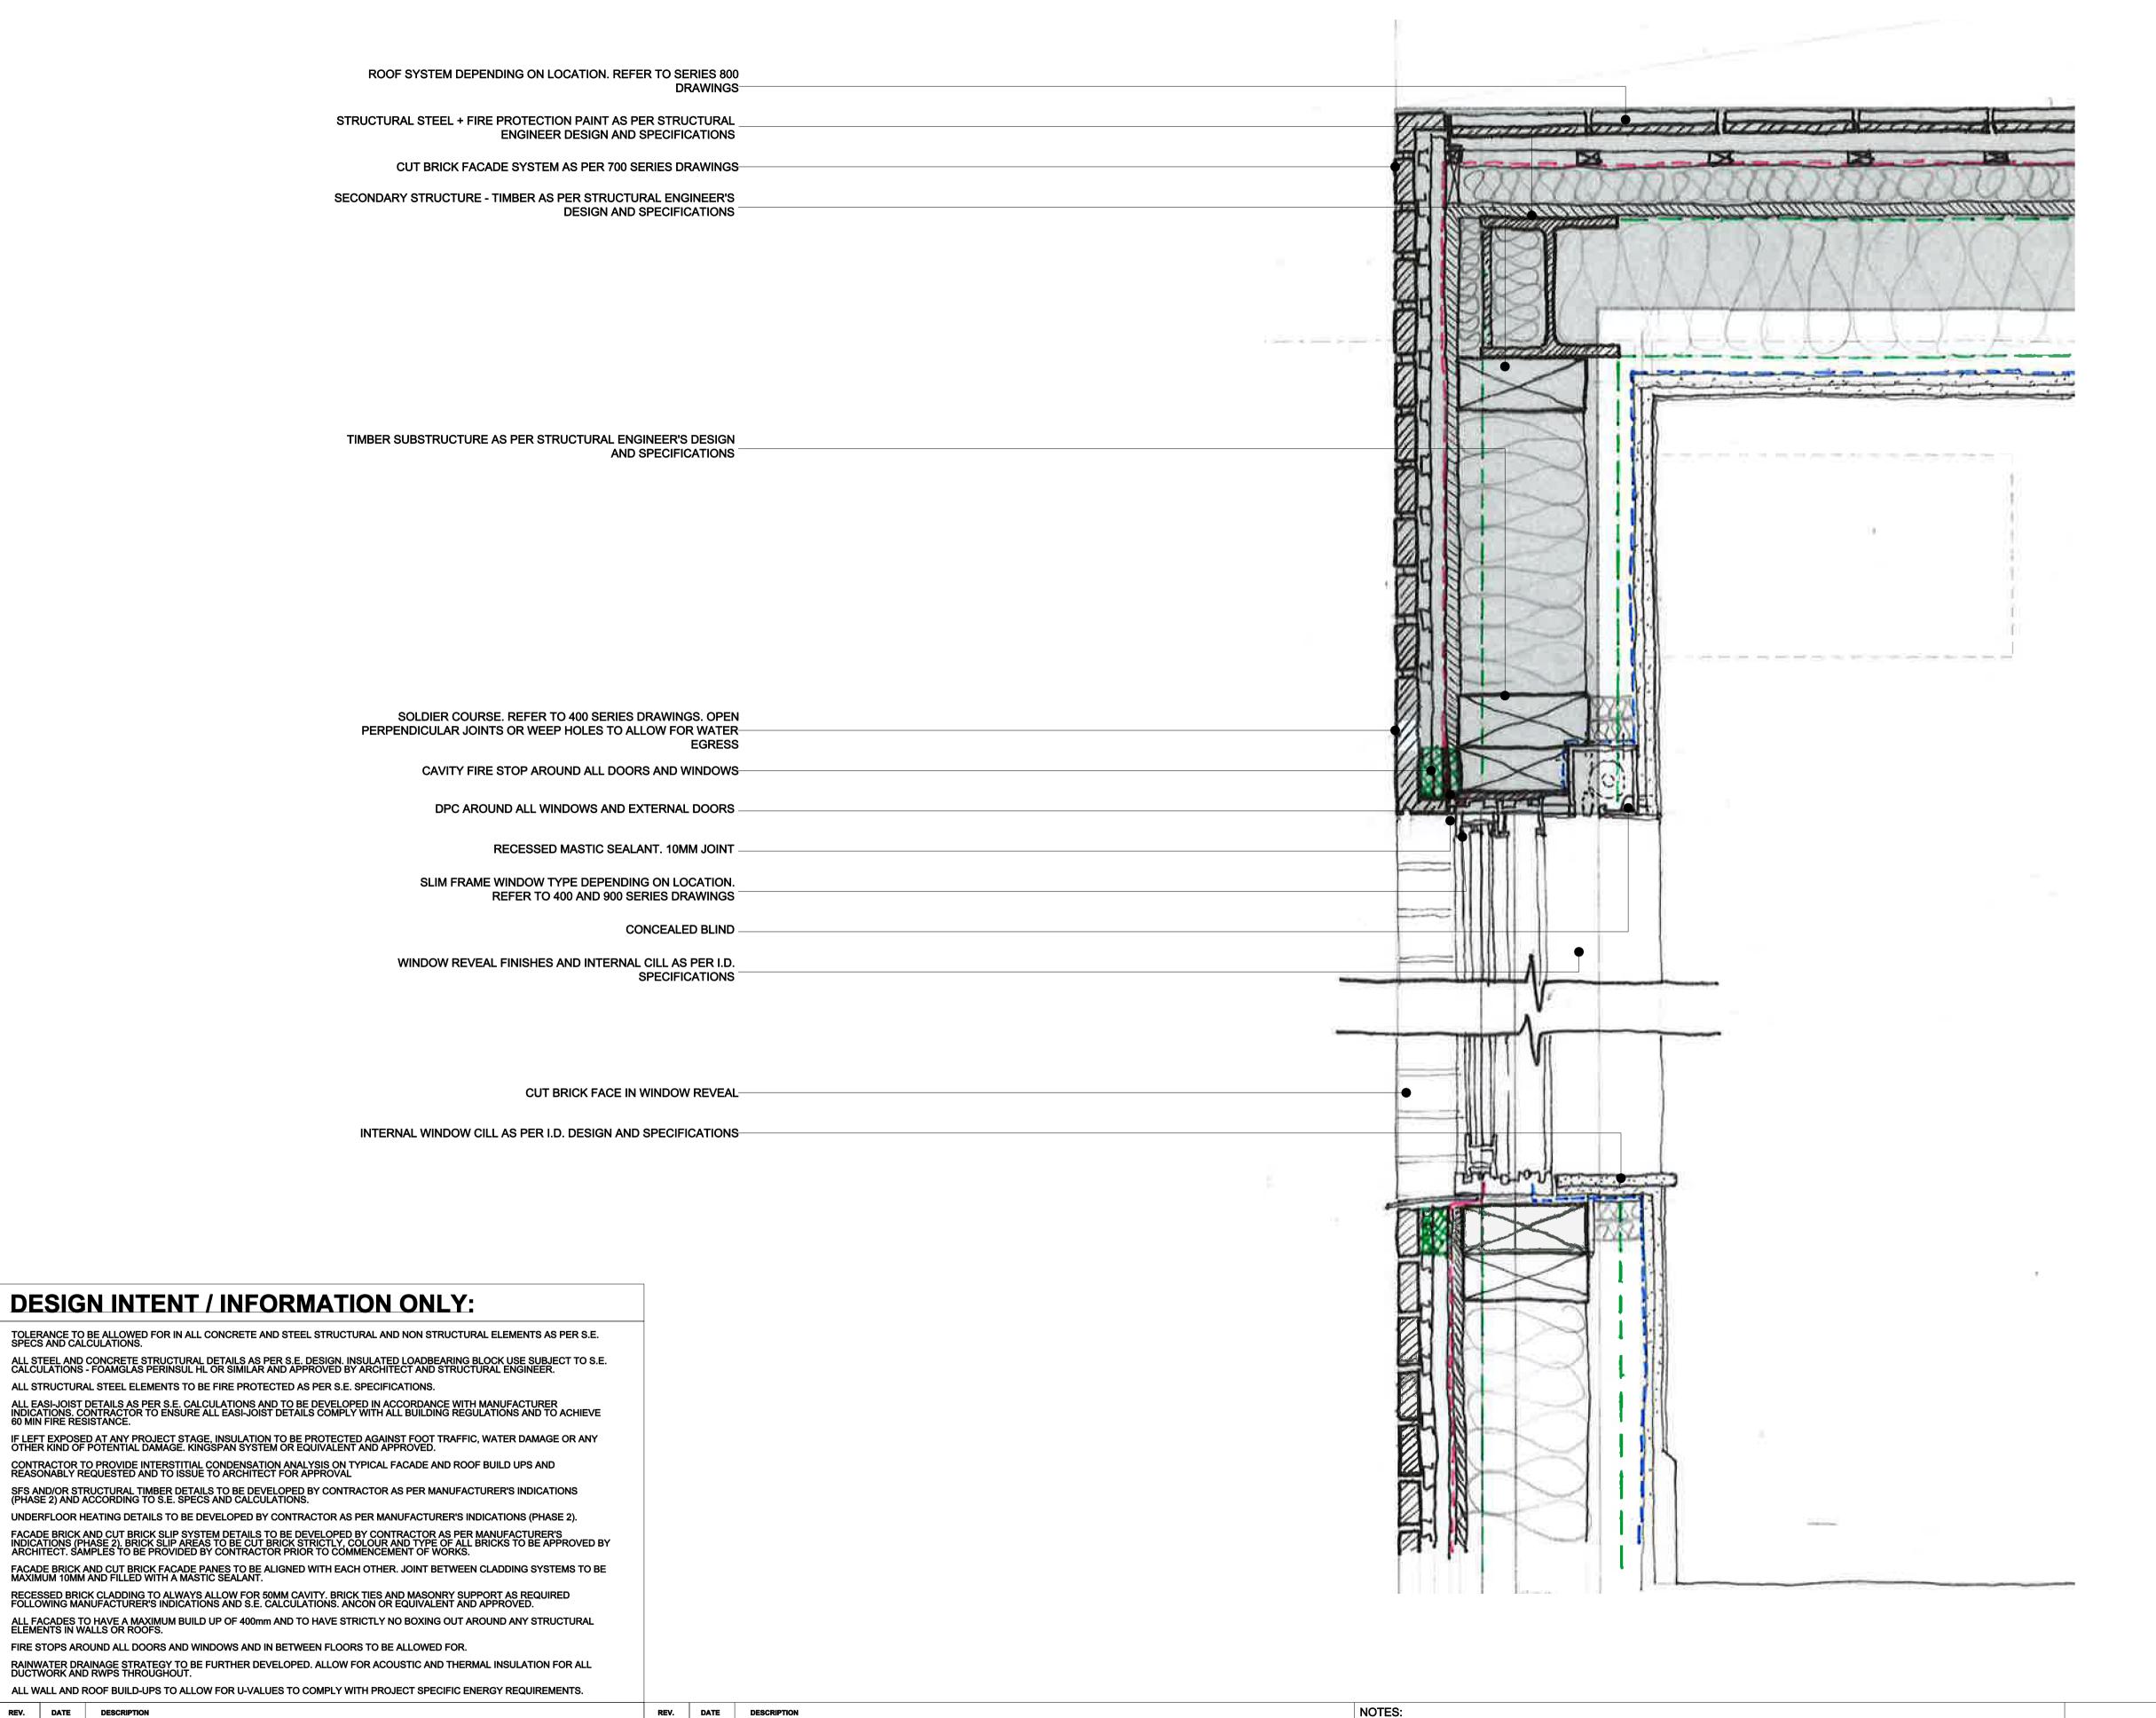

REV. DATE DESCRIPTION

01.11.2019 ISSUED FOR TENDER

| NOTES:  1. ALL DIMENSIONS IN MM UNLESS OTHERWISE STATED 2. THIS DRAWING IS TO BE READ IN CONJUNCTION WITH ALL RELEVANT CONTRACT DOCUMENTS 3. THIS DRAWING IS TO BE READ IN CONJUNCTION WITH ALL ENGINEER'S DRAWINGS 4. DO NOT SCALE FROM THIS DRAWING 5. REPORT ANY ERRORS, CONTRADICTIONS, & OMISSIONS TO THE ARCHITECT AS SOON AS POSSIBLE 6. WHEN THIS DRAWINGS IS ISSUED IN .DWG FORMAT IT IS AN UNCONTROLLED VERSION ISSUED TO ENABLE THE RECIPIENT TO PREPARE THEIR OWN DRAWINGS FOR WHICH THEY ARE SOLEY RESPONSIBLE. IT IS BASED ON BACKGROUND INFORMATION CURRENT AT TIME OF ISSUE. BEN ADAMS ARCHITECTS ACCEPTS NO LIABILITY FOR ANY SUCH ALTERATIONS OR ADDITIONS TO OR DISCREPANCIES ARISING OUT OF CHANGES TO SUCH BACKGROUND INFORMATION WHICH OCCUR AFTER IT IS ISSUED BY BEN ADAMS ARCHITECTS.  KEY: | Ben Adams Architects                                 |                                                                              | DRAWING NAME: | Typical Window on Cut Brick.<br>Section View |
|----------------------------------------------------------------------------------------------------------------------------------------------------------------------------------------------------------------------------------------------------------------------------------------------------------------------------------------------------------------------------------------------------------------------------------------------------------------------------------------------------------------------------------------------------------------------------------------------------------------------------------------------------------------------------------------------------------------------------------------------------------------------------------------------------------------------|------------------------------------------------------|------------------------------------------------------------------------------|---------------|----------------------------------------------|
|                                                                                                                                                                                                                                                                                                                                                                                                                                                                                                                                                                                                                                                                                                                                                                                                                      | Third Floor<br>99 Southwark Street<br>London SE1 OJF | T 020 7633 0000<br>benadamsarchitects.co.uk<br>info@benadamsarchitects.co.uk | PROJECT NAME: | 30 Glenilla Road                             |
|                                                                                                                                                                                                                                                                                                                                                                                                                                                                                                                                                                                                                                                                                                                                                                                                                      | JOB NO:                                              | 17-058                                                                       |               |                                              |
|                                                                                                                                                                                                                                                                                                                                                                                                                                                                                                                                                                                                                                                                                                                                                                                                                      | SCALE:                                               | 1:10 @ A3                                                                    | DRAWING NO:   | A825/-                                       |
|                                                                                                                                                                                                                                                                                                                                                                                                                                                                                                                                                                                                                                                                                                                                                                                                                      | STAGE:                                               | STAGE 4                                                                      |               | 210_0.                                       |