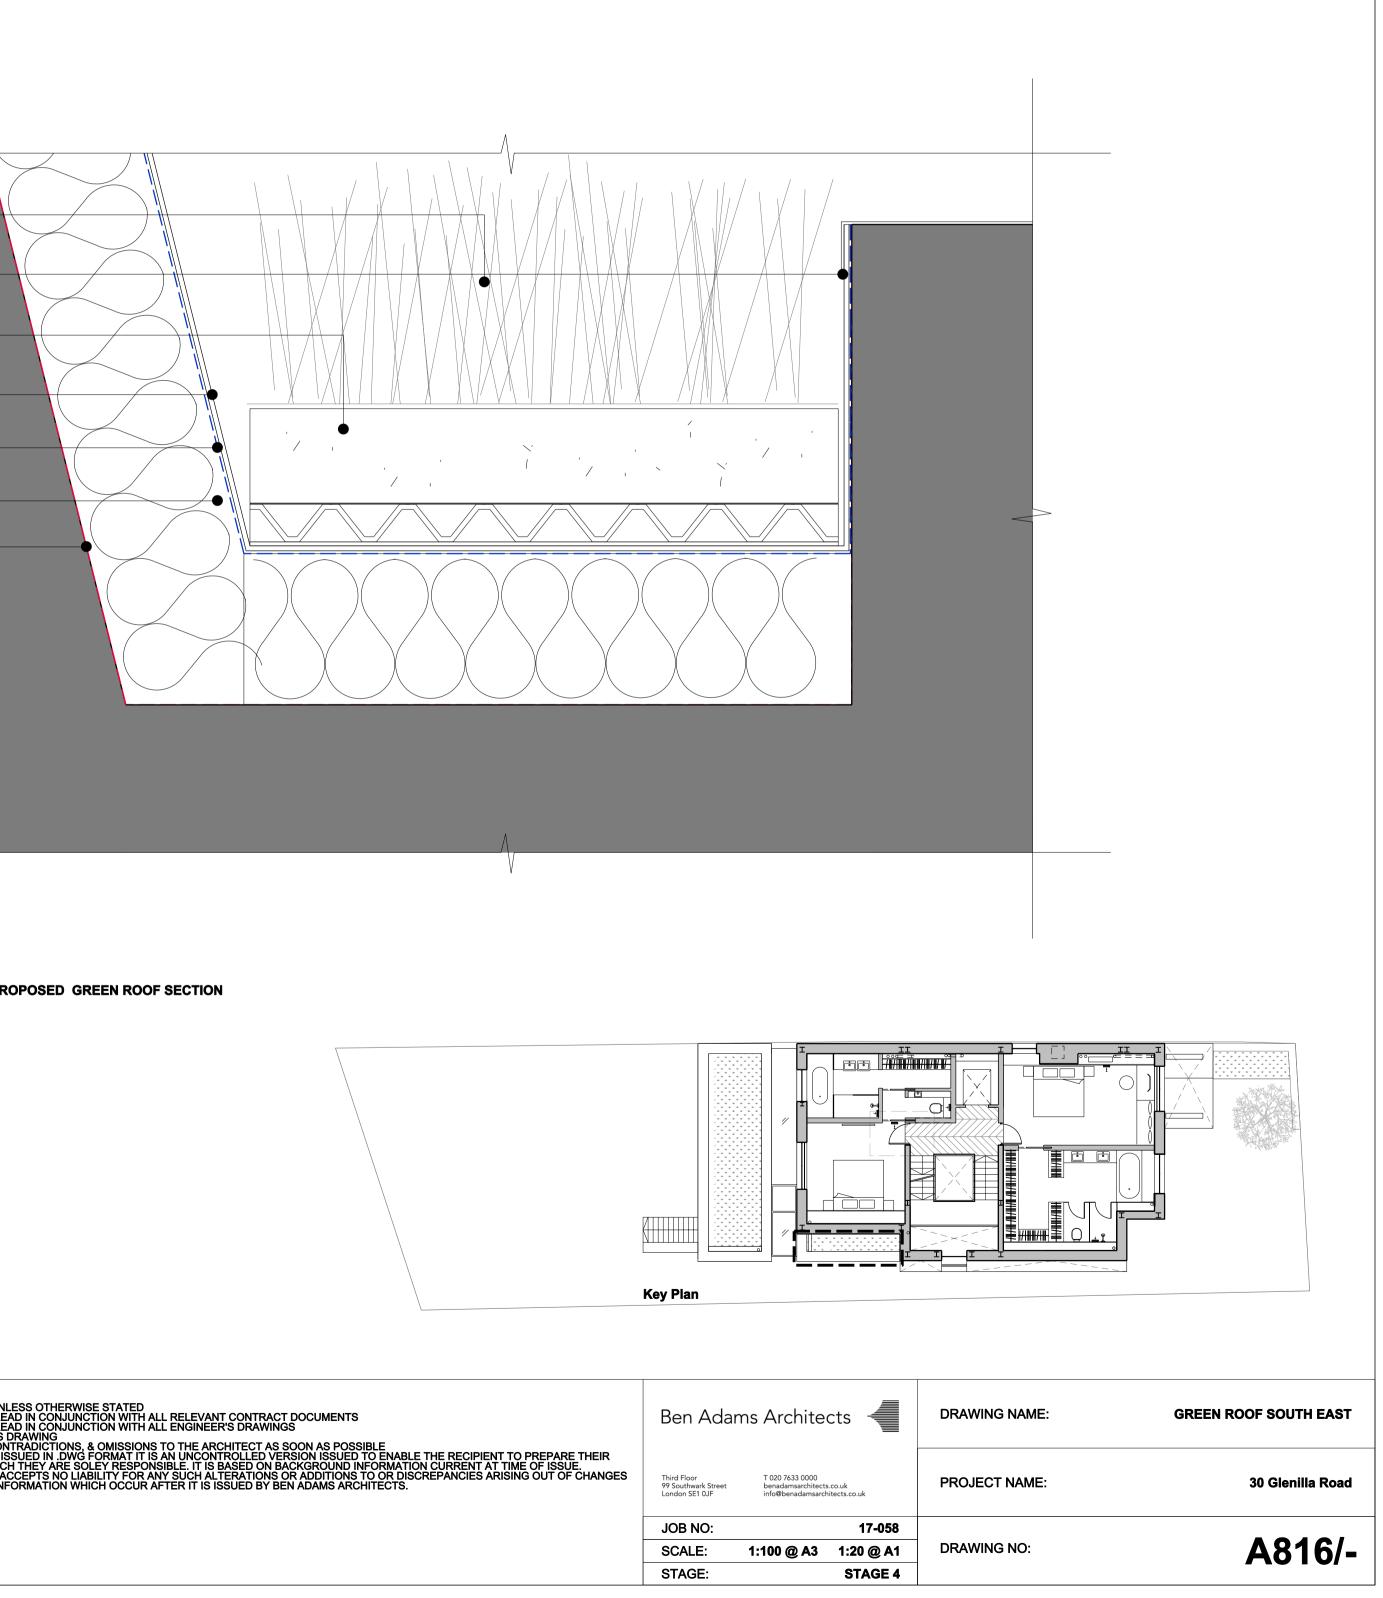

PLANTING SPECIES AND DENSITY AS PER LANDSCAPE DESIGNER'S DESIGN AND — SPECIFCATION

COUNTER FLASHING FIXED AND PLUGGED AS PER MANUFACTURER'S RECOMMENDATION

SOIL / SUBSTRATE AS RECOMMENDED BY SYSTEM MANUFACTURER / LANDSCAPE

ROOT RESISTANT CAPPING SHEET, FIRE RETARDANT

SELF ADHESIVE ELASTOMERIC BITUMEN MEMBRANE WITH GLASS LATTICE REINFORCEMENT (UNDERLAYER)

PIR FLATBOARD INSULATION

DESIGERS

VAPOUR CONTROL LAYER, SELF ADHESIVE ELASTOMERIC BITUMEN MEMBRANE

02. PROPOSED GREEN ROOF SECTION

| <ul> <li>NOTES:</li> <li>1. ALL DIMENSIONS IN MM UNLESS OTHERWISE STATED</li> <li>2. THIS DRAWING IS TO BE READ IN CONJUNCTION WITH ALL RELEVANT CONTRACT DOCUMENTS</li> <li>3. THIS DRAWING IS TO BE READ IN CONJUNCTION WITH ALL ENGINEER'S DRAWINGS</li> <li>4. DO NOT SCALE FROM THIS DRAWING</li> <li>5. REPORT ANY ERRORS, CONTRADICTIONS, &amp; OMISSIONS TO THE ARCHITECT AS SOON AS POSSIBLE</li> <li>6. WHEN THIS DRAWINGS IS ISSUED IN .DWG FORMAT IT IS AN UNCONTROLLED VERSION ISSUED TO ENABLE THE RECIPIENT TO PREPARE THEIR OWN DRAWINGS FOR WHICH THEY ARE SOLEY RESPONSIBLE. IT IS BASED ON BACKGROUND INFORMATION CURRENT AT TIME OF ISSUE. BEN ADAMS ARCHITECTS ACCEPTS NO LIABILITY FOR ANY SUCH ALTERATIONS OR ADDITIONS TO OR DISCREPANCIES ARISING OUT OF CHANGES TO SUCH BACKGROUND INFORMATION WHICH OCCUR AFTER IT IS ISSUED BY BEN ADAMS ARCHITECTS.</li> <li>KEY:</li> </ul> |  |
|-----------------------------------------------------------------------------------------------------------------------------------------------------------------------------------------------------------------------------------------------------------------------------------------------------------------------------------------------------------------------------------------------------------------------------------------------------------------------------------------------------------------------------------------------------------------------------------------------------------------------------------------------------------------------------------------------------------------------------------------------------------------------------------------------------------------------------------------------------------------------------------------------------------|--|
|                                                                                                                                                                                                                                                                                                                                                                                                                                                                                                                                                                                                                                                                                                                                                                                                                                                                                                           |  |
|                                                                                                                                                                                                                                                                                                                                                                                                                                                                                                                                                                                                                                                                                                                                                                                                                                                                                                           |  |

## DESIGN INTENT / INFORMATION ONLY:

GREEN ROOF TO BE BAUDER TOTAL GREEN ROOF SYSTEM / WILDFLOWER TURF LTD OR EQUIVALANT AND APPROVED CONTRACTOR TO ENSURE ADEQUETE FALL AND DRAINAGE TO COMPLY WITH BUILDING REGS AND MANUFACTURER'S INDICATIONS

ALL STEEL, CONCRETE AND TIMBER ELEMENTS TO BE AS PER STRUCTURAL ENGINEER'S DESIGN. DIMENSIONS AND SPECIFICATION TO ALLOW FOR RELEVANT BUILDING TOLERANCES