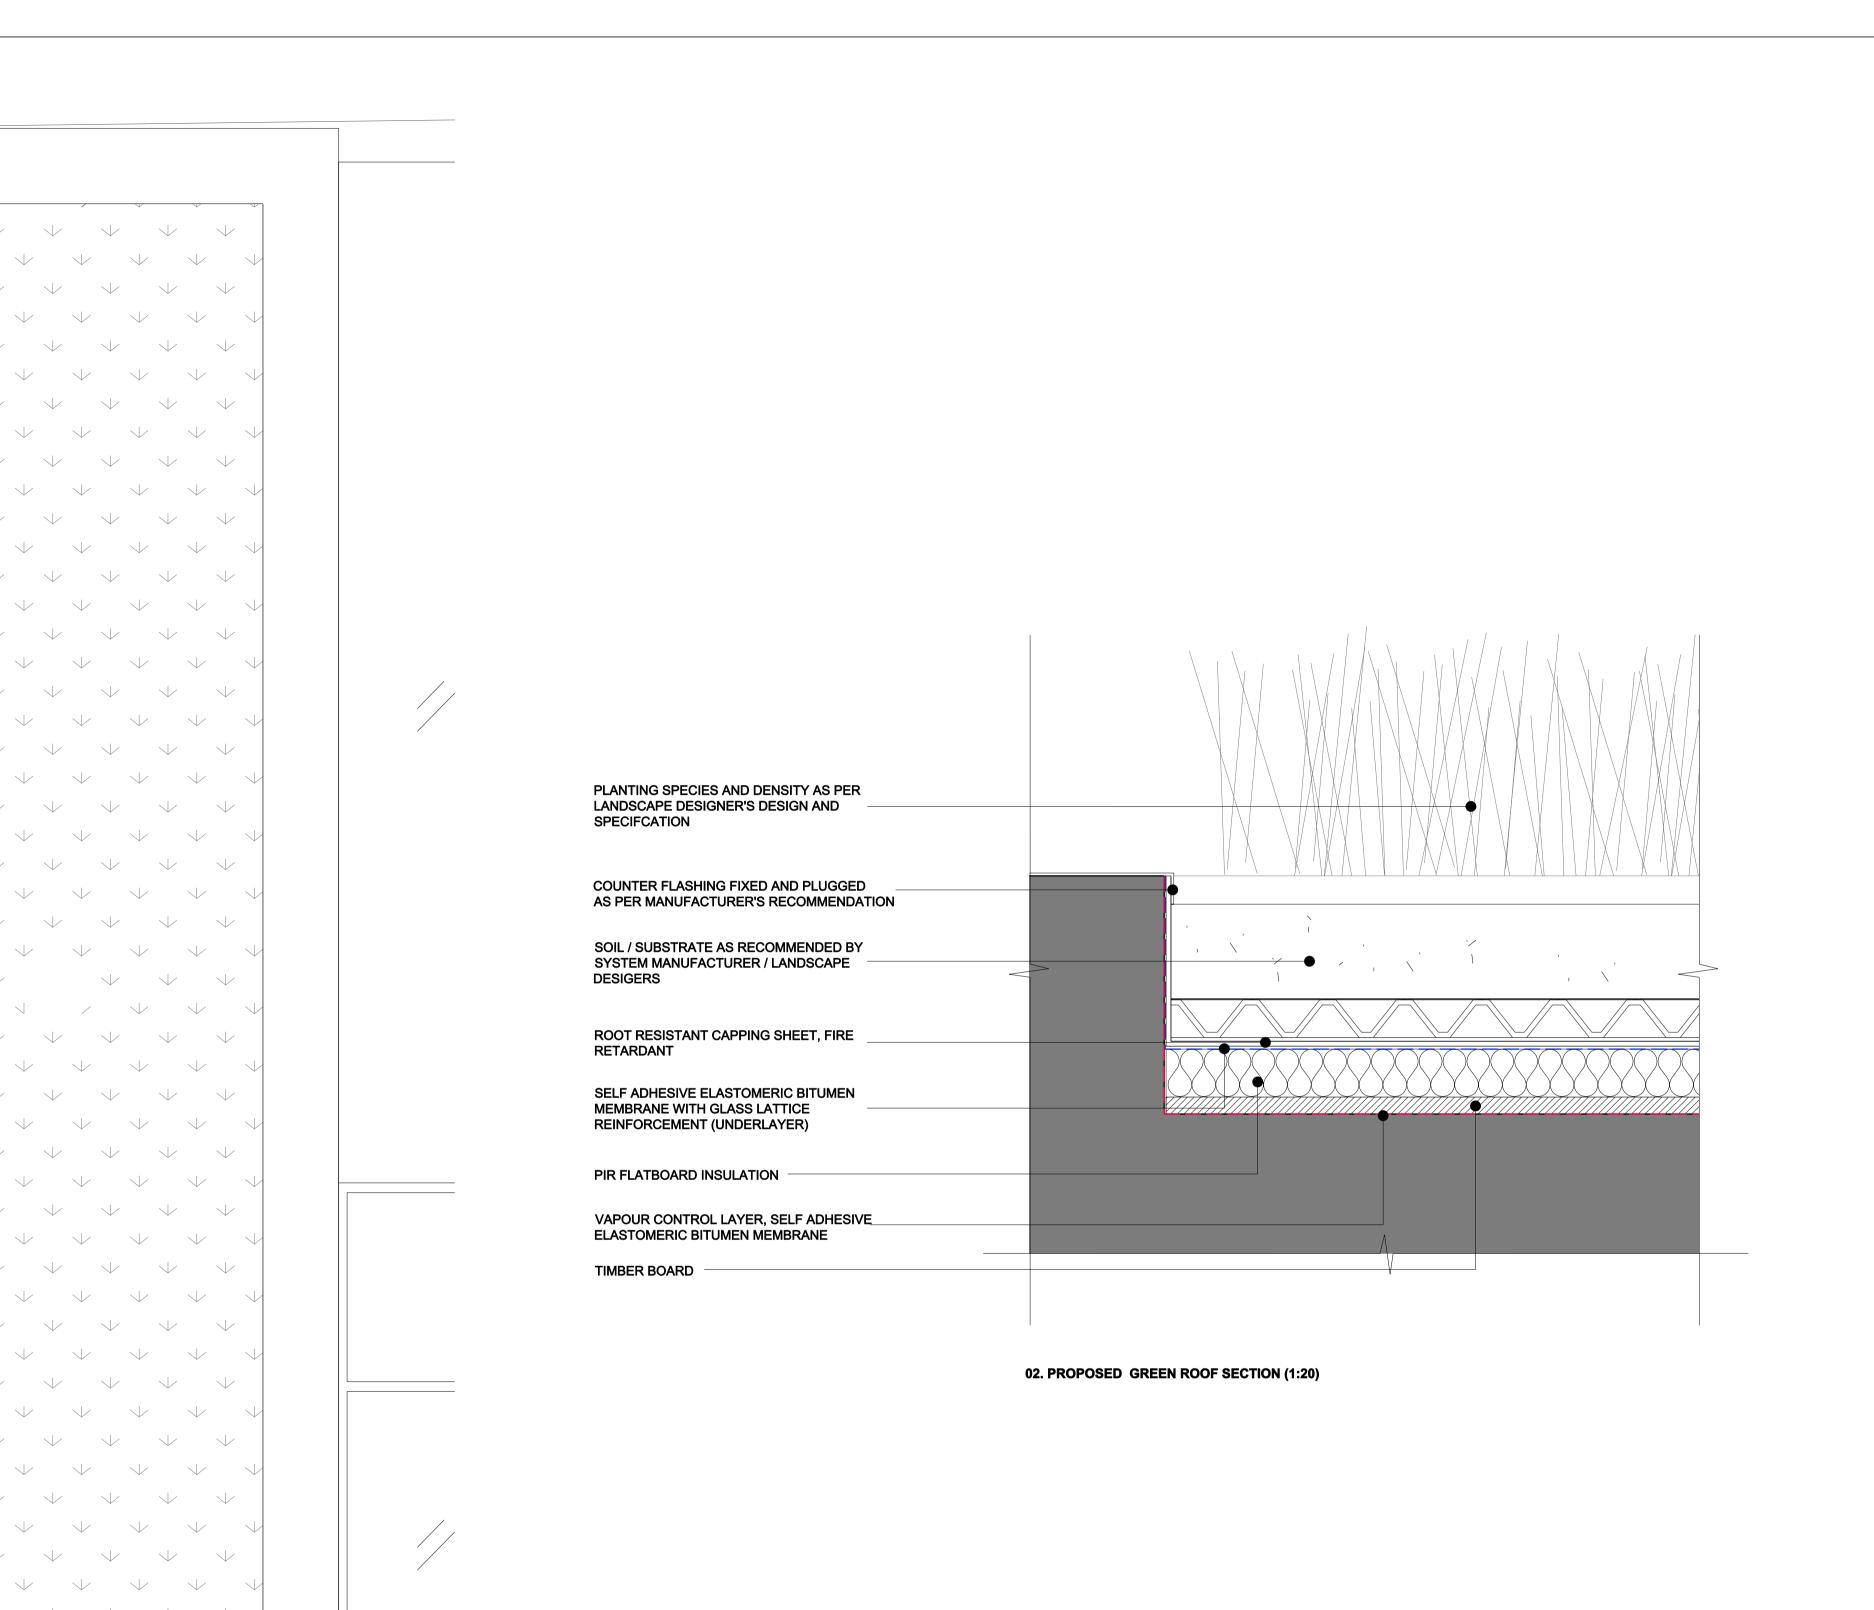

DESIGN INTENT / INFORMATION ONLY:

GREEN ROOF TO BE BAUDER TOTAL GREEN ROOF SYSTEM / WILDFLOWER TURF LTD OR EQUIVALANT AND APPROVED

CONTRACTOR TO ENSURE ADEQUETE FALL AND DRAINAGE TO COMPLY WITH BUILDING REGS AND MANUFACTURER'S INDICATIONS

ALL STEEL, CONCRETE AND TIMBER ELEMENTS TO BE AS PER STRUCTURAL ENGINEER'S DESIGN. DIMENSIONS AND SPECIFICATION TO ALLOW FOR RELEVANT BUILDING TOLERANCES

| REV. | DATEDESCRIPTIONREV.DATEDESCRIPTION11.10.2019ISSUED FOR TENDERISSUED FOR TENDER | NOTES:  1. ALL DIMENSIONS IN MM UNLESS OTHERWISE STATED 2. THIS DRAWING IS TO BE READ IN CONJUNCTION WITH ALL RELEVANT CONTRACT DOCUMENTS 3. THIS DRAWING IS TO BE READ IN CONJUNCTION WITH ALL ENGINEER'S DRAWINGS 4. DO NOT SCALE FROM THIS DRAWING 5. REPORT ANY ERRORS, CONTRADICTIONS, & OMISSIONS TO THE ARCHITECT AS SOON AS POSSIBLE 6. WHEN THIS DRAWINGS IS ISSUED IN .DWG FORMAT IT IS AN UNCONTROLLED VERSION ISSUED TO ENABLE THE RECIPIENT TO PREPARE THEIR OWN DRAWINGS FOR WHICH THEY ARE SOLEY RESPONSIBLE. IT IS BASED ON BACKGROUND INFORMATION CURRENT AT TIME OF ISSUE.  BEN ADAMS ARCHITECTS ACCEPTS NO LIABILITY FOR ANY SUCH ALTERATIONS OR ADDITIONS TO OR DISCREPANCIES ARISING OUT OF CHANGES TO SUCH BACKGROUND INFORMATION WHICH OCCUR AFTER IT IS ISSUED BY BEN ADAMS ARCHITECTS.  KEY: | Ben Adams Architects                                 |                                                                              | DRAWING NAME: | GREEN ROOF SOUTH WEST |
|------|--------------------------------------------------------------------------------|-----------------------------------------------------------------------------------------------------------------------------------------------------------------------------------------------------------------------------------------------------------------------------------------------------------------------------------------------------------------------------------------------------------------------------------------------------------------------------------------------------------------------------------------------------------------------------------------------------------------------------------------------------------------------------------------------------------------------------------------------------------------------------------------------------------------------|------------------------------------------------------|------------------------------------------------------------------------------|---------------|-----------------------|
|      |                                                                                |                                                                                                                                                                                                                                                                                                                                                                                                                                                                                                                                                                                                                                                                                                                                                                                                                       | Third Floor<br>99 Southwark Street<br>London SE1 0JF | T 020 7633 0000<br>benadamsarchitects.co.uk<br>info@benadamsarchitects.co.uk | PROJECT NAME: | 30 Glenilla Road      |
|      |                                                                                |                                                                                                                                                                                                                                                                                                                                                                                                                                                                                                                                                                                                                                                                                                                                                                                                                       | JOB NO:                                              | 17-058                                                                       | DRAWING NO:   | A815/-                |
|      |                                                                                |                                                                                                                                                                                                                                                                                                                                                                                                                                                                                                                                                                                                                                                                                                                                                                                                                       |                                                      | 1:100 @ A3 1:20 @ A1<br>STAGE 4                                              |               |                       |