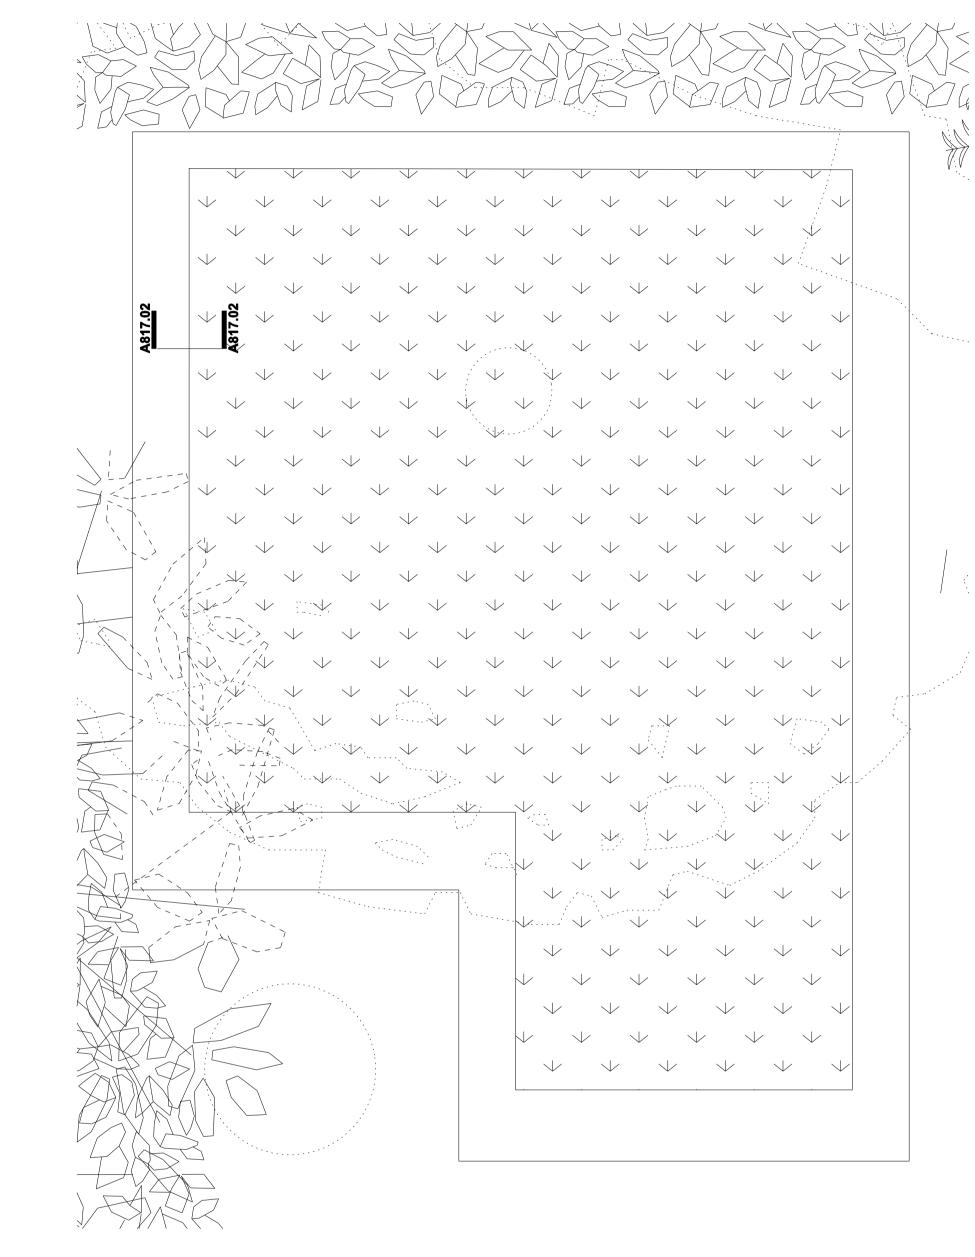

PIR FLATBOARD INSULATION

VAPOUR CONTROL LAYER, SELF ADHESIVE
ELASTOMERIC BITUMEN MEMBRANE

LASTOMERIC BITUMEN MEMBRANE

LASTOMERIC BITUMEN MEMBRANE

02. PROPOSED GREEN ROOF SECTION (1:20)

01. PROPOSED GREEN ROOF PLAN VIEW

| Ben Adams Architects                                                                                                | DRAWING NAME: | GREEN ROOF SOUTH EAST |
|---------------------------------------------------------------------------------------------------------------------|---------------|-----------------------|
| ihird Floor T 020 7633 0000 9 Southwark Street benadamsarchitects.co.uk ondon SE1 0JF info@benadamsarchitects.co.uk | PROJECT NAME: | 30 Glenilla Road      |
| JOB NO: <b>17-058</b>                                                                                               |               |                       |
| SCALE: 1:100 @ A3 1:20 @ A1                                                                                         | DRAWING NO:   | A817/-                |
| STAGE: STAGE 4                                                                                                      |               | 2 10 111              |