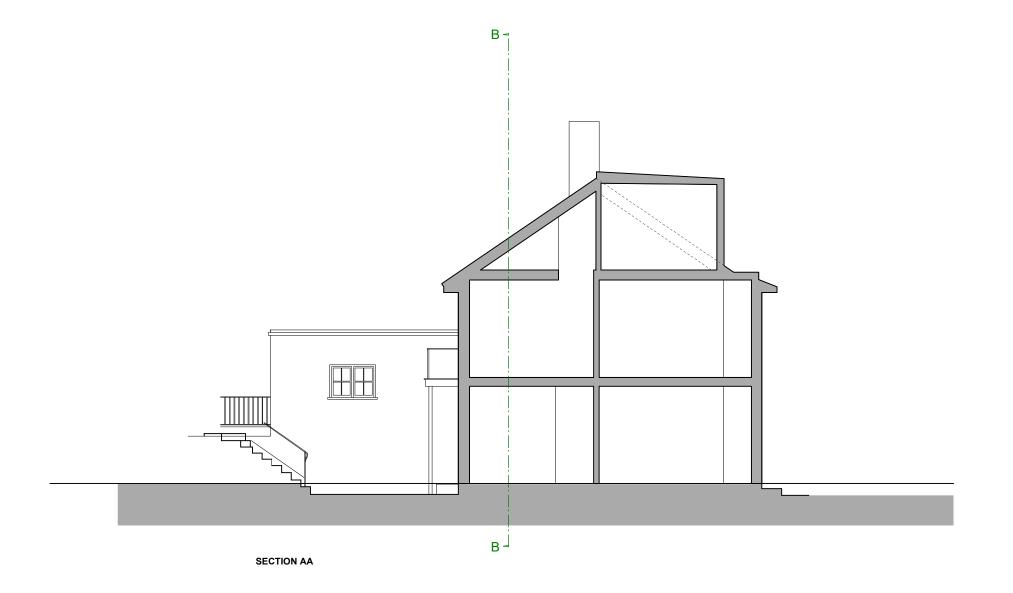

## 4 ELLERDALE CLOSE, NW6

DRAWING NAME:

EXISTING SECTION AA

| PROJECT NO: | DRAWING NO: | REVISION: | SCALE @ SIZE: |
|-------------|-------------|-----------|---------------|
| P1011       | EX109       | -         | 1:100 @ A3    |
| START DATE: | FIRST A     | JTHOR:    | •             |
| APR 202     | 21 MS       |           |               |
|             |             |           | Architactura  |