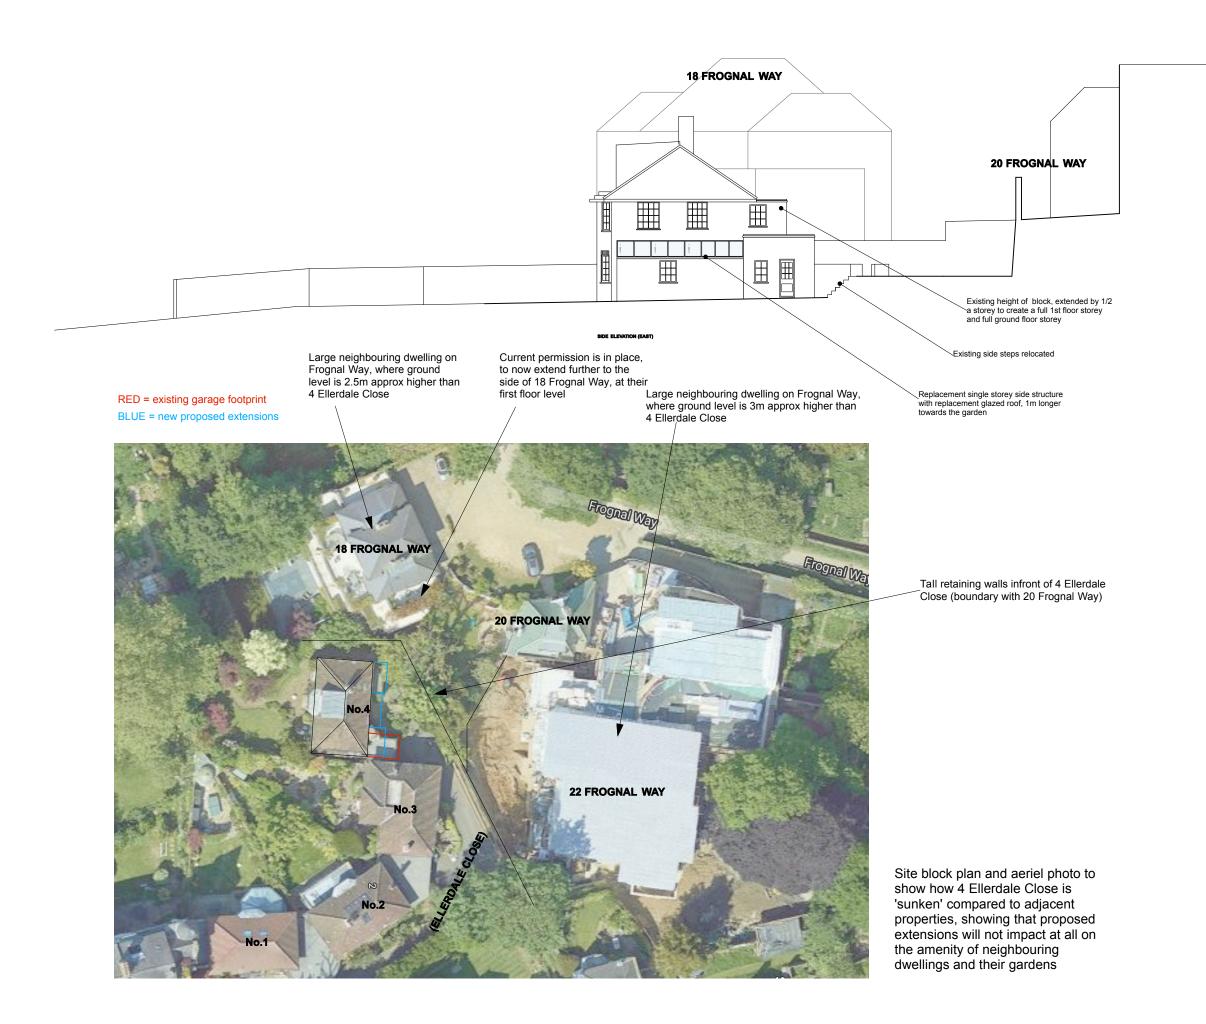

COPYRIGHT AND LIABILITY NOTES:

The design and drawings remain the property of Peek Architecture + Design. The client for this project will be licensed to use this design and documents on this site only upon full payment of architectural fees. This license is non-transferable. The design and drawings shall not be reproduced, up-loaded to the internet or traced without the permission of Peek Architecture + Design.

This drawing has been prepared from a survey drawing from Peek Architecture and Design Ltd commisioned by the client. It is VERY IMPORTANT that all dimensions are checked carefully before any work commences or any materials are ordered. If any discrepencies are noticed between this drawing and any other contract document then please contact Peek Architecture + Design immediat