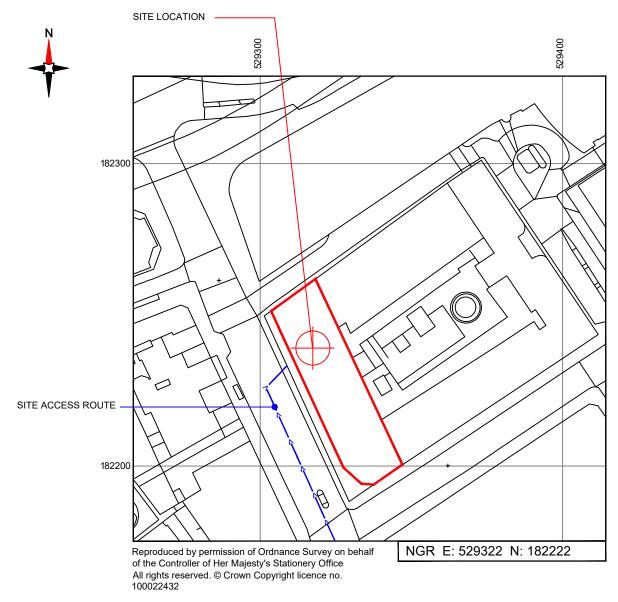

SITE LOCATION -

Reproduced by permission of Ordnance Survey on behalf of the Controller of Her Majesty's Stationery Office All rights reserved. © Crown Copyright licence no. 100035120

## SITE LOCATION PLAN

SCALE 1:1250

**GOOGLE MAPS QR CODE** 

GOOGLE MAP - https://goo.gl/maps/yTHxx6yMW7H2

GOOGLE STREETVIEW - hhttps://goo.gl/maps/h3tY2rVJWMP2

NOTES:

1. ALL DIMENSIONS IN MM UNLESS OTHERWISE NOTED.

Site Name:

MAPLE HOUSE

Site ID:

996369

Address:

MAPLE HOUSE, TOTTENHAM COURT ROAD, CAMDEN. LONDON, CAMDEN. W1T 7NF

002 SITE LOCATION PLAN

**ACQUISITION TRIAL** 