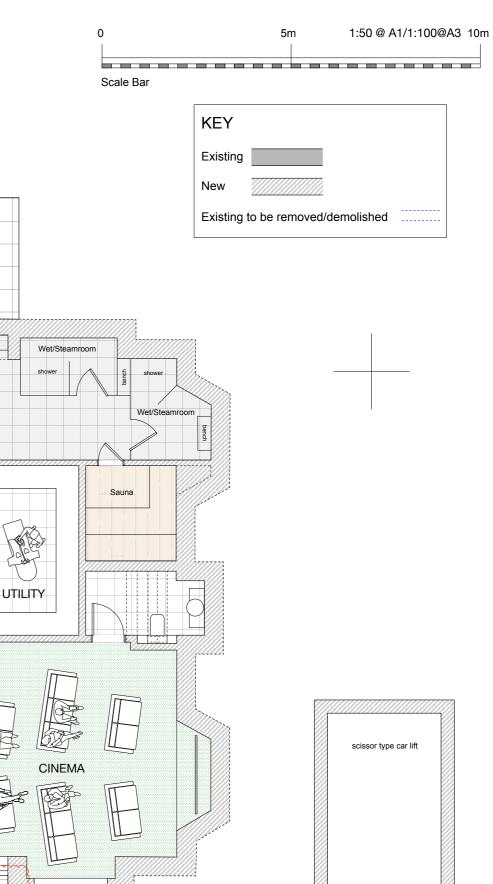

Rev A - Car lift 'pit' added to plan 28.04.17 Rev B - Flat 2 amended to a 2 bedroomed maisonette 27.09.17
Rev C - Doors from pool area replaced with windows, reduction in the size and appearance of the south lightwell 02.09.17

43 England's Lane London NW3 4YD --- 020 7722 0810 --- office@brodwight.co.uk --- www.brodwight.co.uk

5 Templewood Avenue, Hampstead NW3 7UY

1046-AP02C Proposed Basement Floor Plan This drawing is copyright