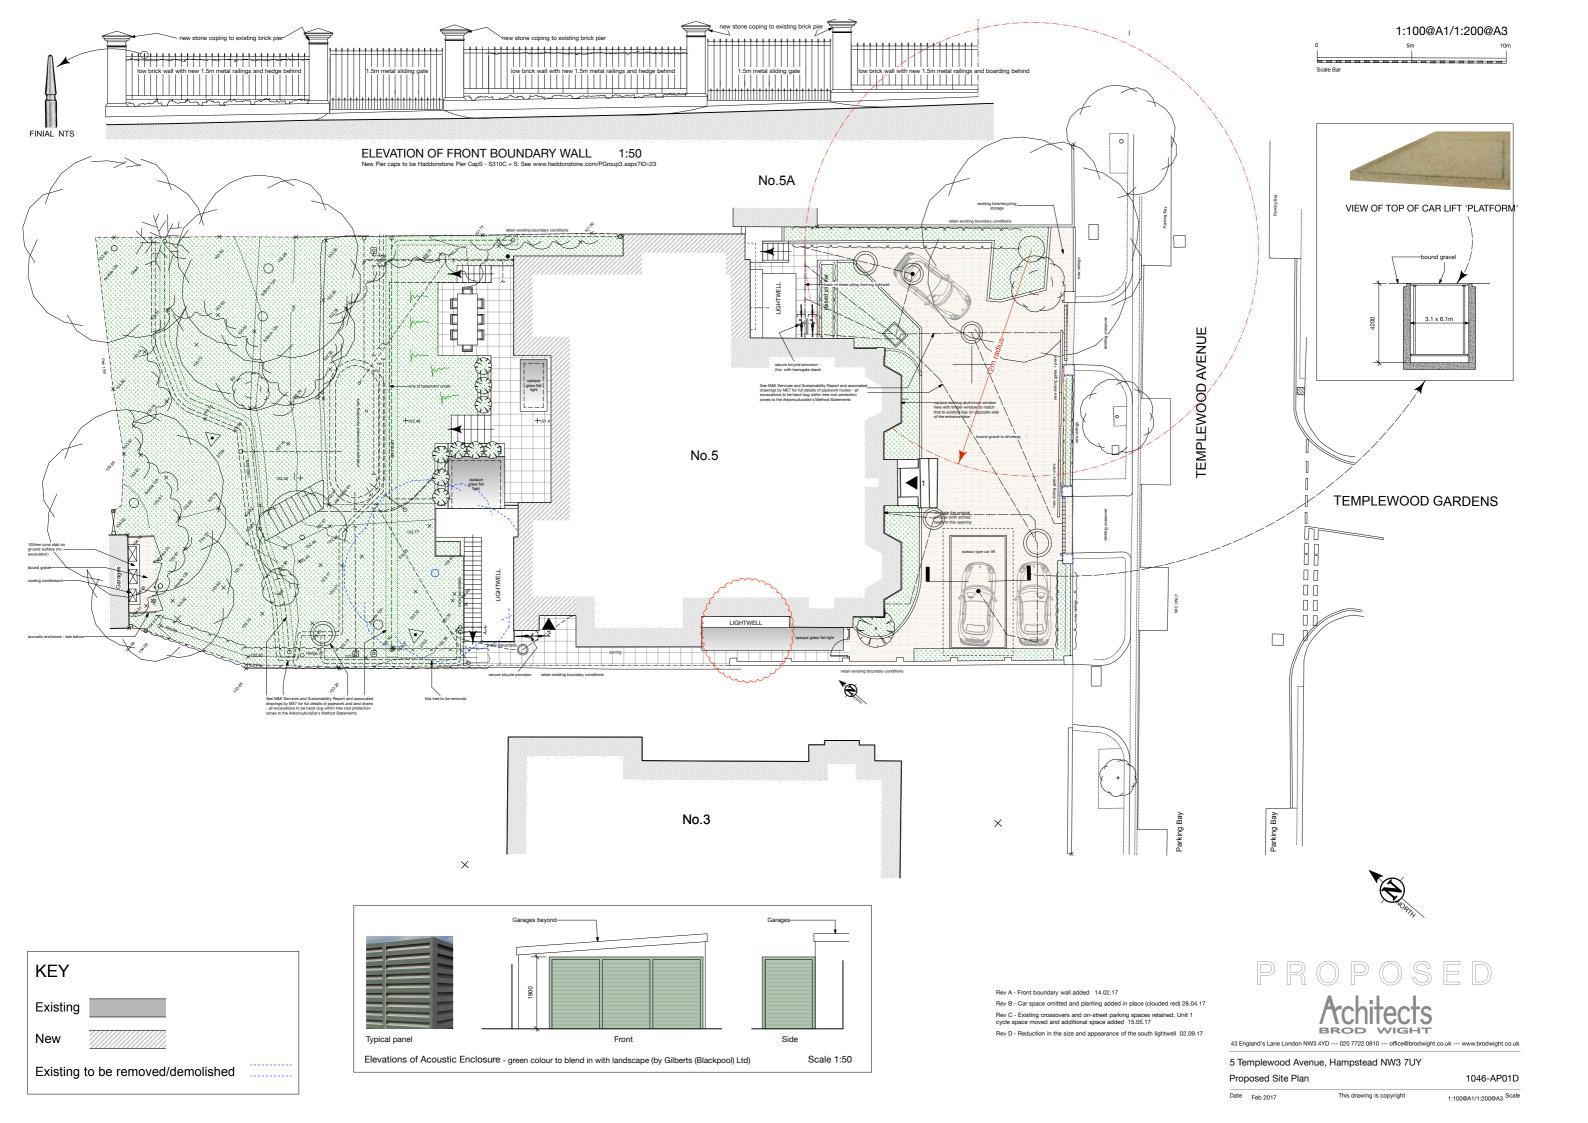

Rev A - Car lift 'pit' added to plan 28.04.17 Rev B - Flat 2 amended to a 2 bedroomed maisonette 27.09.17
Rev C - Doors from pool area replaced with windows, reduction in the size and appearance of the south lightwell 02.09.17