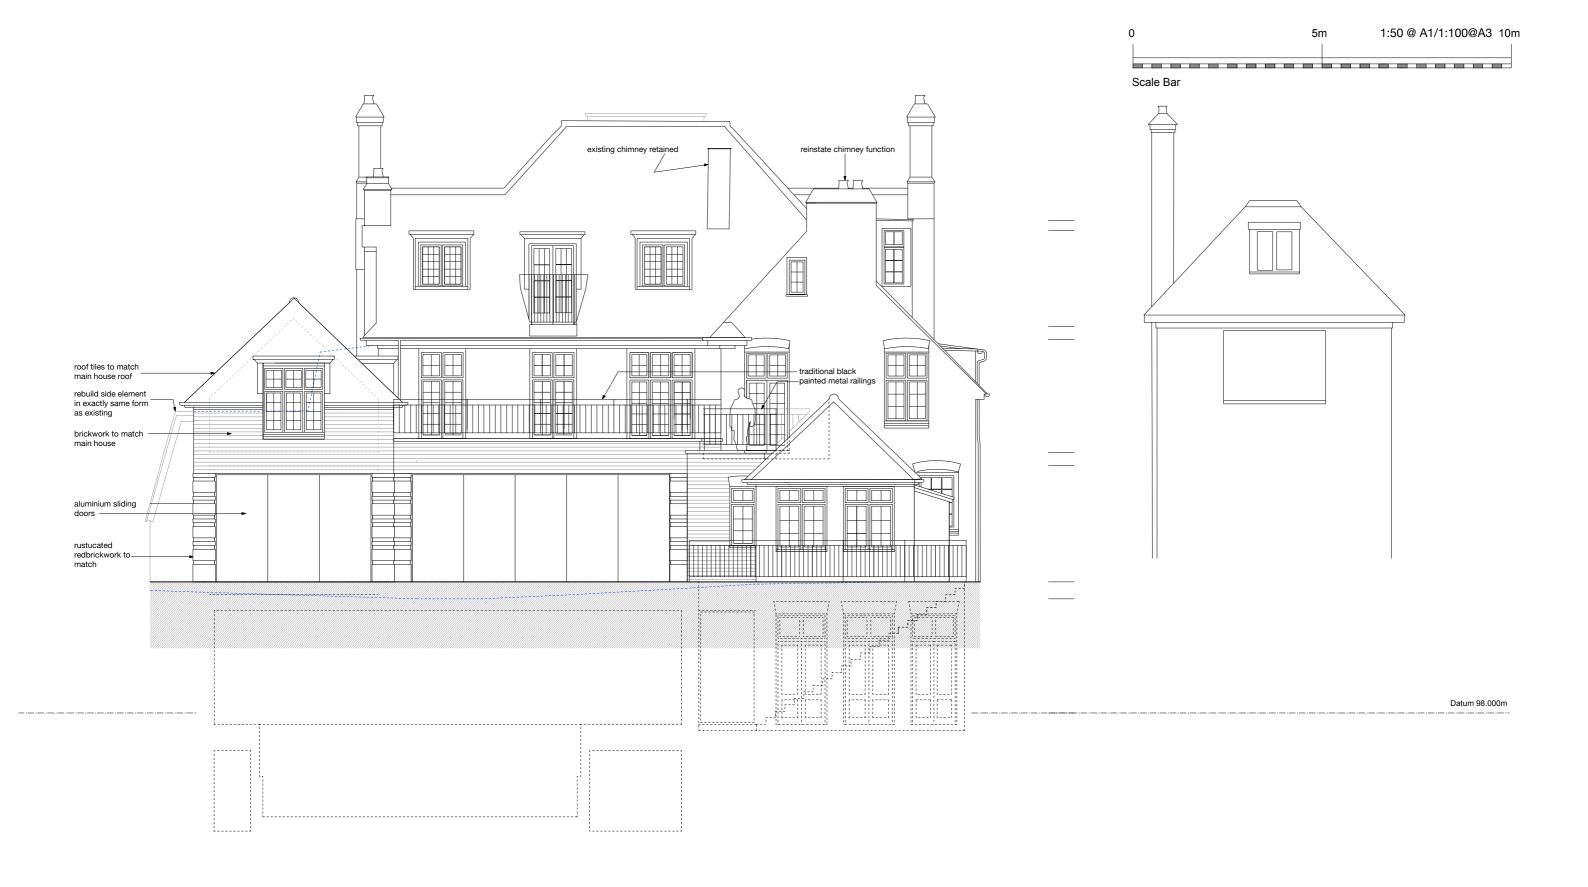

5 Templewood Avenue, Hampstead NW3 7UY Proposed Rear Elevation

ate Feb 2017 This drawing is copyright 1:50@A1/1:100@A3 Scale

1046-AP08D

KEY

Existing

Existing to be removed/demolished

New

Rev A - Side/rear extension lowered in height 27.09.17