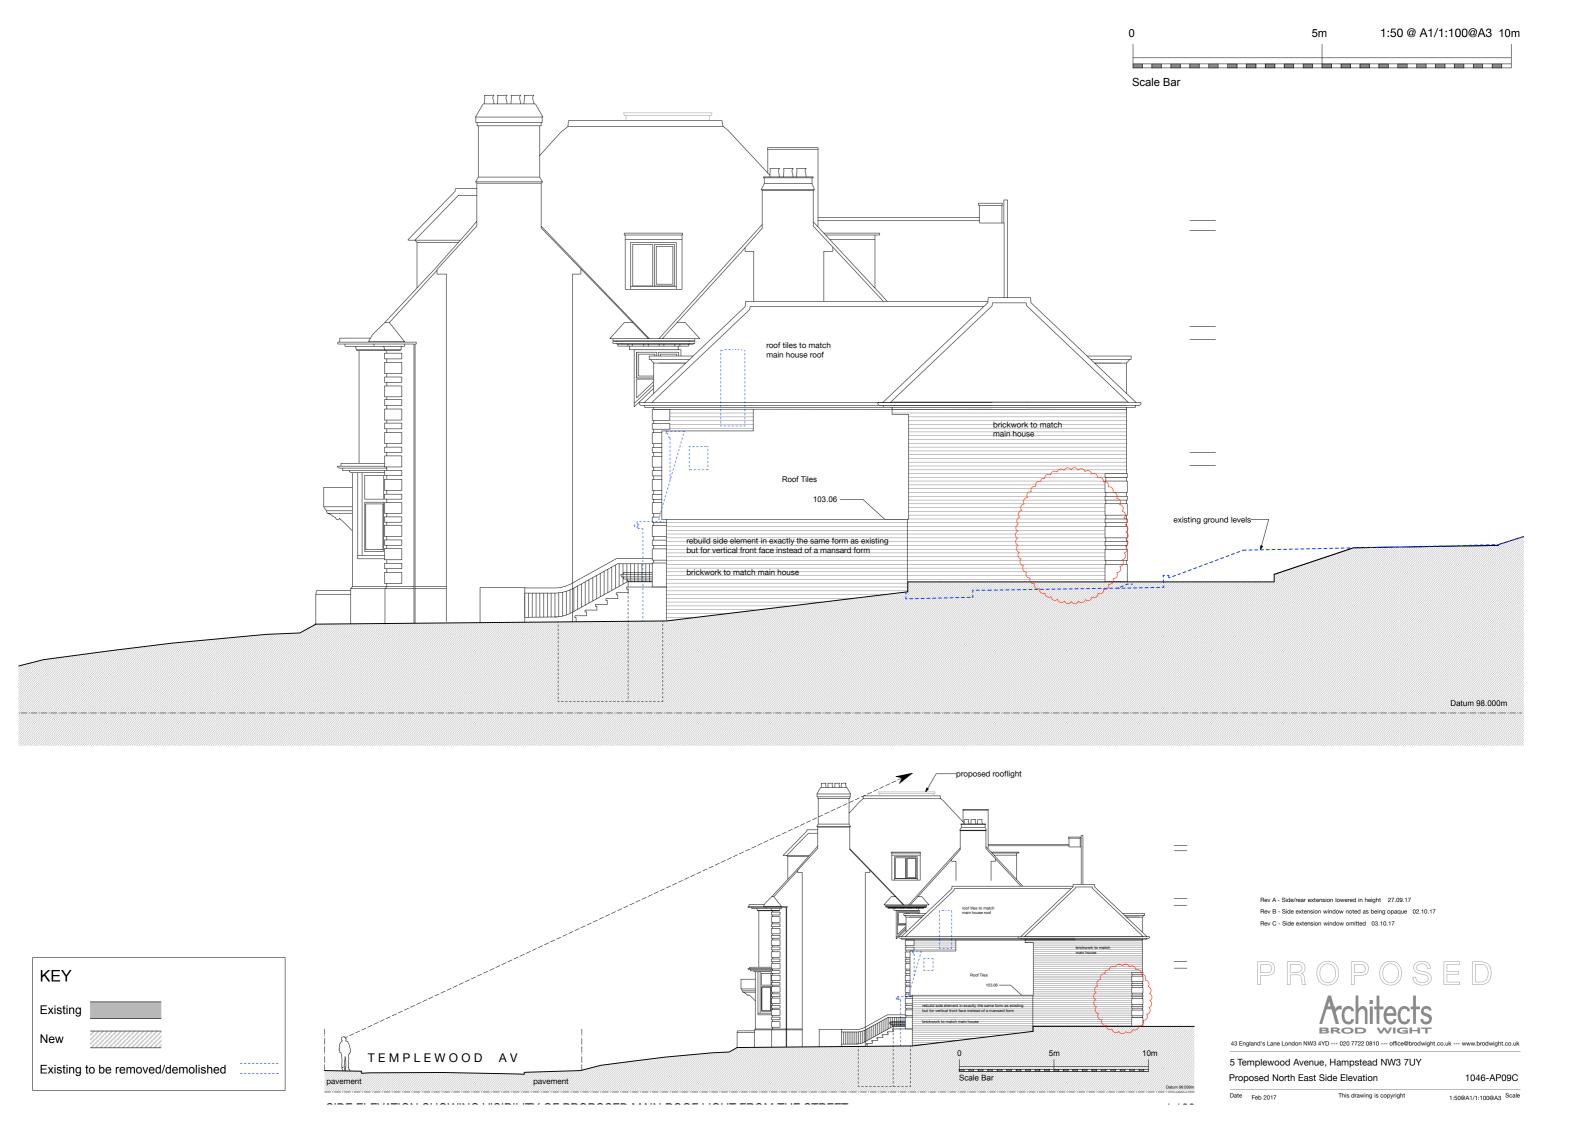

PROPOSED Additable

Achitects WIGHT

43 England's Lane London NW3 4YD --- 020 7722 0810 --- office@brodwight.co.uk --- www.brodwight.co.uk

5 Templewood Avenue, Hampstead NW3 7UY Proposed Section B - B

1046-AP12A

Date Feb 2017 This drawing is copyright

1:50@A1/1:100@A3 Scale

43 England's Lane London NW3 4YD --- 020 7722 0810 --- office@brodwight.co.uk --- www.brodwight.co.uk

5 Templewood Avenue, Hampstead NW3 7UY