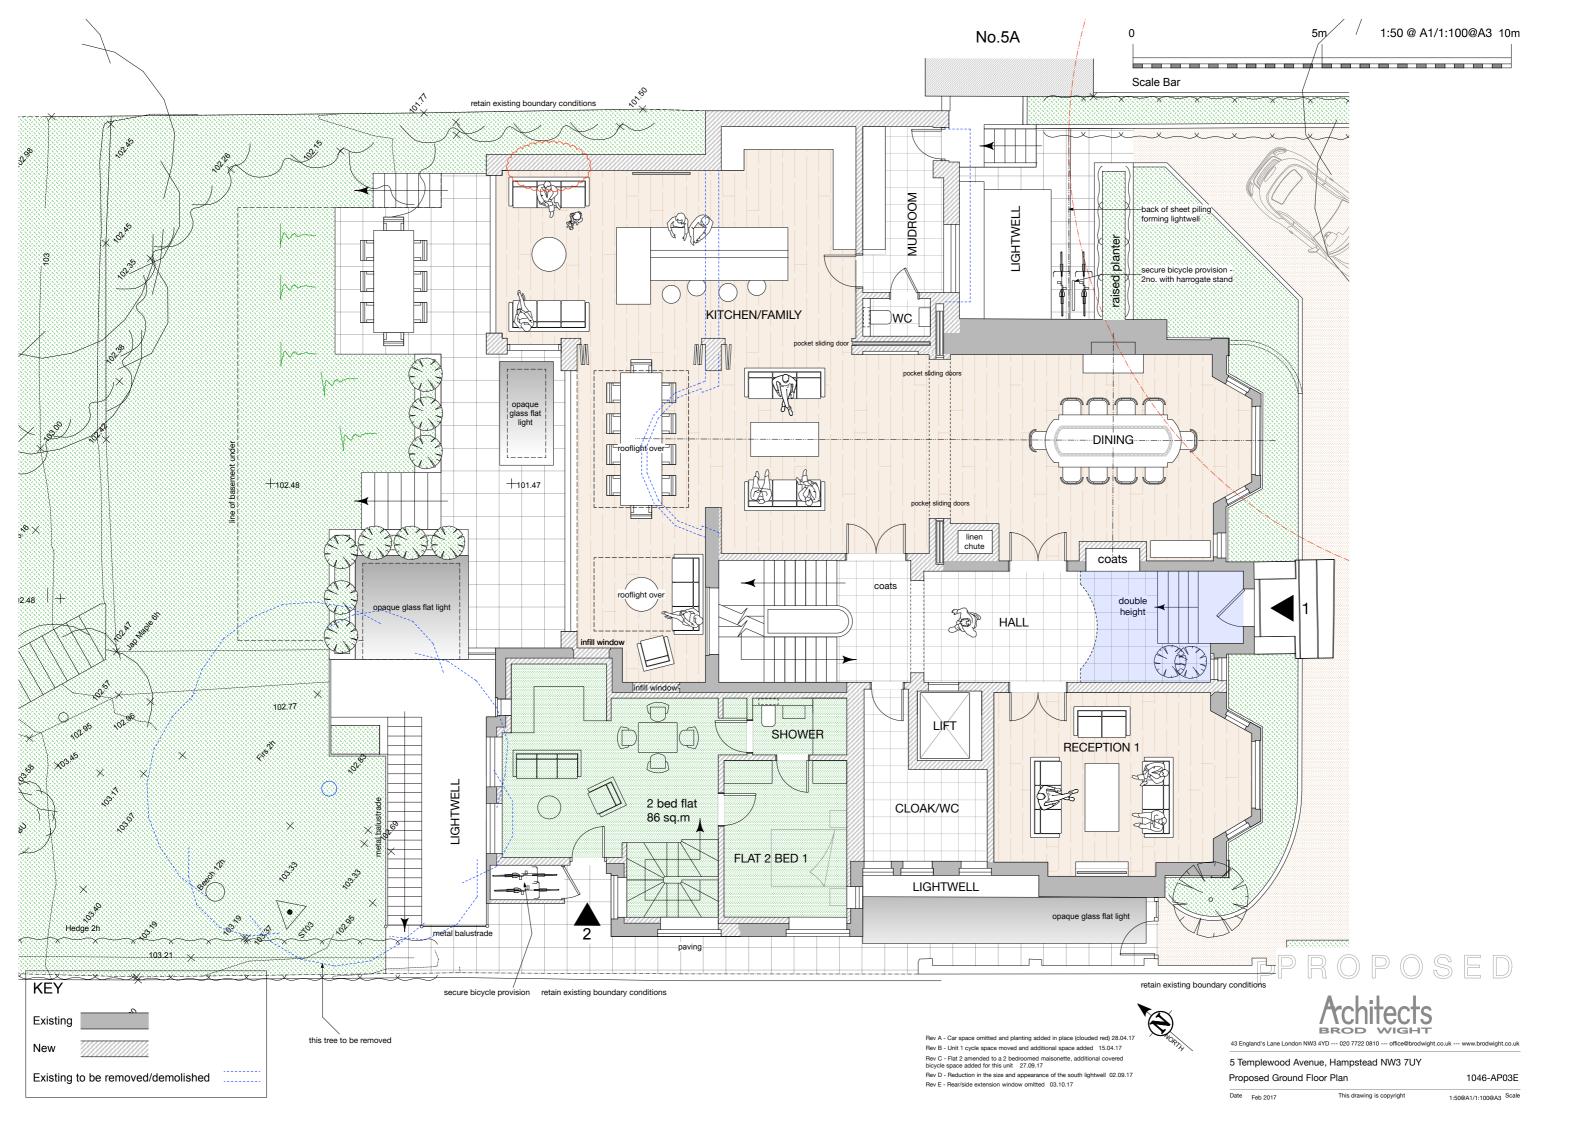

Rev A - Car lift 'pit' added to plan 28.04.17 Rev B - Flat 2 amended to a 2 bedroomed maisonette 27.09.17
Rev C - Doors from pool area replaced with windows, reduction in the size and appearance of the south lightwell 02.09.17