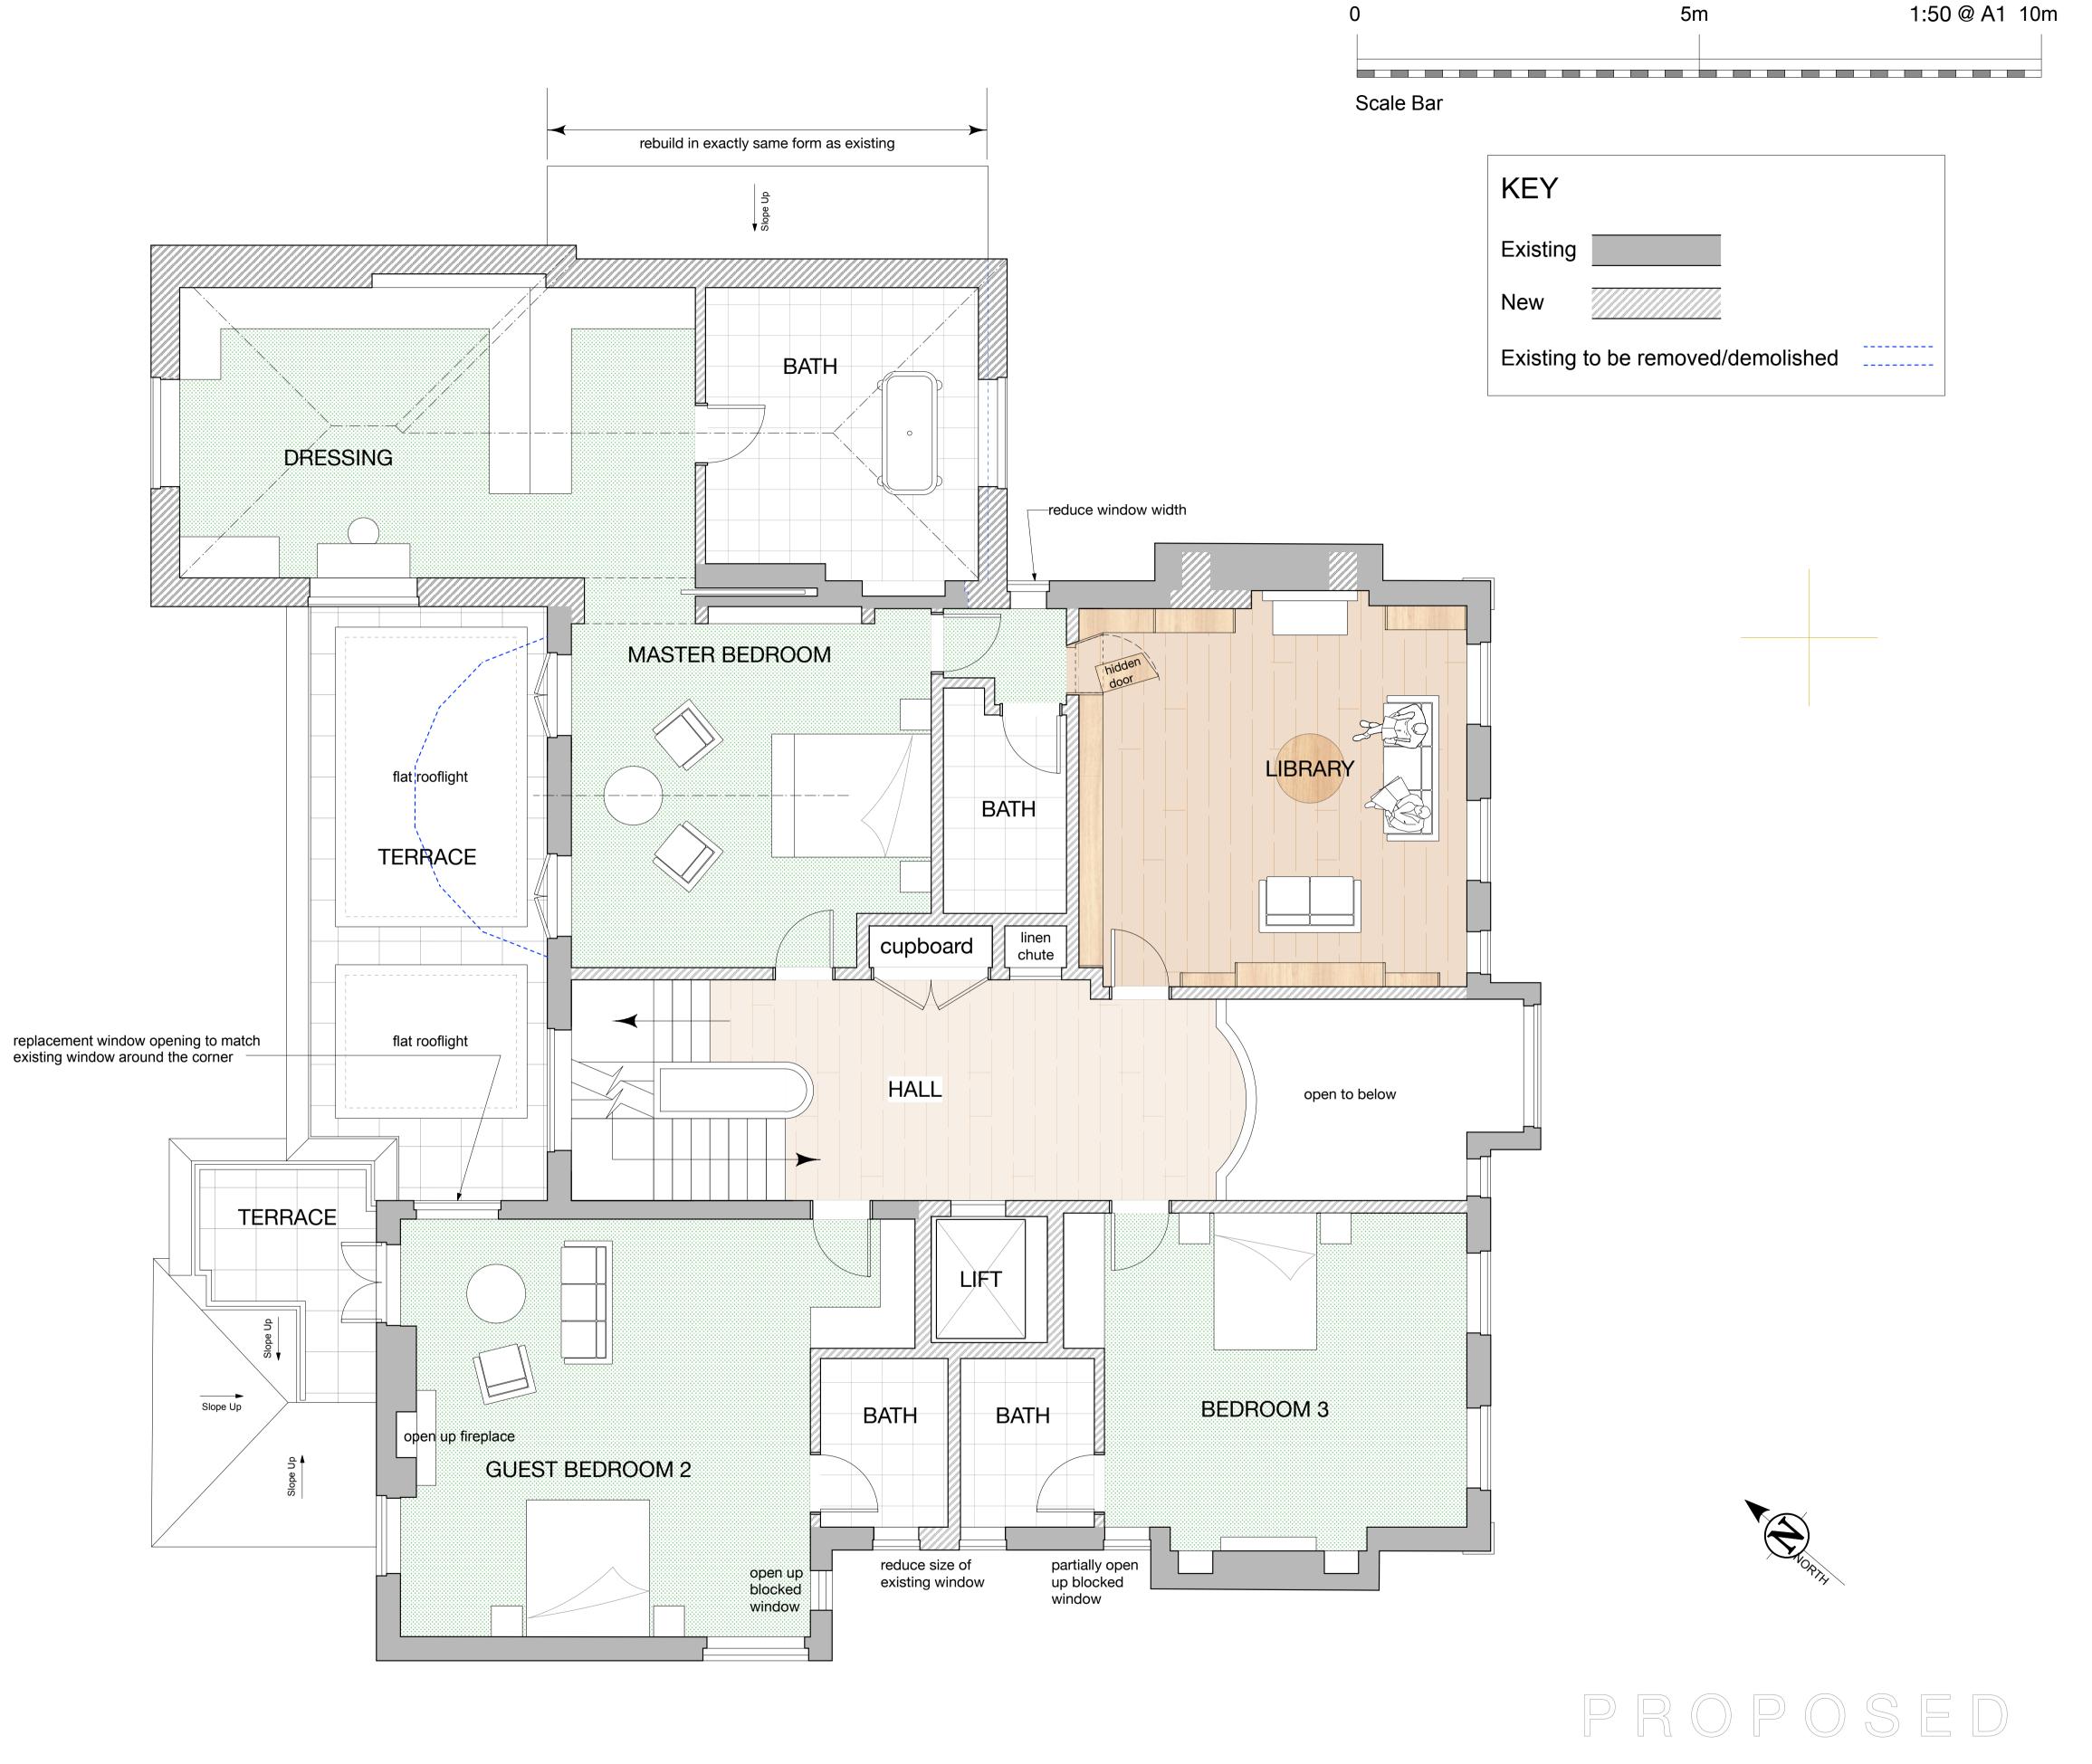

This drawing is copyright

43 England's Lane London NW3 4YD --- 020 7722 0810 --- office@brodwight.co.uk --- www.brodwight.co.uk

5 Templewood Avenue, Hampstead NW3 7UY

Proposed First Floor Plan

Date Feb 2017

1:50 @ A1 Scale

1046-AP04

Existing

Existing to be removed/demolished

New

PROPOSED

43 England's Lane London NW3 4YD --- 020 7722 0810 --- office@brodwight.co.uk --- www.brodwight.co.uk

5 Templewood Avenue, Hampstead NW3 7UY