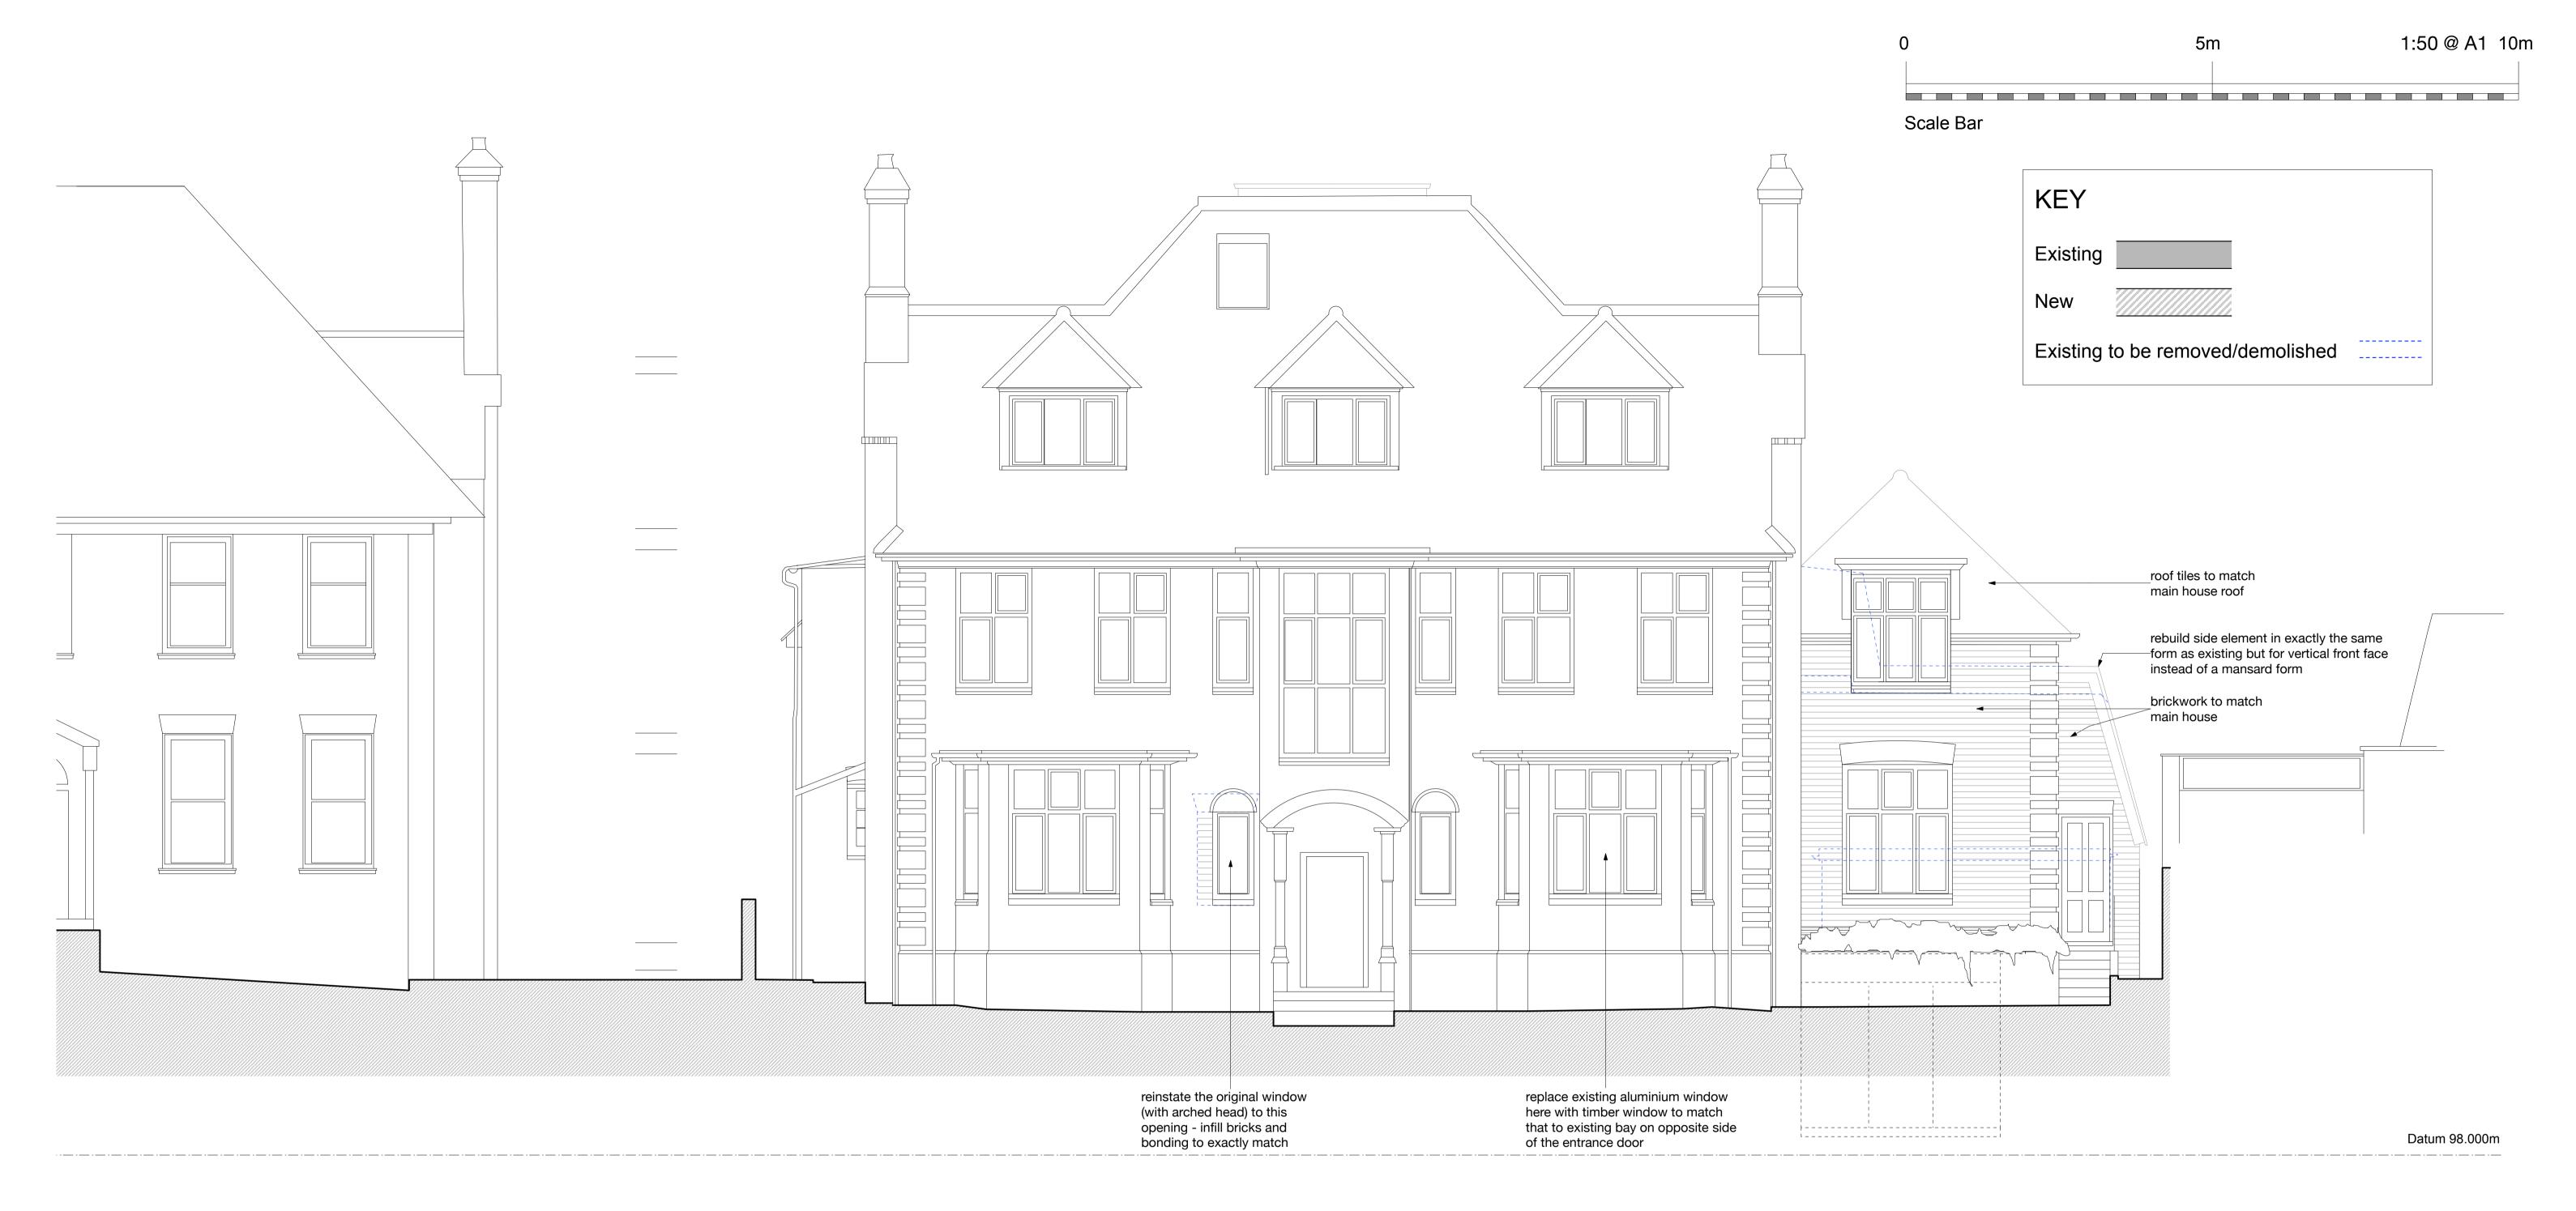

5 Templewood Avenue, Hampstead NW3 7UY

Proposed Front Elevation

Date Feb 2017

1046-AP07

1:50 @ A1 Scale

This drawing is copyright

Rev A - Existing windows corrected to shown existing glazing bars, rear extension lowered in height 27.09.17

Rev B - Window glazing bars added throughout 28.09.17

Rev C - Glass balustrade replaced with traditional metal 02.10.17

Rev D - Height of central extention parapet lowered 03.10.17

43 England's Lane London NW3 4YD --- 020 7722 0810 --- office@brodwight.co.uk --- www.brodwight.co.uk