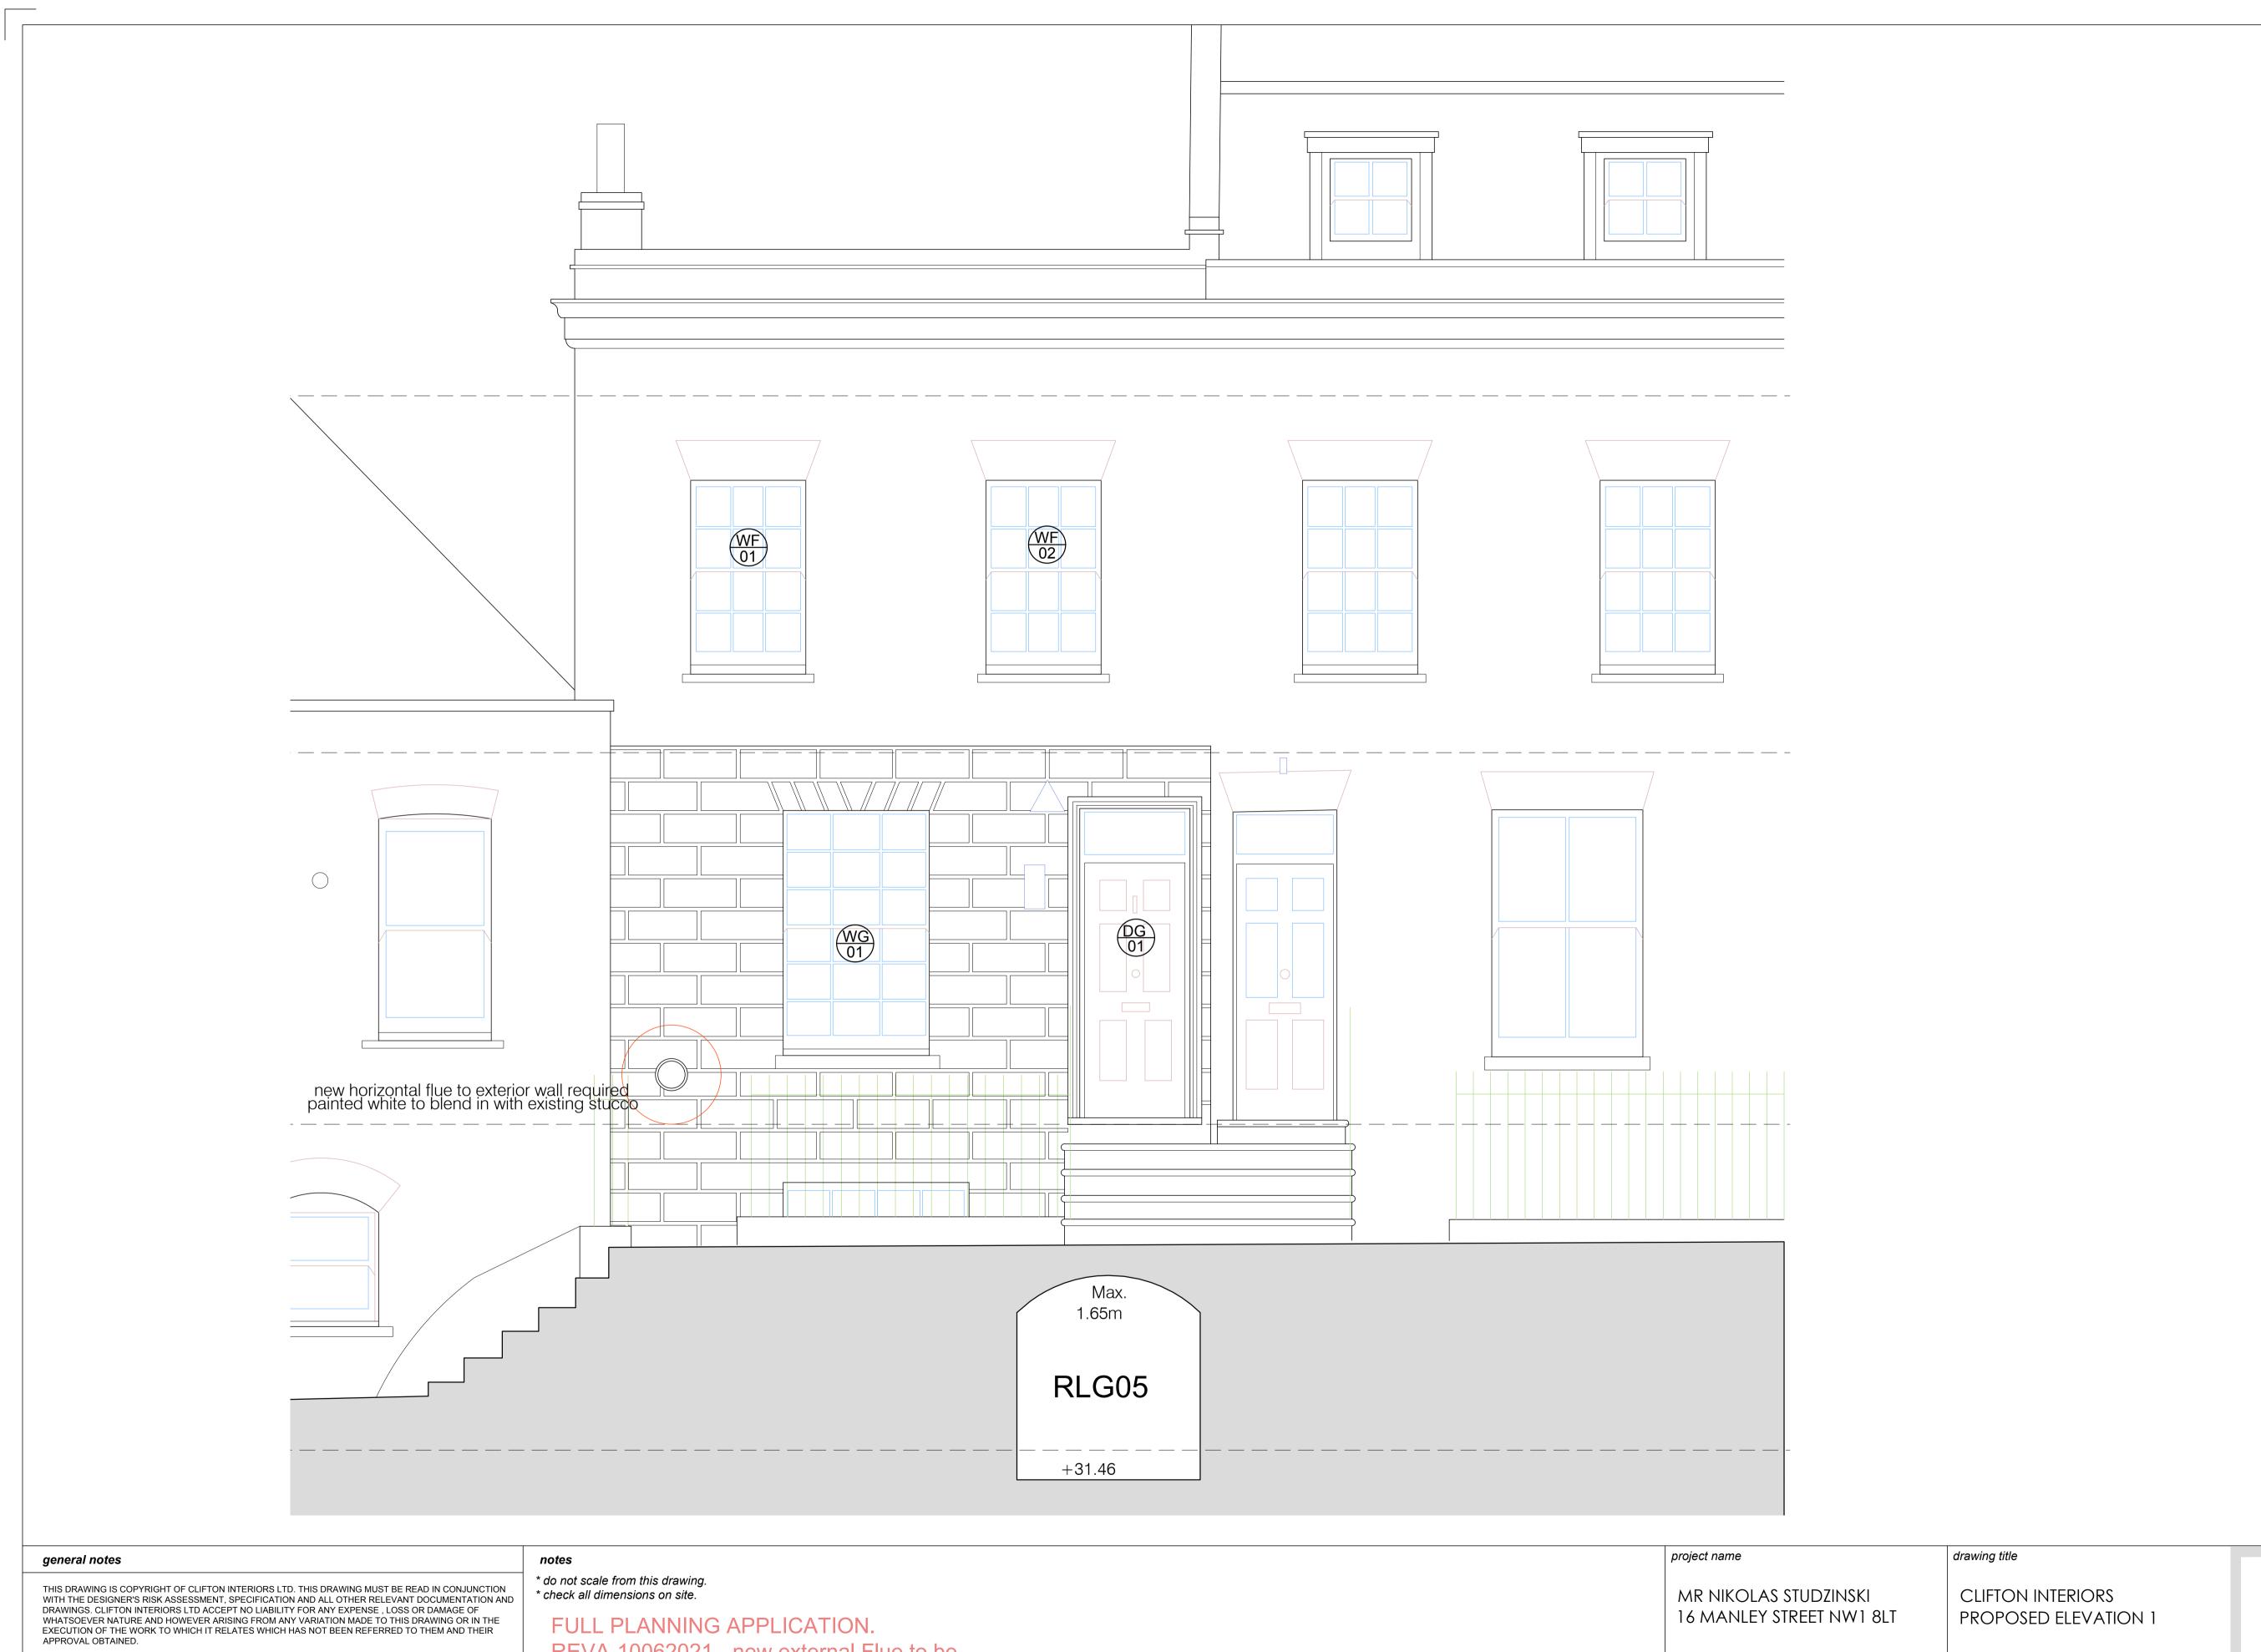

APPROVAL OBTAINED.

DO NOT SCALE FROM THIS DRAWING OR THE COMPUTER DIGITAL DATA, ONLY FIGURED DIMENSIONS ARE TO BE USED.

IF IN DOUBT ASK.

purpose of issue

FULL PLANNING APPLICATION.
REVA-10062021 - new external Flue to be painted white to match existing Stucco.