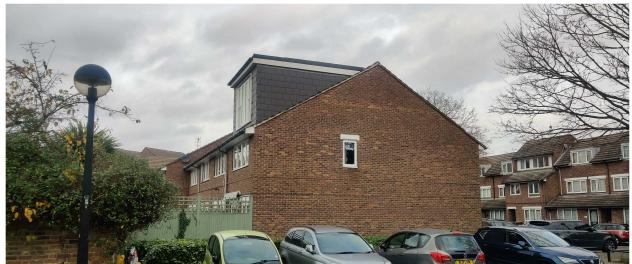

1 / A009 Front view showing existing roof windows on no. 1

2/A009 Side view showing existing roof dormer for no. 1

**Proposal Overview** 

COPYRIGHT: These drawings are the property of Noel's Design LTD. Do not use or reproduce in hole or in part without writen consent of Noel's Design Limited.