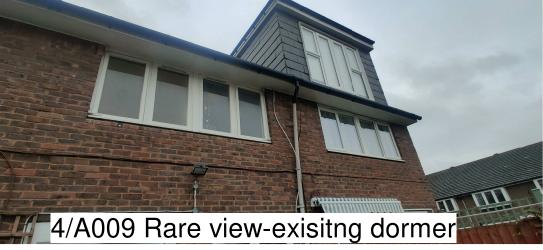

1 / A009 Front view showing existing roof windows on no. 1

2/A009 Side view showing existing roof dormer for no. 1

**Proposal Overview** 

COPYRIGHT: These drawings are the property of Noel's Design LTD. Do not use or reproduce in hole or in part without writen consent of Noel's Design Limited.