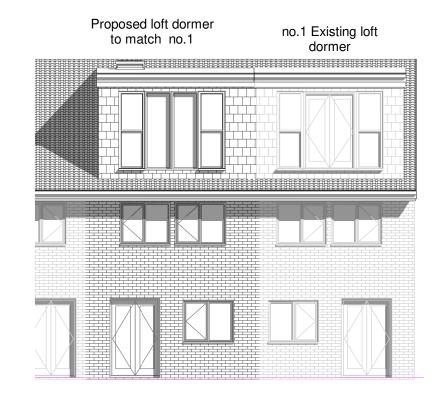

Proposed North Elevation

Proposed South Elevation
1:100

Proposed West Elevation
1:100

DO NOT SCALE from these drawings. Writen dimensions take presidence over graphic presentation. Detail dimensions take presidence over plan dimensions. \*Notify Architect of any dimensional discrepancies. Any modifications or deviations to be brought to the attention of the architect for review and aproval

Sheet Name:

Scale: 1:100 Date: 09.03.21 Drawn by: A. Noel

Project name and address: Loft Conversion 3-NW5 4BU

www.noelsdesign.co.uk ✓ESIGN.co.uk Mob: 07429030200 e-mail: info@noelsdesign.co.uk 

Proposed elevations