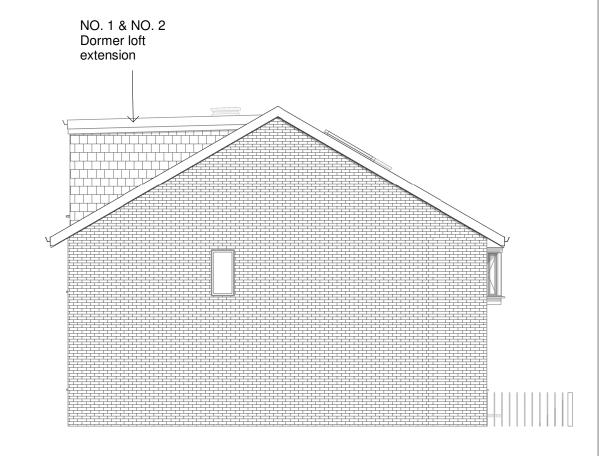

Proposed North Elevation

Proposed South Elevation
1:100

Proposed West Elevation
1:100

DO NOT SCALE from these drawings. Writen dimensions take presidence over graphic presentation. Detail dimensions take presidence over plan dimensions. \*Notify Architect of any dimensional discrepancies. Any modifications or deviations to be brought to the attention of the architect for review and aproval

Sheet Name:

Scale: 1:100 Date: 09.03.21 Drawn by: A. Noel

Project name and address: Loft Conversion 3-NW5 4BU

www.noelsdesign.co.uk ✓ESIGN.co.uk Mob: 07429030200 e-mail: info@noelsdesign.co.uk 

Proposed elevations