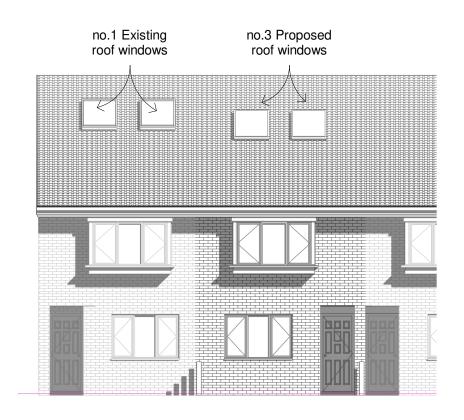

Proposed North Elevation

Proposed South Elevation
1:100

Proposed West Elevation
1:100

DO NOT SCALE from these drawings. Writen dimensions take presidence over graphic presentation. Detail dimensions take presidence over plan dimensions. \*Notify Architect of any dimensional discrepancies. Any modifications or deviations to be brought to the attention of the architect for review and aproval

Sheet Name:

Scale: 1:100 Date: 09.03.21 Drawn by: A. Noel

Project name and address: Loft Conversion 3-NW5 4BU

www.noelsdesign.co.uk ✓ESIGN.co.uk Mob: 07429030200 e-mail: info@noelsdesign.co.uk 

Proposed elevations