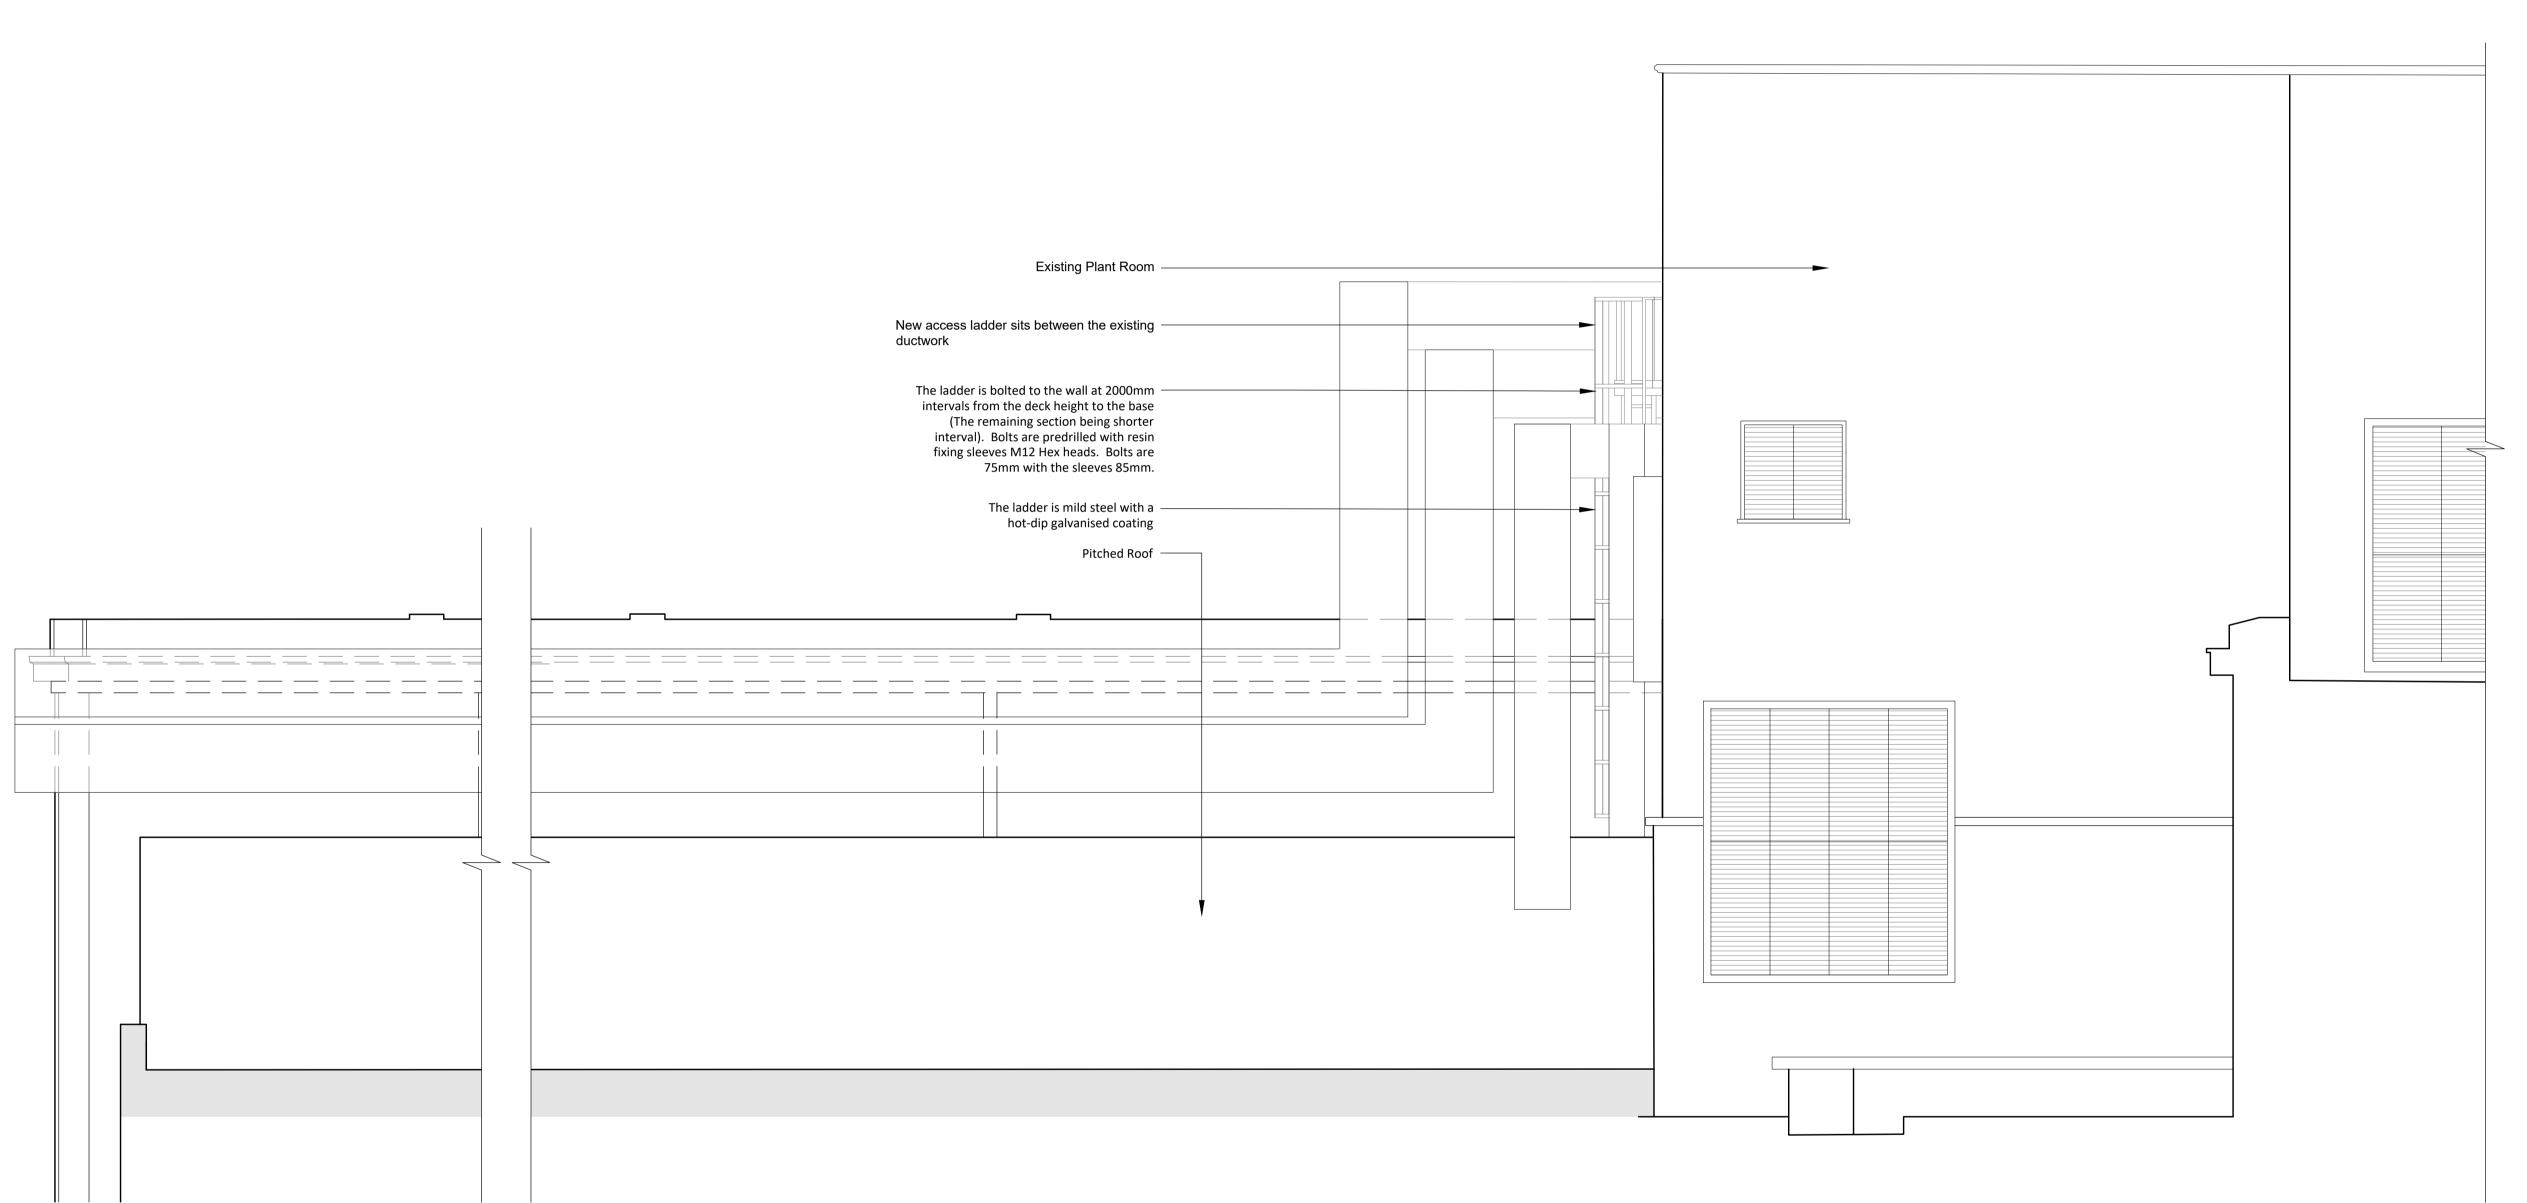

Gallery 10 Proposed Roof Section & Side Elevation 1017 1:50

24/05/2021 18:20:59 Drawings are based on survey data and may not accurately represent what is physically present. Do not scale from this drawing. All dimensions are to be verified on site before proceeding with the work. All dimensions are in millimeters unless noted otherwise. Purcell shall be notified in writing of any discrepancies. Key Plan not to scale 0 500mm l m 2 m 3 m 1:50 Scale Key Plan: \_ REV DATE DRAWN DESCRIPTION The British Museum

The British Museum Roof Repairs

JOB NUMBER

241026

Gallery 10 Access Works

**Proposed Elevation** 

LAST REVISED DRAWN CHECKED 24/05/2021 TM TM

**PURCELL** 

POI S4 - Listed Building Consent

24102600-XX-DR-A-1017

15 Bermondsey Square, Tower Bridge Road, London SEI 3UN © PURCELL 2019. PURCELL ® IS THE TRADING NAME OF PURCELL ARCHITECTURE LTD.