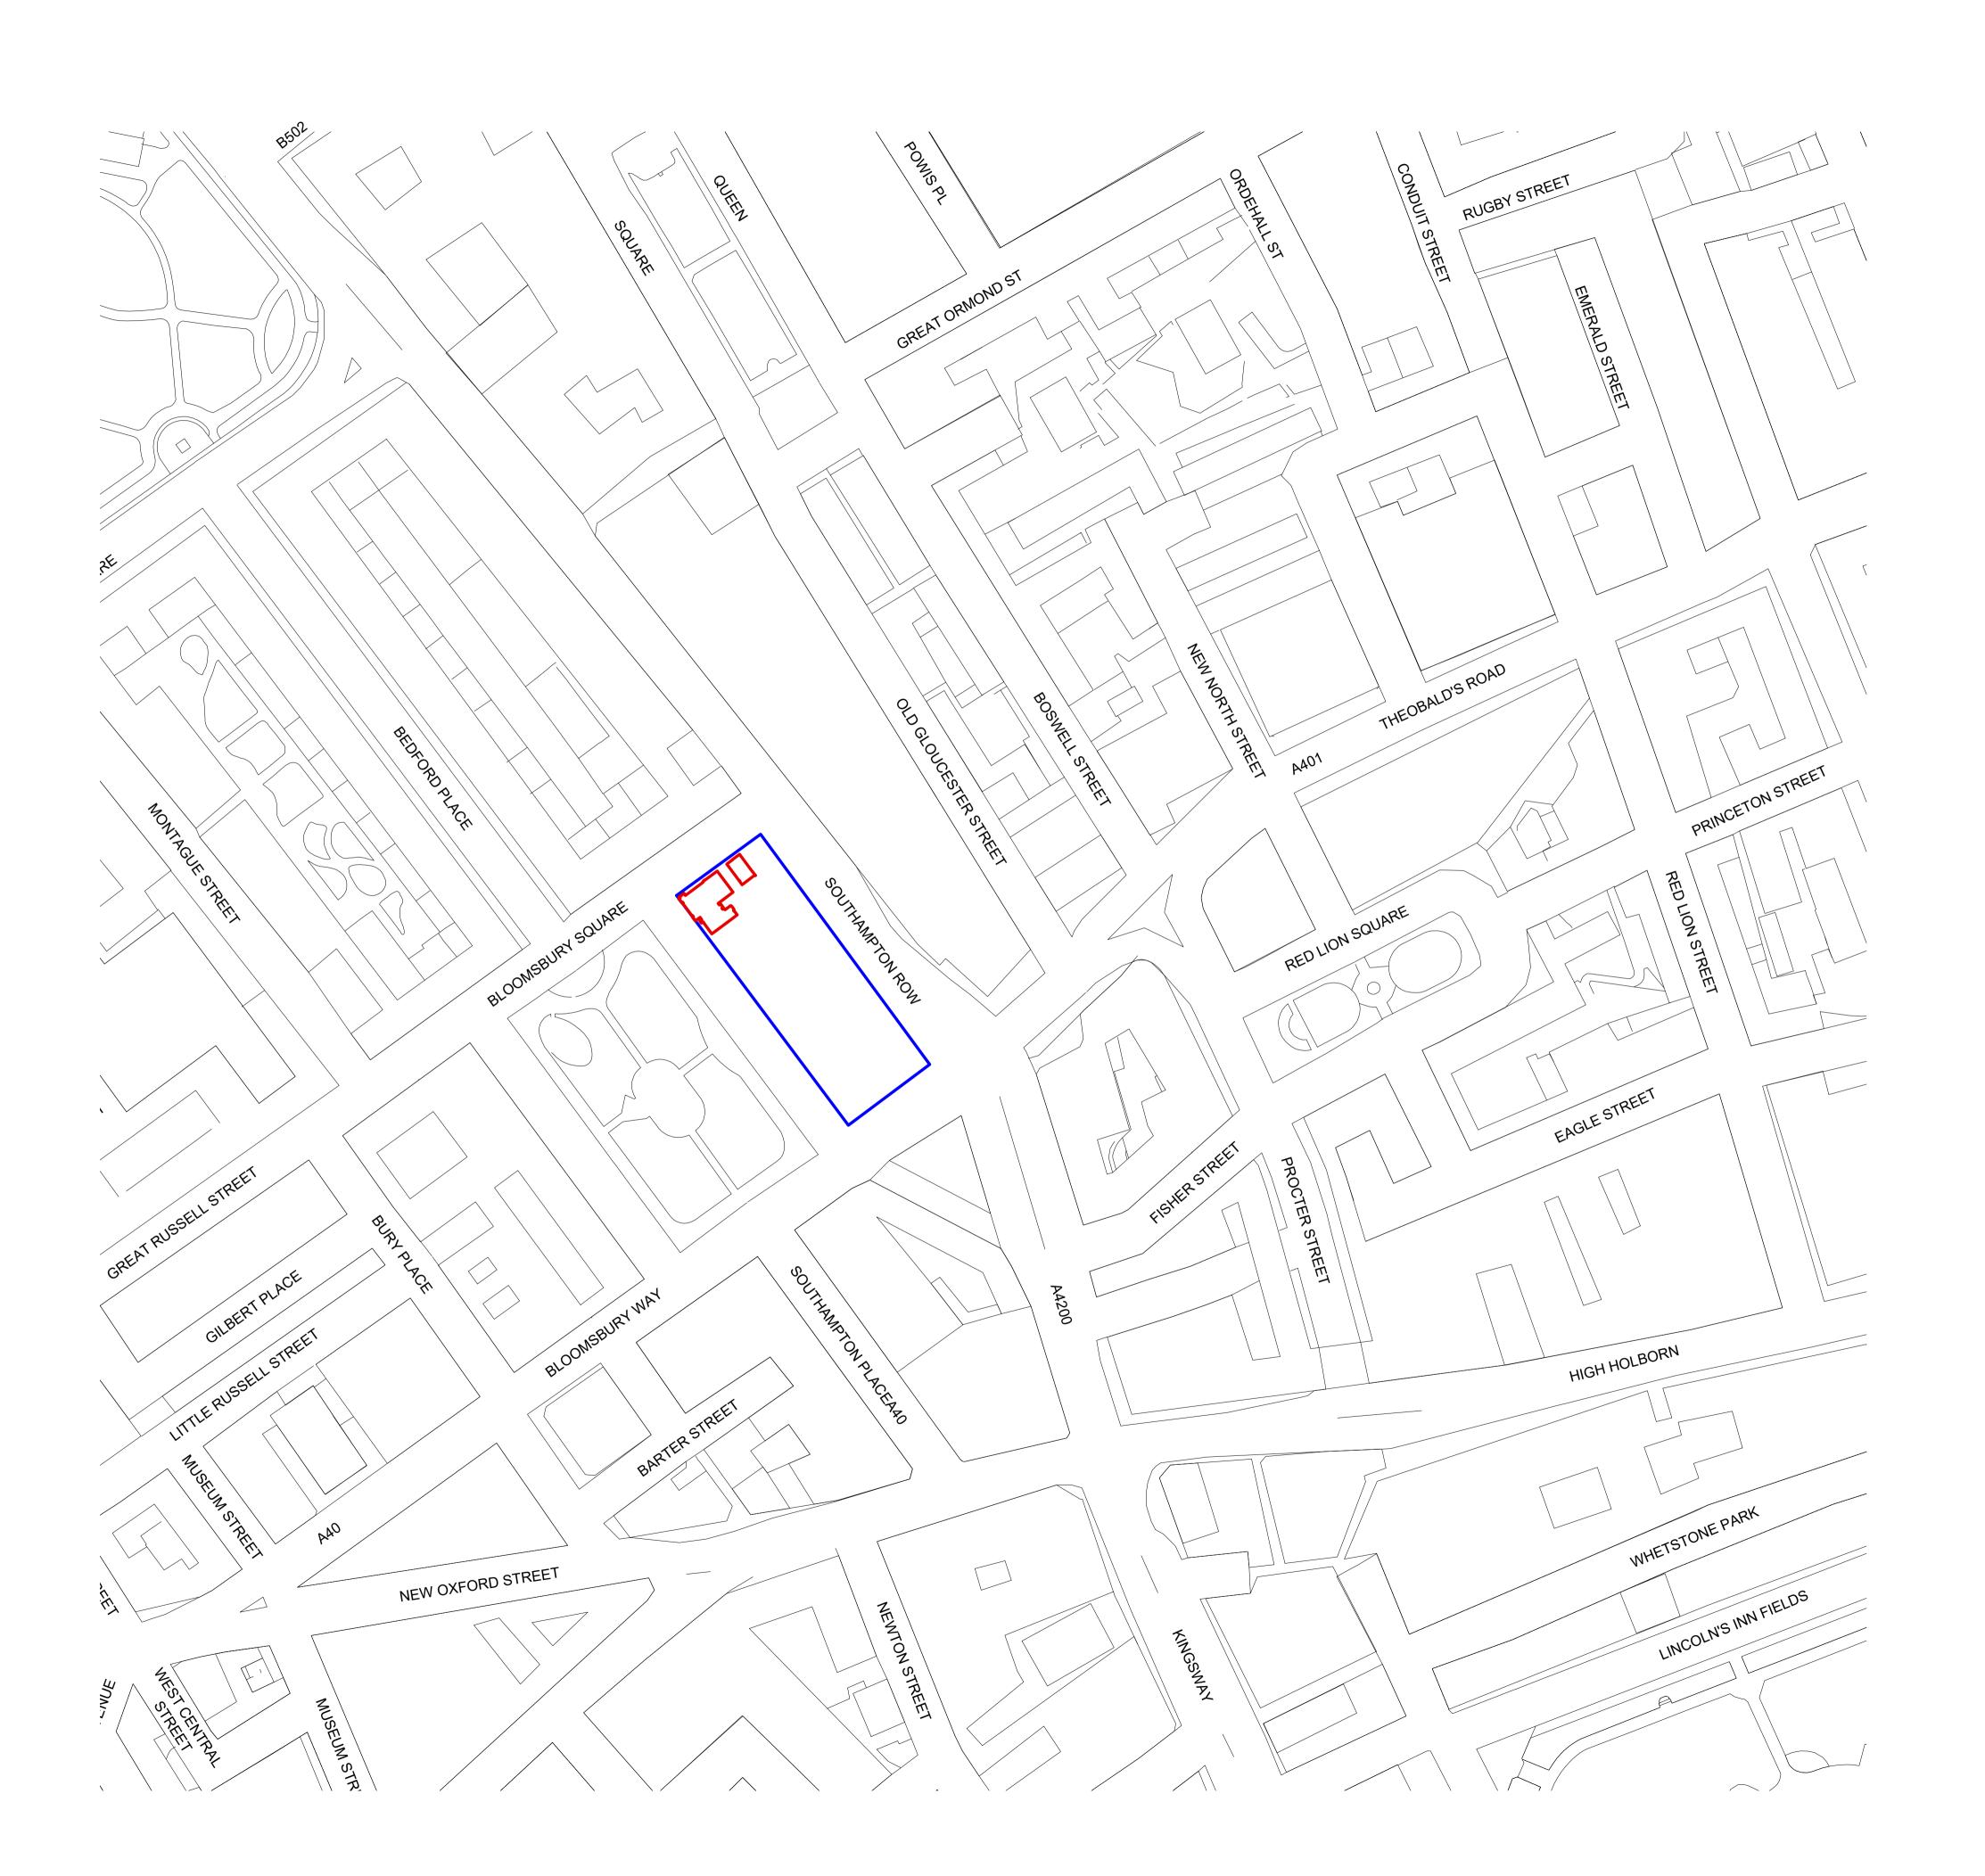

Report all drawing errors, omissions and discrepancies to the architect.

○ DRAFT ○ TENDER ● PLANNING

|                         |  | Victoria House / London |                |
|-------------------------|--|-------------------------|----------------|
| Level<br>B1             |  | Site Plan               |                |
|                         |  |                         |                |
| 1:1250 A1<br>1: 2500 A3 |  | 14.05.2021              | NG             |
| Rev                     |  | Date                    | Description    |
| 1                       |  | 1                       | 1              |
| Drawing Number          |  |                         | Project Number |
| VH-100-01               |  |                         | 100            |