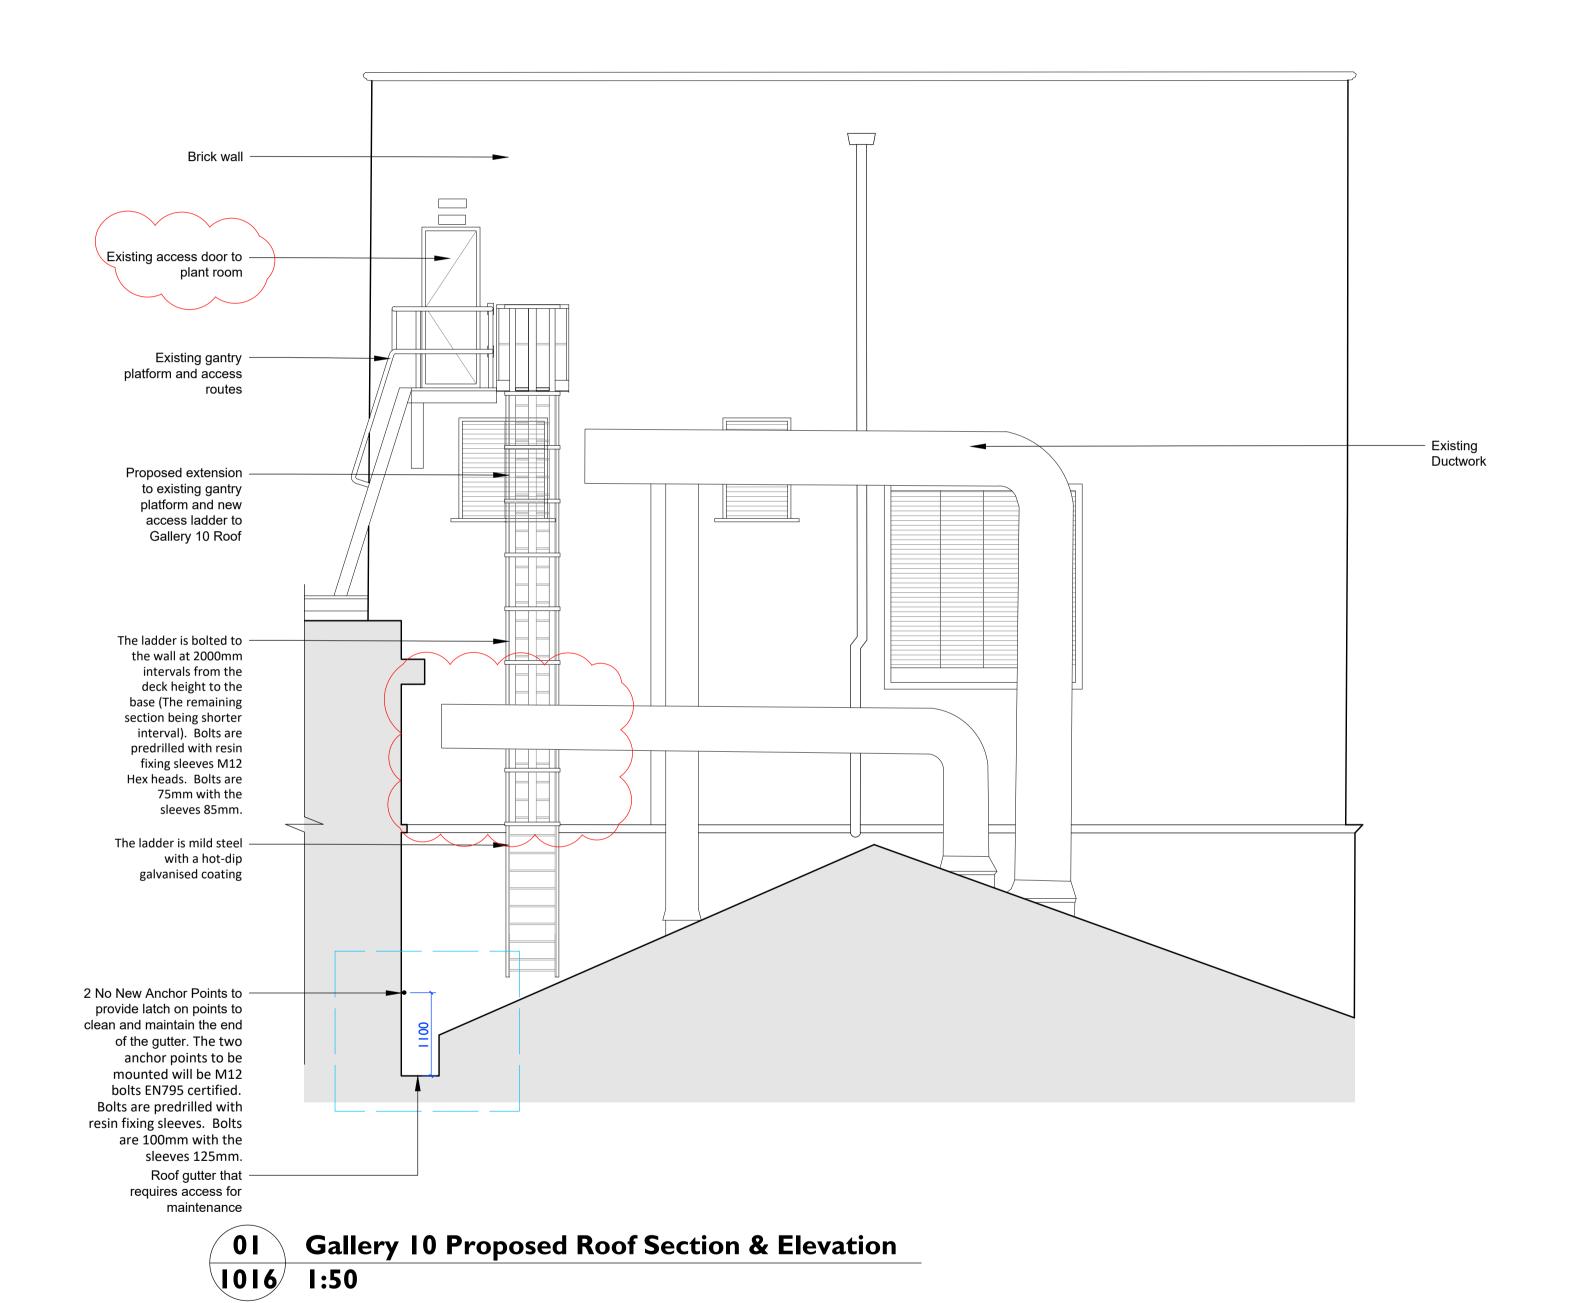

Proposed New Access Ladder System
1016

Notes: 24/05/2021 18:20:44

Drawings are based on survey data and may not accurately represent what

is physically present.

Do not scale from this drawing. All dimensions are to be verified on site

before proceeding with the work.

All dimensions are in millimeters unless noted otherwise.

Purcell shall be notified in writing of any discrepancies.

Key Plan not to scale

0 500mm l m 2 m 3 m 4 m 5 m

I:50 Scale

Key Plan:

Rey Plan:

P02 24.05.21 TM Additional Information on Ducts Added
REV DATE DRAWN DESCRIPTION

**PURCELL** 

CLIENT

The British Museum

PROJEC

The British Museum Roof Repairs

JOB NUMBER

241026

TITLE

Gallery 10 Access Works

Proposed Elevation

SIZE SCALE LAST REVISED DRAWN CHECKED

A I L

24/05/2021 TM TM

P02 Suitability/