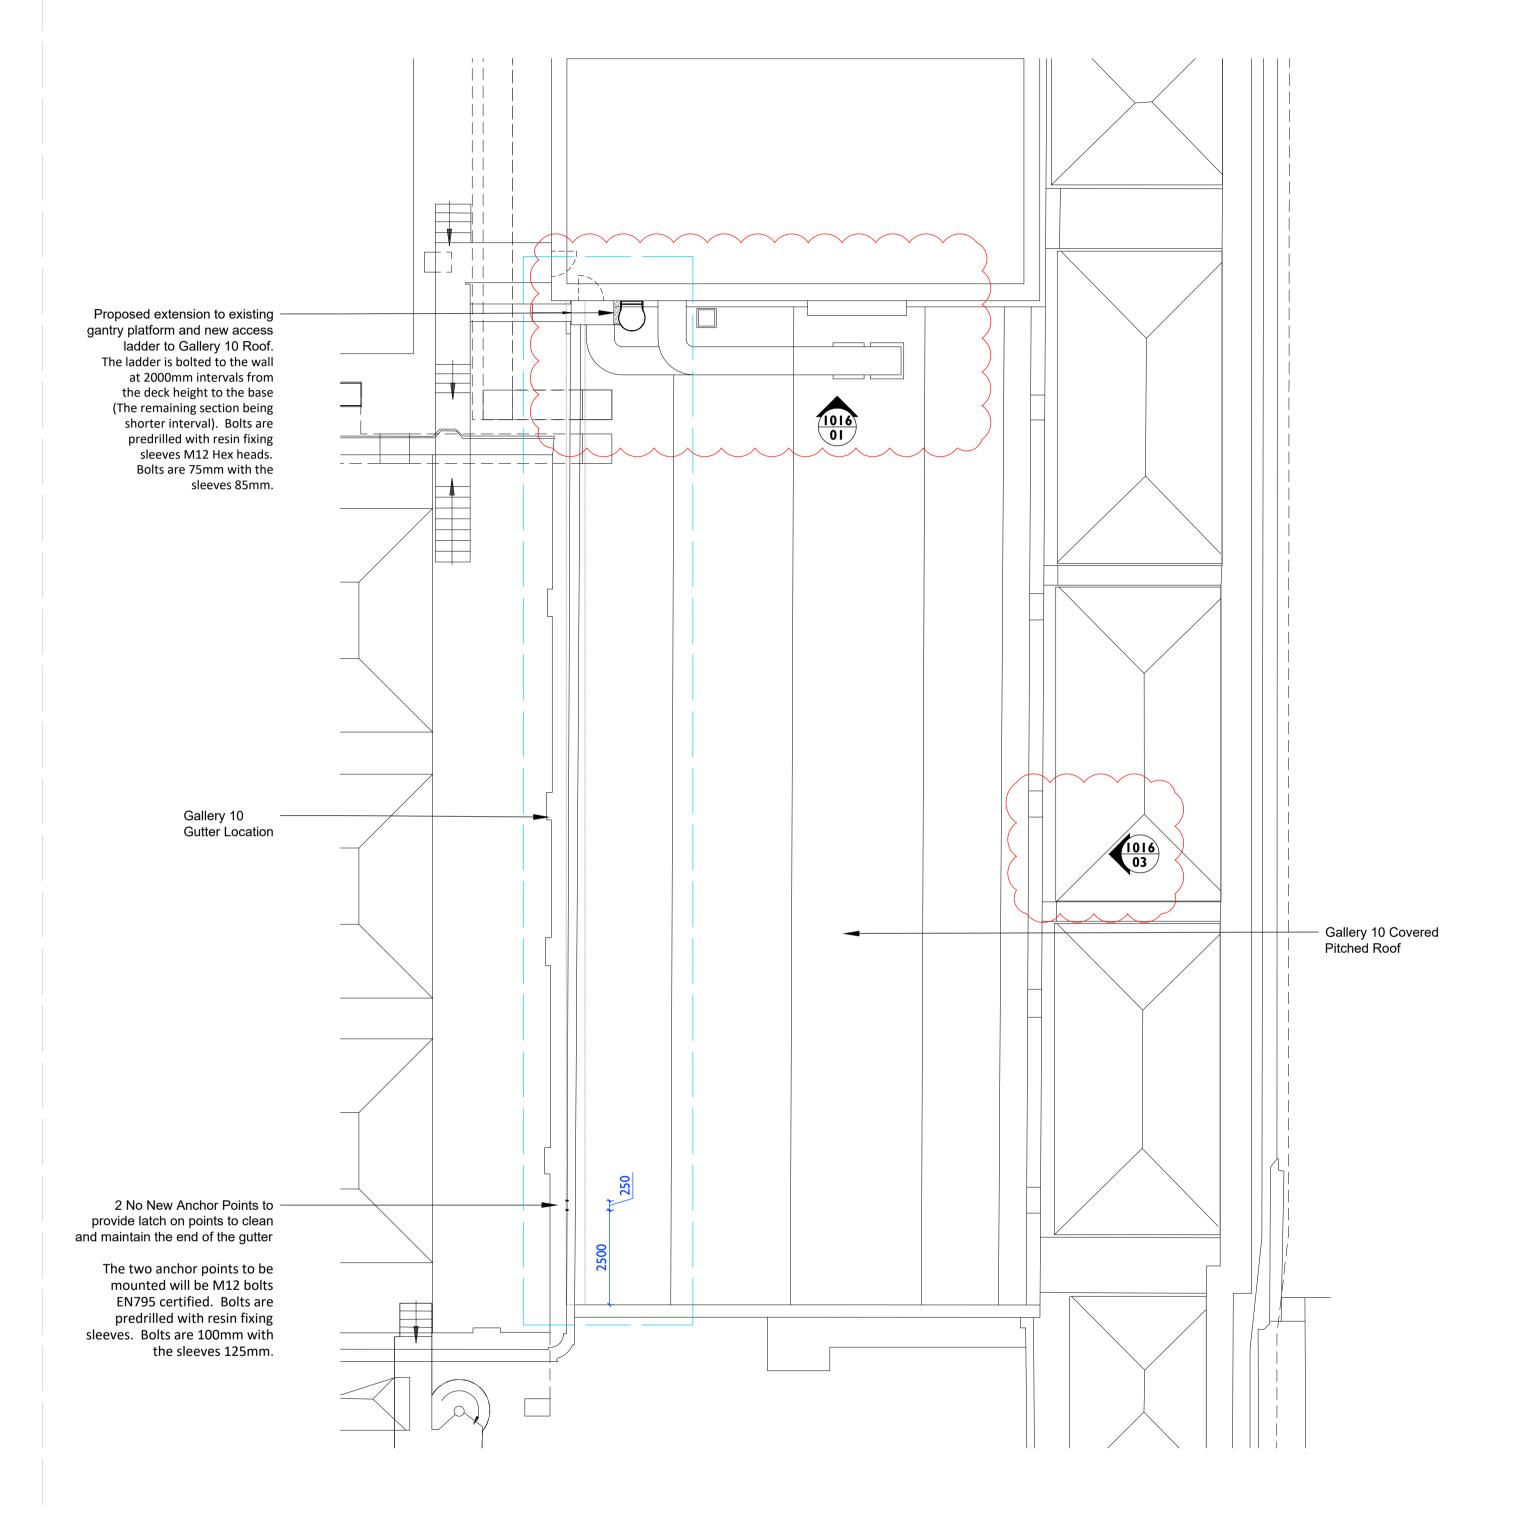

Gallery 10 Existing Roof Plan 1015/ 1:100

Gallery 10 Eyebolt Safety Anchor Detail

24/05/2021 18:20:27 Drawings are based on survey data and may not accurately represent what is physically present.

Do not scale from this drawing. All dimensions are to be verified on site before proceeding with the work.

All dimensions are in millimeters unless noted otherwise.

Purcell shall be notified in writing of any discrepancies.

0 500mm l m 1:50 Scale

| 03 | 24.05.21 | TM    | Additional Information on Ducts Added |
|----|----------|-------|---------------------------------------|
| 02 | 14.04.21 | TM    | Additional fixing information added   |
| EV | DATE     | DRAWN | DESCRIPTION                           |
|    |          |       |                                       |

**PURCELL** 

TM

The British Museum

The British Museum Roof Repairs JOB NUMBER

241026

Gallery 10 Access Works

**Proposed Plan** 

LAST REVISED DRAWN CHECKED 24/05/2021 TM

SUITABILITY/REASON FOR ISSUE P03 S4 - Listed Building Consent

DRAWING NAME 24102600-XX-DR-A-1015

15 Bermondsey Square, Tower Bridge Road, London SEI 3UN © PURCELL 2019. PURCELL ® IS THE TRADING NAME OF PURCELL ARCHITECTURE LTD.