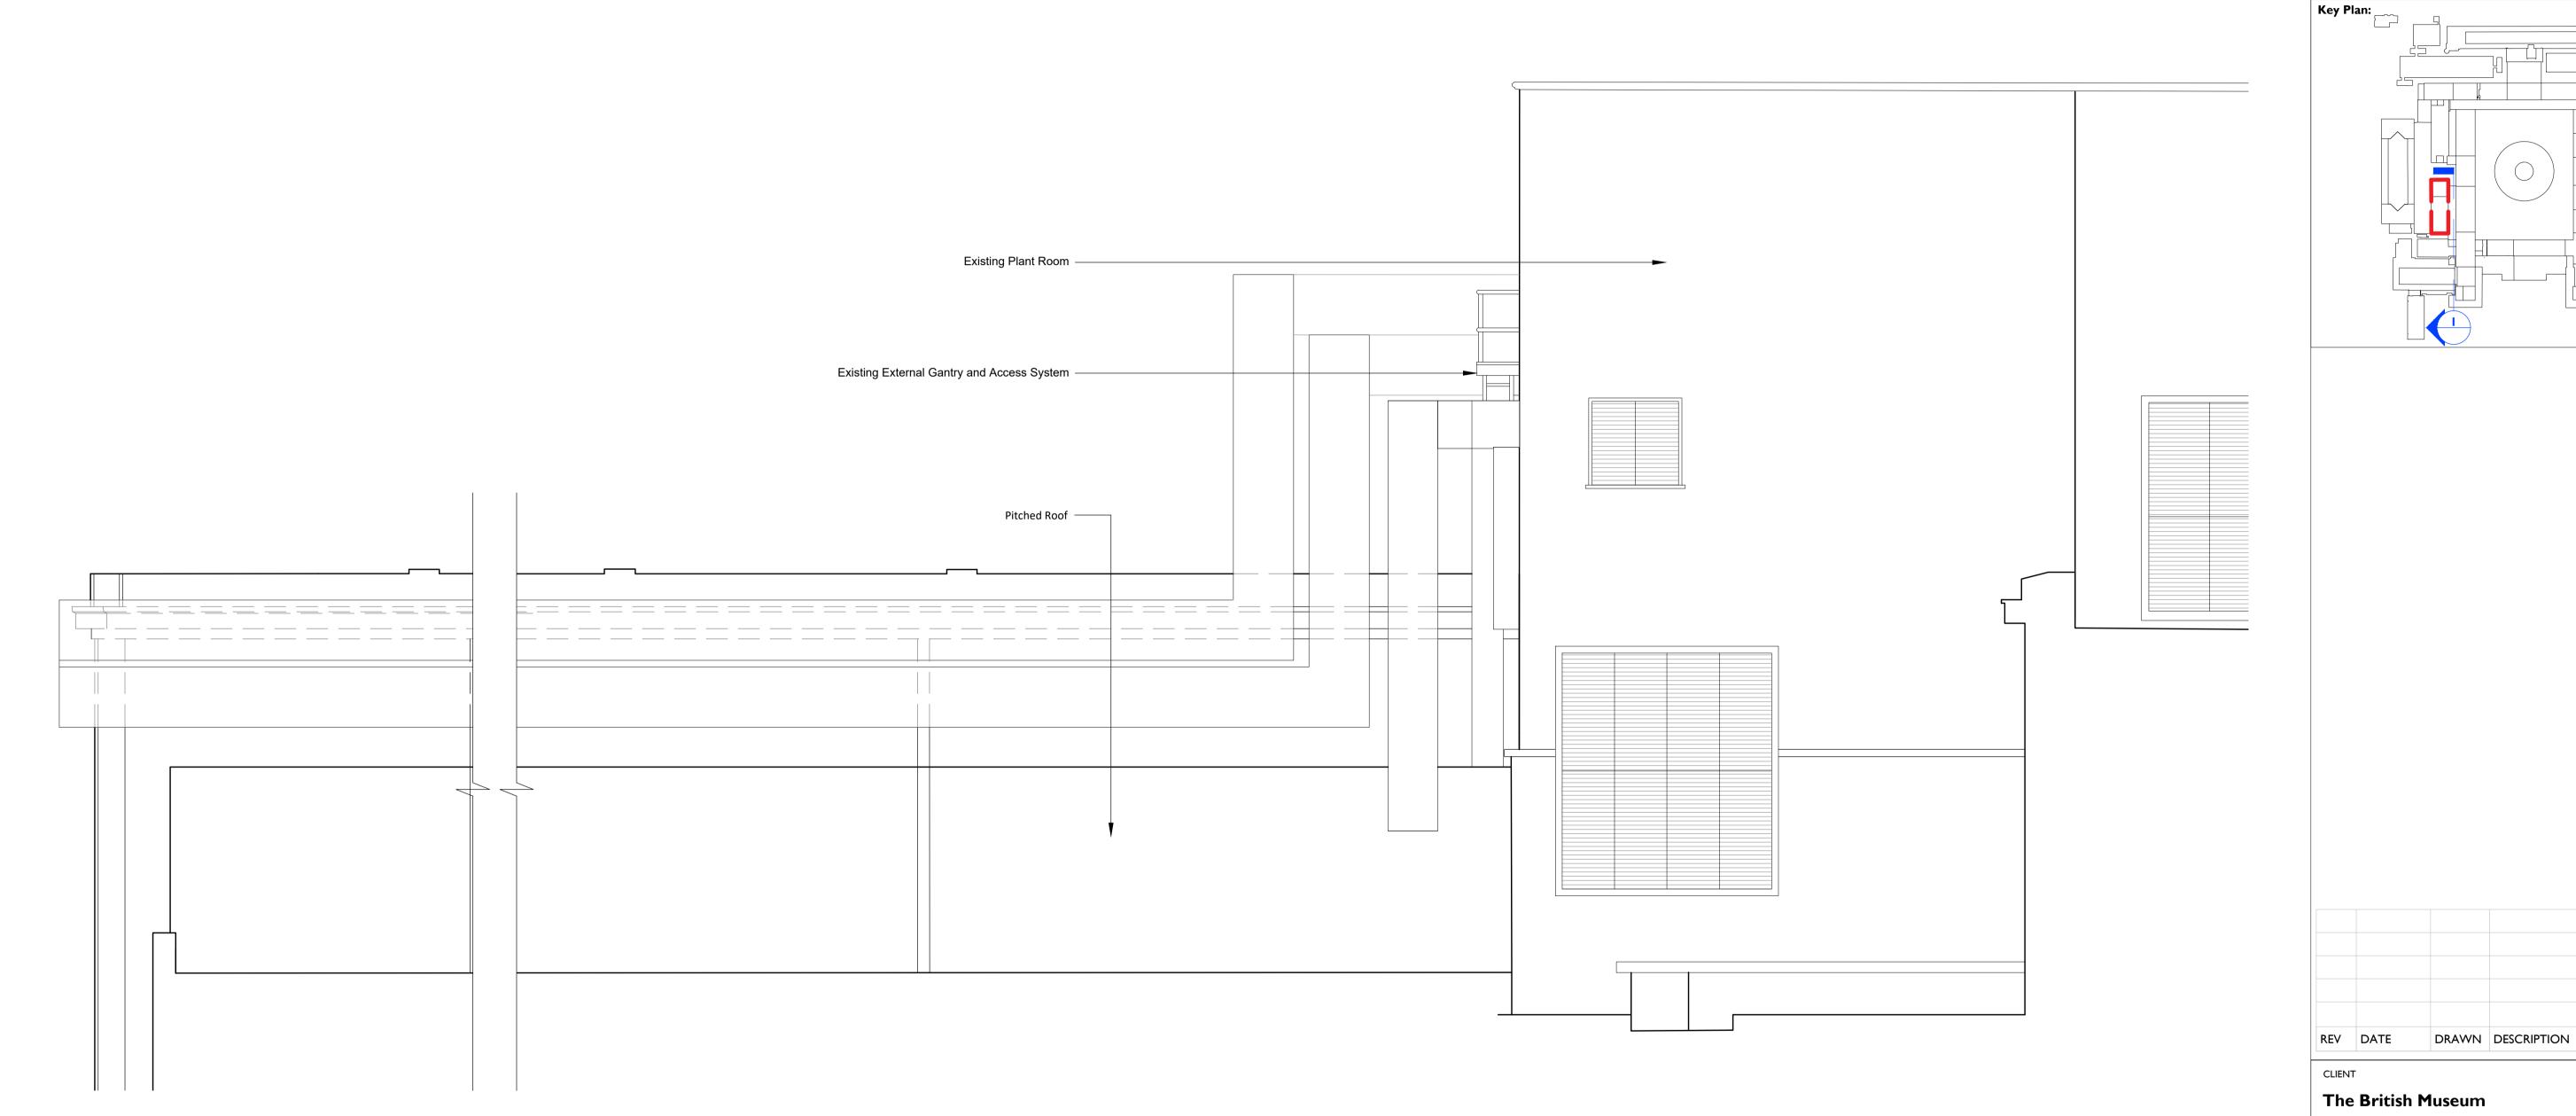

Gallery 10 Proposed Roof Section & Side Elevation 1007 1:50

Notes:

24/05/2021 18:56:48

Drawings are based on survey data and may not accurately represent what is physically present.

Do not scale from this drawing. All dimensions are to be verified on site before proceeding with the work.

**Existing Elevation** 

**PURCELL** 

DRAWN CHECKED

24/05/2021 TM TM

JOB NUMBER

241026