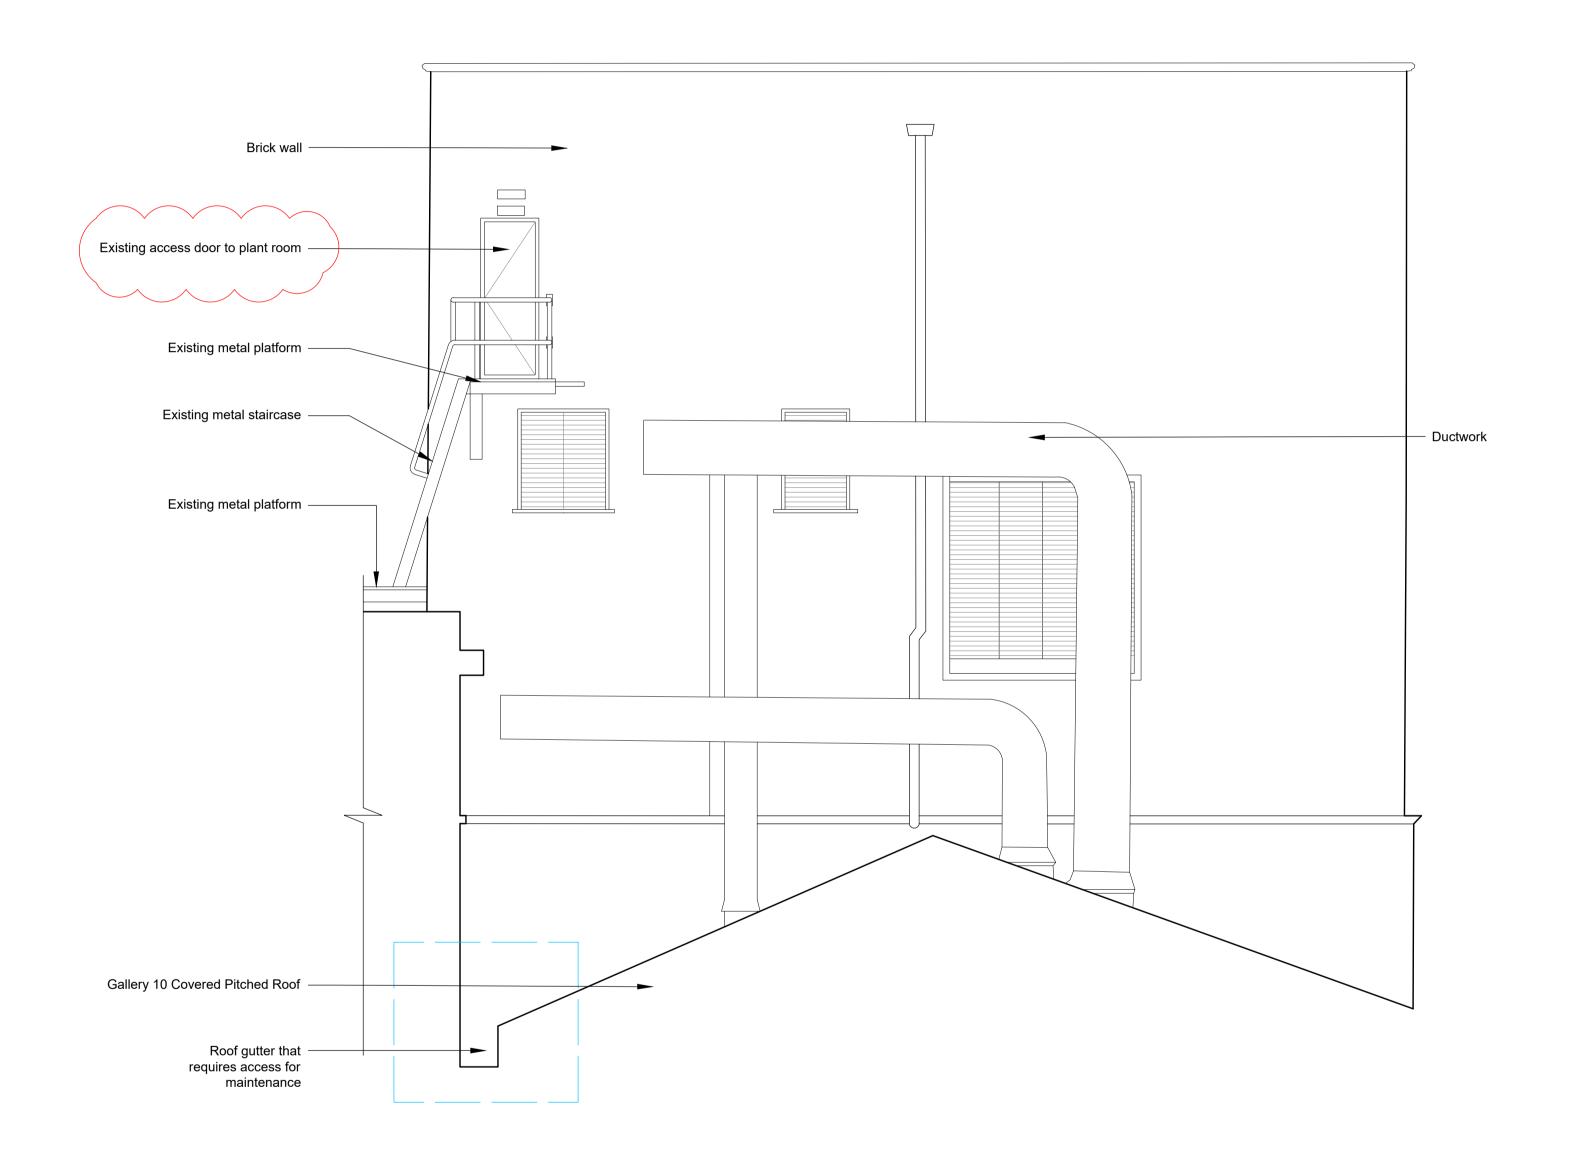

Gallery 10 Existing Roof Section & Elevation - North West 1:50

Drawings are based on survey data and may not accurately represent what is physically present.

24/05/2021 18:51:09

Do not scale from this drawing. All dimensions are to be verified on site before proceeding with the work.