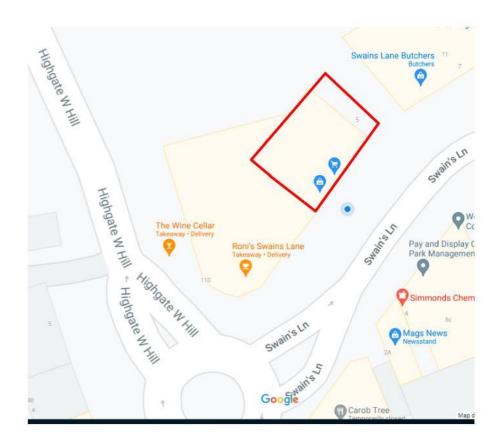

## Distance between end of proposed furniture and edge of kerb.

From the benches there is 2.5m distance between the end of the benches and the kerb

View of the front of the units 4-6

The red line denotes the area of Bournes Fishmongers, Bournes Fishmongers T/A superette and the outside area we are applying to be licenced,

Red Line= Area to be licenced.

Swains lane