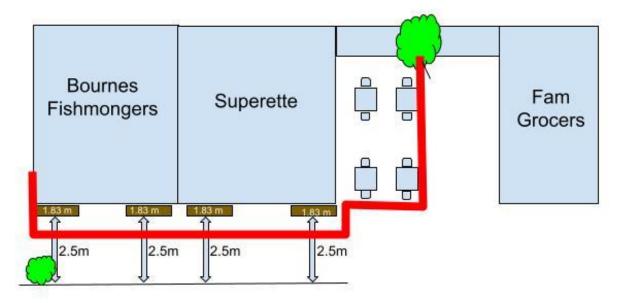

## **Measurements of Proposed furniture**

4 Benches which are 6 foot long and 2 foot deep

4 tables which are 60cmx 60cm with 2 chairs at each table

## The proposed arrangement of the furniture included

Benches will pe placed against the two shop fronts, the tables and chairs will be in half of the space between Unit 5 (Superette ) and Unit 6 (Fam Greengrocers)

The 4 tables will each have 2 chairs, customers are requested to not move the tables to ensure there is enough distance between them.

Superette and Bournes fishmongers are owned by the same company and the space between unit 5 & 6 is shared half and half.

## Distance between end of proposed furniture and edge of kerb.

From the benches there is 2.5m distance between the end of the benches and the kerb

View of the front of the units 4-6

The red line denotes the area of Bournes Fishmongers, Bournes Fishmongers T/A superette and the outside area we are applying to be licenced,