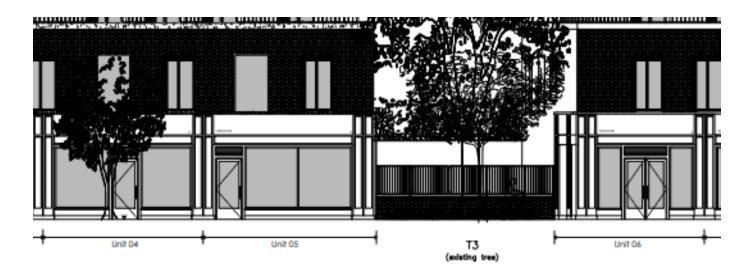

## Distance between end of proposed furniture and edge of kerb.

From the benches there is 2.5m distance between the end of the benches and the kerb

View of the front of the units 4-6

The red line denotes the area of Bournes Fishmongers, Bournes Fishmongers T/A superette and the outside area we are applying to be licenced,