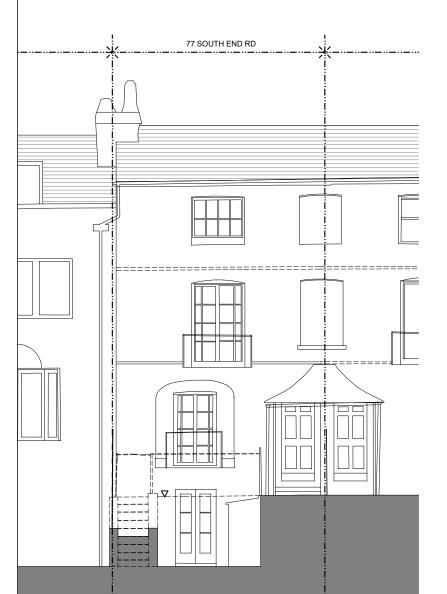

PROPOSED Front Elevation 1:100@A3

EXISTING
Front Elevation

1:100@A3

slimlite double glazing in conjunction with draught-proofing the windows.

Ground Floor Office 33 Belsize Lane London NW3 5AS

Office: +44 (0) 207 431 9014 info@xularchitecture.co.uk www.xularchitecture.co.uk

77 SOUTH END RD

EXISTING
Rear Elevation

1:100@A3

| <u> </u> |  |   |  |     |
|----------|--|---|--|-----|
|          |  | 3 |  | 10m |