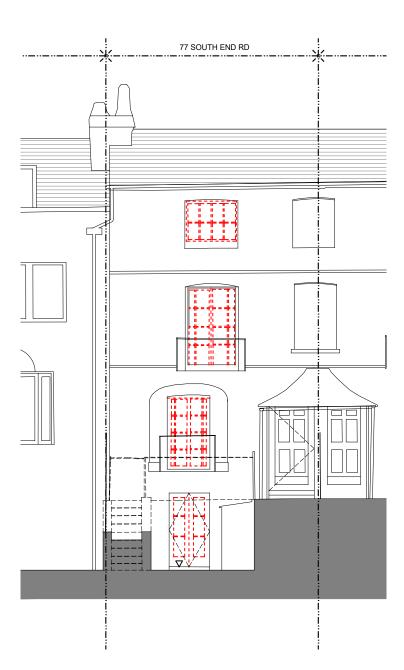

PROPOSED Front Elevation 1:100@A3

EXISTING
Front Elevation

1:100@A3

slimlite double glazing in conjunction with draught-proofing the windows.

Ground Floor Office 33 Belsize Lane London NW3 5AS

Office: +44 (0) 207 431 9014 info@xularchitecture.co.uk www.xularchitecture.co.uk