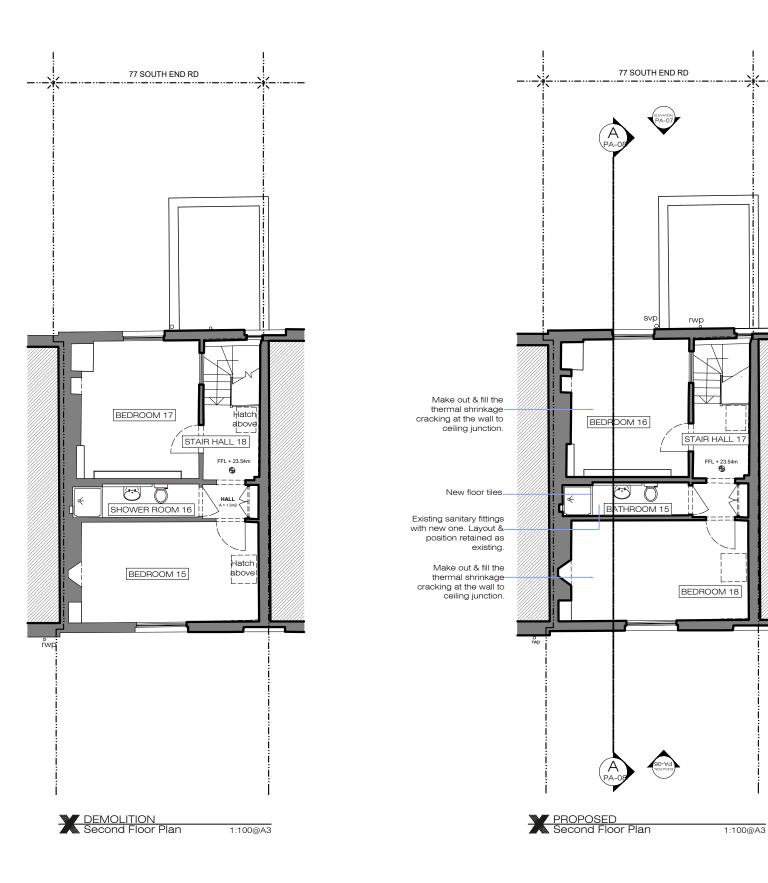

## ADDITIONNAL NOTE:

Issue key: Information (I) Construction (C)

Tender (T) Planning (P) As Built (B)

Project Adress 77 South End Road, NW3

EXISTING & PROPOSED Second Floor Plan

|  | Scale<br>1:100@A3  | Dwg. No.<br>PA-03      |  |
|--|--------------------|------------------------|--|
|  | Rev. Date 07.04.21 | Rev.<br>I-00           |  |
|  | Drawn<br>SL        | Project Number 19133   |  |
|  | Checked<br>SS      | Issue For:<br>PLANNING |  |