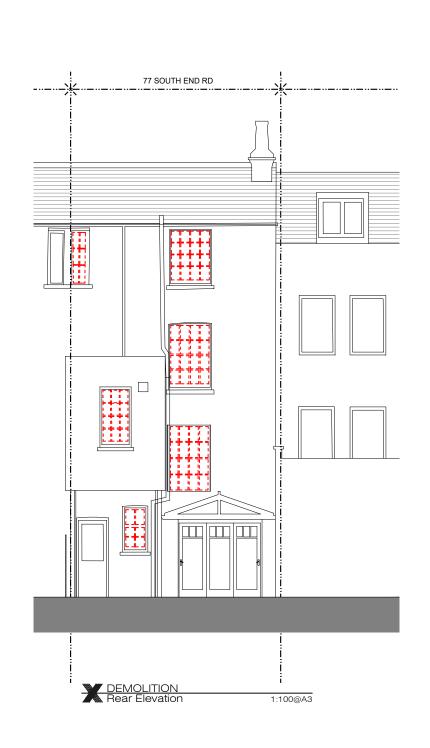

# ADDITIONNAL NOTE:

Issue key:

Tender (T) Information (I) Construction (C) Planning (P) As Built (B)

Project Adress 77 South End Road, NW3

EXISTING & PROPOSED Rear Elevation

|  | 1:100@A3           | Dwg. No.<br>PA-06      |
|--|--------------------|------------------------|
|  | Rev. Date 07.04.21 | Rev.<br>I-00           |
|  | Drawn<br>SL        | Project Number 19133   |
|  | Checked<br>SS      | Issue For:<br>PLANNING |

77 SOUTH END RD

EXISTING
Rear Elevation

1:100@A3

| <u> </u> |  |   |  |     |
|----------|--|---|--|-----|
|          |  | 3 |  | 10m |