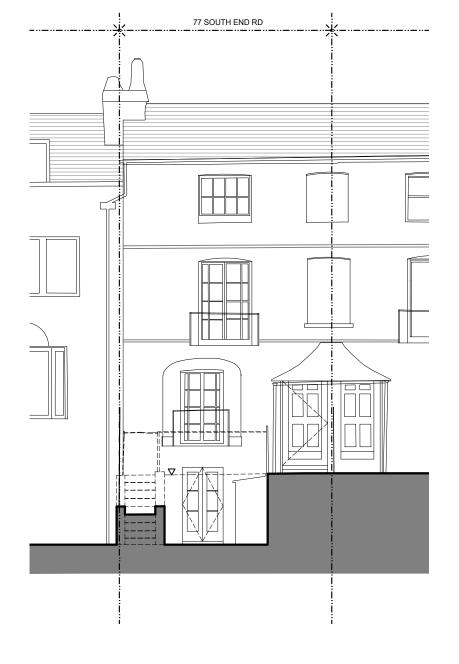

# ADDITIONNAL NOTE:

Issue key: Planning (P) As Built (B)

Tender (T) Information (I) Construction (C)

Project Adress

77 South End Road, NW3

EXISTING & PROPOSED Front Elevation

|  | 1:100@A3           | Dwg. No.<br>PA-05      |
|--|--------------------|------------------------|
|  | Rev. Date 07.04.21 | Rev.<br>I-00           |
|  | Drawn<br>SL        | Project Number         |
|  | Checked<br>SS      | Issue For:<br>PLANNING |