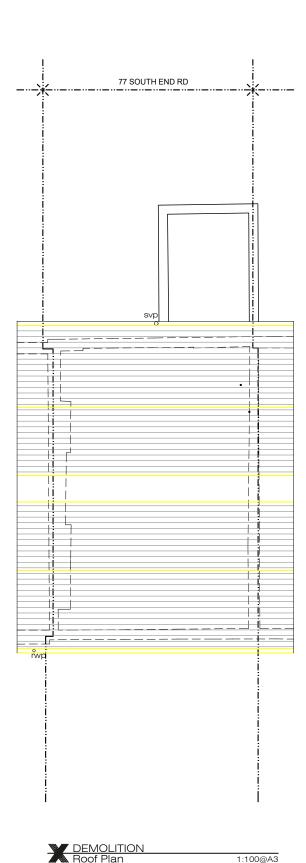

## ADDITIONNAL NOTE:

Issue key: Tender (T) Information (I) Construction (C) Planning (P) As Built (B)

Project Adress

77 South End Road, NW3

EXISTING & PROPOSED Roof Plan

|  | Scale<br>1:100@A3  | Dwg. No.<br>PA-04      |  |
|--|--------------------|------------------------|--|
|  | Rev. Date 07.04.21 | Rev.<br>I-00           |  |
|  | Drawn<br>SL        | Project Number         |  |
|  | Checked<br>SS      | Issue For:<br>PLANNING |  |