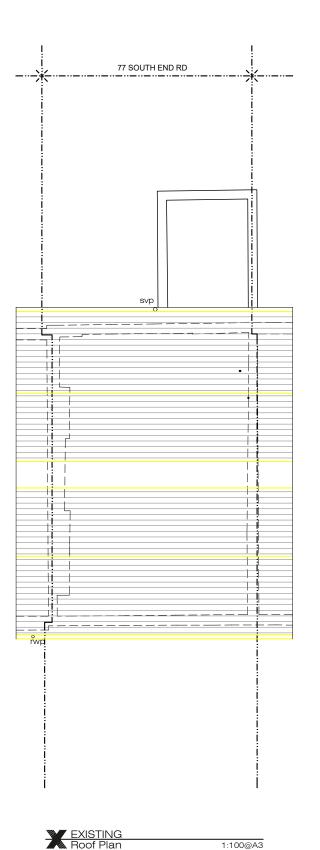

## ADDITIONNAL NOTE:

Issue key: Tender (T) Information (I) Construction (C) Planning (P) As Built (B)

Project Adress

77 South End Road, NW3

EXISTING & PROPOSED Roof Plan

|  | Scale<br>1:100@A3  | Dwg. No.<br>PA-04      |  |
|--|--------------------|------------------------|--|
|  | Rev. Date 07.04.21 | Rev.<br>I-00           |  |
|  | Drawn<br>SL        | Project Number         |  |
|  | Checked<br>SS      | Issue For:<br>PLANNING |  |