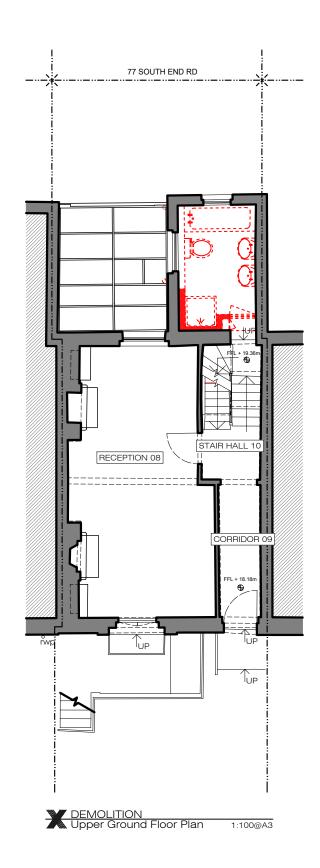

## ADDITIONNAL NOTE:

Issue key: Information (I) Construction (C)

Tender (T) Planning (P) As Built (B)

Project Adress 77 South End Road, NW3

EXISTING & PROPOSED

Upper Ground Floor Plan

|  | Scale<br>1:100@A3  | Dwg. No.<br>PA-01.0  |
|--|--------------------|----------------------|
|  | Rev. Date 07.04.21 | Rev.<br>I-00         |
|  | Drawn<br>SL        | Project Number 19133 |
|  | Checked            | Issue For:           |