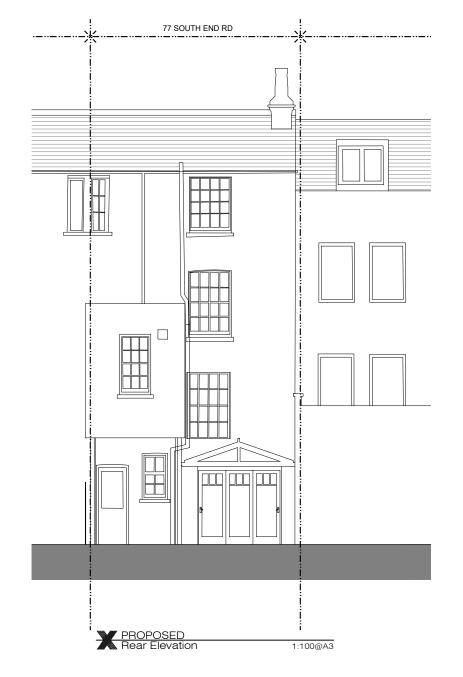

# ADDITIONNAL NOTE:

Issue key:

Tender (T) Information (I) Construction (C) Planning (P) As Built (B)

Project Adress 77 South End Road, NW3

EXISTING & PROPOSED Rear Elevation

|  | 1:100@A3           | Dwg. No.<br>PA-06      |
|--|--------------------|------------------------|
|  | Rev. Date 07.04.21 | Rev.<br>I-00           |
|  | Drawn<br>SL        | Project Number 19133   |
|  | Checked<br>SS      | Issue For:<br>PLANNING |