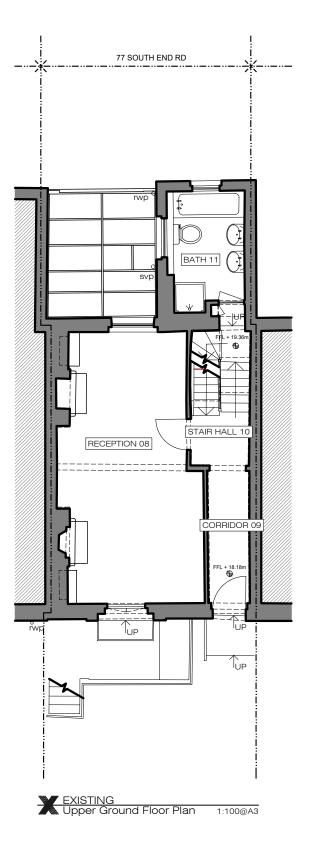

## ADDITIONNAL NOTE:

Issue key: Information (I) Construction (C)

Tender (T) Planning (P) As Built (B)

Project Adress 77 South End Road, NW3

EXISTING & PROPOSED

Upper Ground Floor Plan

|  | Scale<br>1:100@A3  | Dwg. No.<br>PA-01.0  |
|--|--------------------|----------------------|
|  | Rev. Date 07.04.21 | Rev.<br>I-00         |
|  | Drawn<br>SL        | Project Number 19133 |
|  | Checked            | Issue For:           |