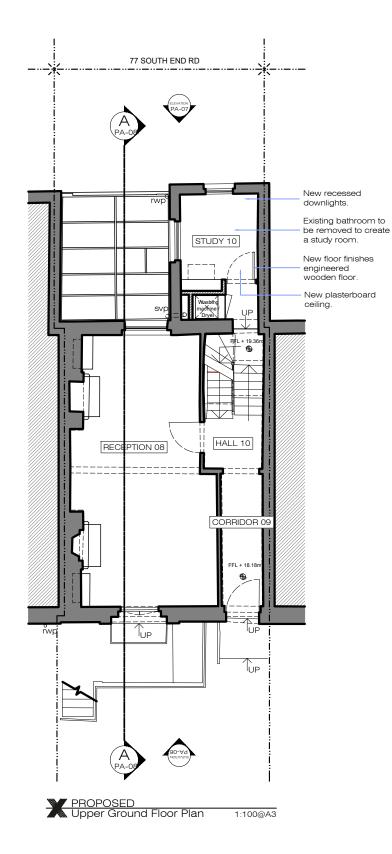

## ADDITIONNAL NOTE:

Issue key: Information (I) Construction (C)

Tender (T) Planning (P) As Built (B)

Project Adress 77 South End Road, NW3

EXISTING & PROPOSED

Upper Ground Floor Plan

|  | Scale<br>1:100@A3  | Dwg. No.<br>PA-01.0  |
|--|--------------------|----------------------|
|  | Rev. Date 07.04.21 | Rev.<br>I-00         |
|  | Drawn<br>SL        | Project Number 19133 |
|  | Checked            | Issue For:           |