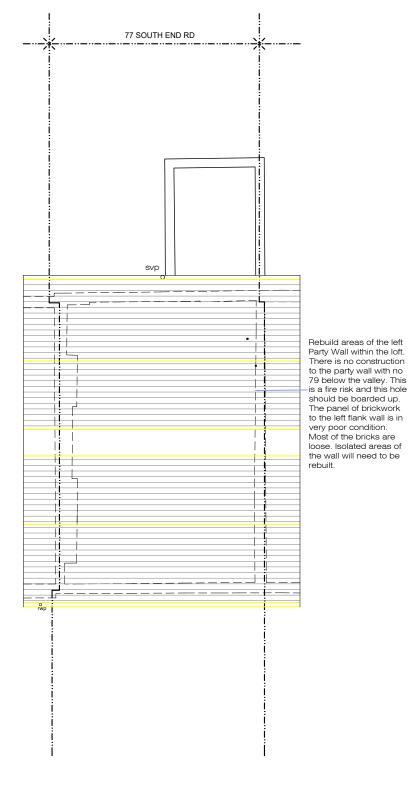

## ADDITIONNAL NOTE:

Issue key: Tender (T) Information (I) Construction (C) Planning (P) As Built (B)

Project Adress

77 South End Road, NW3

EXISTING & PROPOSED Roof Plan

|  | Scale<br>1:100@A3  | Dwg. No.<br>PA-04      |  |
|--|--------------------|------------------------|--|
|  | Rev. Date 07.04.21 | Rev.<br>I-00           |  |
|  | Drawn<br>SL        | Project Number         |  |
|  | Checked<br>SS      | Issue For:<br>PLANNING |  |