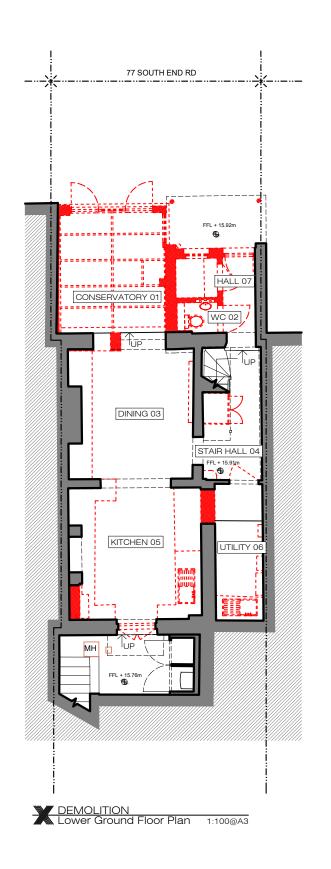

## ADDITIONNAL NOTE:

Information (I) Construction (C) Planning (P) As Built (B)

Project Adress 77 South End Road, NW3

EXISTING & PROPOSED Lower Ground Floor Plan

Tender (T)

|   | 1:100@A3           | PA-01                  |
|---|--------------------|------------------------|
|   | Rev. Date 07.04.21 | Rev.<br>I-00           |
|   | Drawn<br>SL        | Project Number 19133   |
| า | Checked<br>SS      | Issue For:<br>PLANNING |