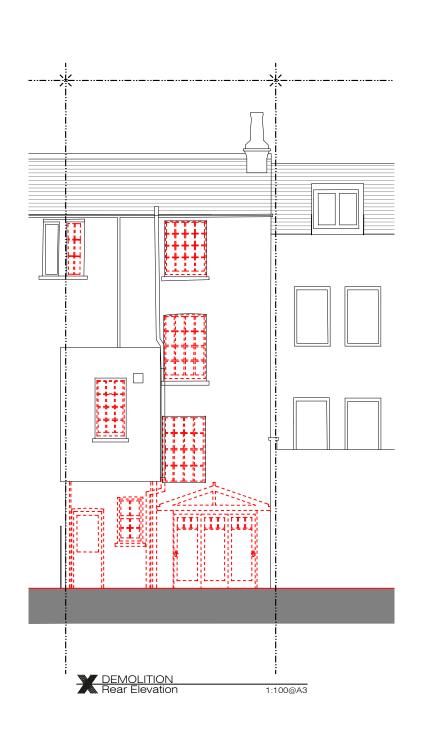

# ADDITIONNAL NOTE:

Issue key: Information (I) Construction (C)

Planning (P) As Built (B)

Tender (T)

Project Adress 77 South End Road, NW3

EXISTING & PROPOSED Rear Elevation

| 1:100@A3           | Dwg. No.<br>PA-03       |
|--------------------|-------------------------|
| Rev. Date 07.04.21 | Rev.<br>I-00            |
| Drawn<br>SL        | Project Number<br>19133 |
| Checked<br>SS      | Issue For:<br>PLANNING  |