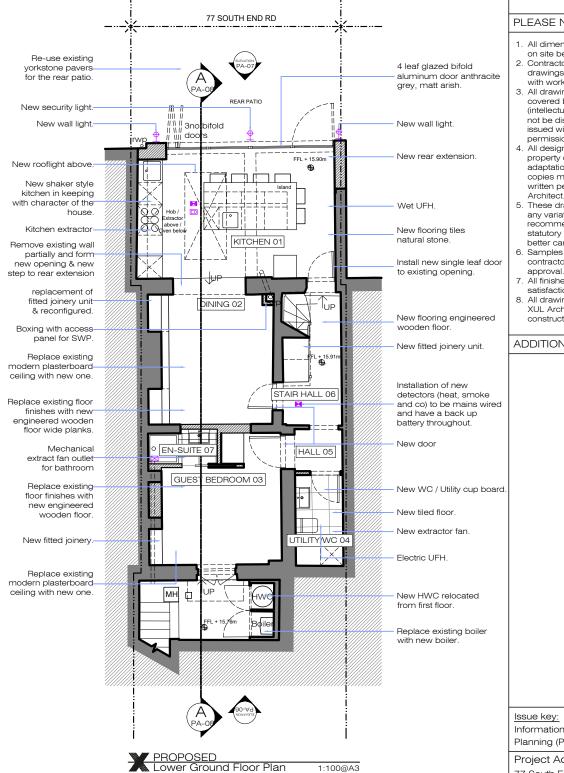

Issue For: PLANNING

1:200@A3

PROPOSED Site plan

- New internal doors on the lower ground floor to
- match existing 4 panel painted timber doors.

  2. All sockets & existing recessed downlight to be replaced with new sockets & light.
- 3. New radiators throughout lower ground floor. 4. All existing sashes throughout to be upgraded with slimlite double glazing in conjunction with draught-proofing the windows.

## ADDITIONNAL NOTE:

Information (I) Construction (C) Planning (P) As Built (B)

Project Adress 77 South End Road, NW3

EXISTING & PROPOSED Lower Ground Floor Plan

Tender (T)

|   | 1:100@A3           | PA-01                  |
|---|--------------------|------------------------|
|   | Rev. Date 07.04.21 | Rev.<br>I-00           |
|   | Drawn<br>SL        | Project Number 19133   |
| า | Checked<br>SS      | Issue For:<br>PLANNING |

Dwg No

Note: All existing sashes throughout to be upgraded with slimlite double glazing in conjunction with draught-proofing the windows.

Ground Floor Office 33 Belsize Lane London NW3 5AS

Office: +44 (0) 207 431 9014 info@xularchitecture.co.uk www.xularchitecture.co.uk