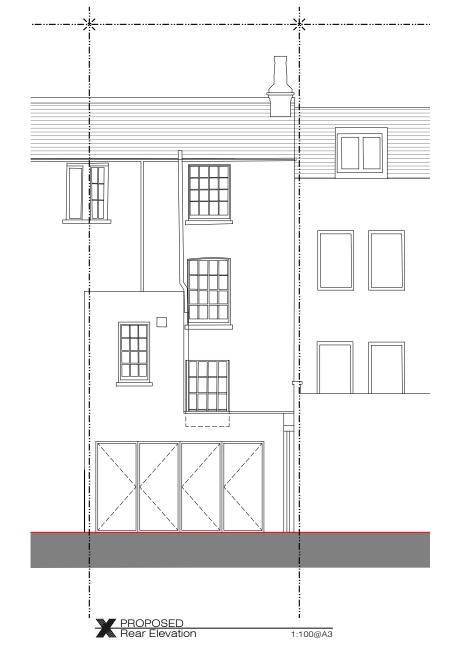

# ADDITIONNAL NOTE:

Issue key: Information (I) Construction (C)

Planning (P) As Built (B)

Tender (T)

Project Adress 77 South End Road, NW3

EXISTING & PROPOSED Rear Elevation

| 1:100@A3           | Dwg. No.<br>PA-03       |
|--------------------|-------------------------|
| Rev. Date 07.04.21 | Rev.<br>I-00            |
| Drawn<br>SL        | Project Number<br>19133 |
| Checked<br>SS      | Issue For:<br>PLANNING  |