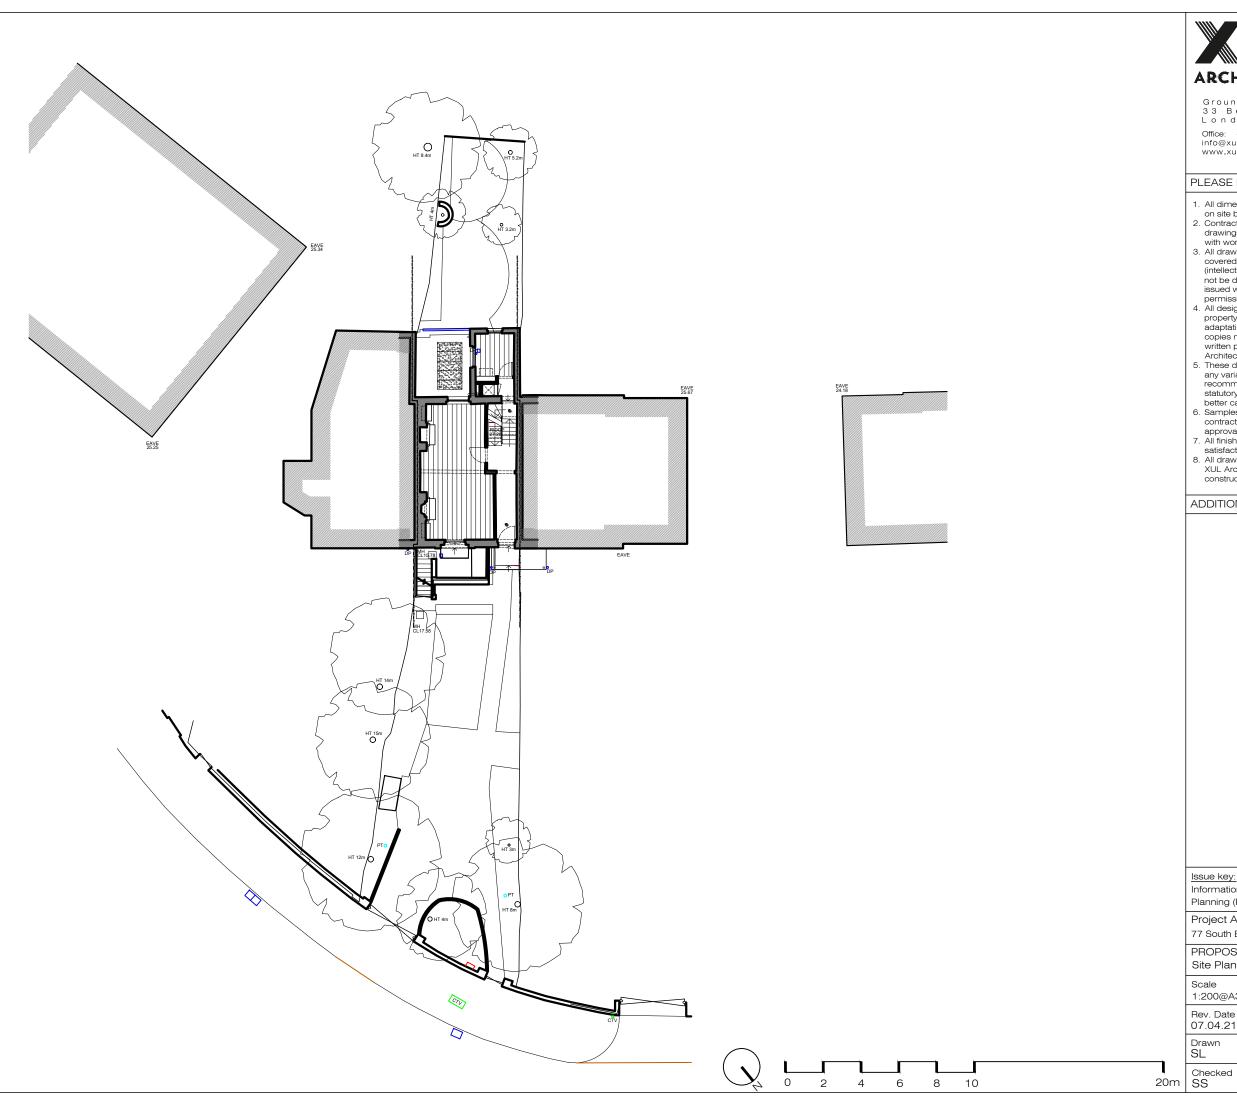

## ADDITIONNAL NOTE:

Issue key: Tender (T) Information (I) Construction (C) Planning (P) As Built (B)

Project Adress

77 South End Road, NW3

PROPOSED Site Plan

| Scale<br>1:200@A3  | Dwg. No.<br>PSP-00 |
|--------------------|--------------------|
| Rev. Date 07.04.21 | Rev.<br>I-00       |
| Drawn<br>SL        | Project Number     |

Issue For: PLANNING

1:200@A3

PROPOSED Site plan

- New internal doors on the lower ground floor to
- match existing 4 panel painted timber doors.

  2. All sockets & existing recessed downlight to be replaced with new sockets & light.
- 3. New radiators throughout lower ground floor. 4. All existing sashes throughout to be upgraded with slimlite double glazing in conjunction with draught-proofing the windows.