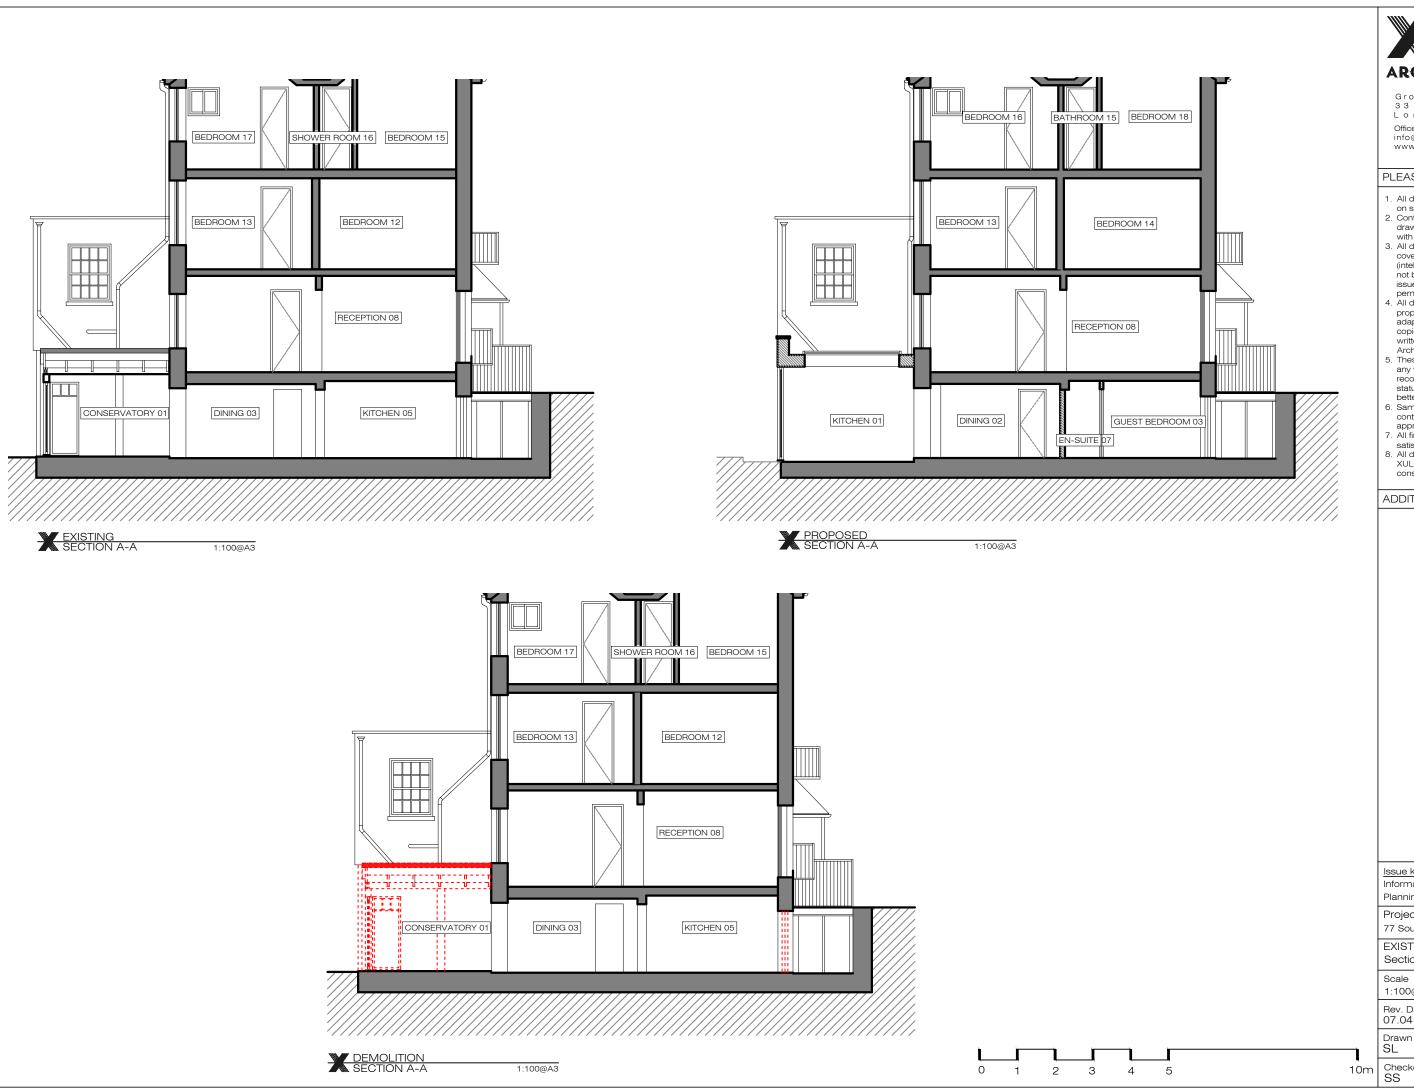

## ADDITIONNAL NOTE:

Issue key: Information (I) Construction (C)

Tender (T) Planning (P) As Built (B)

Project Adress

77 South End Road, NW3

EXISTING & PROPOSED Section A-A

| 1:100@A3              | Dwg. No.<br>PA-07                    |
|-----------------------|--------------------------------------|
| Rev. Date<br>07.04.21 | Rev.<br>I-00                         |
| Drawn<br>SL           | Project Number                       |
| Checked<br>SS         | Issue For:<br>PLANNING               |
|                       | Rev. Date<br>07.04.21<br>Drawn<br>SL |