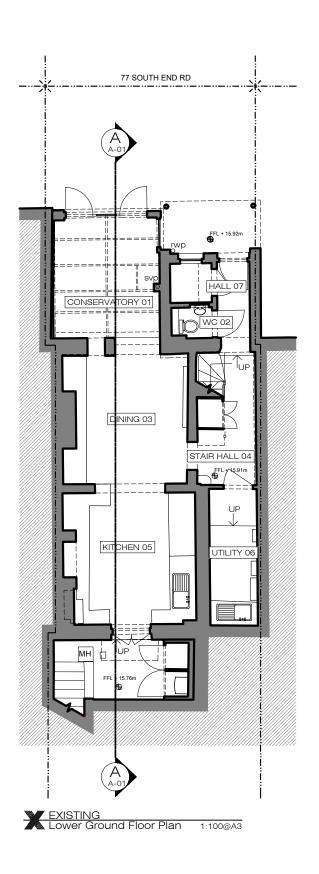

## ADDITIONNAL NOTE:

Information (I) Construction (C) Planning (P) As Built (B)

Project Adress 77 South End Road, NW3

EXISTING & PROPOSED Lower Ground Floor Plan

Tender (T)

|   | 1:100@A3           | PA-01                  |
|---|--------------------|------------------------|
|   | Rev. Date 07.04.21 | Rev.<br>I-00           |
|   | Drawn<br>SL        | Project Number 19133   |
| า | Checked<br>SS      | Issue For:<br>PLANNING |