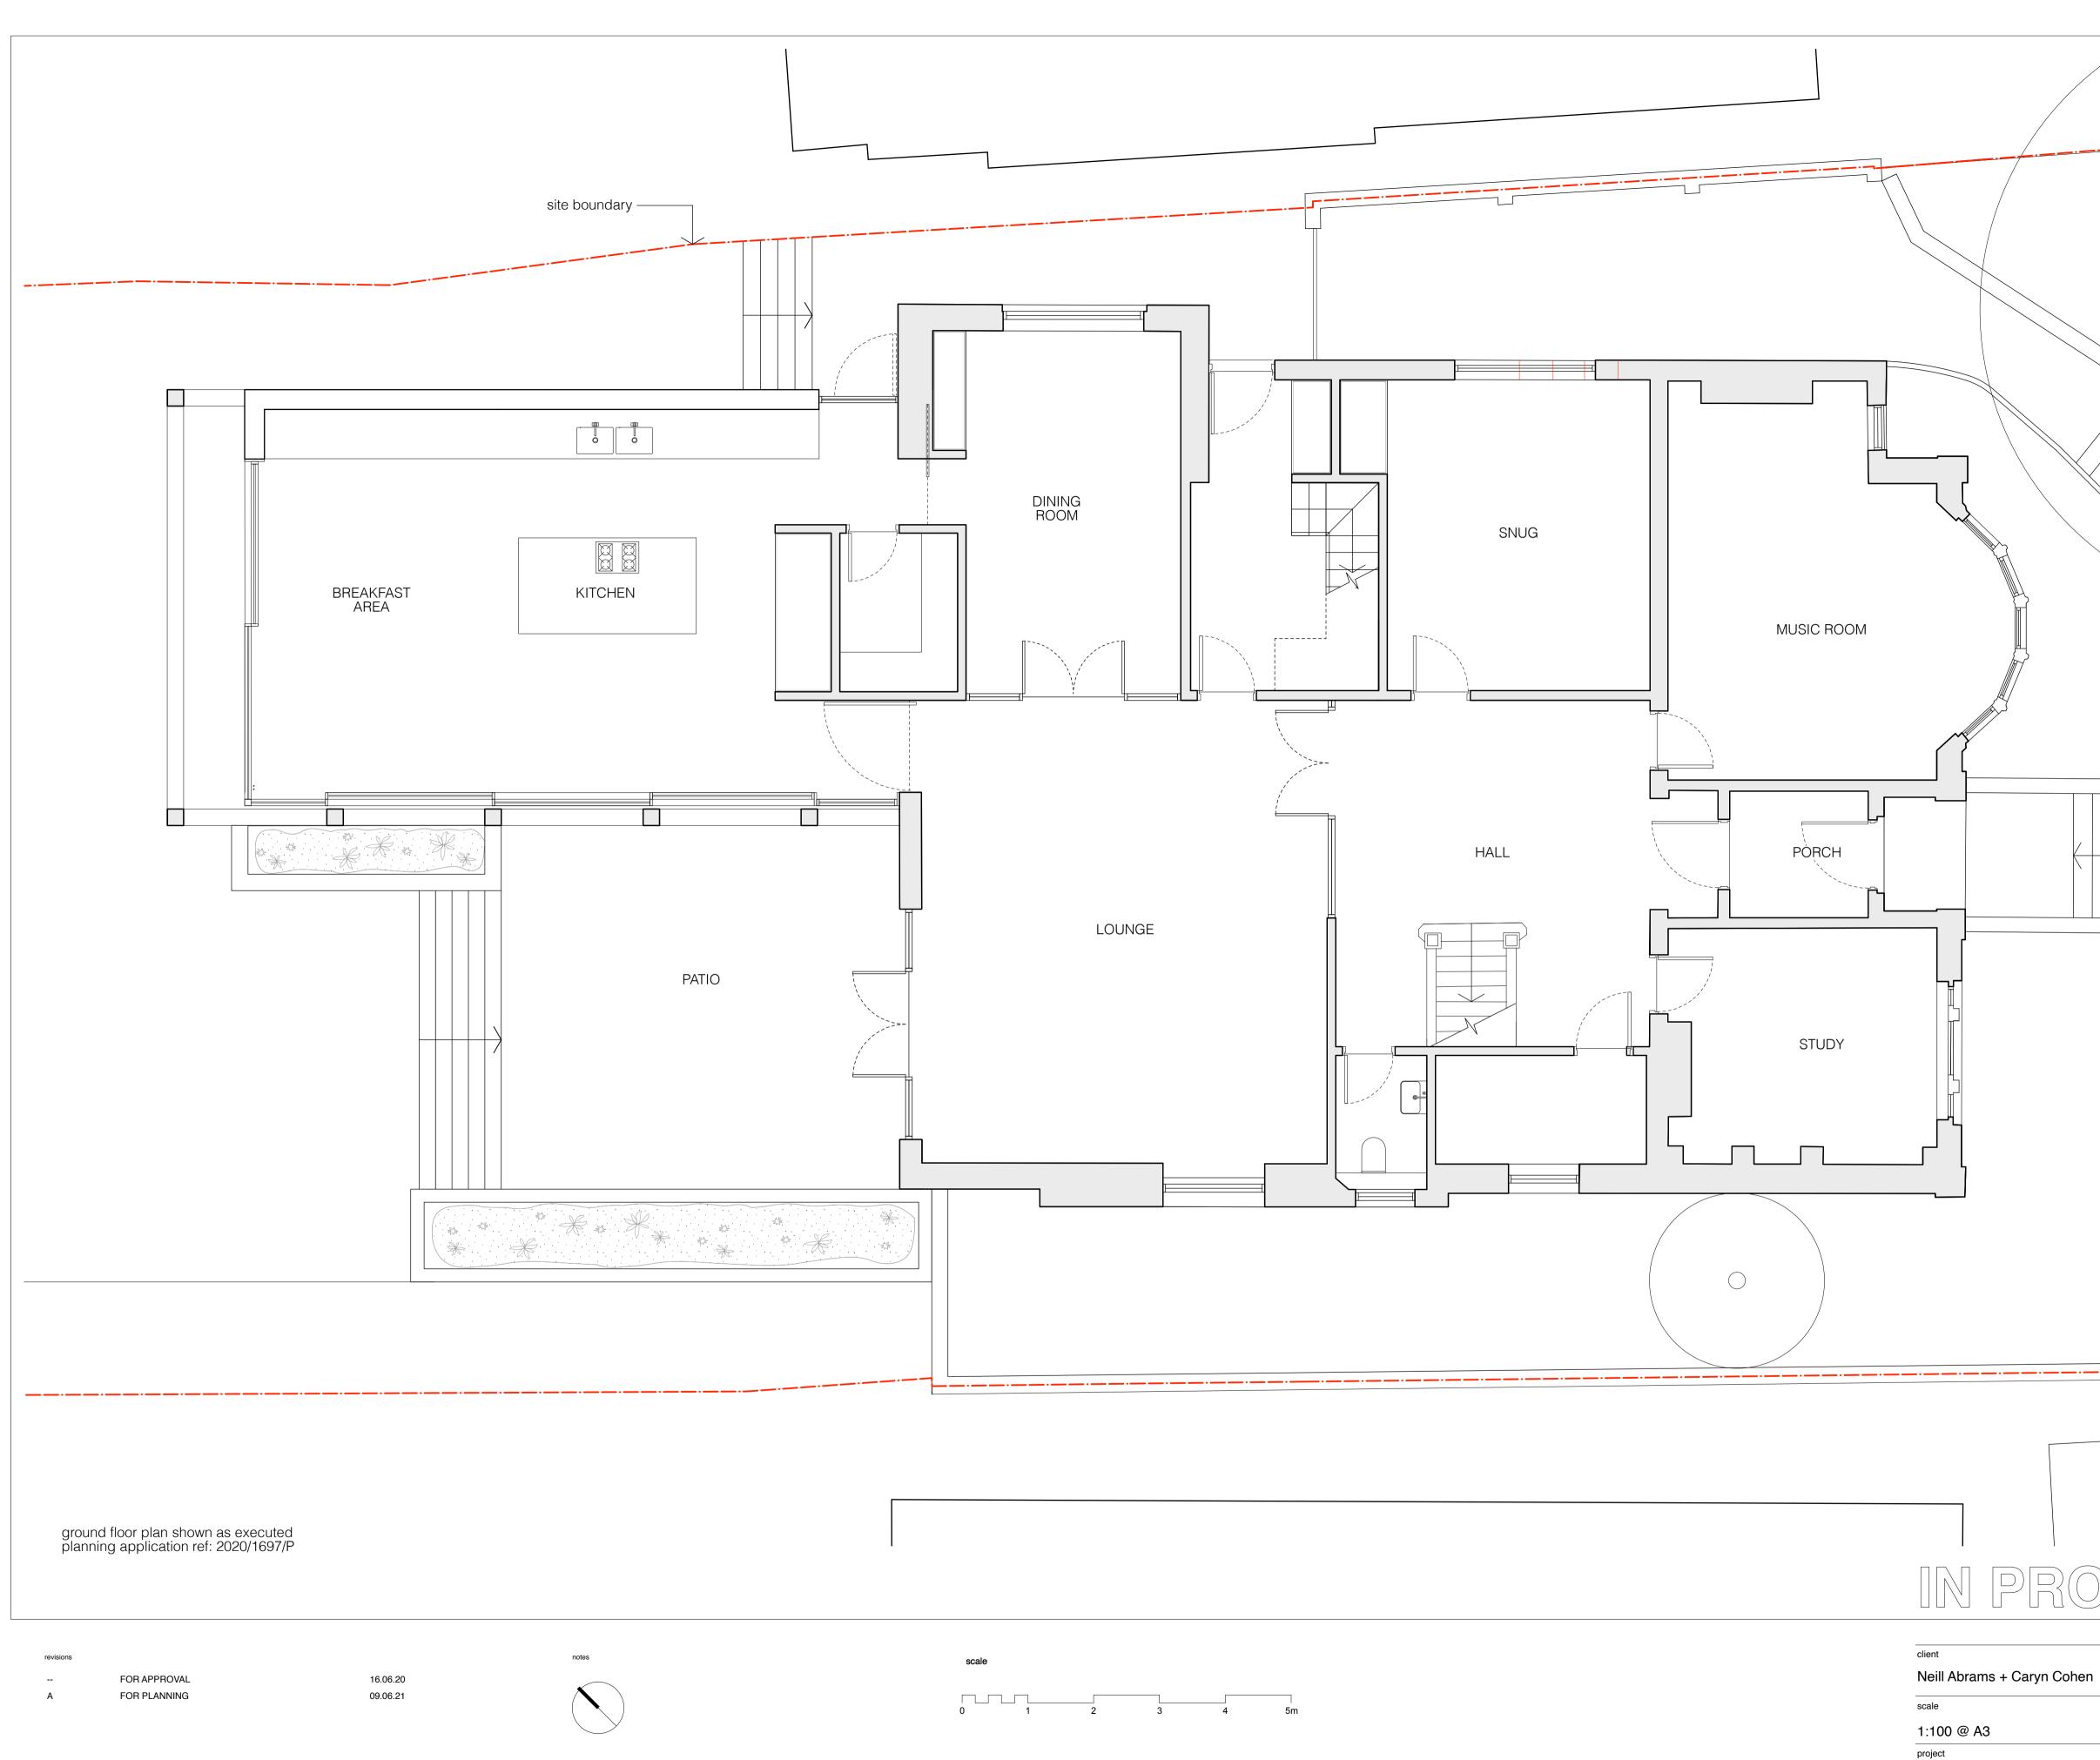

project 8 Oakhill Avenue drawing title Existing Ground Floor Plan drawing no 1903\_EX\_100

|     |   | no. 06           |
|-----|---|------------------|
|     |   | 8 Oakhill Avenue |
|     |   | no. 10a          |
| RES | S |                  |