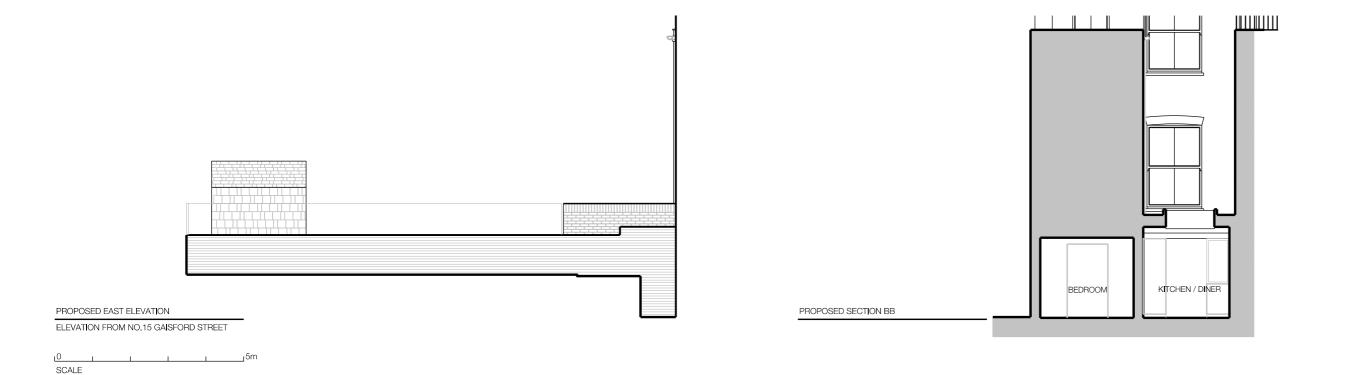

|  | Project<br>13a Gaisford Street, London NW5<br>Client<br>Luci Noel & Malcolm Wells |                     |  |
|--|-----------------------------------------------------------------------------------|---------------------|--|
|  |                                                                                   |                     |  |
|  | Date<br>09/06/2021                                                                | Scale<br>1:100 @ A3 |  |
|  | Drawing Status<br>PLANNING                                                        |                     |  |
|  | Drawing Name<br>Proposed Section AA and BB<br>East Elevation                      |                     |  |
|  | Drawing Number<br>1021 200 013                                                    |                     |  |