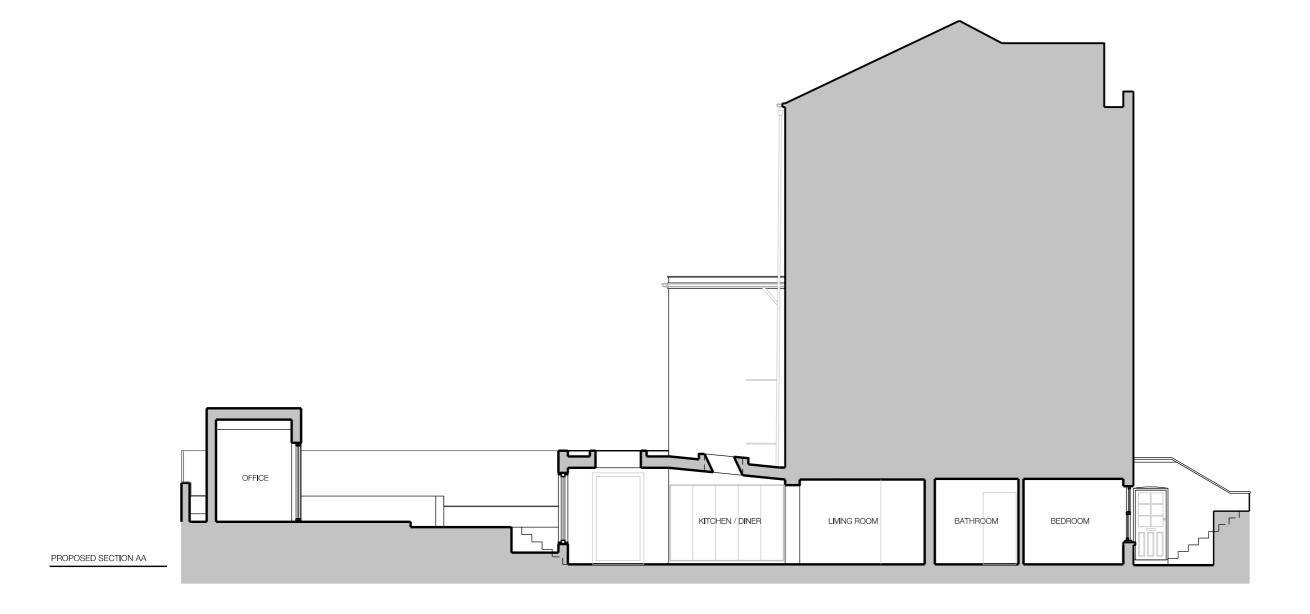

|  | Project<br>13a Gaisford Street, London NW5<br>Client<br>Luci Noel & Malcolm Wells |                     |  |
|--|-----------------------------------------------------------------------------------|---------------------|--|
|  |                                                                                   |                     |  |
|  | Date<br>09/06/2021                                                                | Scale<br>1:100 @ A3 |  |
|  | Drawing Status<br>PLANNING                                                        |                     |  |
|  | Drawing Name<br>Proposed Section AA and BB<br>East Elevation                      |                     |  |
|  | Drawing Number<br>1021 200 013                                                    |                     |  |