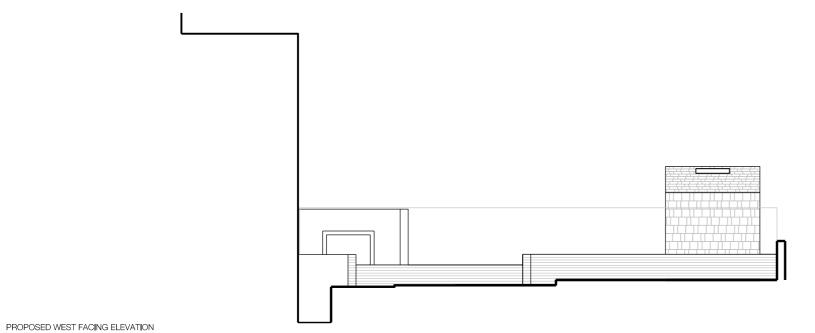

PROPOSED NORTH FACING ELEVATION

GARDEN STUDIO

GARDEN STUDIO - PROPOSED SOUTH FACING ELEVATION

VIEW FROM PATSHULL ROAD GARDENS

SCALE

VIEW FROM NO. 11 GAISFORD STREET

NOTE
Drawing to be read in conjunction with all other design team information.
This drawing is copyright of LVH Architects Ltd.
Do not scale from this drawing.
All dimensions and levels are subject to full site verification by the contractor and such dimensions are to be his responsibility.
Report all drawing errors, omissions discrepancies to the architect.