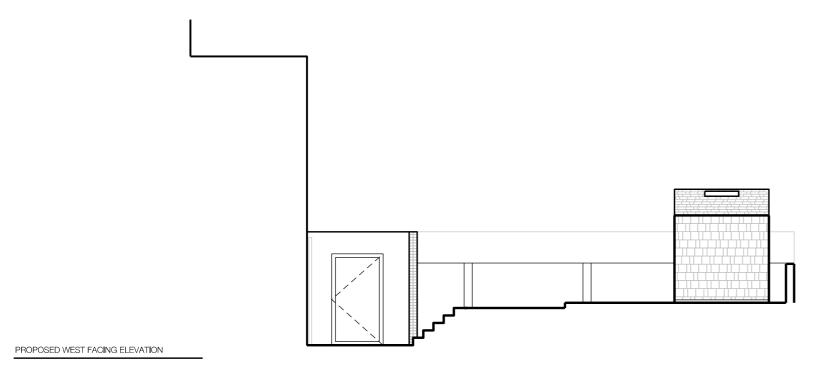

PROPOSED NORTH FACING ELEVATION

GARDEN STUDIO

GARDEN STUDIO - PROPOSED SOUTH FACING ELEVATION

VIEW FROM PATSHULL ROAD GARDENS

SCALE

VIEW FROM NO. 11 GAISFORD STREET

NOTE
Drawing to be read in conjunction with all other design team information.
This drawing is copyright of LVH Architects Ltd.
Do not scale from this drawing.
All dimensions and levels are subject to full site verification by the contractor and such dimensions are to be his responsibility.
Report all drawing errors, omissions discrepancies to the architect.