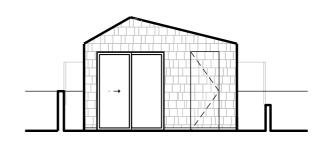

PROPOSED NORTH FACING ELEVATION

GARDEN STUDIO

GARDEN STUDIO - PROPOSED SOUTH FACING ELEVATION

VIEW FROM PATSHULL ROAD GARDENS

SCALE

VIEW FROM NO. 11 GAISFORD STREET

NOTE
Drawing to be read in conjunction with all other design team information.
This drawing is copyright of LVH Architects Ltd.
Do not scale from this drawing.
All dimensions and levels are subject to full site verification by the contractor and such dimensions are to be his responsibility.
Report all drawing errors, omissions discrepancies to the architect.