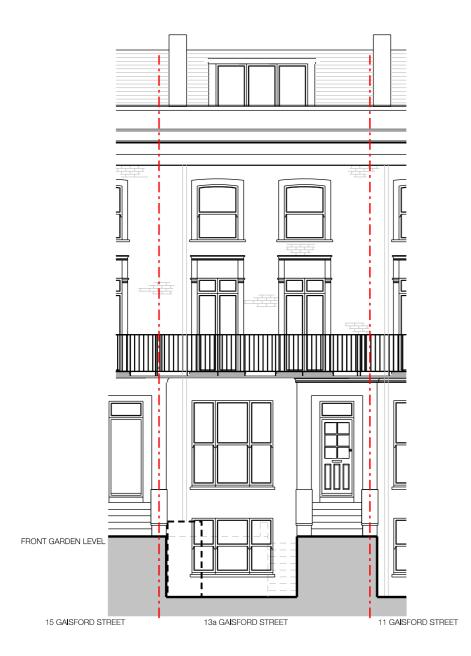

PROPOSED NORTH FACING ELEVATION

SCALE

PROPOSED SOUTH FACING ELEVATION

NOTE
Drawing to be read in conjunction with all other design team information.
This drawing is copyright of LVH Architects Ltd.
Do not scale from this drawing.
All dimensions and levels are subject to full site verification by the contractor and such dimensions are to be his responsibility.
Report all drawing errors, omissions discrepancies to the architect.

-- Boundary Line

Project 13a Gaisford Street, London NW5

Client Luci Noel & Malcolm Wells

Date 09/06/2021 Scale 1:100 @ A3

Drawing Status PLANNING

Drawing Name Proposed Elevations North and South

Drawing Number 1021\_200\_011