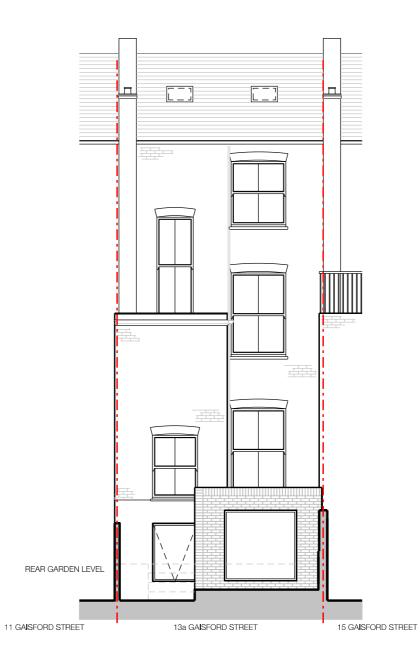

PROPOSED NORTH FACING ELEVATION

SCALE

PROPOSED SOUTH FACING ELEVATION

NOTE
Drawing to be read in conjunction with all other design team information.
This drawing is copyright of LVH Architects Ltd.
Do not scale from this drawing.
All dimensions and levels are subject to full site verification by the contractor and such dimensions are to be his responsibility.
Report all drawing errors, omissions discrepancies to the architect.

-- Boundary Line

Project 13a Gaisford Street, London NW5

Client Luci Noel & Malcolm Wells

Date 09/06/2021 Scale 1:100 @ A3

Drawing Status PLANNING

Drawing Name Proposed Elevations North and South

Drawing Number 1021\_200\_011