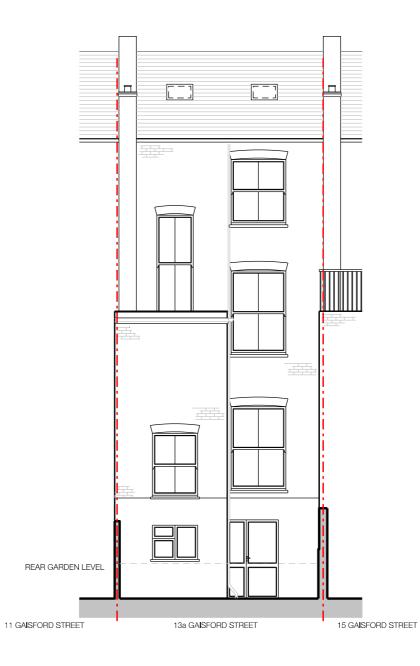

## EXISTING NORTH FACING ELEVATION

SCALE

EXISTING SOUTH FACING ELEVATION

NOTE
Drawing to be read in conjunction with all other design team information.
This drawing is copyright of LVH Architects Ltd.
Do not scale from this drawing.
All dimensions and levels are subject to full site verification by the contractor and such dimensions are to be his responsibility.
Report all drawing errors, omissions discrepancies to the architect.

- - Boundary Line

Scale 1:100 @ A3

Emall louise@lvha.co.uk

Project 13a Gaisford Street, London NW5

Client Luci Noel & Malcolm Wells

Date 09/06/2021

Drawing Status PLANNING

Drawing Name Existng Elevations

North and South

Drawing Number 1021\_200\_001