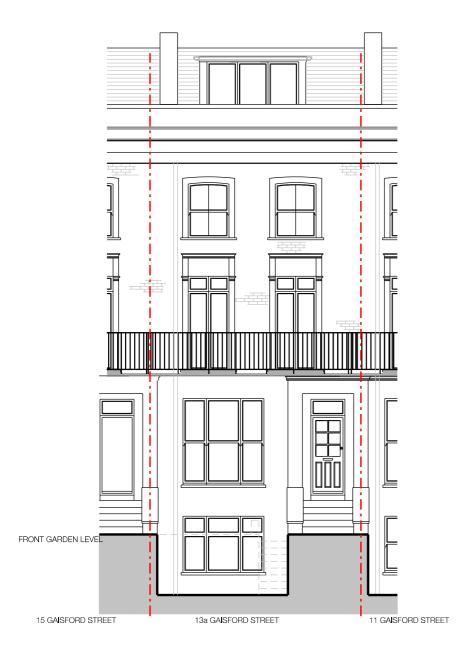

## EXISTING NORTH FACING ELEVATION

SCALE

EXISTING SOUTH FACING ELEVATION

NOTE
Drawing to be read in conjunction with all other design team information.
This drawing is copyright of LVH Architects Ltd.
Do not scale from this drawing.
All dimensions and levels are subject to full site verification by the contractor and such dimensions are to be his responsibility.
Report all drawing errors, omissions discrepancies to the architect.

- - Boundary Line

Scale 1:100 @ A3

Emall louise@lvha.co.uk

Project 13a Gaisford Street, London NW5

Client Luci Noel & Malcolm Wells

Date 09/06/2021

Drawing Status PLANNING

Drawing Name Existng Elevations

North and South

Drawing Number 1021\_200\_001