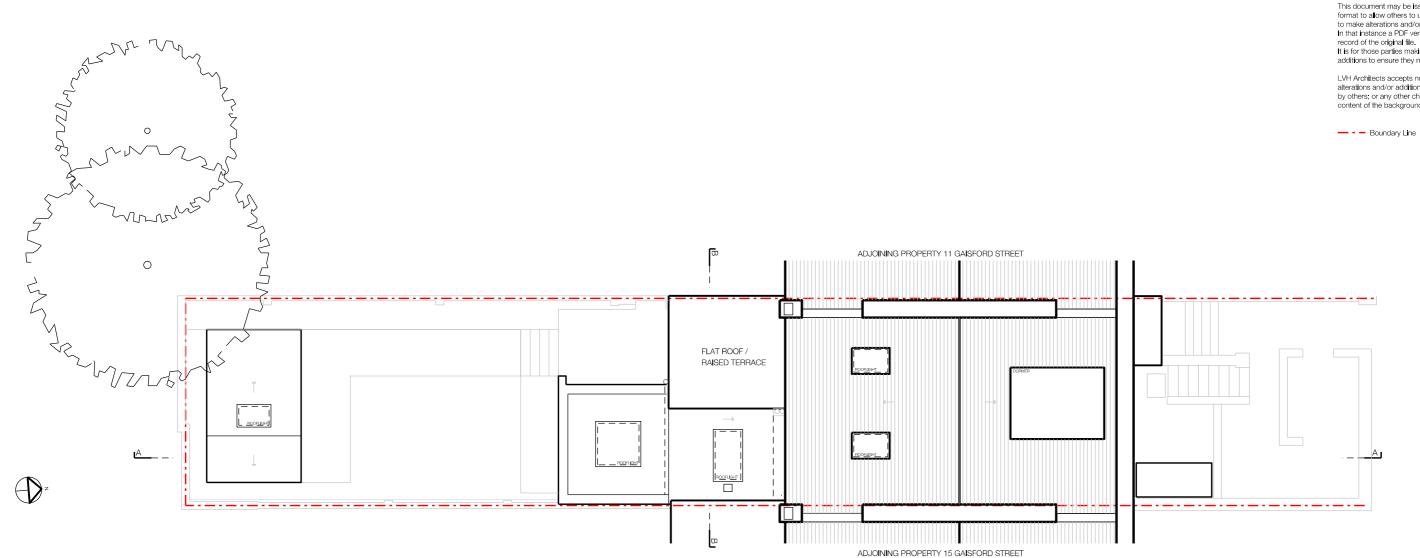

## PROPOSED ROOF PLAN

0 15m SCALE

NOTE

NOTE Drawing to be read in conjunction with all other design team information. This drawing is copyright of LVH Architects Ltd. Do not scale from this drawing. All dimensions and levels are subject to full site verification by the contractor and such dimensions are to be his responsibility. Report all drawing errors, omissions discrepancies to the architect.

| REV               | DATE               | DESCRIPTION                |
|-------------------|--------------------|----------------------------|
| Project<br>13a Ga | aisford S          | treet, London NW5          |
| Client<br>Luci N  | oe <b>l</b> & Ma   | Icolm Wells                |
| Date              |                    | Scale                      |
| 09/06/            | 2021               | 1:100 @ A3                 |
|                   |                    |                            |
| Drawing<br>PLANN  |                    |                            |
| Drawing<br>Propos | ) Name<br>sed Roof | Plan                       |
|                   | Numbe<br>100_012   |                            |
|                   |                    | Email<br>Iouise@tvha.co.uk |
| Mil Arabhaata     |                    | LVH ARCHITECTS LTD         |
| Company Reg       |                    |                            |